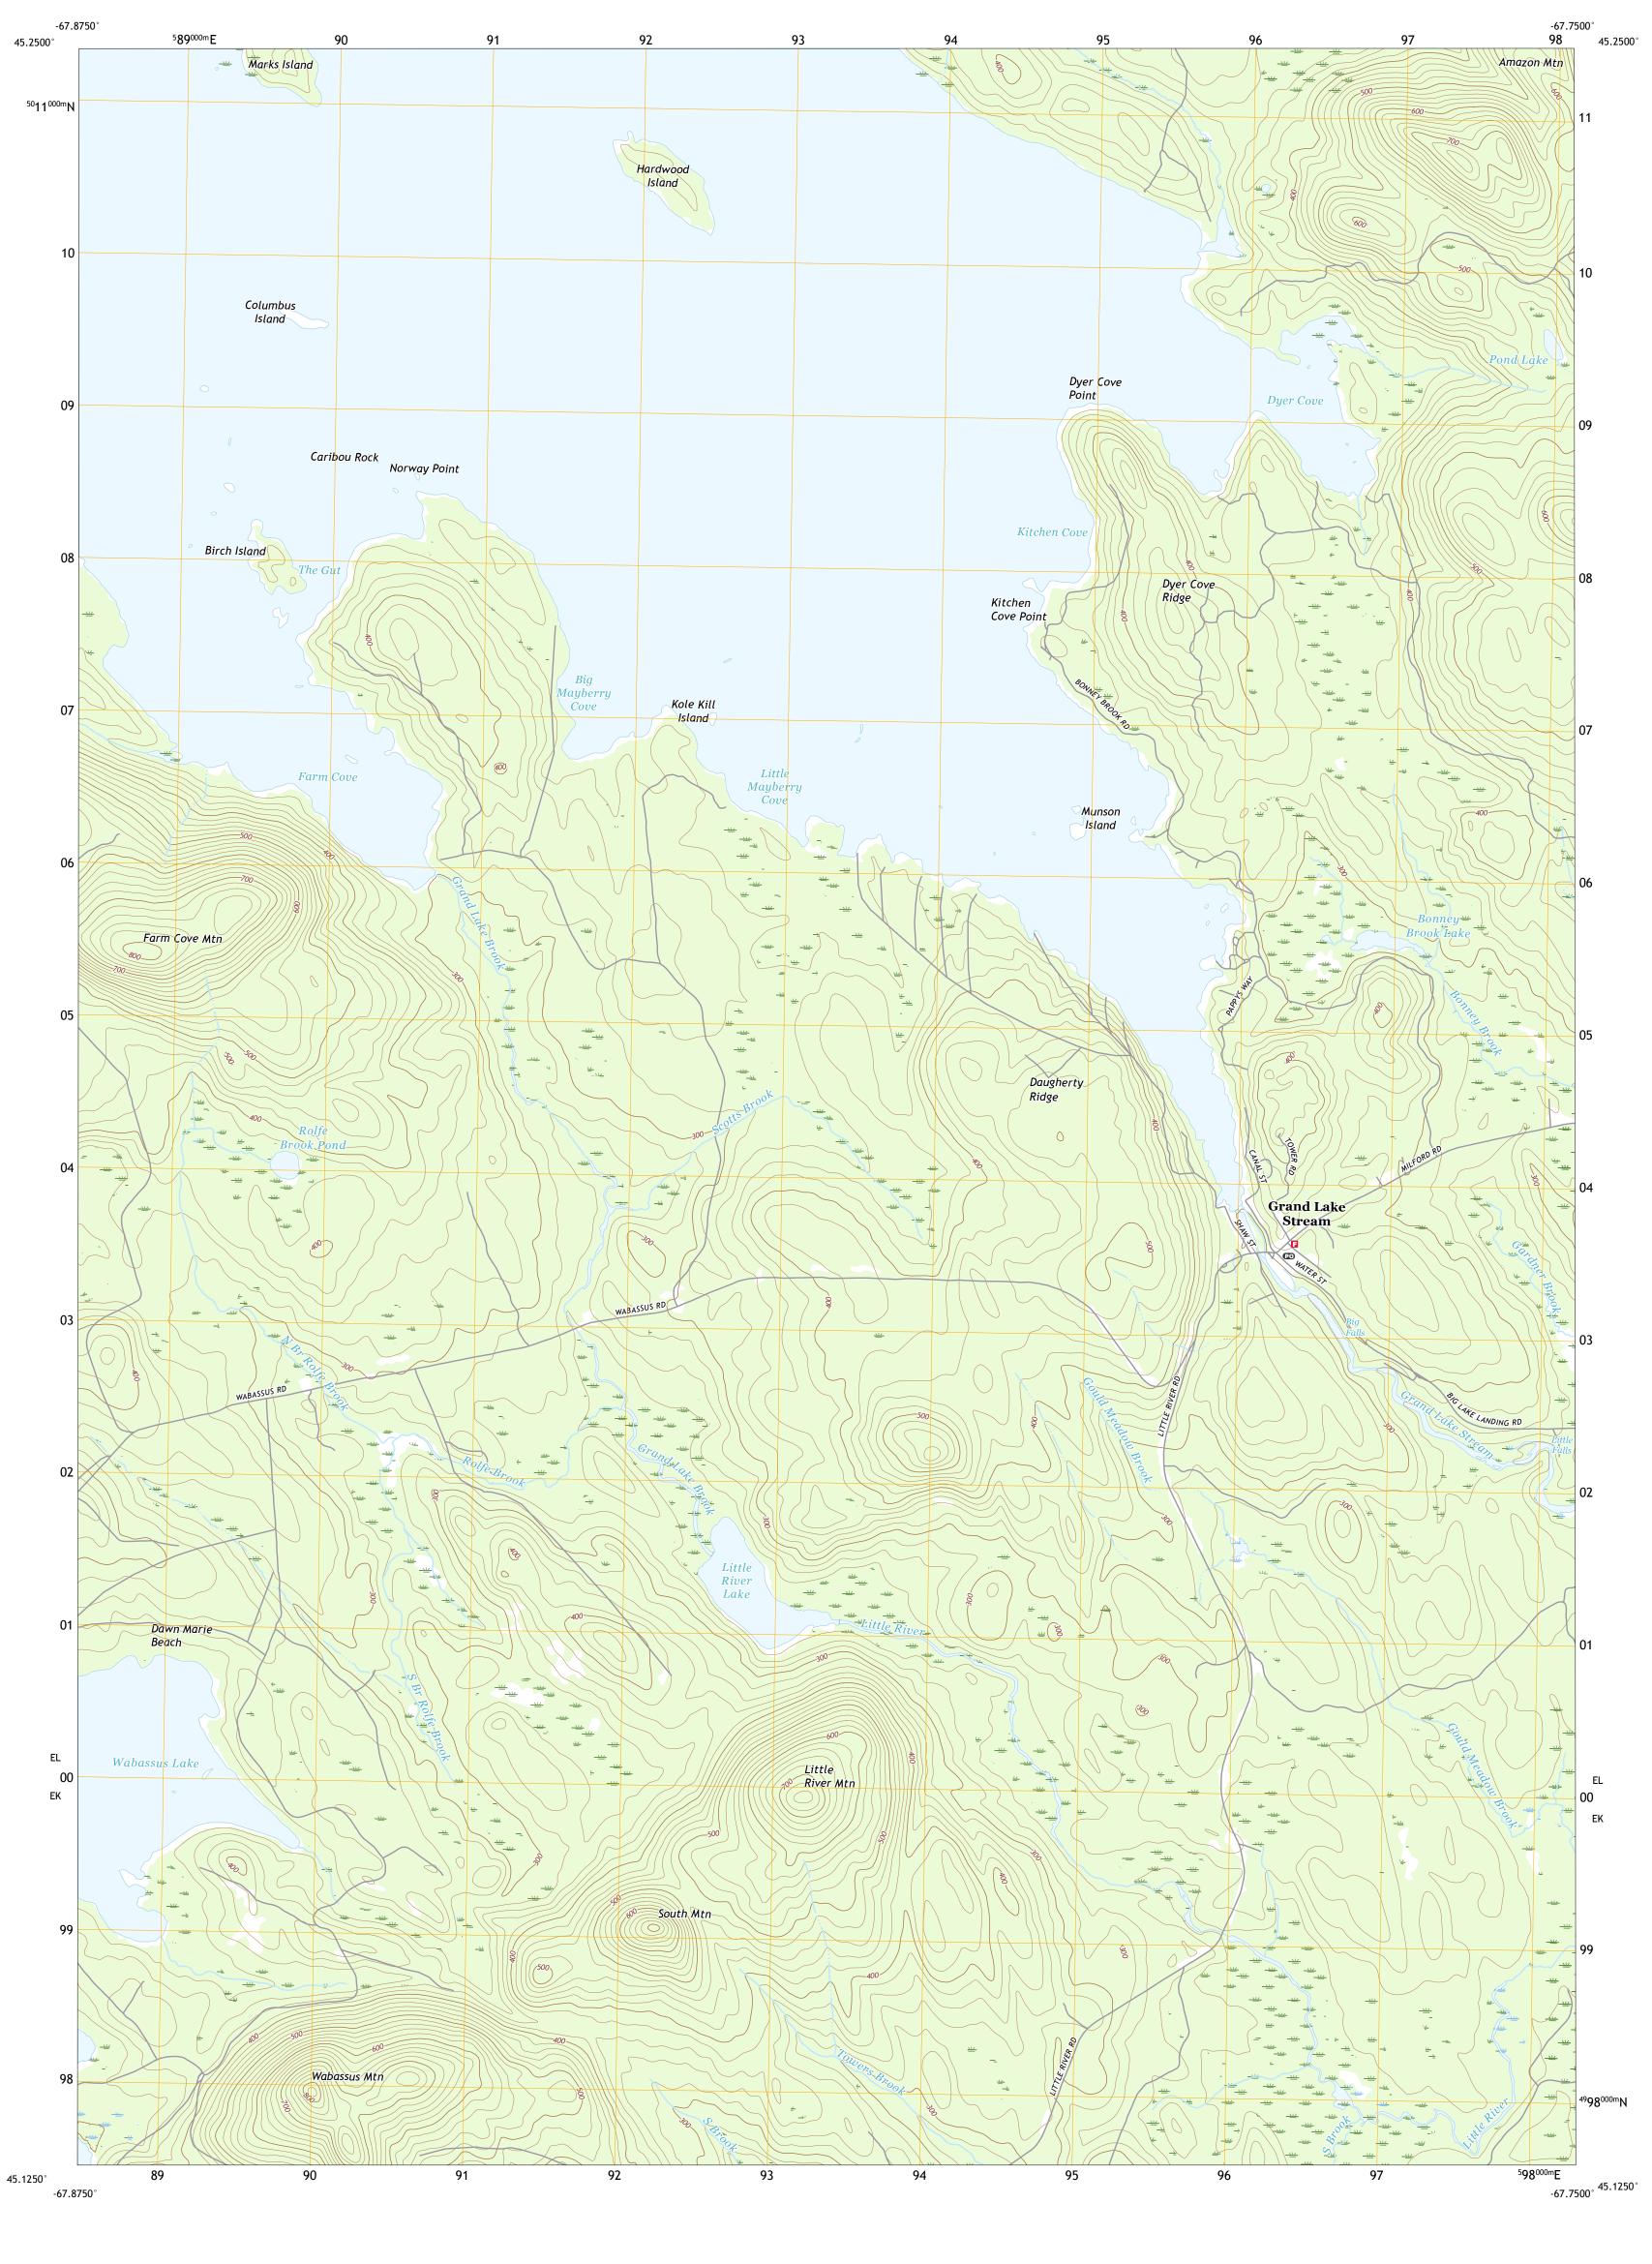

ADJOINING QUADRANGLES

Produced by the United States Geological Survey

generalized for this map scale. Private lands within government reservations may not be shown. Obtain permission before

EK

Grid Zone Designation

North American Datum of 1983 (NAD83) World Geodetic System of 1984 (WGS84). Projection and 1 000-meter grid:Universal Transverse Mercator, Zone 19T

This map is not a legal document. Boundaries may be

entering private lands.

Hydrography.....

Imagery.... Roads..... Names.....

Boundaries...

Wetlands...

Local Connector —

State Route

Local Road

4WD

GRAND LAKE STREAM, ME

2018