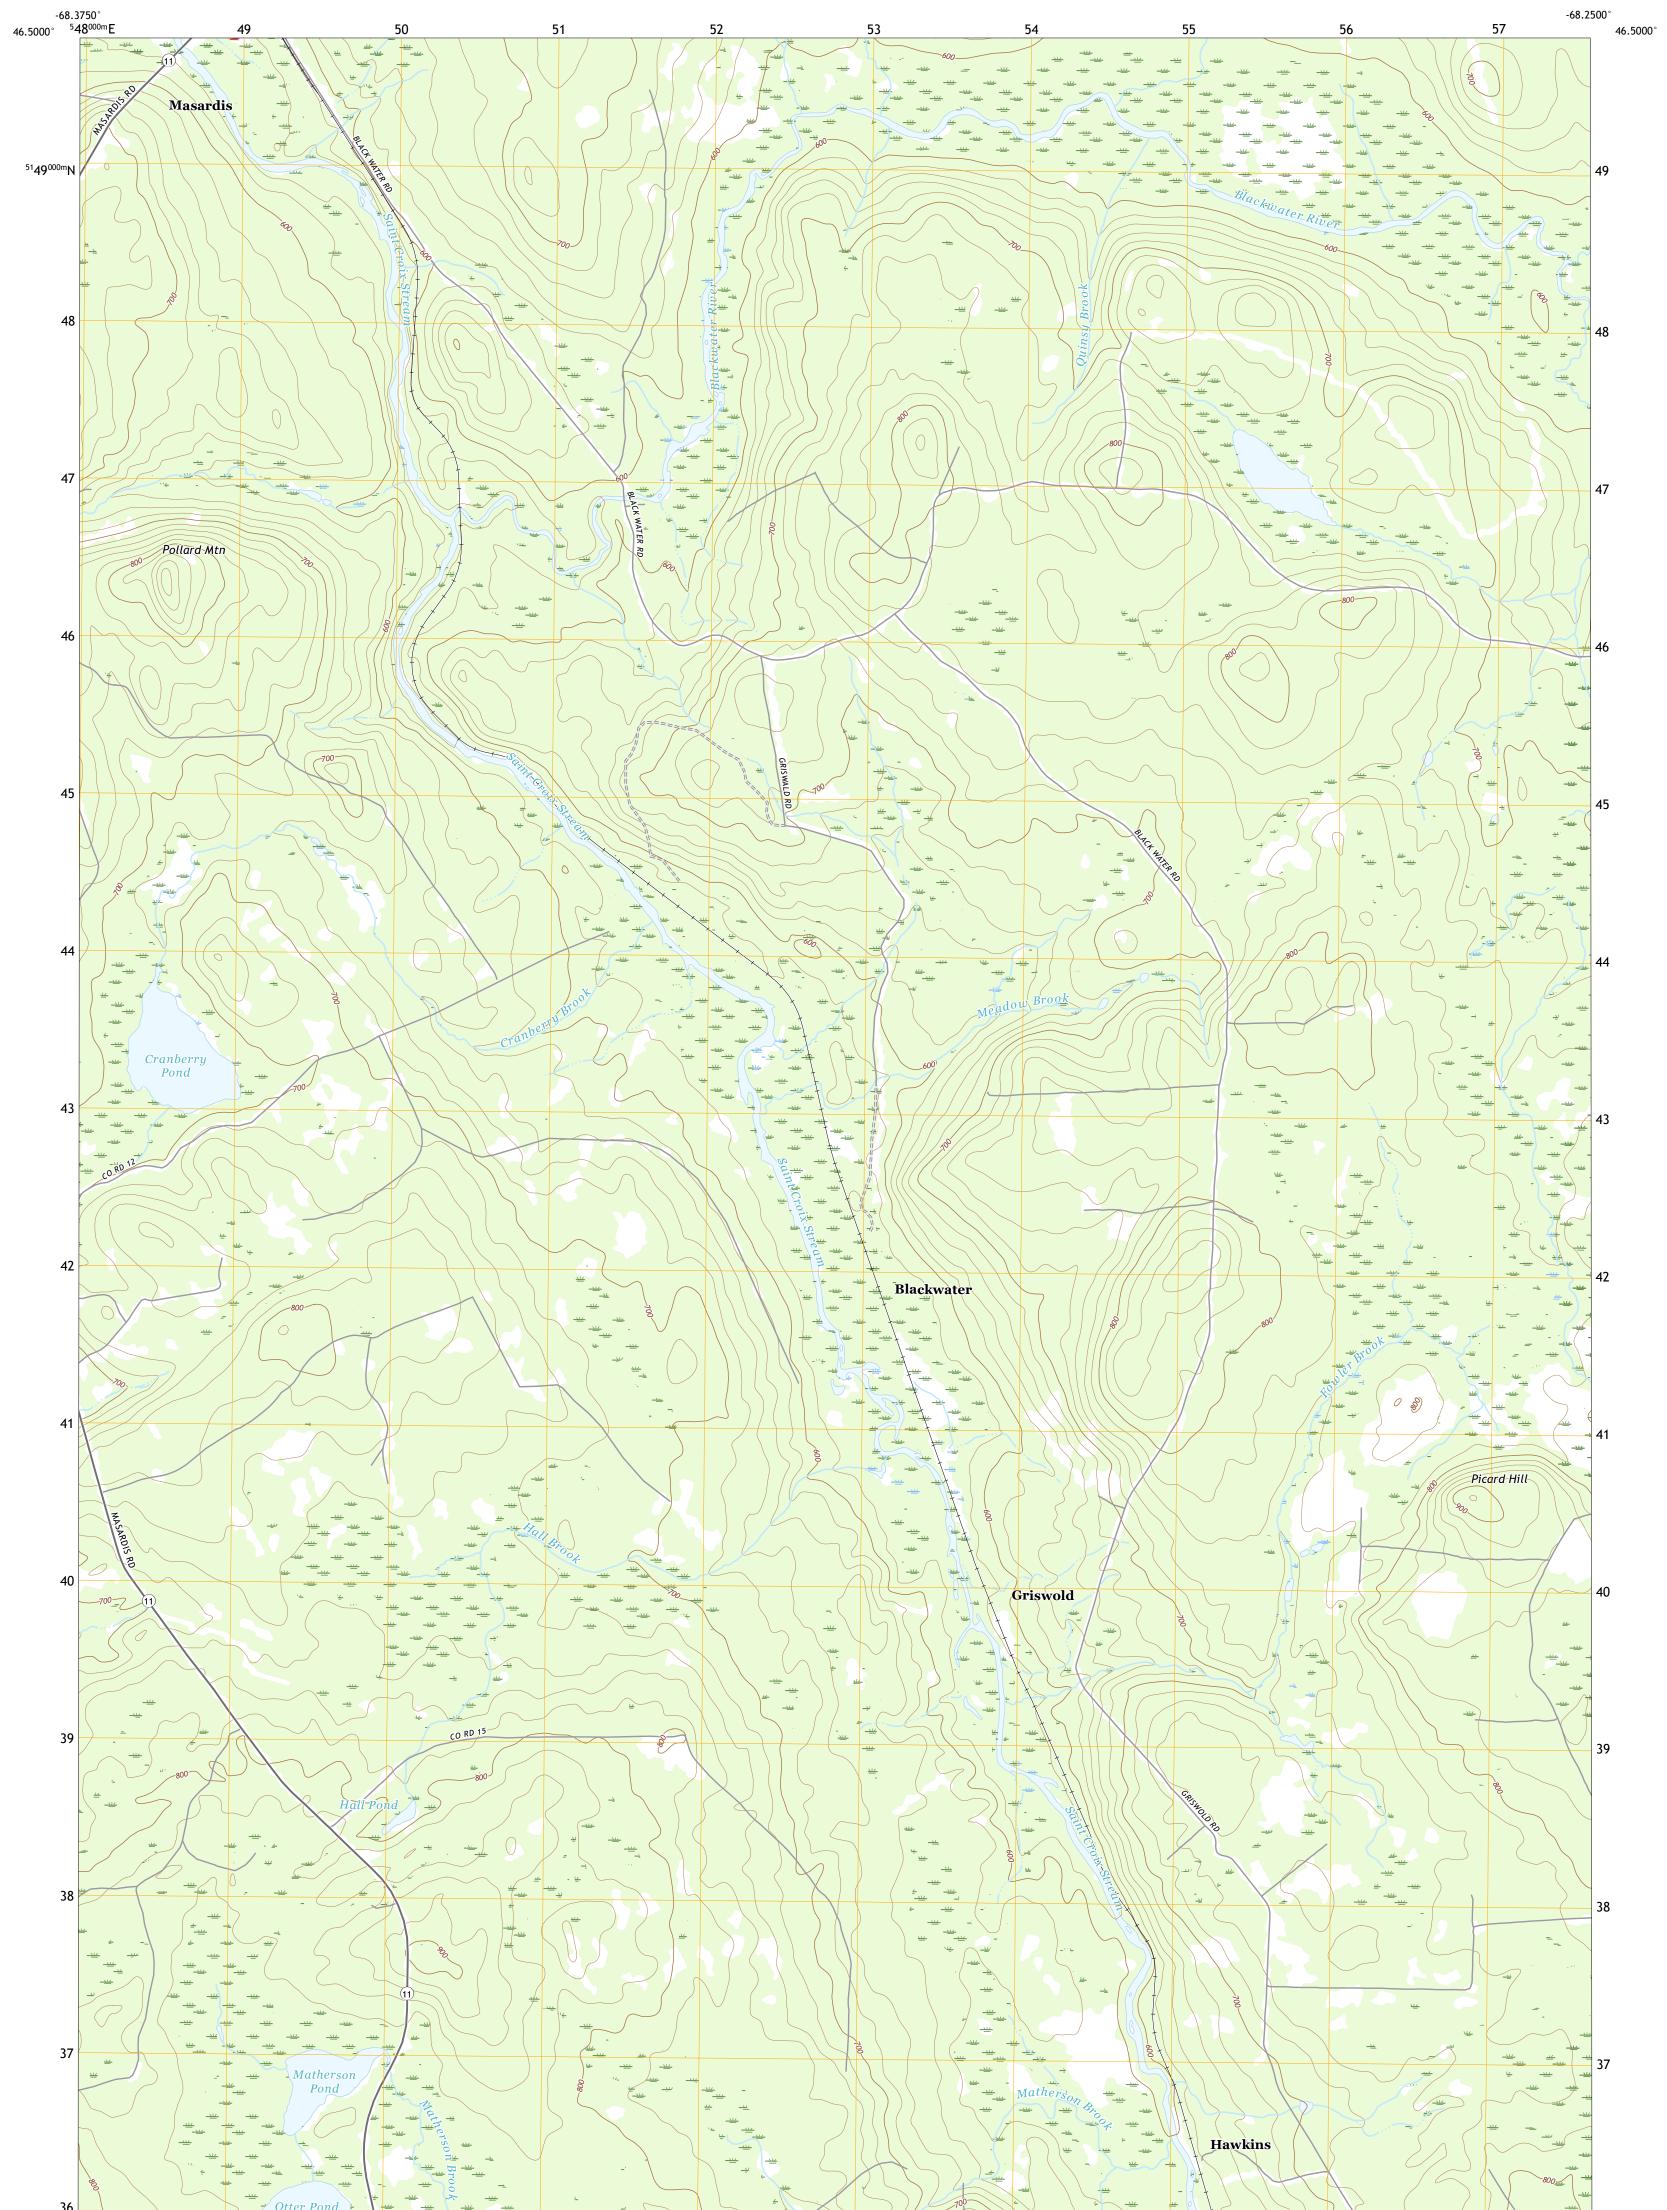

Science for a changing world U.S. DEPARTMENT OF THE INTERIOR U.S. GEOLOGICAL SURVEY

GRISWOLD QUADRANGLE MAINE - AROOSTOOK COUNTY 7.5-MINUTE SERIES

**Produced by the United States Geological Survey** North American Datum of 1983 (NAD83) World Geodetic System of 1984 (WGS84). Projection and 1 000-meter grid:Universal Transverse Mercator, Zone 19T This map is not a legal document. Boundaries may be generalized for this map scale. Private lands within government reservations may not be shown. Obtain permission before entering private lands.