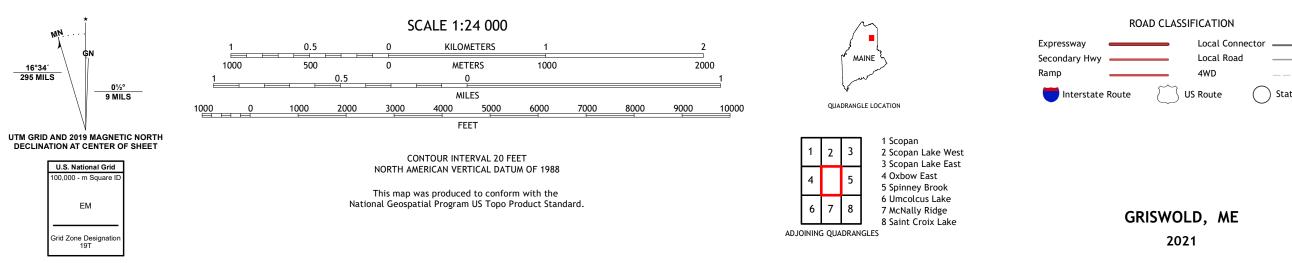

Science for a changing world U.S. DEPARTMENT OF THE INTERIOR U.S. GEOLOGICAL SURVEY

GRISWOLD QUADRANGLE MAINE - AROOSTOOK COUNTY 7.5-MINUTE SERIES

**Produced by the United States Geological Survey** North American Datum of 1983 (NAD83) World Geodetic System of 1984 (WGS84). Projection and 1 000-meter grid:Universal Transverse Mercator, Zone 19T This map is not a legal document. Boundaries may be generalized for this map scale. Private lands within government reservations may not be shown. Obtain permission before entering private lands.