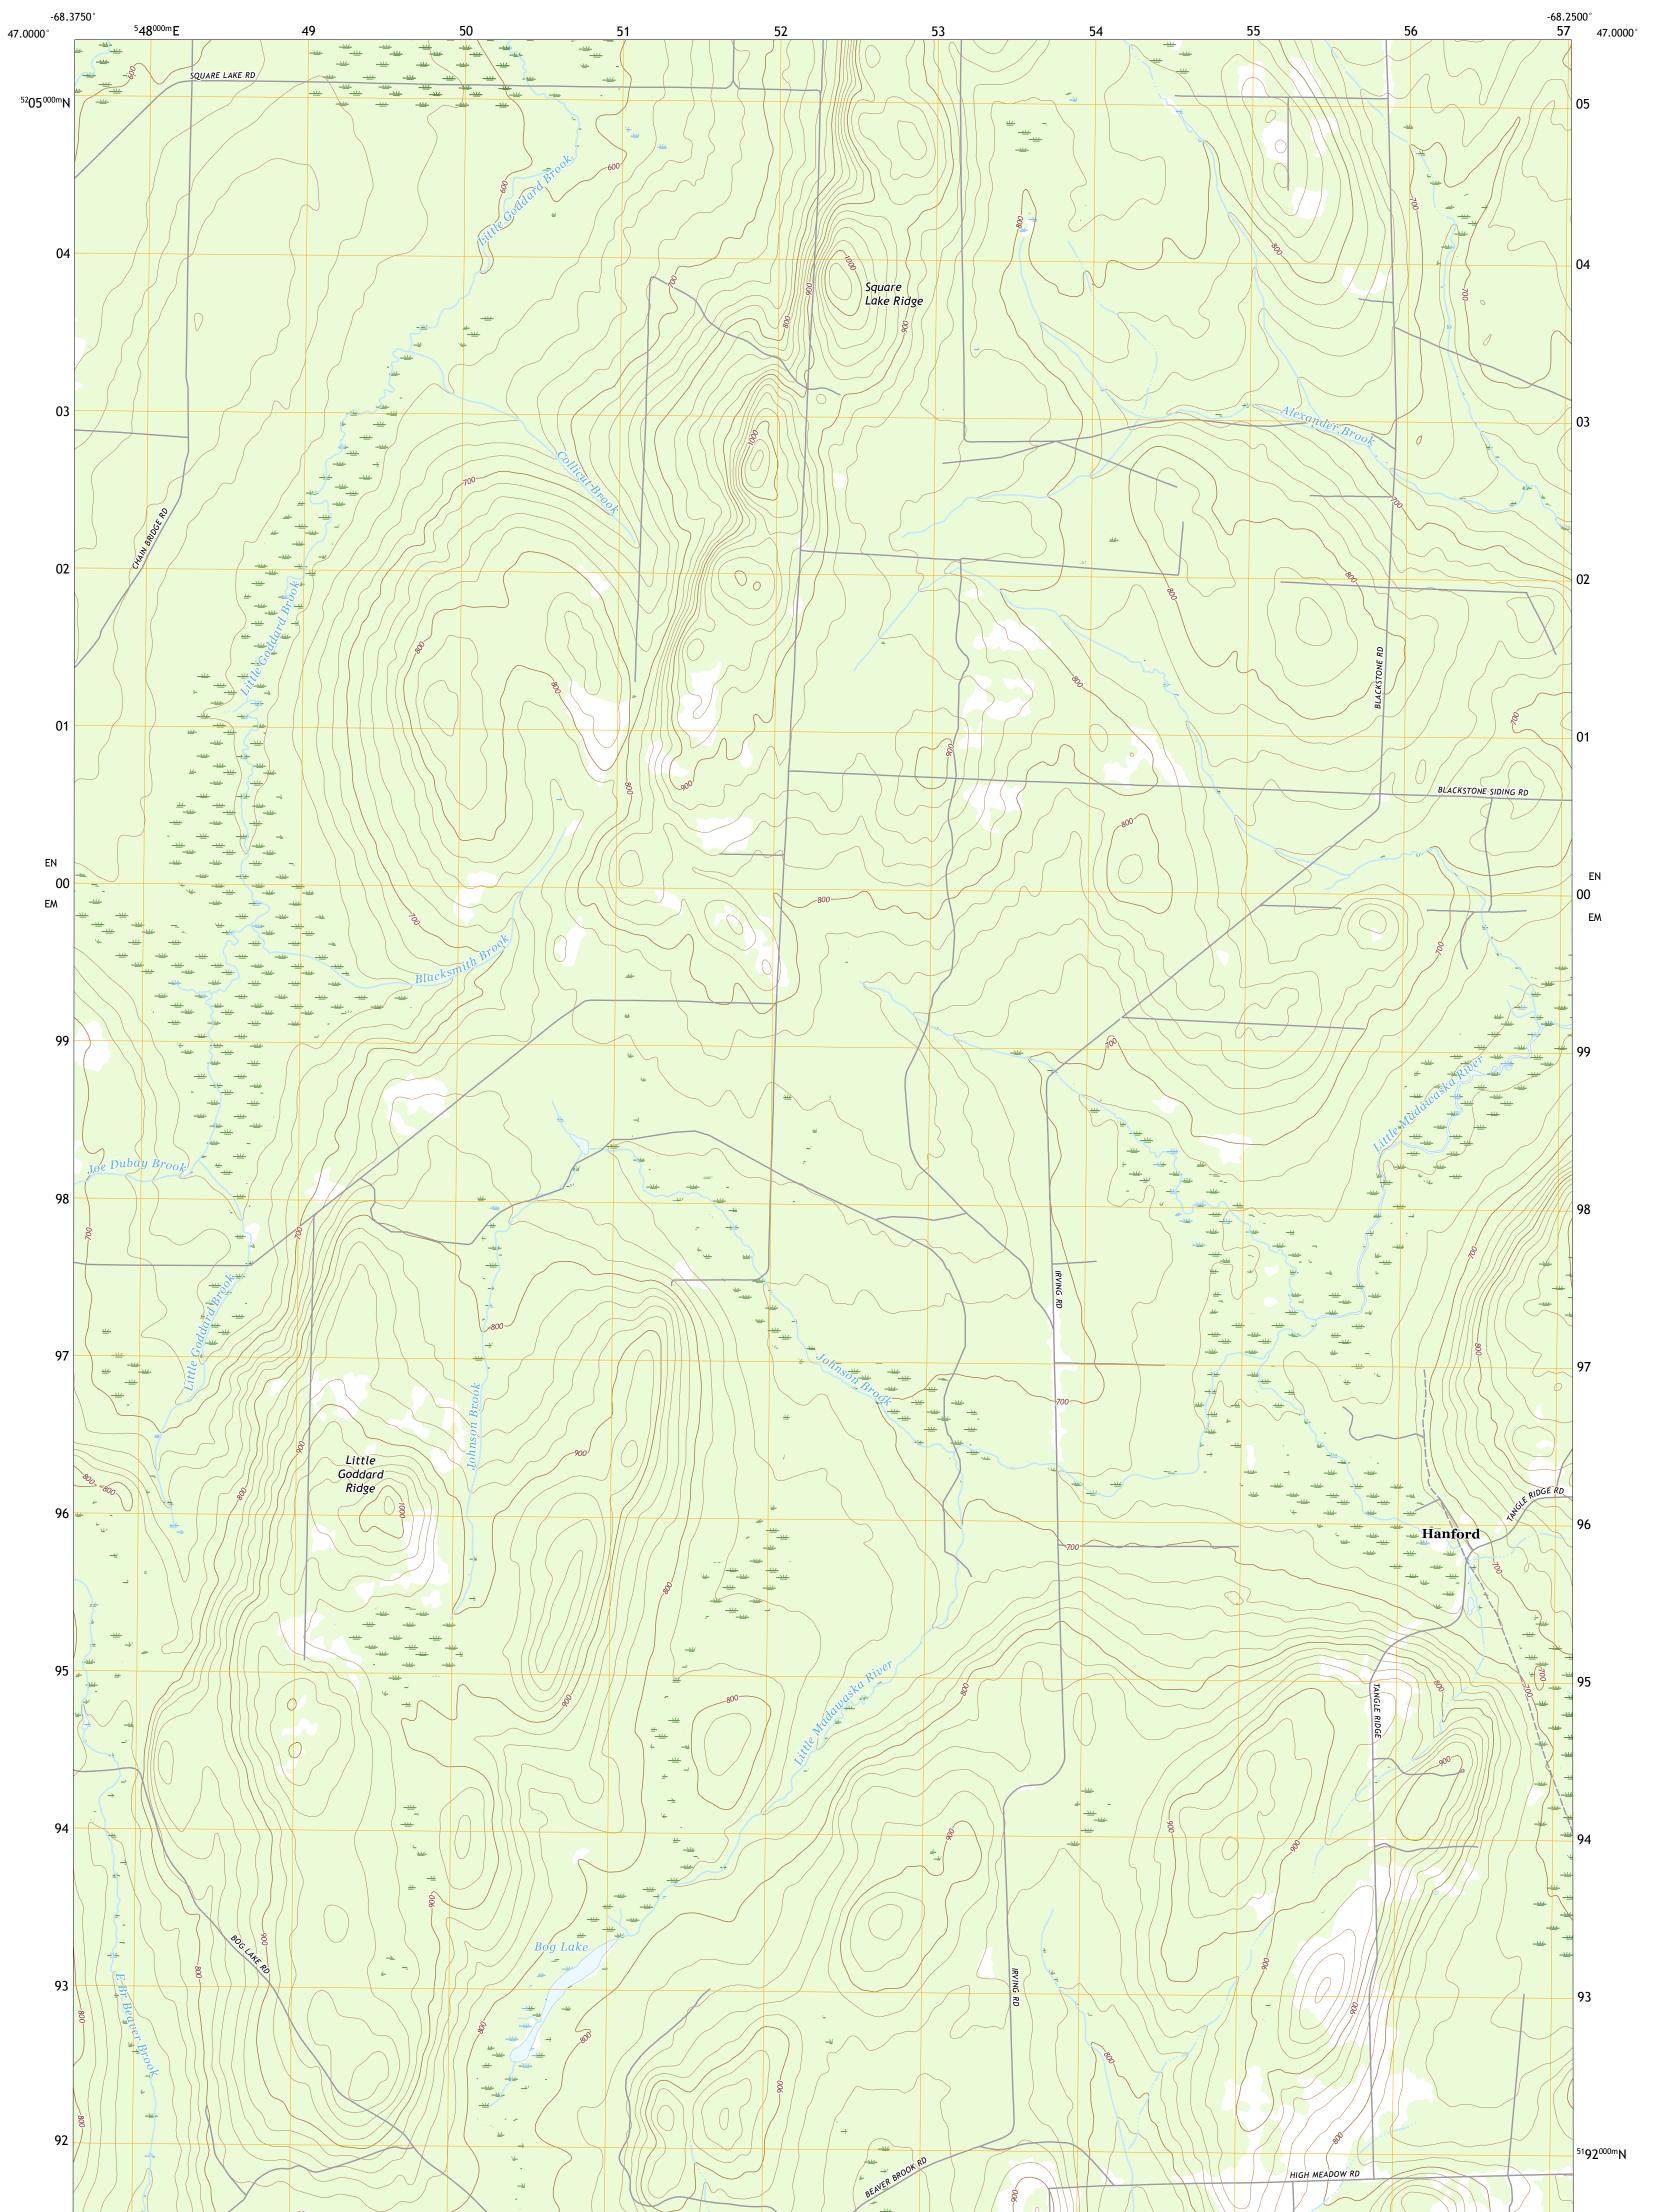

## U.S. DEPARTMENT OF THE INTERIOR U.S. GEOLOGICAL SURVEY

HANFORD QUADRANGLE MAINE - AROOSTOOK COUNTY 7.5-MINUTE SERIES

Produced by the United States Geological Survey North American Datum of 1983 (NAD83) World Geodetic System of 1984 (WGS84). Projection and 1 000-meter grid:Universal Transverse Mercator, Zone 19T This map is not a legal document. Boundaries may be generalized for this map scale. Private lands within government reservations may not be shown. Obtain permission before entering private lands.

Imagery......NAIP, August 2015 - November 2015Roads......U.S.CensusBureau,2017Names......GNIS,1980Hydrography.....NationalHydrography Dataset,2004 - 2017Contours.....NationalElevation Dataset,2005 - 2014Boundaries.....Multiplesources;seemetadataWetlands......FWSNationalWetlandsInventory1984 -