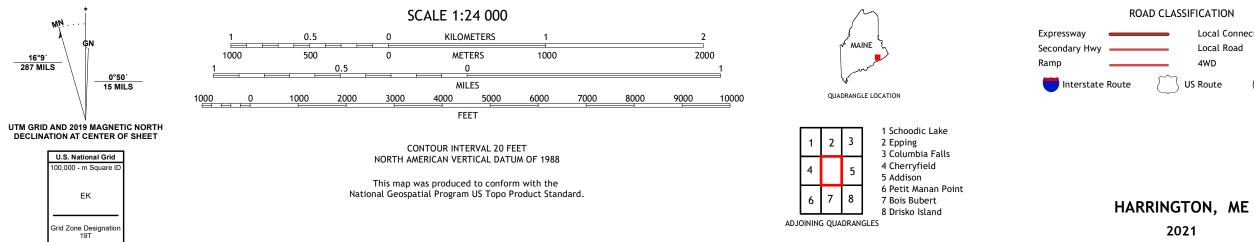

HARRINGTON QUADRANGLE MAINE - WASHINGTON COUNTY 7.5-MINUTE SERIES

Produced by the United States Geological Survey North American Datum of 1983 (NAD83) World Geodetic System of 1984 (WGS84). Projection and 1 000-meter grid:Universal Transverse Mercator, Zone 19T This map is not a legal document. Boundaries may be generalized for this map scale. Private lands within government reservations may not be shown. Obtain permission before entering private lands.