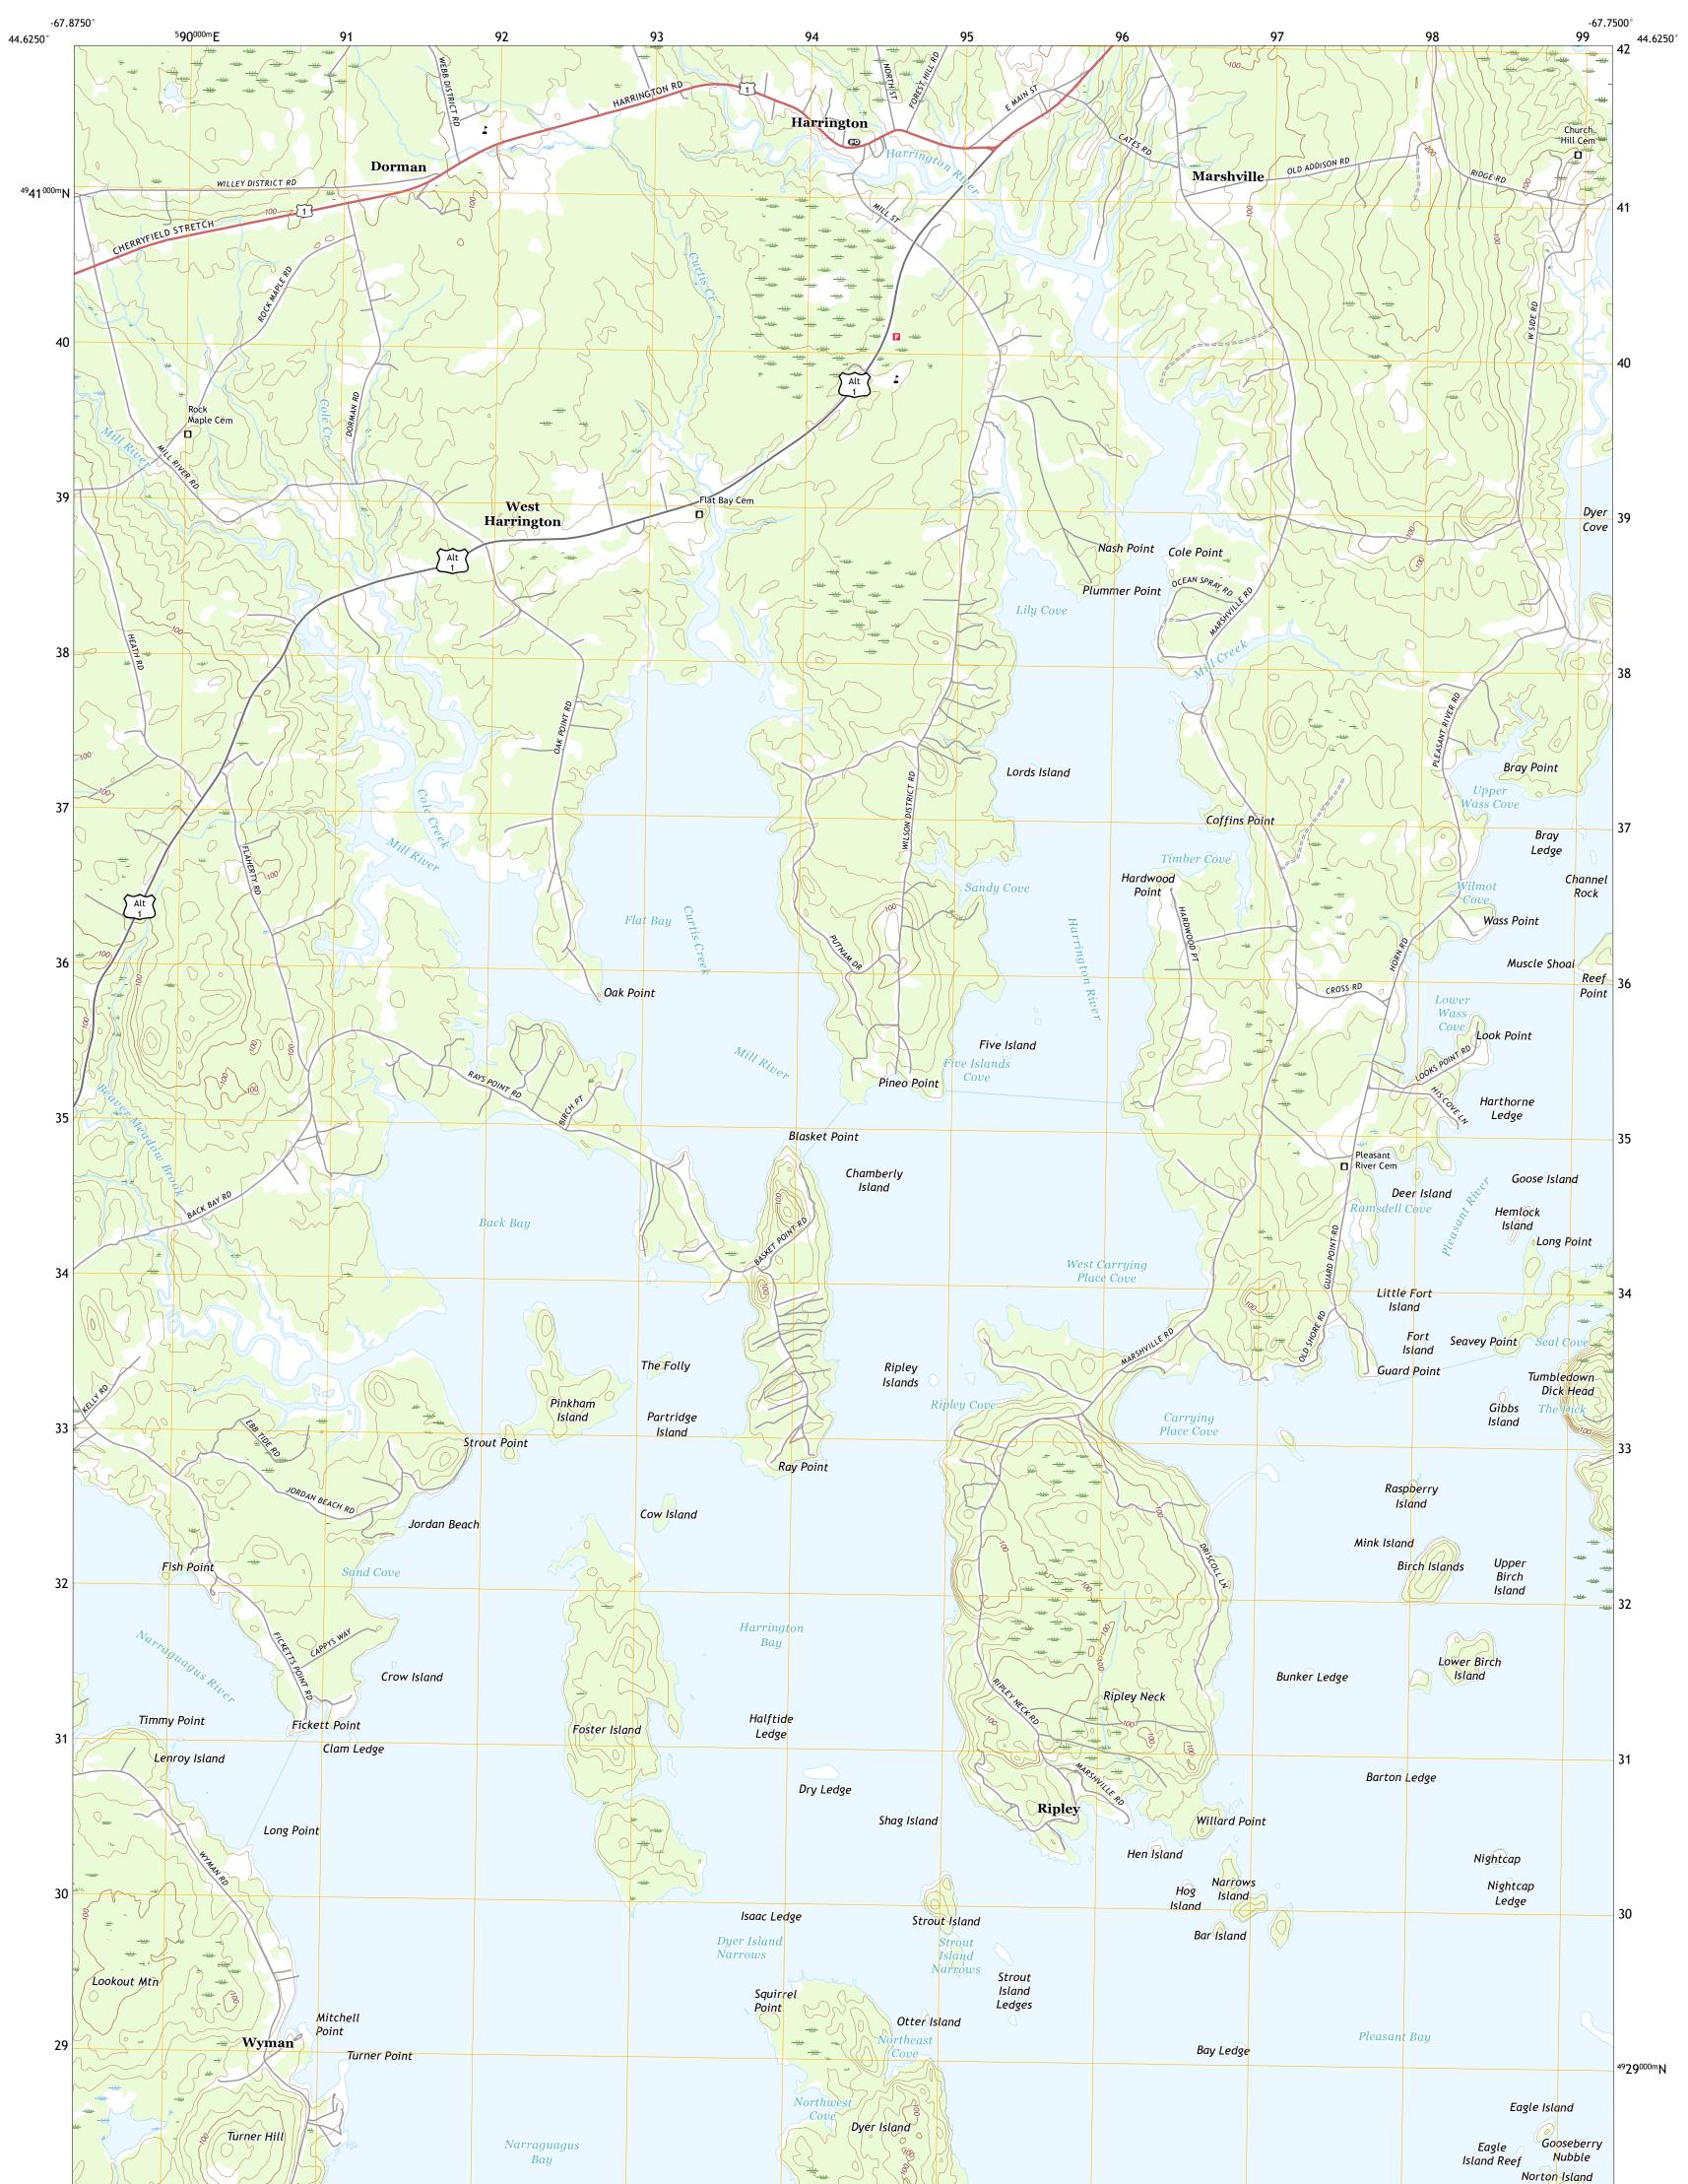

HARRINGTON QUADRANGLE MAINE - WASHINGTON COUNTY 7.5-MINUTE SERIES

Produced by the United States Geological Survey North American Datum of 1983 (NAD83) World Geodetic System of 1984 (WGS84). Projection and 1 000-meter grid:Universal Transverse Mercator, Zone 19T This map is not a legal document. Boundaries may be generalized for this map scale. Private lands within government reservations may not be shown. Obtain permission before entering private lands.