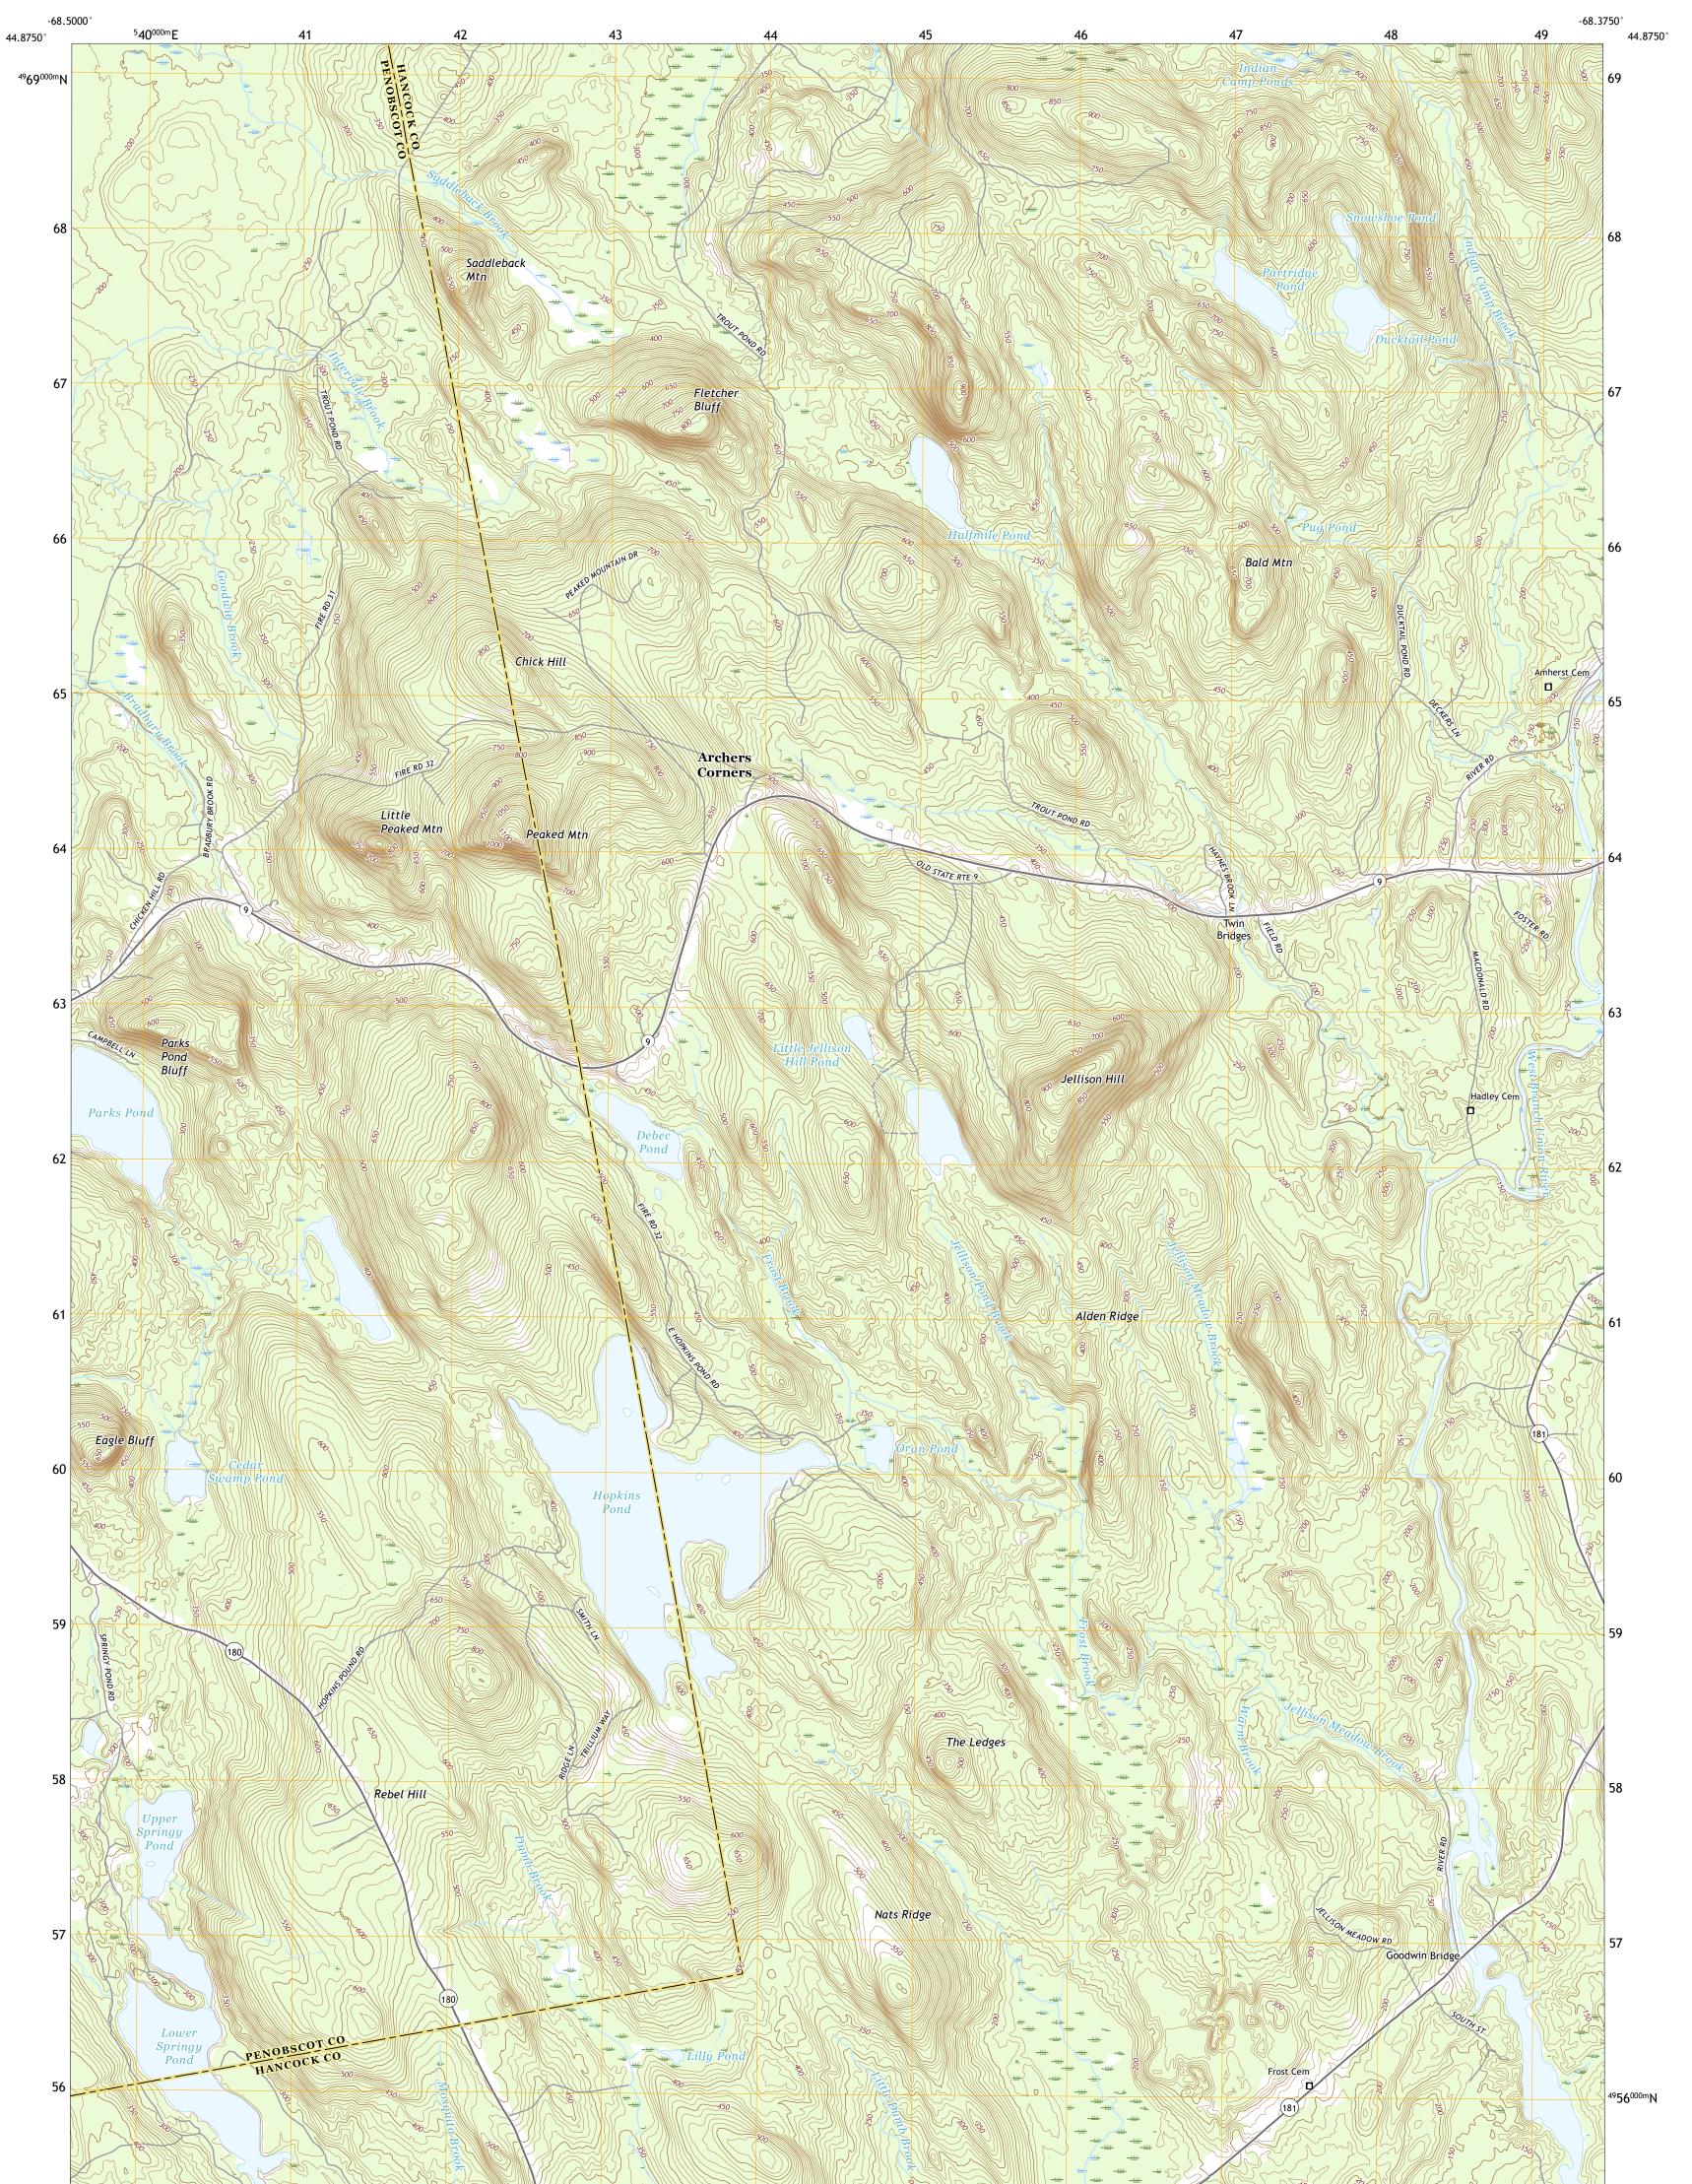

HOPKINS POND QUADRANGLE MAINE 7.5-MINUTE SERIES

Produced by the United States Geological Survey North American Datum of 1983 (NAD83) World Geodetic System of 1984 (WGS84). Projection and 1 000-meter grid:Universal Transverse Mercator, Zone 19T This map is not a legal document. Boundaries may be generalized for this map scale. Private lands within government reservations may not be shown. Obtain permission before entering private lands.

 Imagery.......NAIP, July 2015 - November 2015

 Roads......U.S.
 Census

 Bureau,
 2017

 Names......GNIS, 1980 - 2016

 Hydrography......National Hydrography Dataset, 2006 - 2018

 Contours.....Nutiple sources; see metadata file 2014 - 2016

 Wetlands......FWS
 National Wetlands
 Inventory
 1983 - 2009