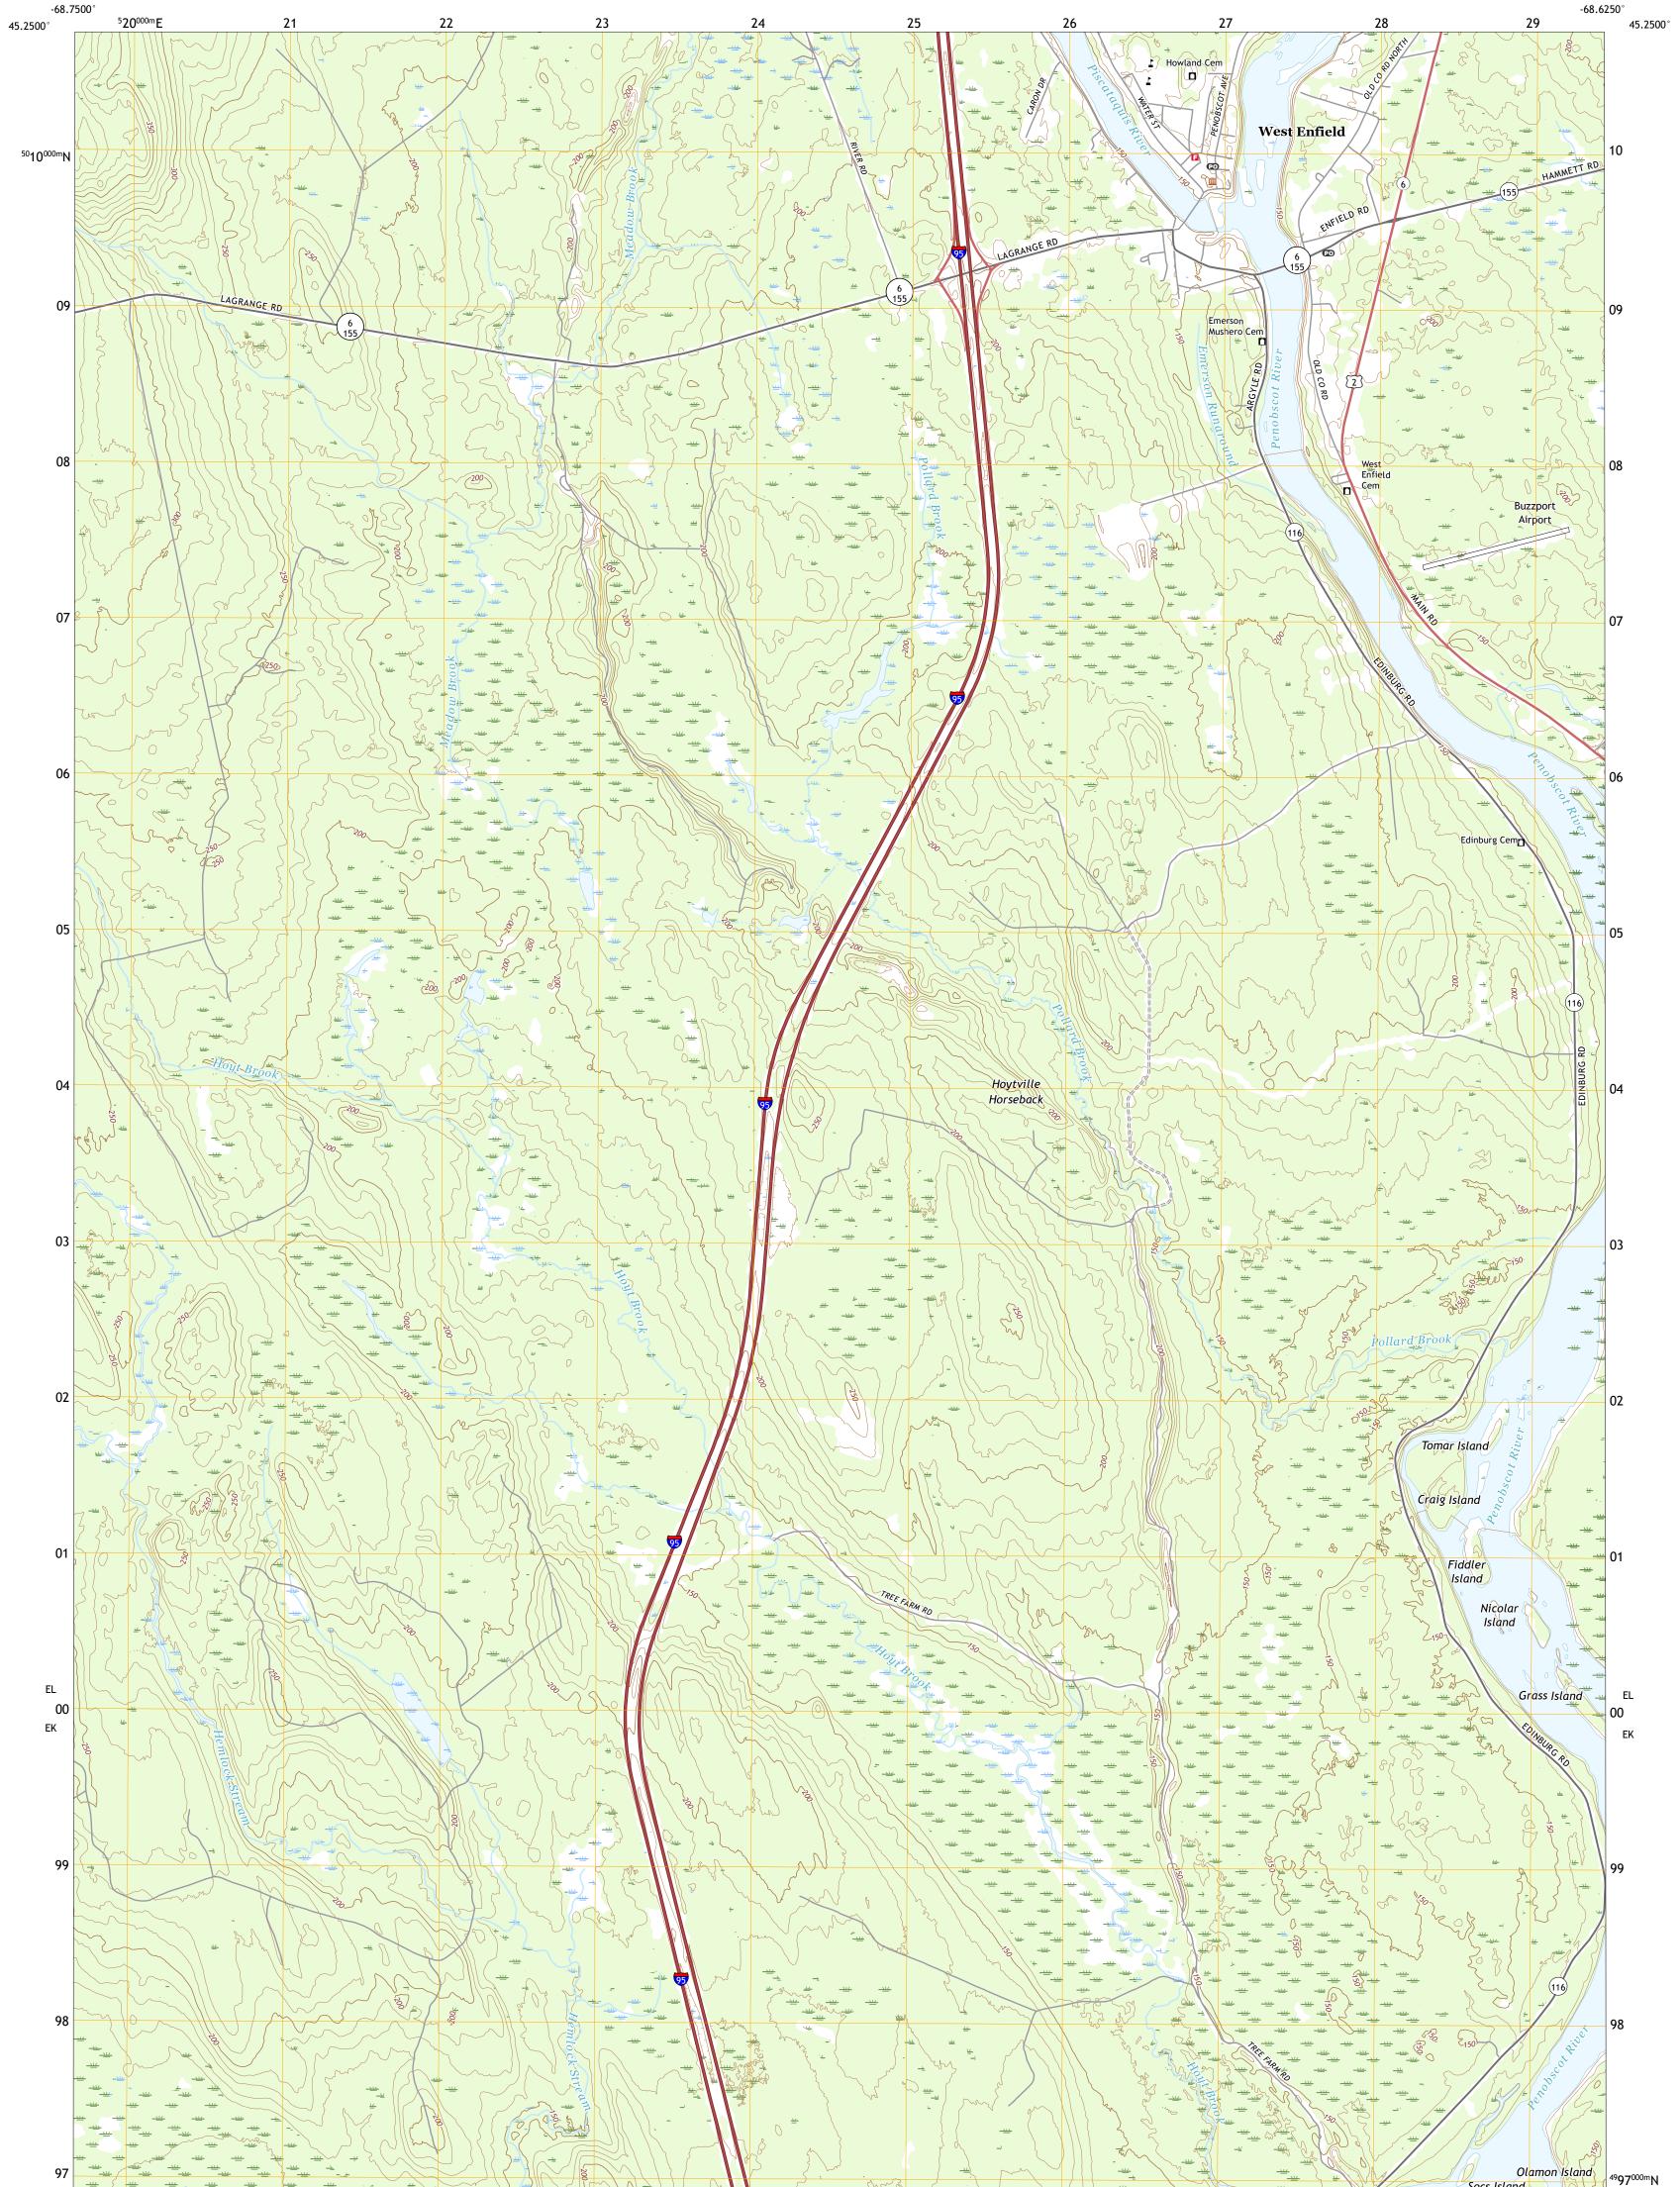

U.S. DEPARTMENT OF THE INTERIOR U.S. GEOLOGICAL SURVEY

HOWLAND QUADRANGLE MAINE - PENOBSCOT COUNTY 7.5-MINUTE SERIES

Produced by the United States Geological Survey North American Datum of 1983 (NAD83) World Geodetic System of 1984 (WGS84). Projection and 1 000-meter grid:Universal Transverse Mercator, Zone 19T This map is not a legal document. Boundaries may be generalized for this map scale. Private lands within government reservations may not be shown. Obtain permission before entering private lands.