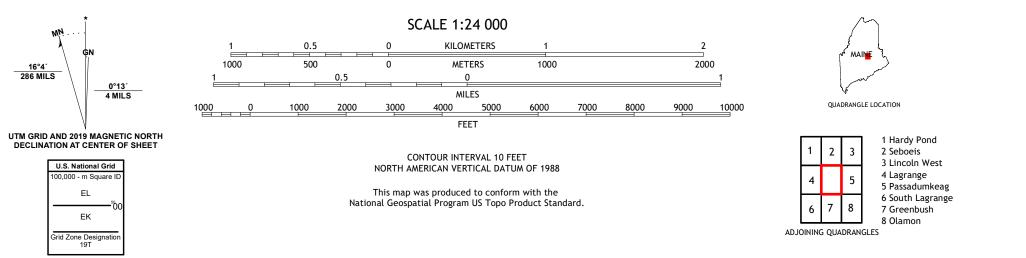

U.S. DEPARTMENT OF THE INTERIOR U.S. GEOLOGICAL SURVEY

HOWLAND QUADRANGLE MAINE - PENOBSCOT COUNTY 7.5-MINUTE SERIES

Produced by the United States Geological Survey North American Datum of 1983 (NAD83) World Geodetic System of 1984 (WGS84). Projection and 1 000-meter grid:Universal Transverse Mercator, Zone 19T This map is not a legal document. Boundaries may be generalized for this map scale. Private lands within government reservations may not be shown. Obtain permission before entering private lands.