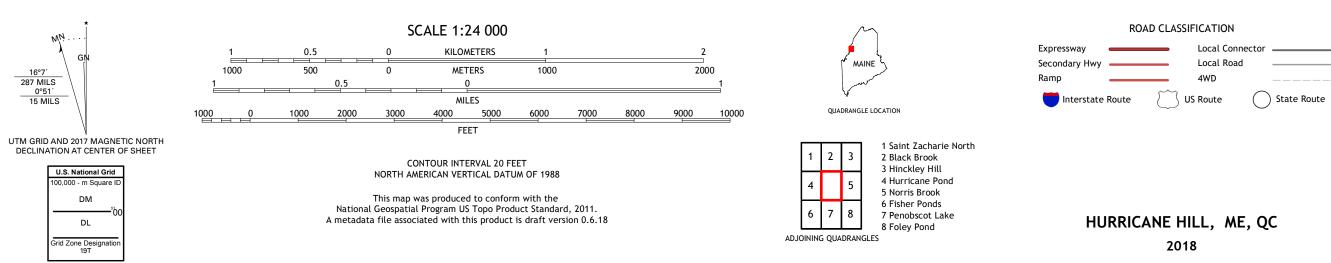

U.S. DEPARTMENT OF THE INTERIOR U.S. GEOLOGICAL SURVEY

HURRICANE HILL QUADRANGLE MAINE - SOMERSET COUNTY 7.5-MINUTE SERIES

Produced by the United States Geological Survey North American Datum of 1983 (NAD83) World Geodetic System of 1984 (WGS84). Projection and 1 000-meter grid:Universal Transverse Mercator, Zone 19T This map is not a legal document. Boundaries may be generalized for this map scale. Private lands within government reservations may not be shown. Obtain permission before entering private lands.

## NGA REF NO. US GSX24 K21581