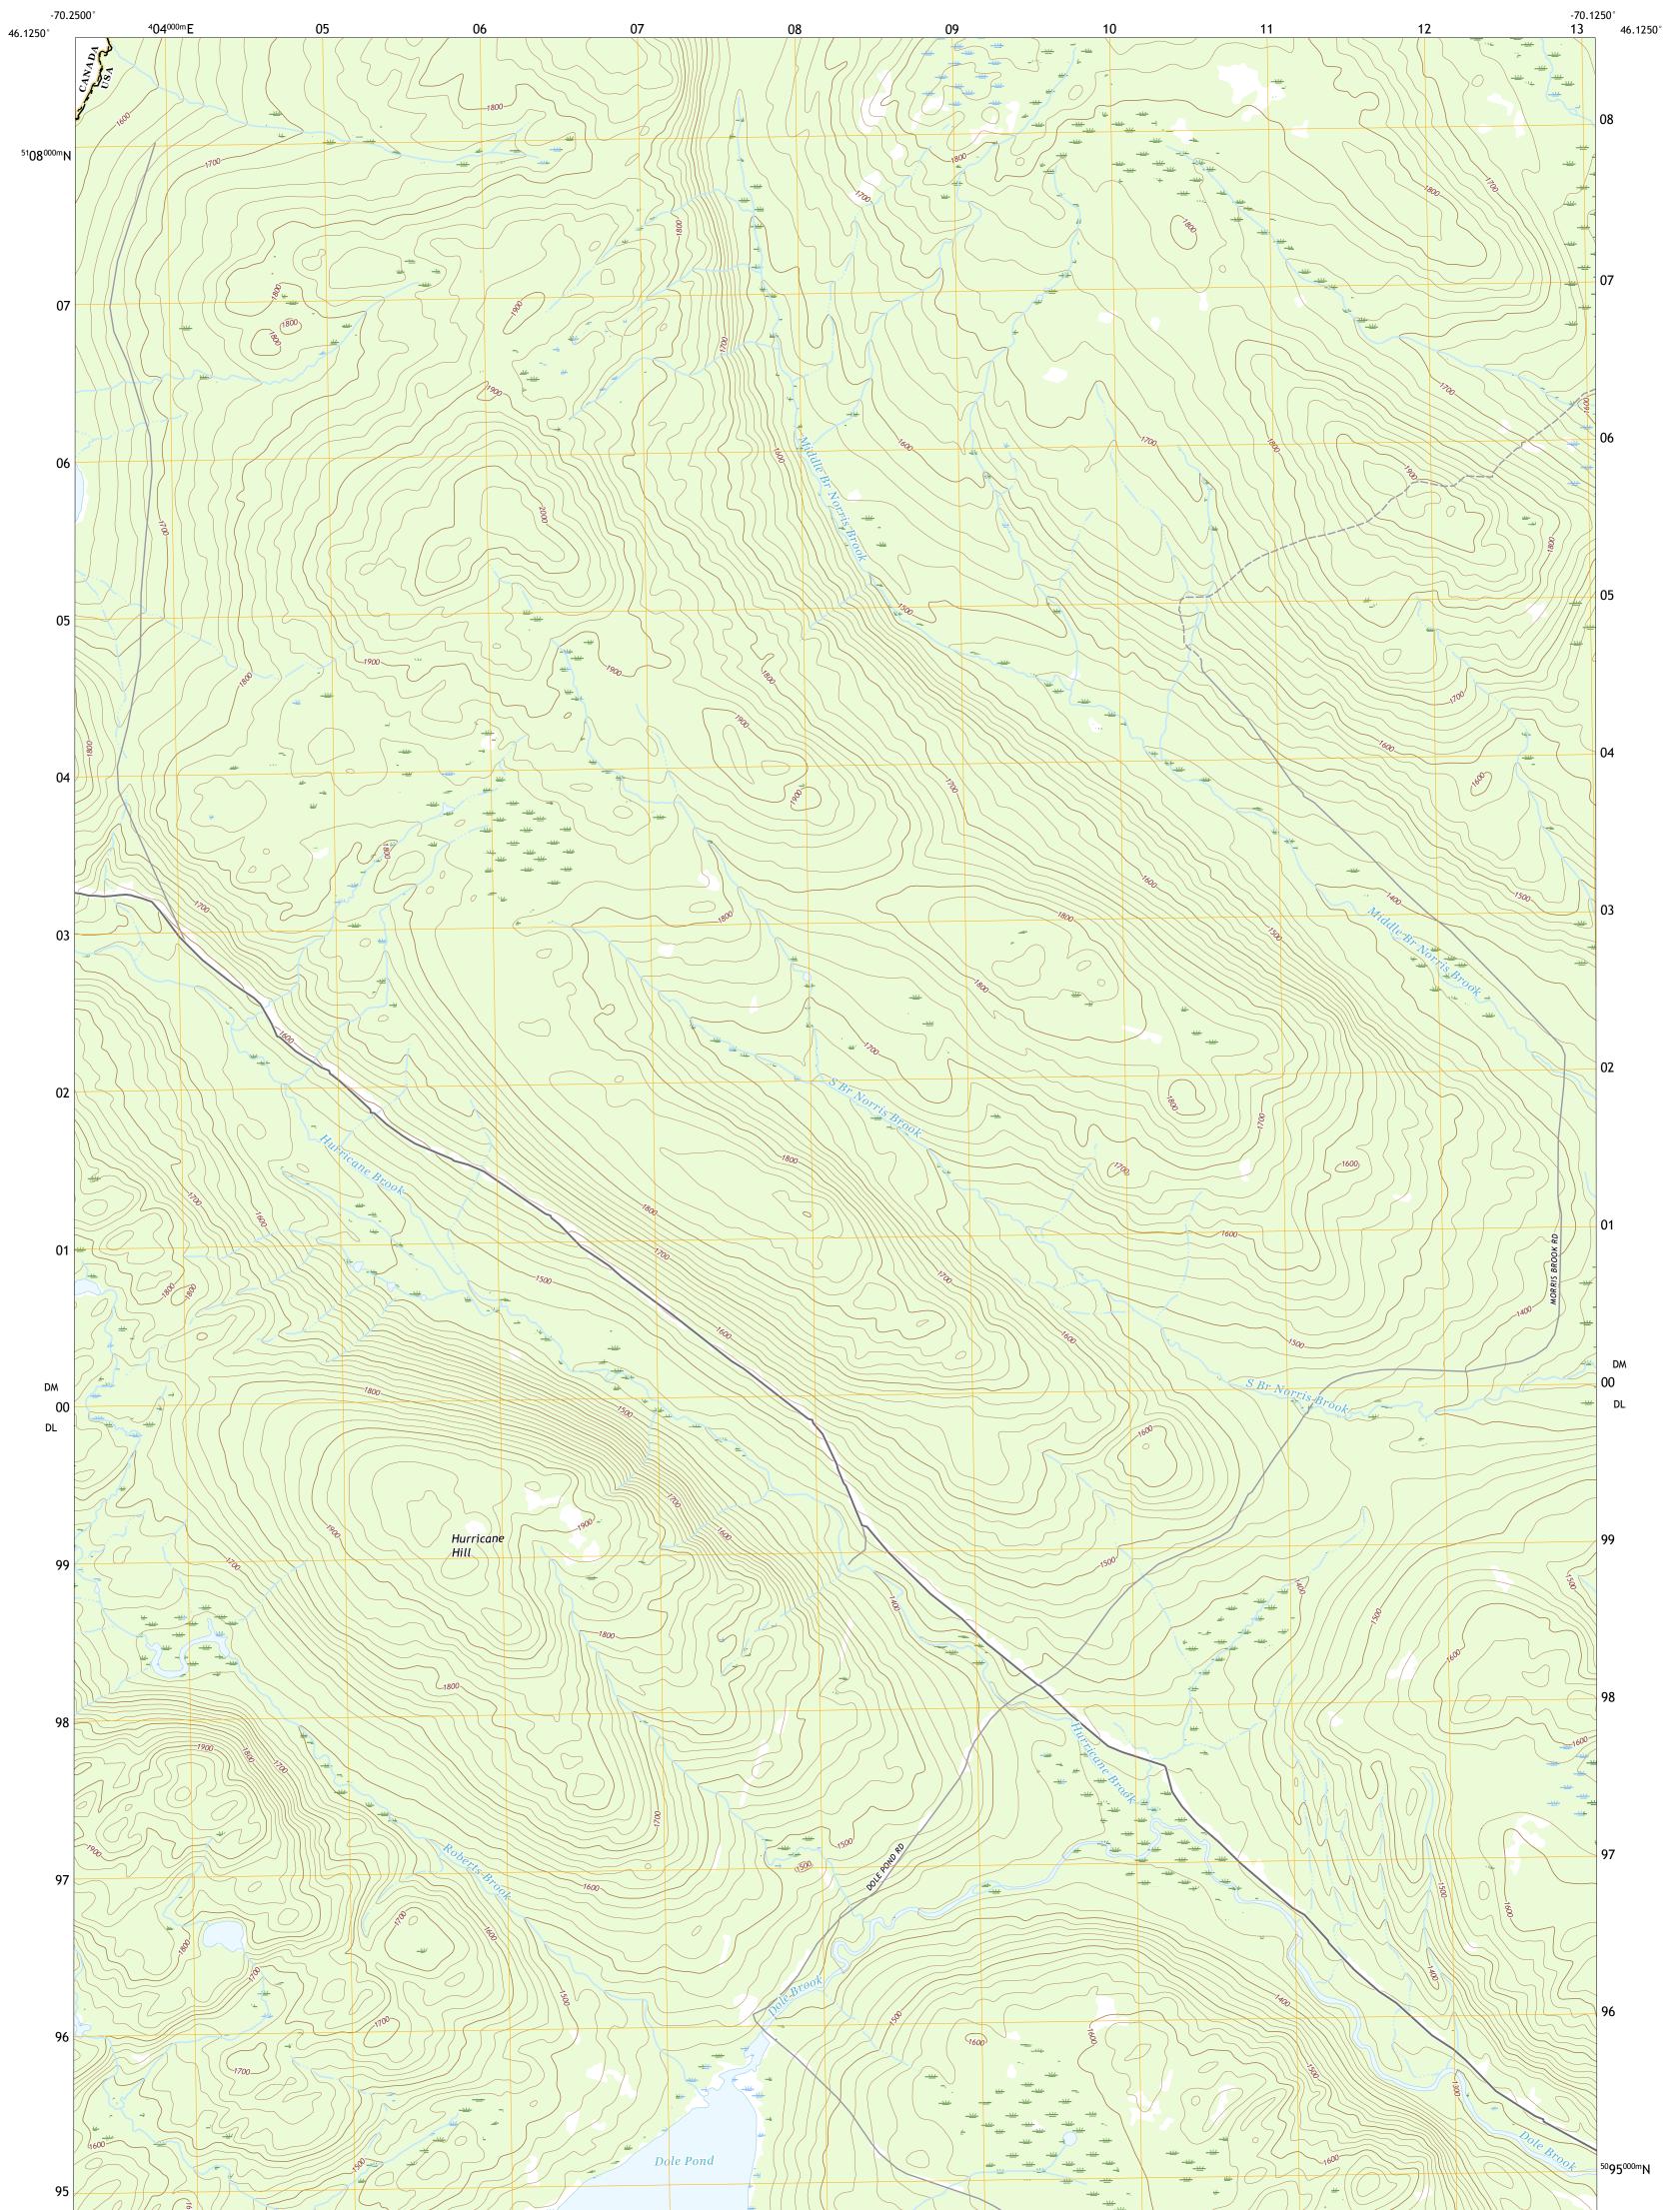

U.S. DEPARTMENT OF THE INTERIOR U.S. GEOLOGICAL SURVEY

HURRICANE HILL QUADRANGLE MAINE - SOMERSET COUNTY 7.5-MINUTE SERIES

Produced by the United States Geological Survey North American Datum of 1983 (NAD83) World Geodetic System of 1984 (WGS84). Projection and 1 000-meter grid:Universal Transverse Mercator, Zone 19T This map is not a legal document. Boundaries may be generalized for this map scale. Private lands within government reservations may not be shown. Obtain permission before entering private lands.

 Imagery......NAIP, August 2015 - November 2015

 Roads......U.S.
 Census

 Bureau,
 2017

 Names......GNIS, 1980 - 2013

 Hydrography.....National
 Hydrography Dataset,

 Contours.....National
 Elevation

 Dataset,
 2008

 Boundaries.....Multiple
 sources; see

 Wetlands......FWS
 National

 Wetlands
 Inventory

 1986