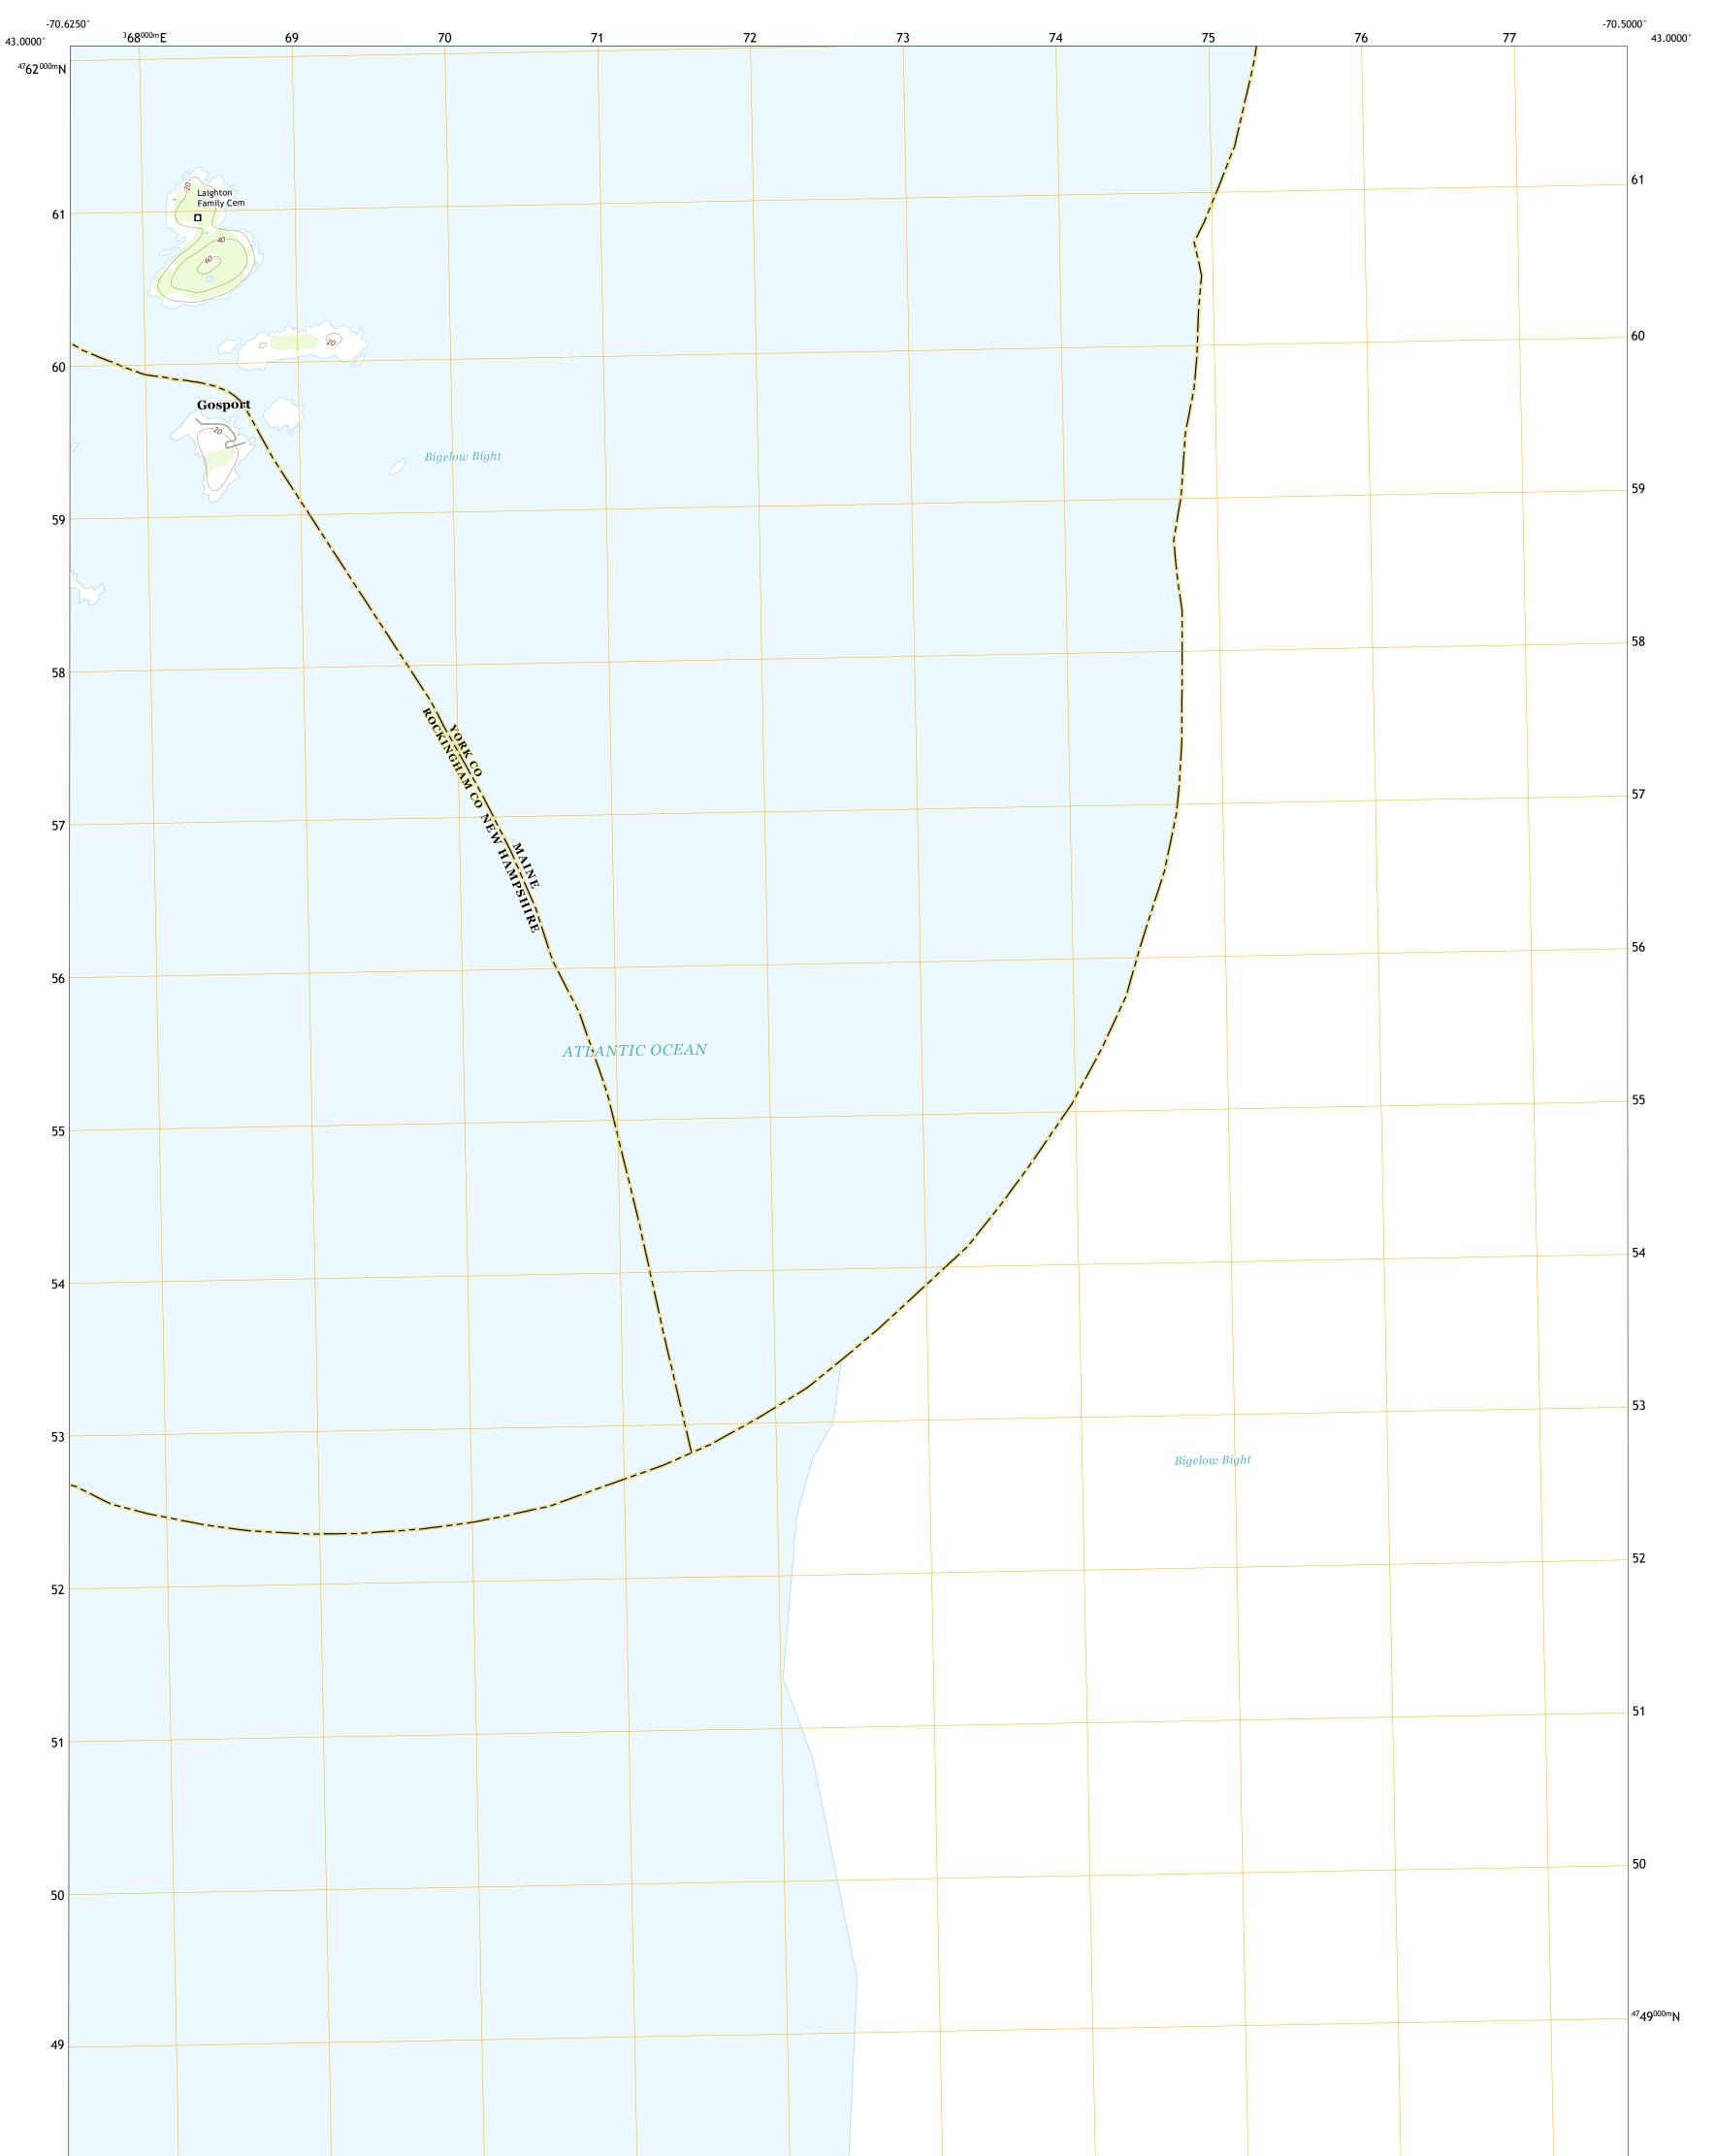

ISLES OF SHOALS QUADRANGLE MAINE - NEW HAMPSHIRE 7.5-MINUTE SERIES

Produced by the United States Geological Survey North American Datum of 1983 (NAD83) World Geodetic System of 1984 (WGS84). Projection and 1 000-meter grid:Universal Transverse Mercator, Zone 19T This map is not a legal document. Boundaries may be generalized for this map scale. Private lands within government reservations may not be shown. Obtain permission before entering private lands.