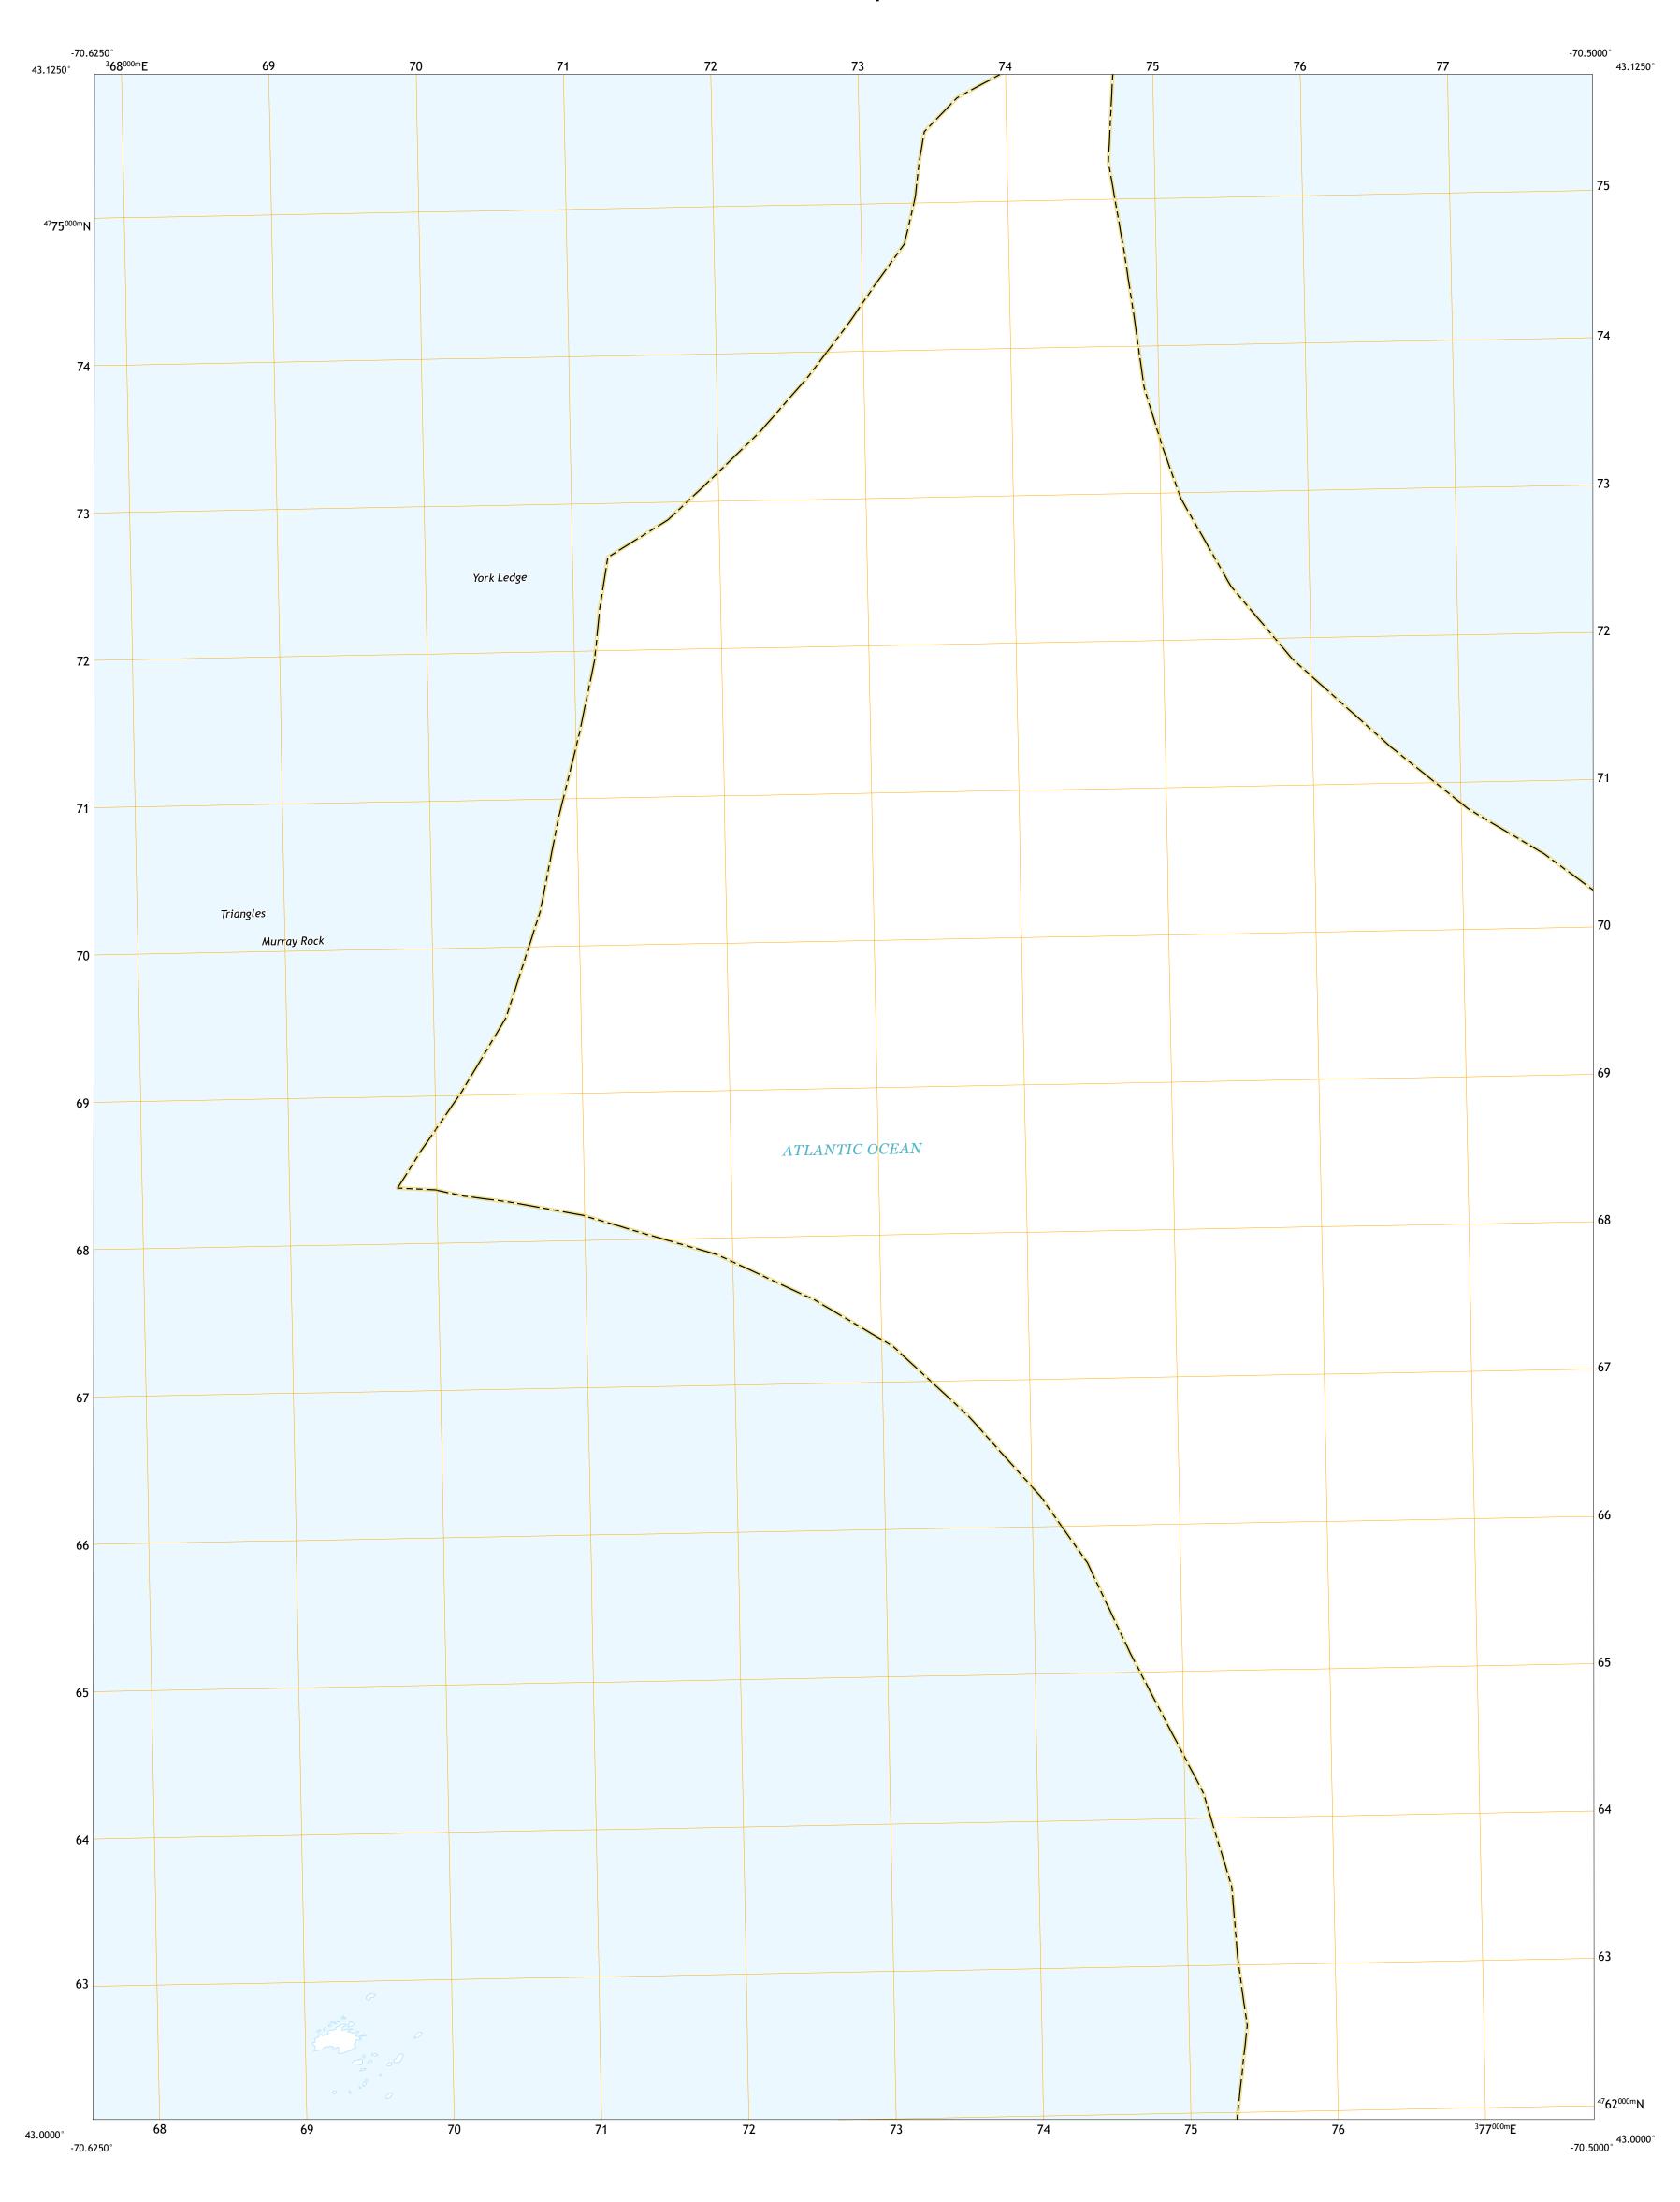

Produced by the United States Geological Survey
North American Datum of 1983 (NAD83)
World Geodetic System of 1984 (WGS84). Projection and
1 000-meter grid:Universal Transverse Mercator, Zone 19T
This map is not a legal document. Boundaries may be
generalized for this map scale. Private lands within government
reservations may not be shown. Obtain permission before

Wetlands....

...FWS National Wetlands Inventory Not Available



СН

Grid Zone Designation



CONTOURS NOT PRESENT BECAUSE AVAILABLE ELEVATION DATA DO NOT MEET ACCURACY REQUIREMENTS

This map was produced to conform with the National Geospatial Program US Topo Product Standard.



ADJOINING QUADRANGLES