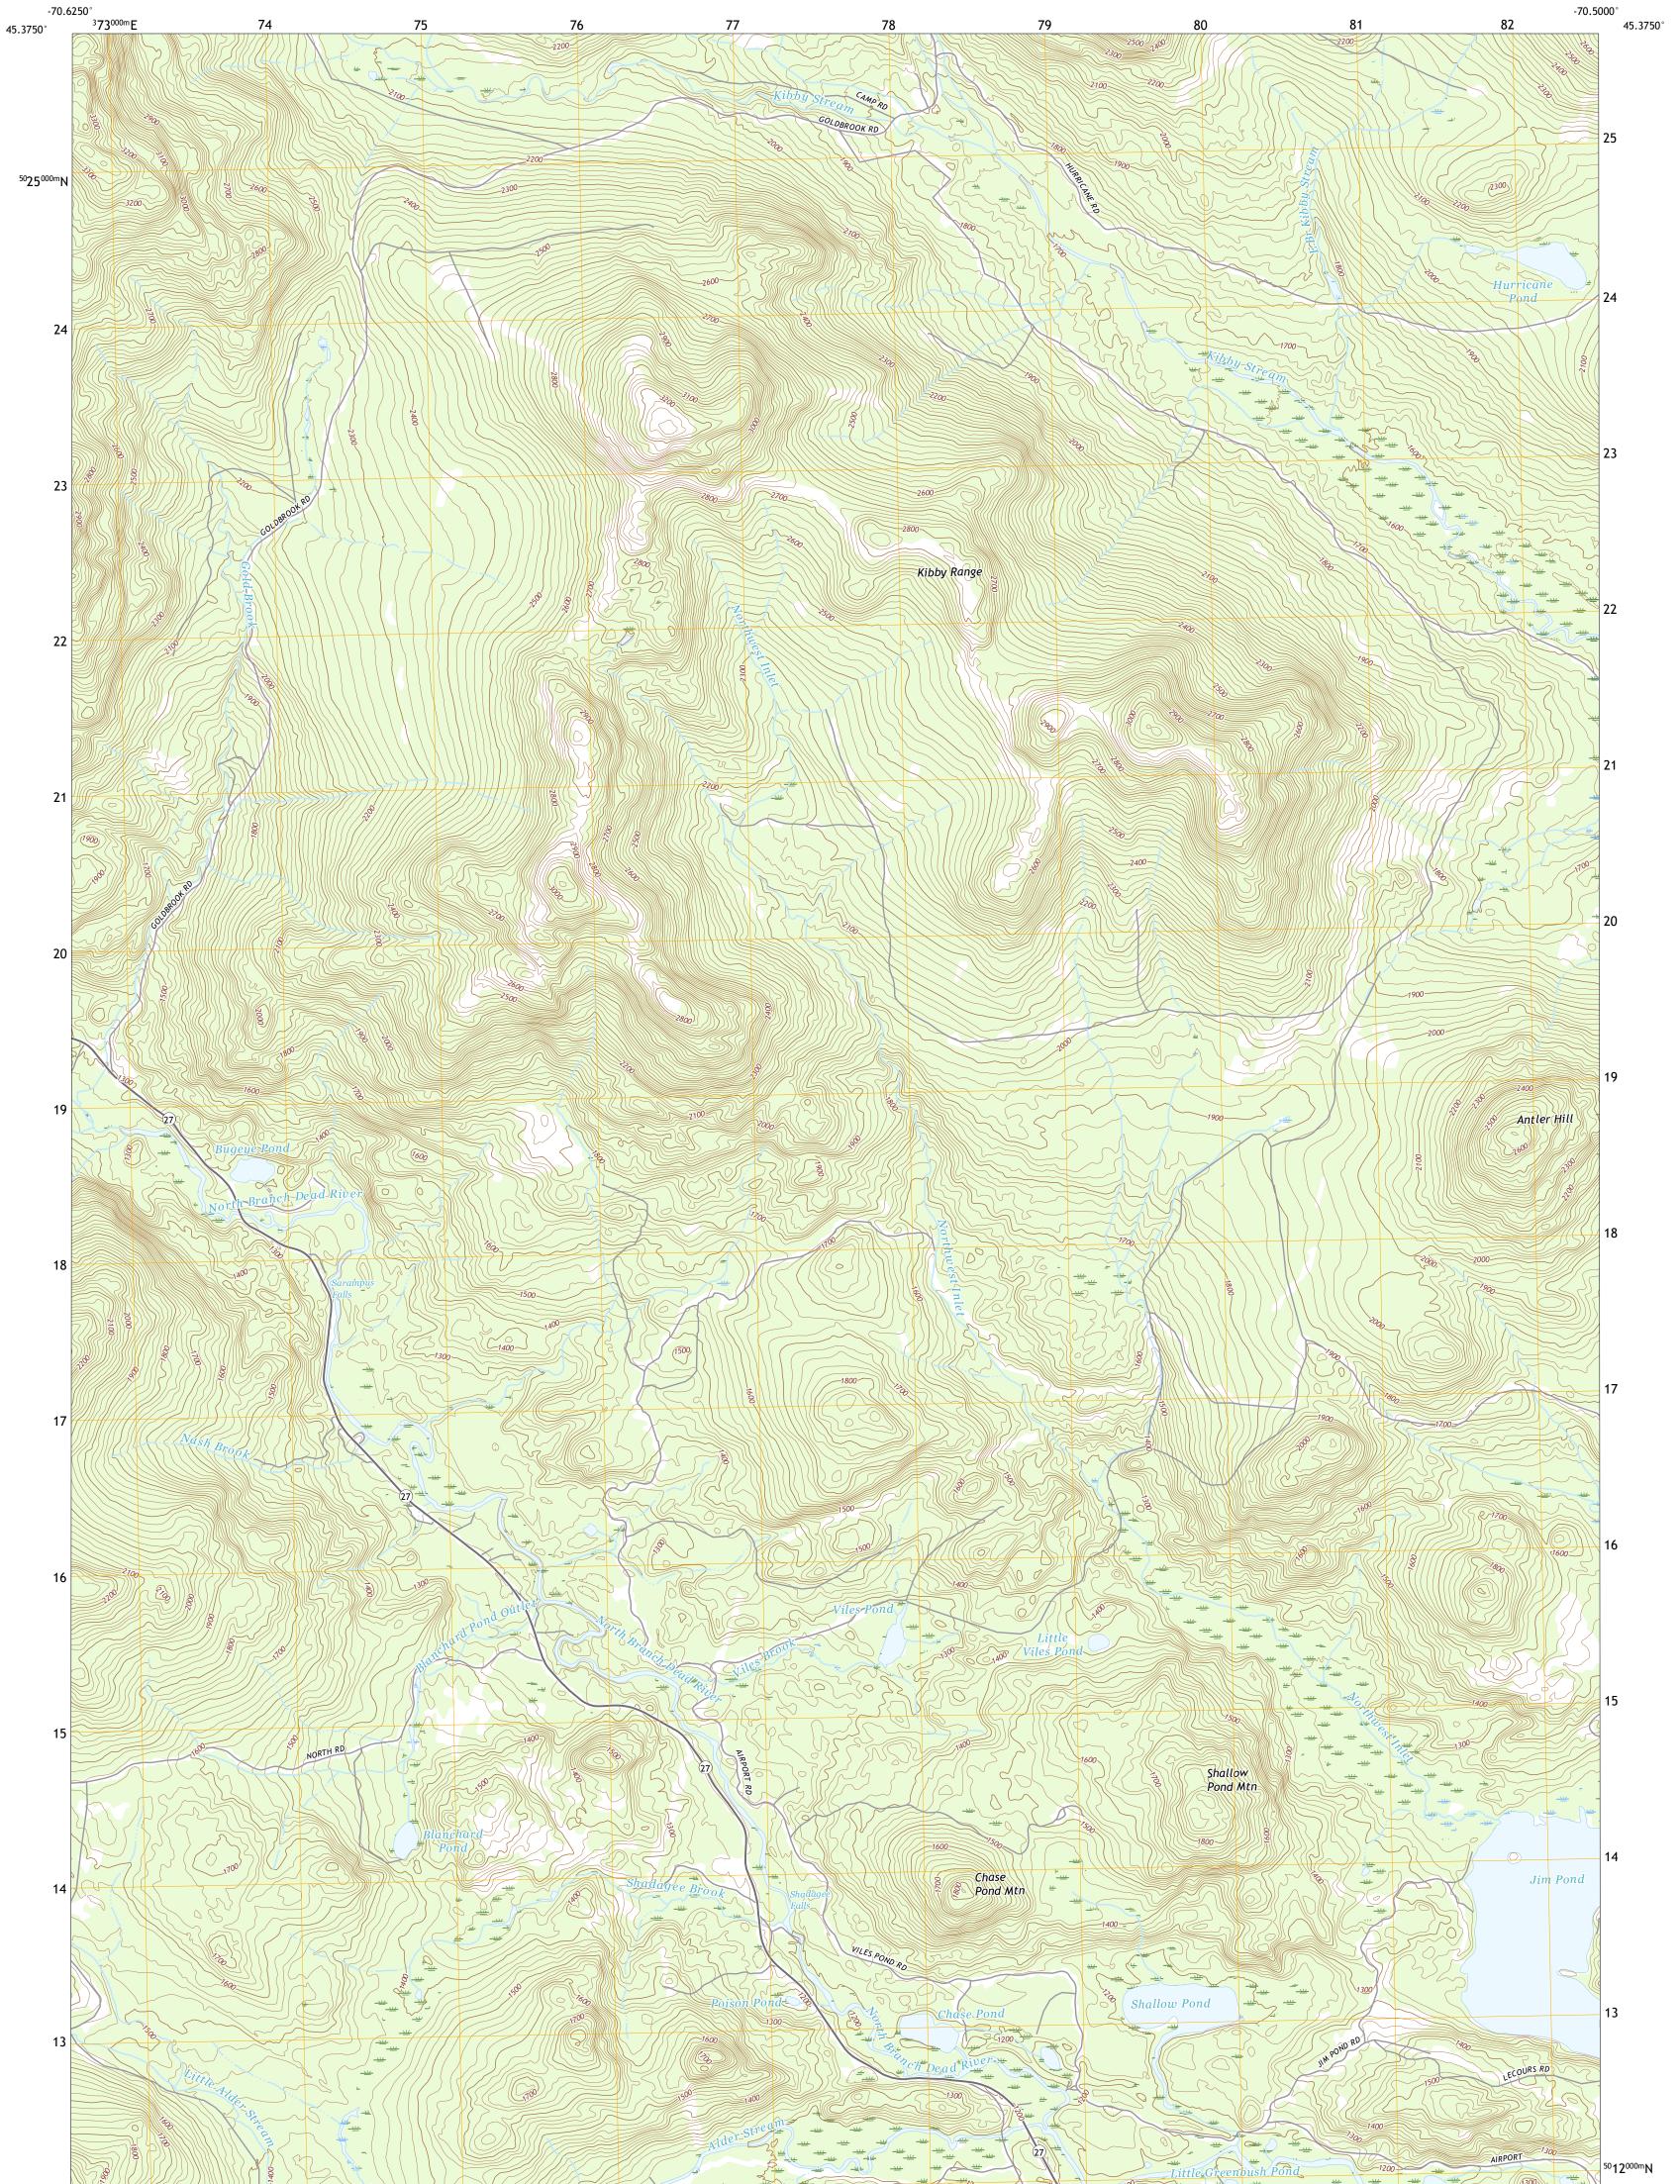

JIM POND QUADRANGLE MAINE - FRANKLIN COUNTY 7.5-MINUTE SERIES

**Produced by the United States Geological Survey** North American Datum of 1983 (NAD83) World Geodetic System of 1984 (WGS84). Projection and 1 000-meter grid:Universal Transverse Mercator, Zone 19T This map is not a legal document. Boundaries may be generalized for this map scale. Private lands within government reservations may not be shown. Obtain permission before entering private lands.

 Imagery.......NAIP, July 2018 - October 2018

 Roads.......U.S.
 Bureau, 2017

 Names.......GNIS, 1980 - 2013

 Hydrography......National Hydrography Dataset, 2003 - 2018

 Contours.....National Elevation Dataset, 2019

 Boundaries......FWS
 National Wetlands

 Inventory
 1986