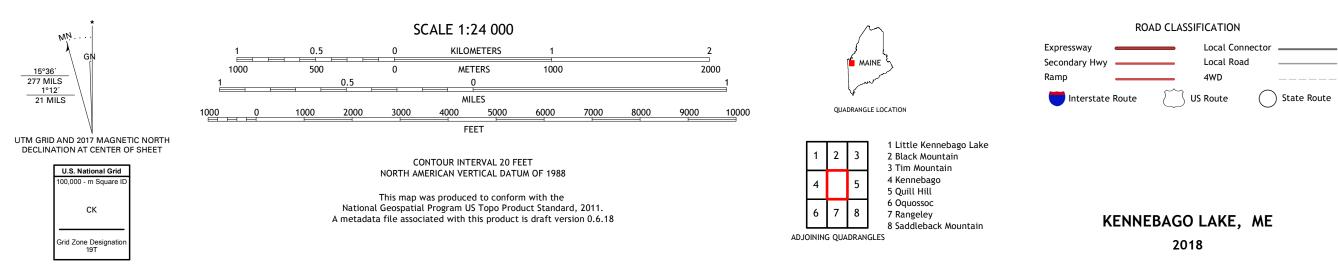

## The National Map US Topo

KENNEBAGO LAKE QUADRANGLE MAINE - FRANKLIN COUNTY 7.5-MINUTE SERIES

Produced by the United States Geological Survey North American Datum of 1983 (NAD83) World Geodetic System of 1984 (WGS84). Projection and 1 000-meter grid:Universal Transverse Mercator, Zone 19T This map is not a legal document. Boundaries may be generalized for this map scale. Private lands within government reservations may not be shown. Obtain permission before entering private lands.