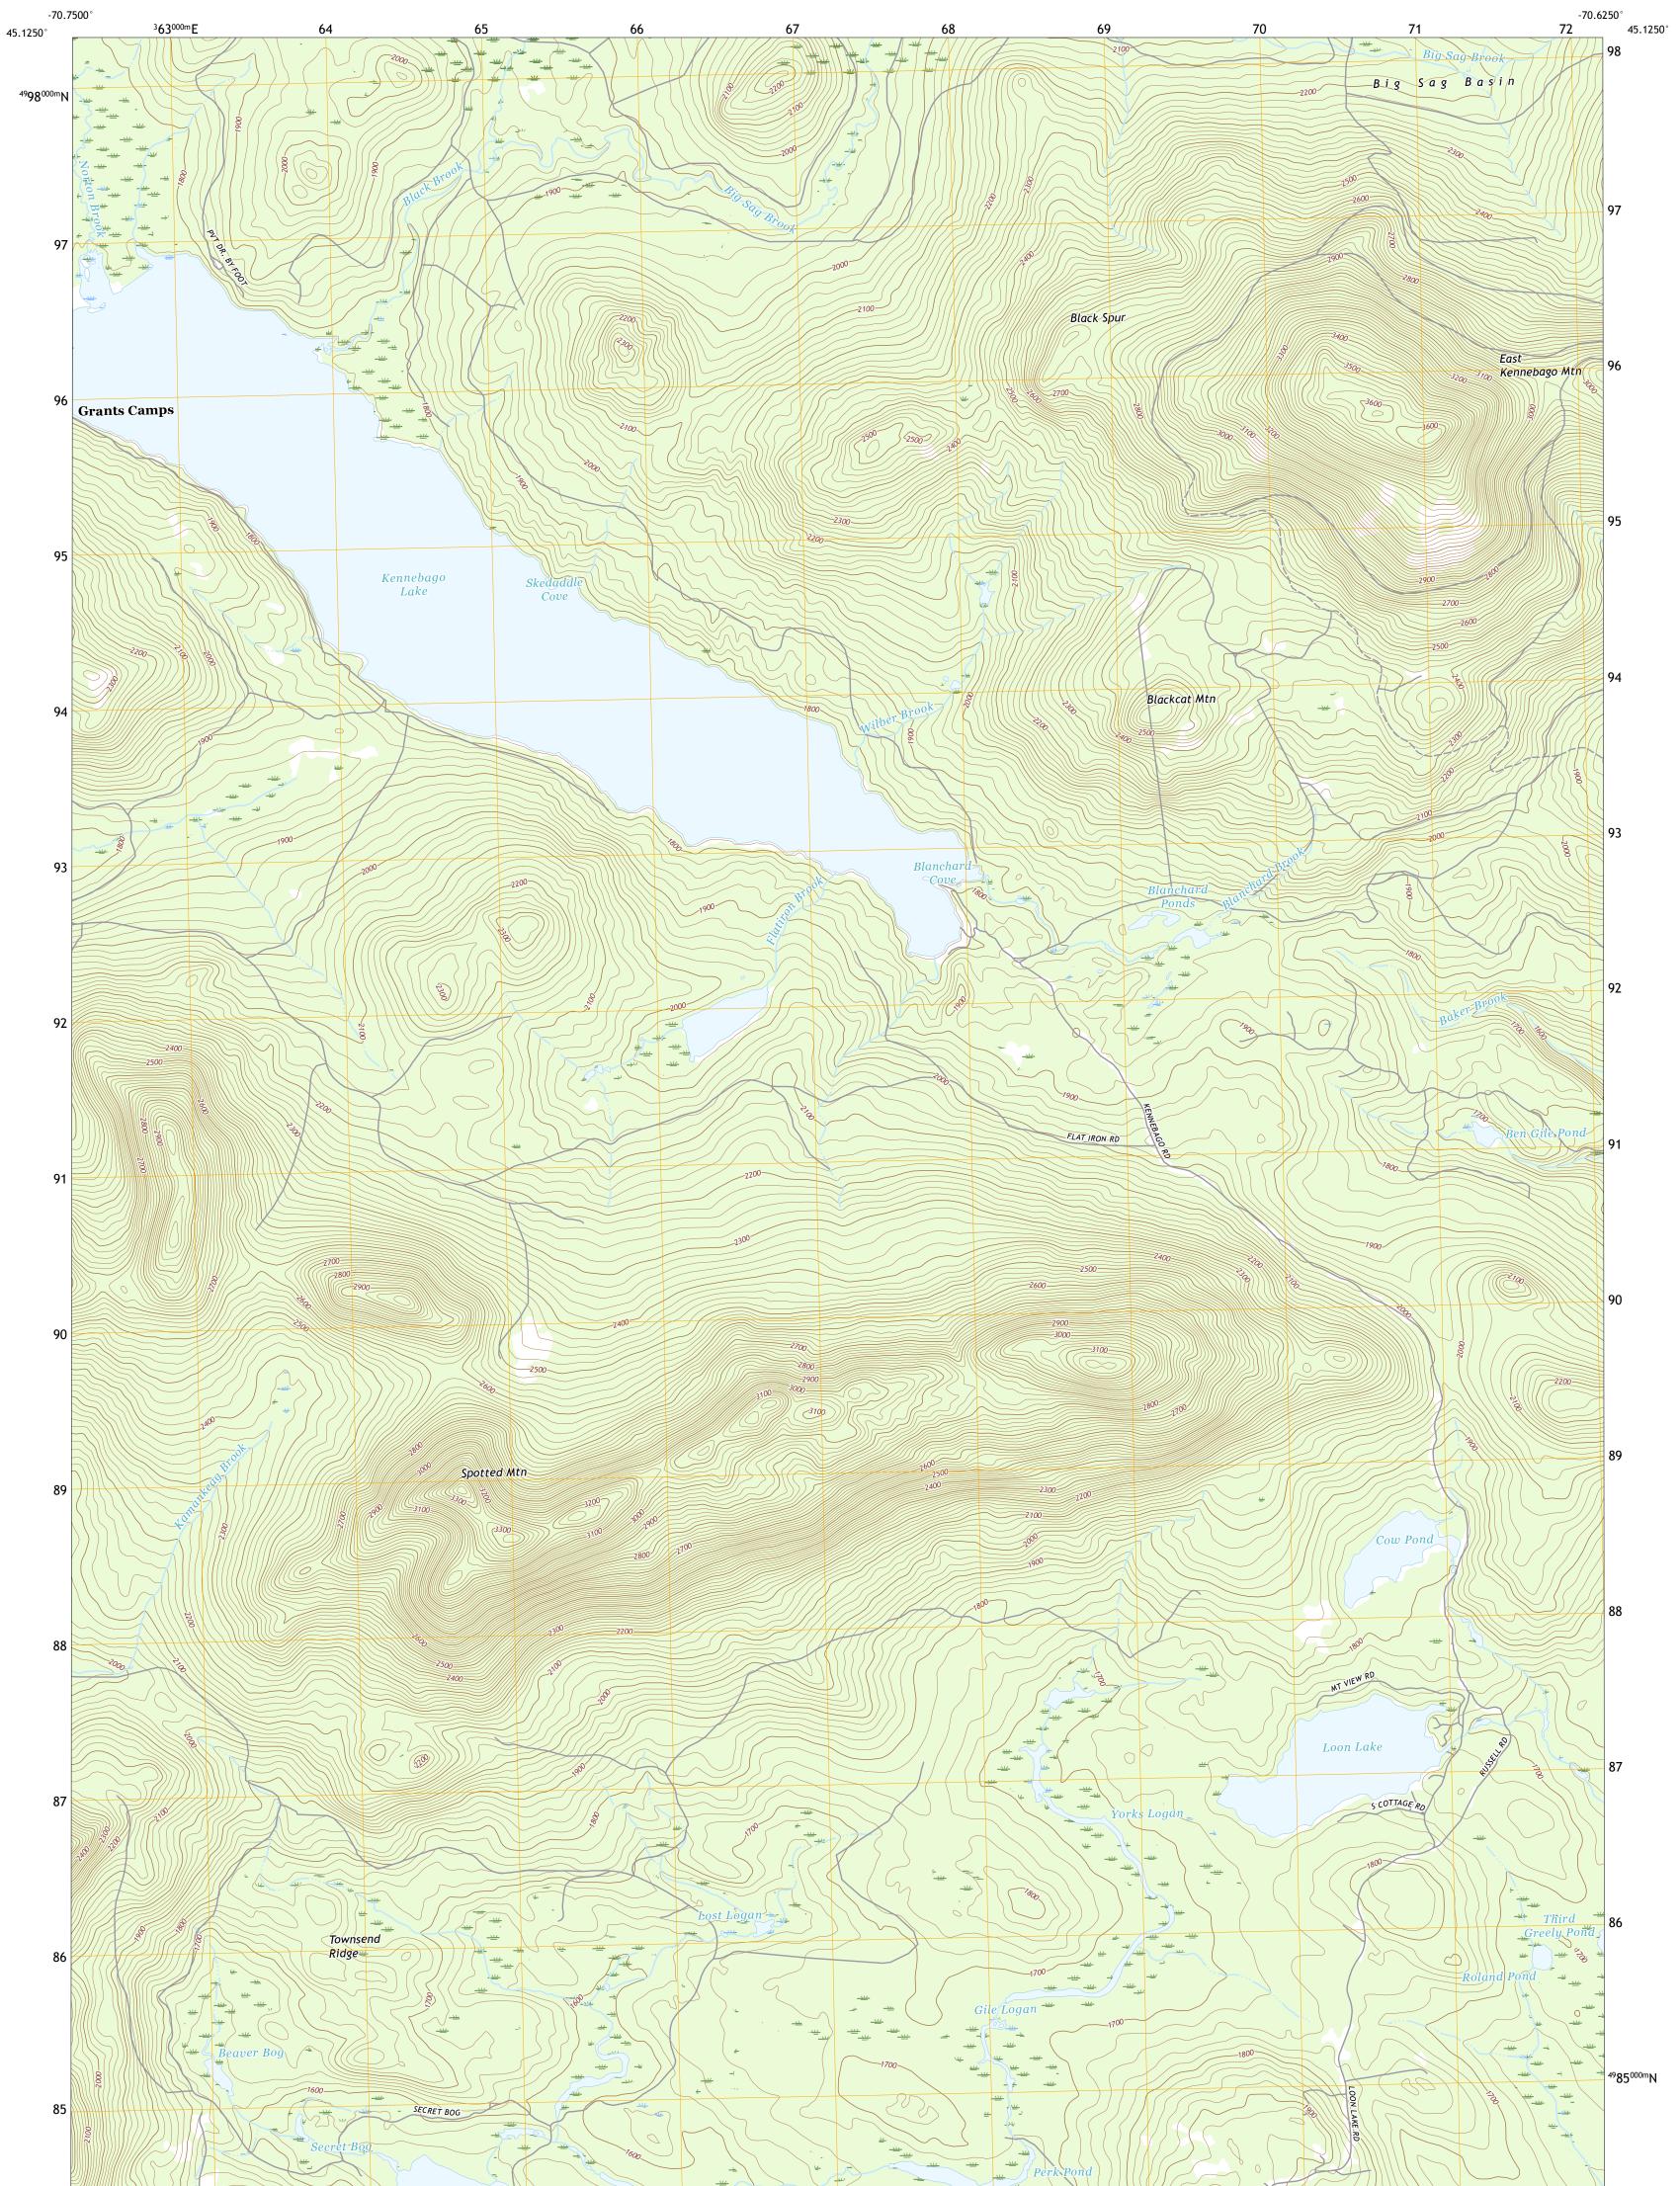

## The National Map US Topo

KENNEBAGO LAKE QUADRANGLE MAINE - FRANKLIN COUNTY 7.5-MINUTE SERIES

Produced by the United States Geological Survey North American Datum of 1983 (NAD83) World Geodetic System of 1984 (WGS84). Projection and 1 000-meter grid:Universal Transverse Mercator, Zone 19T This map is not a legal document. Boundaries may be generalized for this map scale. Private lands within government reservations may not be shown. Obtain permission before entering private lands.

 Imagery......NAIP, August 2015 - November 2015

 Roads......U.S.
 Census
 Bureau,
 2017

 Names......GNIS, 1980 - 2017

 Hydrography.....National
 Hydrography Dataset,
 2003 - 2014

 Contours....National
 Elevation
 Dataset,
 2004

 Boundaries.....Multiple
 sources; see
 metadata
 file
 2014 - 2016

 Wetlands......FWS
 National
 Wetlands
 Inventory
 1986