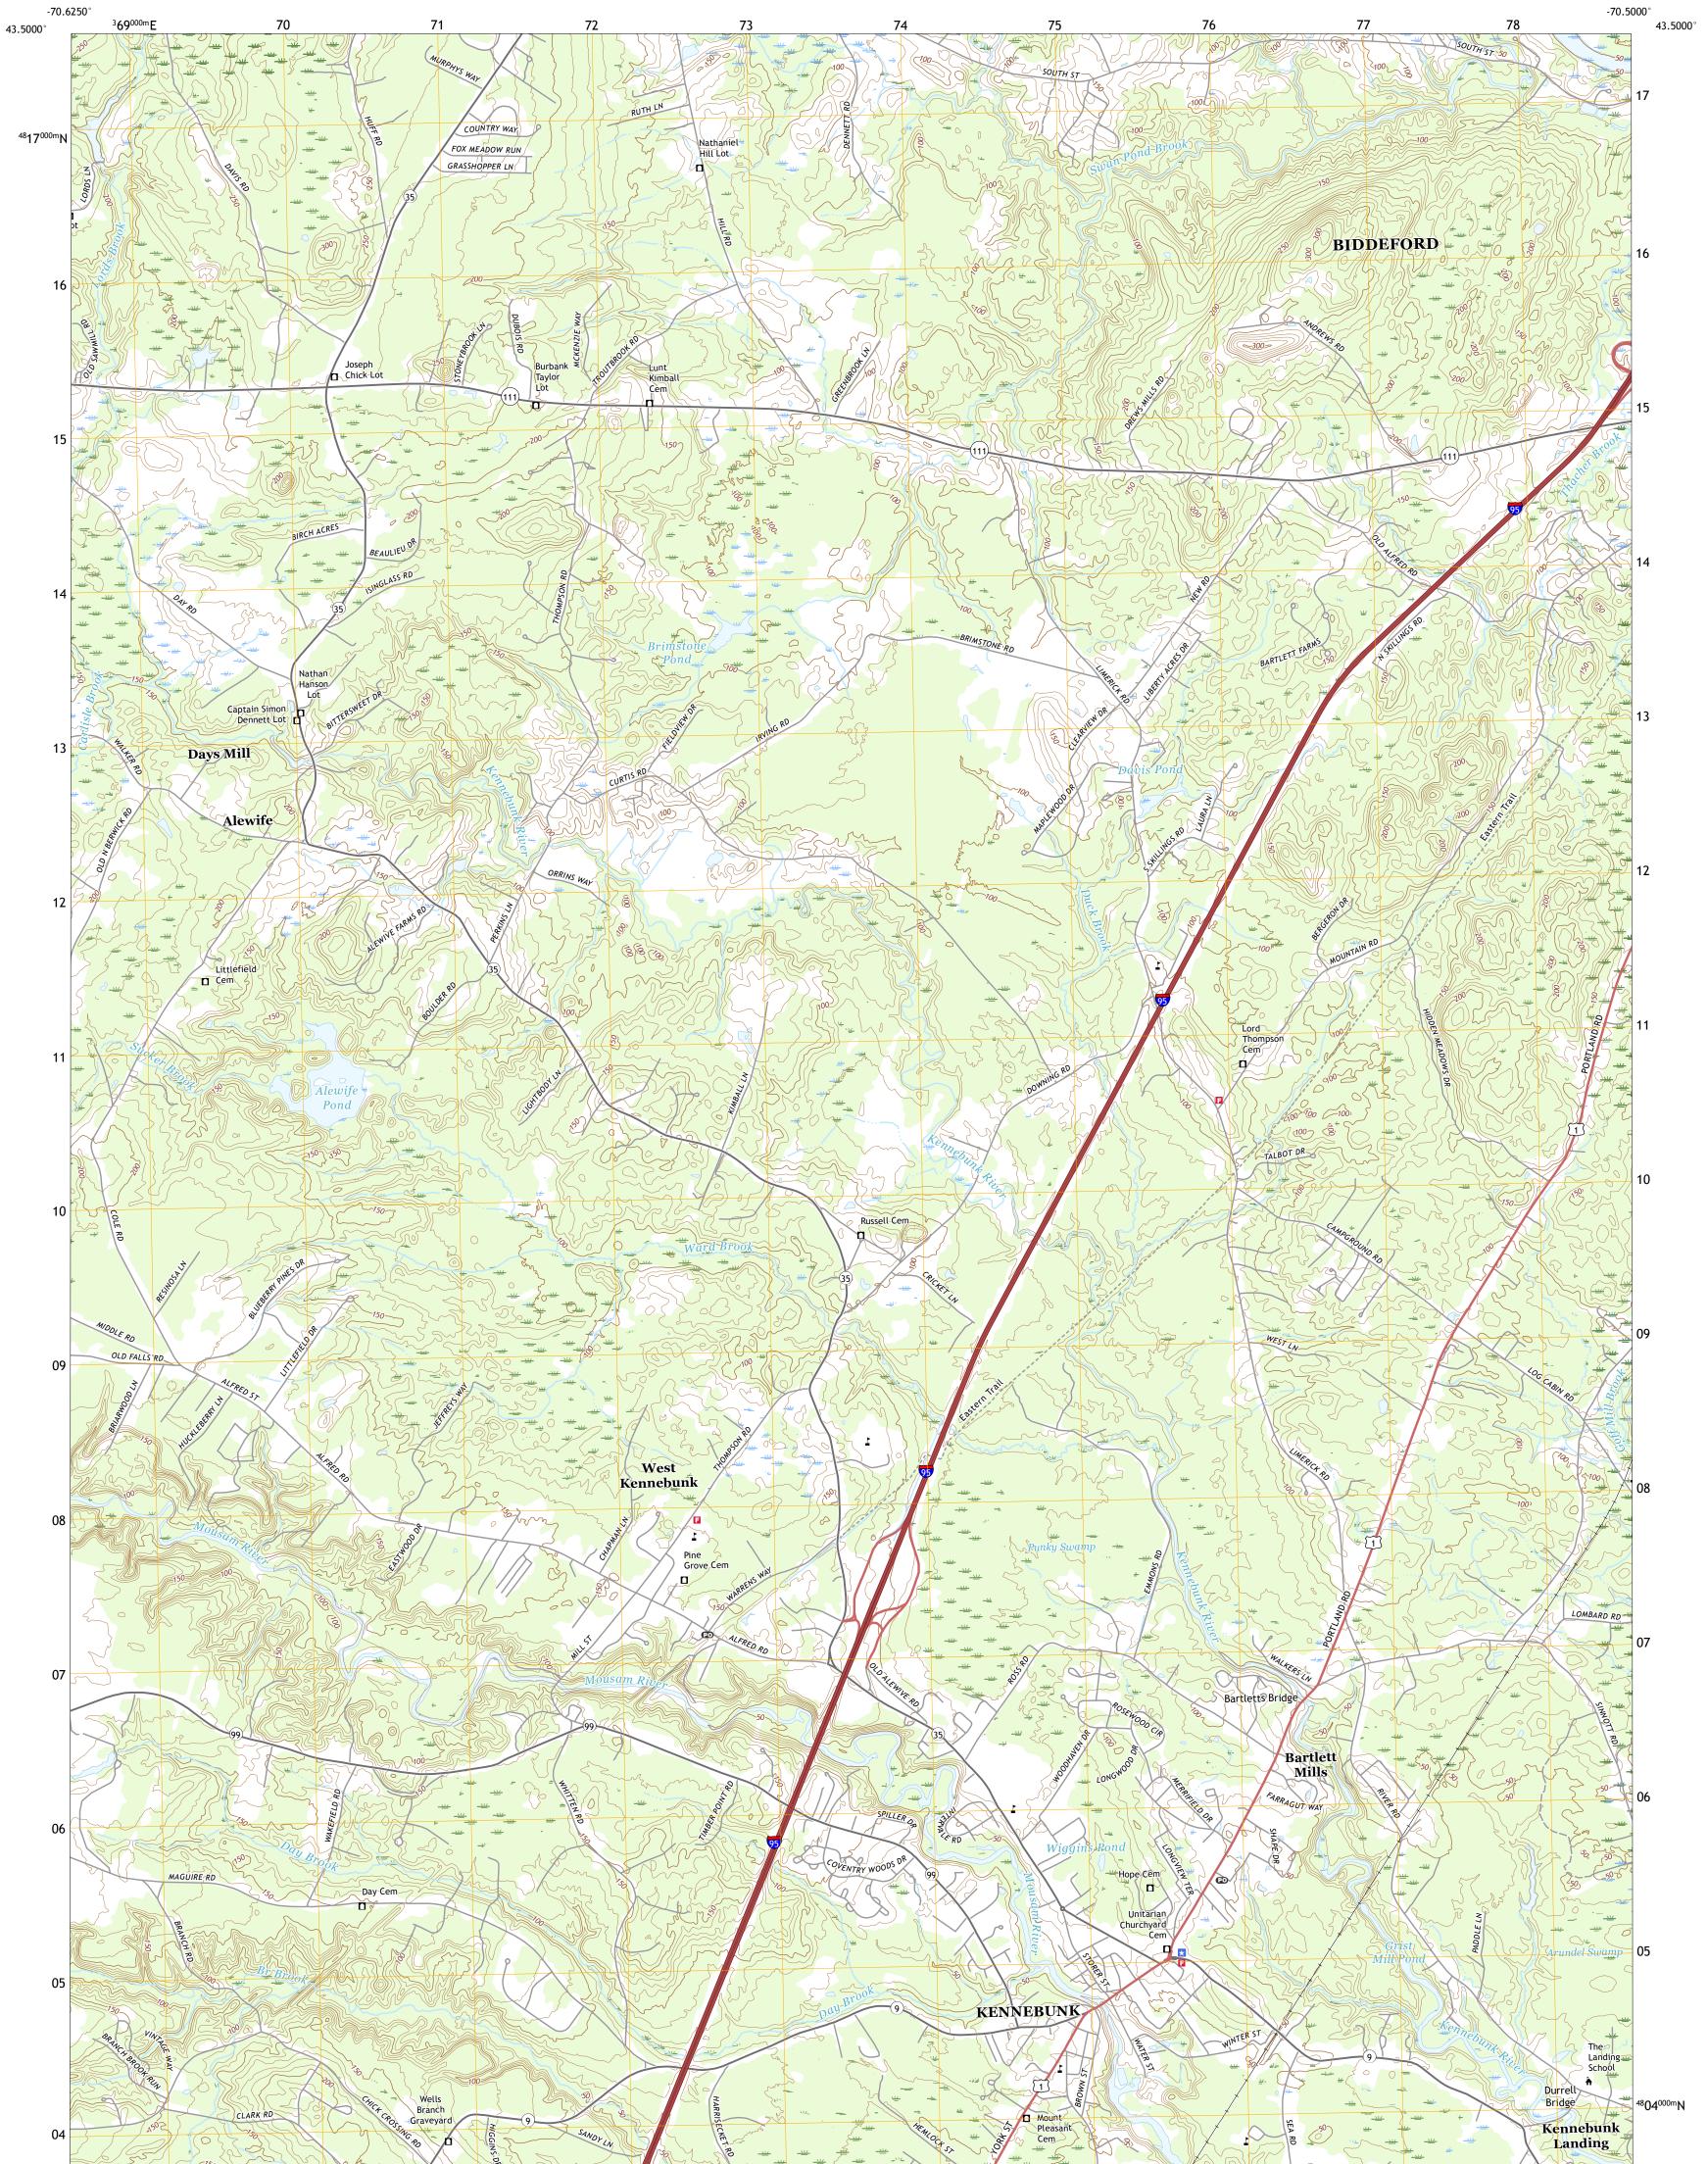

The National Map US Topo KENNEBUNK QUADRANGLE MAINE - YORK COUNTY 7.5-MINUTE SERIES

Produced by the United States Geological Survey North American Datum of 1983 (NAD83) World Geodetic System of 1984 (WGS84). Projection and 1 000-meter grid:Universal Transverse Mercator, Zone 19T This map is not a legal document. Boundaries may be generalized for this map scale. Private lands within government reservations may not be shown. Obtain permission before entering private lands.

ImageryNAIP, July 2015 - November 2015RoadsU.S. Census Bureau, 2017NamesGNIS, 1980 - 2017HydrographyNational Hydrography Dataset, 2003 - 2015ContoursNational Elevation Dataset, 2005 - 2012BoundariesMultiple sources; see metadata file 2014 - 2016WetlandsFWS National Wetlands Inventory 2001 - 2004

## NGA REF NO. US GS X 2 4 K 2 3 3 1 7