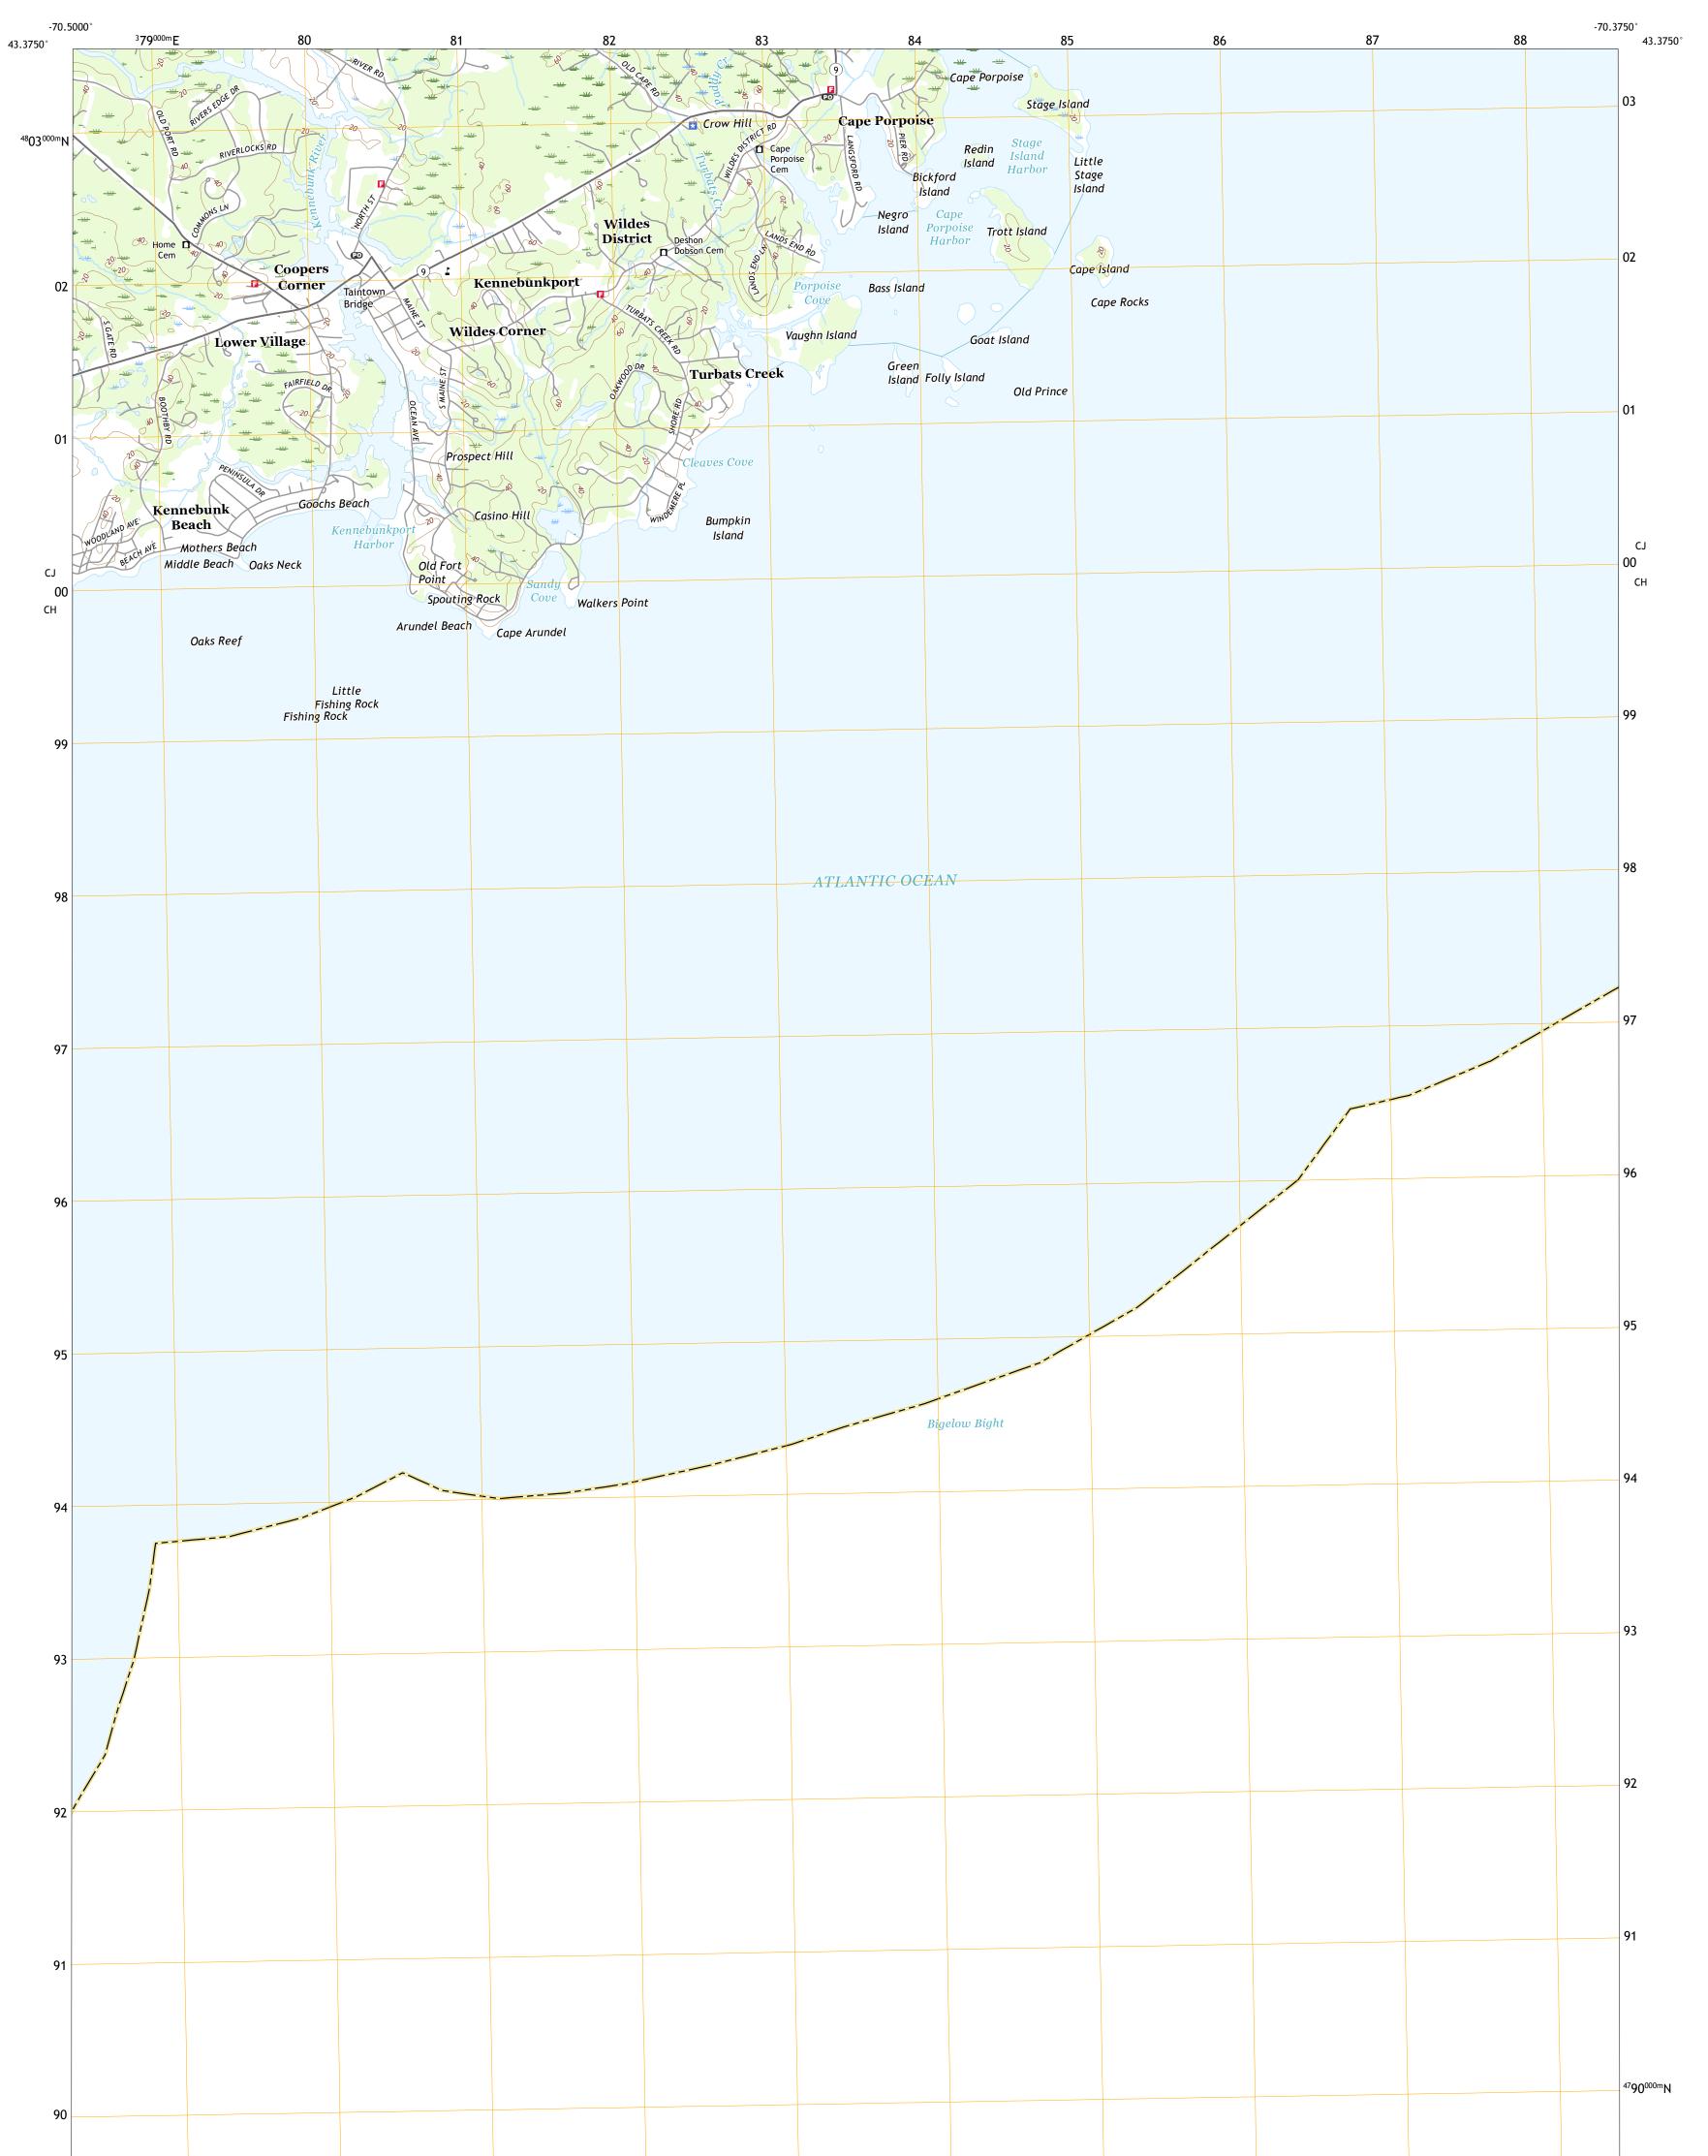

## The National Map US Topo

KENNEBUNKPORT QUADRANGLE MAINE - YORK COUNTY 7.5-MINUTE SERIES

Produced by the United States Geological Survey North American Datum of 1983 (NAD83) World Geodetic System of 1984 (WGS84). Projection and 1 000-meter grid:Universal Transverse Mercator, Zone 19T This map is not a legal document. Boundaries may be generalized for this map scale. Private lands within government reservations may not be shown. Obtain permission before entering private lands.

Imagery......NAIP, July 2015 - November 2015Roads......U.S.CensusBureau,2017Names.....GNIS, 1980 - 2017Hydrography.....NationalHydrography Dataset,2005 - 2016Contours.....NationalElevationDataset,1998Boundaries.....Multiplesources;seemetadatafile2014 -2016Wetlands.....FWSNationalWetlandsInventory2001 -2004