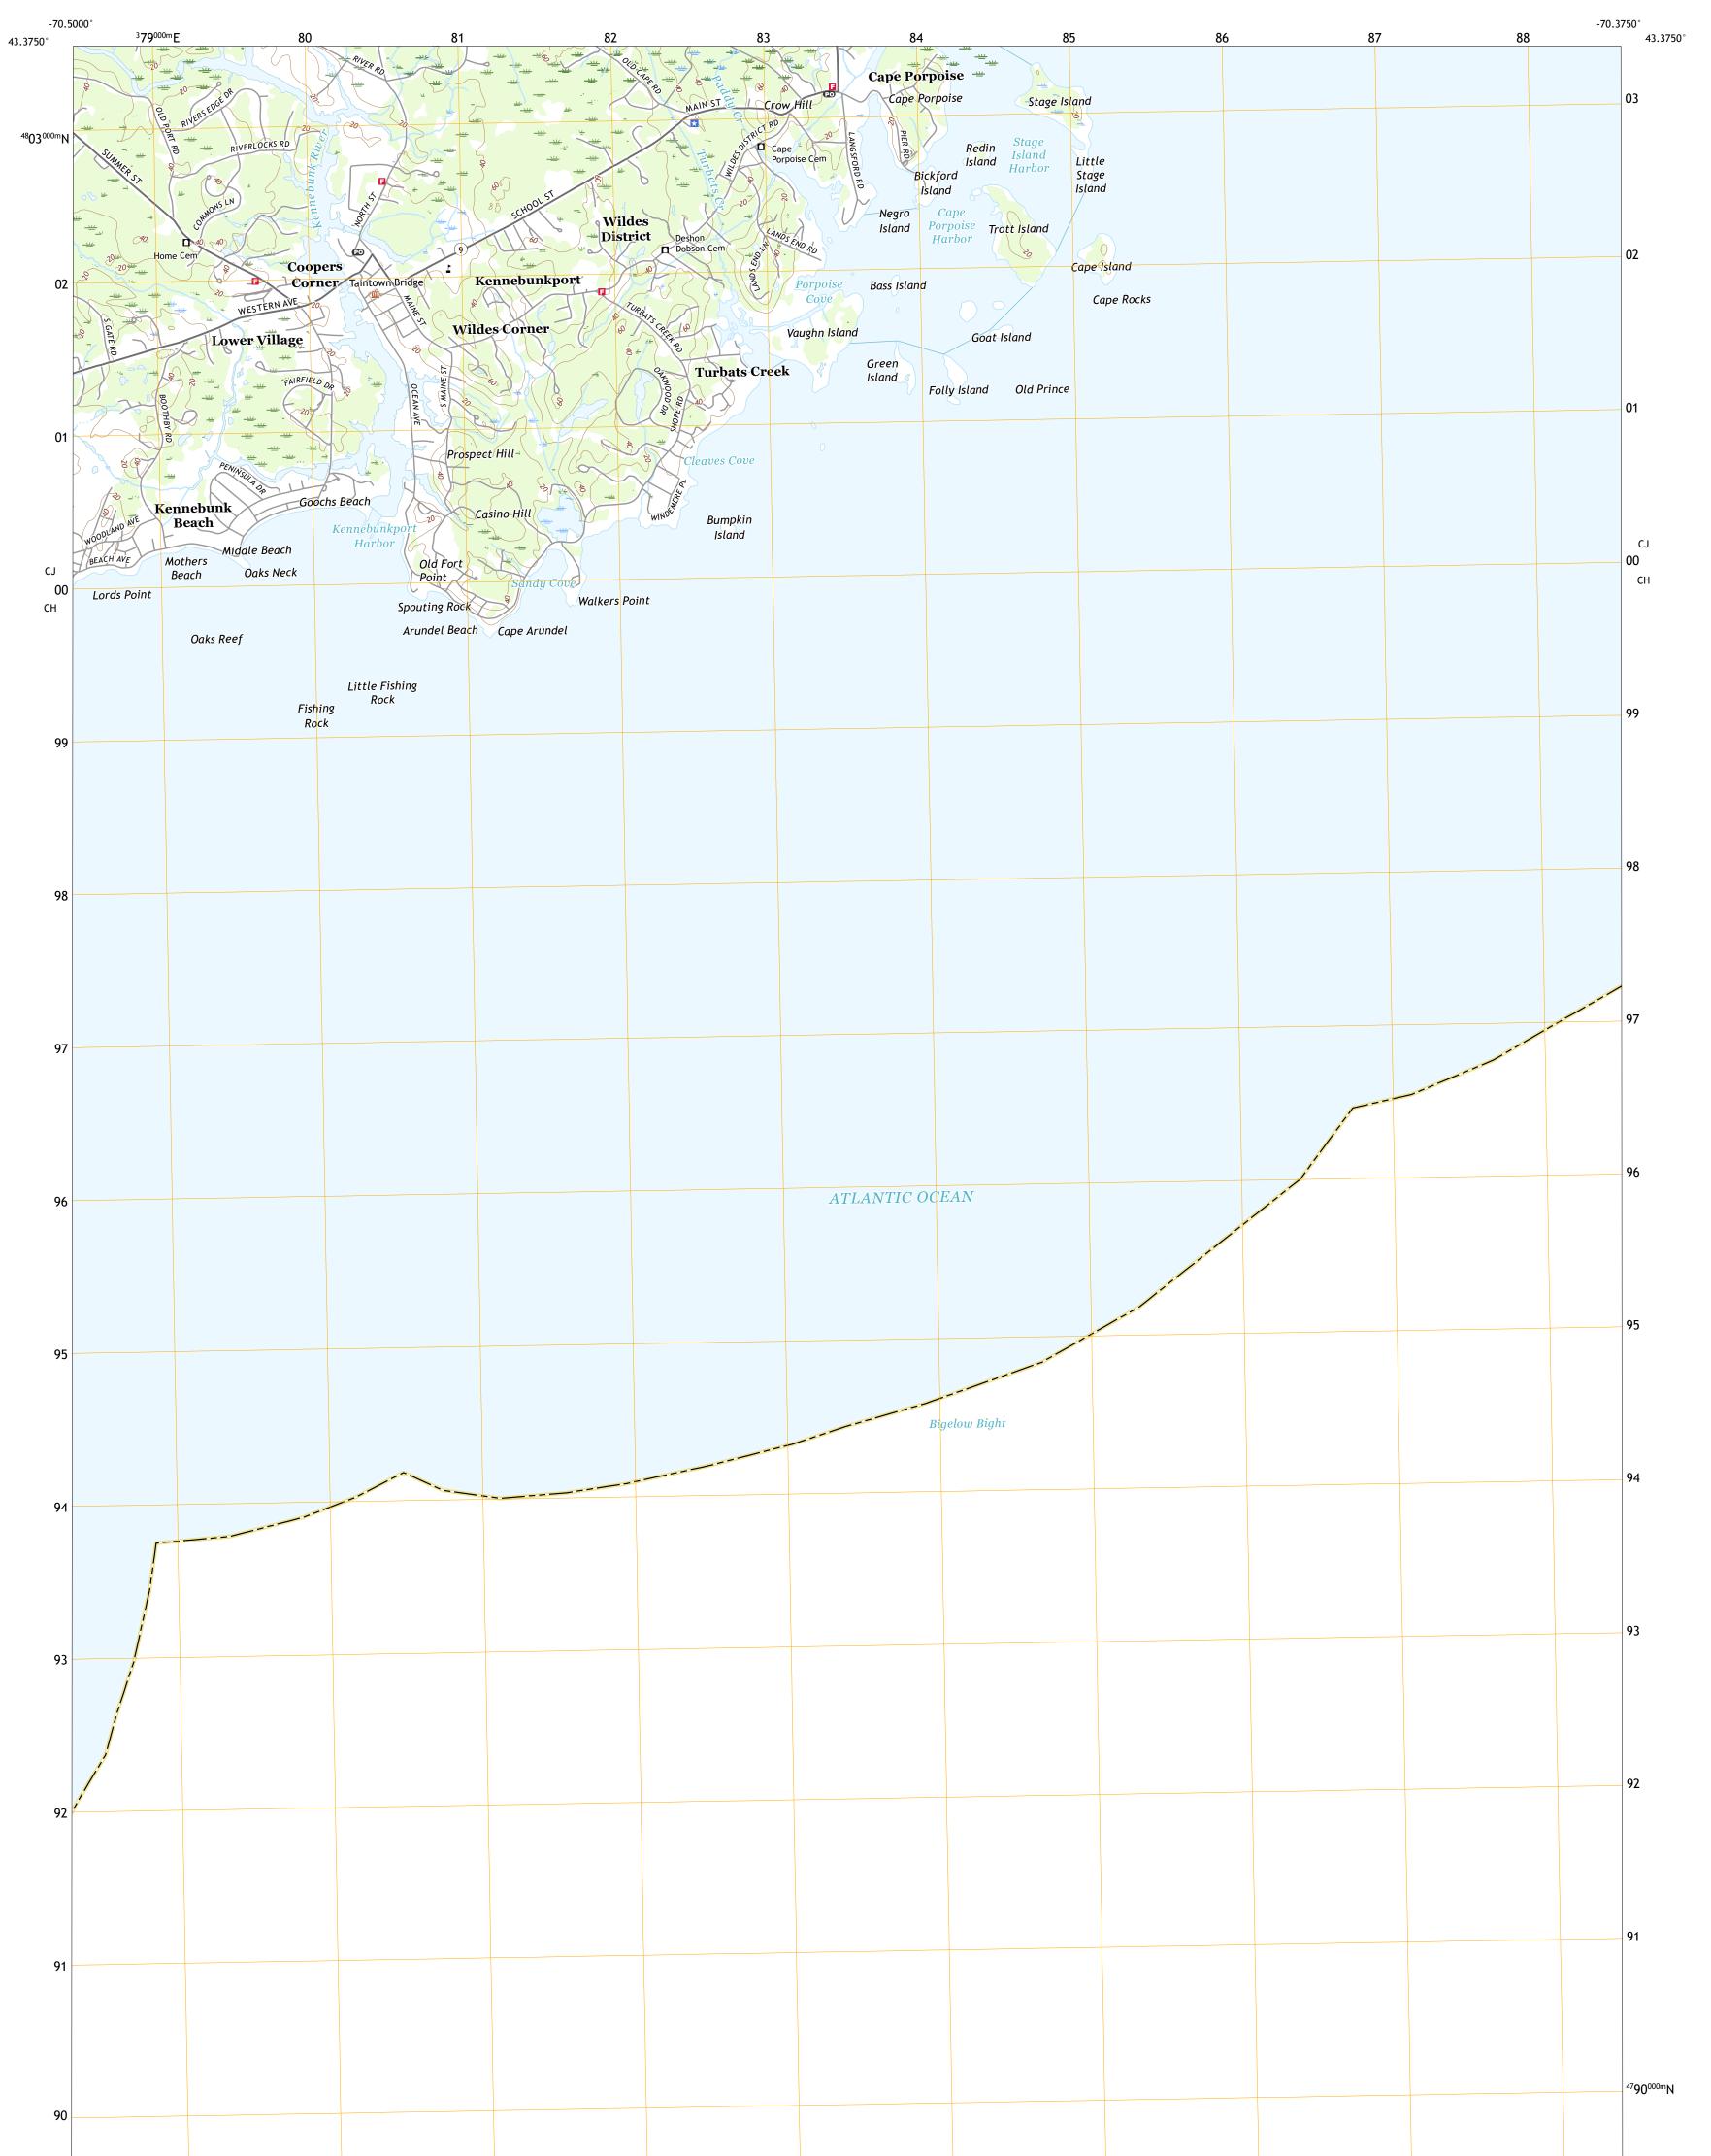

## U.S. DEPARTMENT OF THE INTERIOR U.S. GEOLOGICAL SURVEY

KENNEBUNKPORT QUADRANGLE MAINE - YORK COUNTY 7.5-MINUTE SERIES

Produced by the United States Geological Survey North American Datum of 1983 (NAD83) World Geodetic System of 1984 (WGS84). Projection and 1 000-meter grid:Universal Transverse Mercator, Zone 19T This map is not a legal document. Boundaries may be generalized for this map scale. Private lands within government reservations may not be shown. Obtain permission before entering private lands.