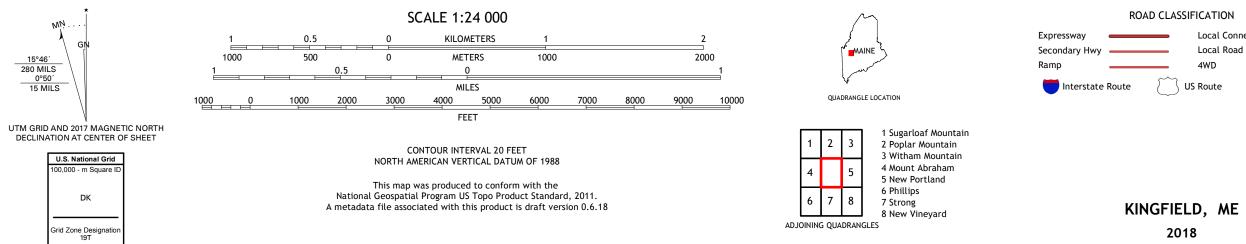

## U.S. DEPARTMENT OF THE INTERIOR U.S. GEOLOGICAL SURVEY

KINGFIELD QUADRANGLE MAINE 7.5-MINUTE SERIES

**Produced by the United States Geological Survey** North American Datum of 1983 (NAD83) World Geodetic System of 1984 (WGS84). Projection and 1 000-meter grid:Universal Transverse Mercator, Zone 19T This map is not a legal document. Boundaries may be generalized for this map scale. Private lands within government reservations may not be shown. Obtain permission before entering private lands.

Imagery.... Roads..... Names..... Wetlands... ..FWS National Wetlands Inventory 1985 - 1986

ROAD CLASSIFICATION Local Connector \_\_\_\_ Local Road 4WD US Route State Route