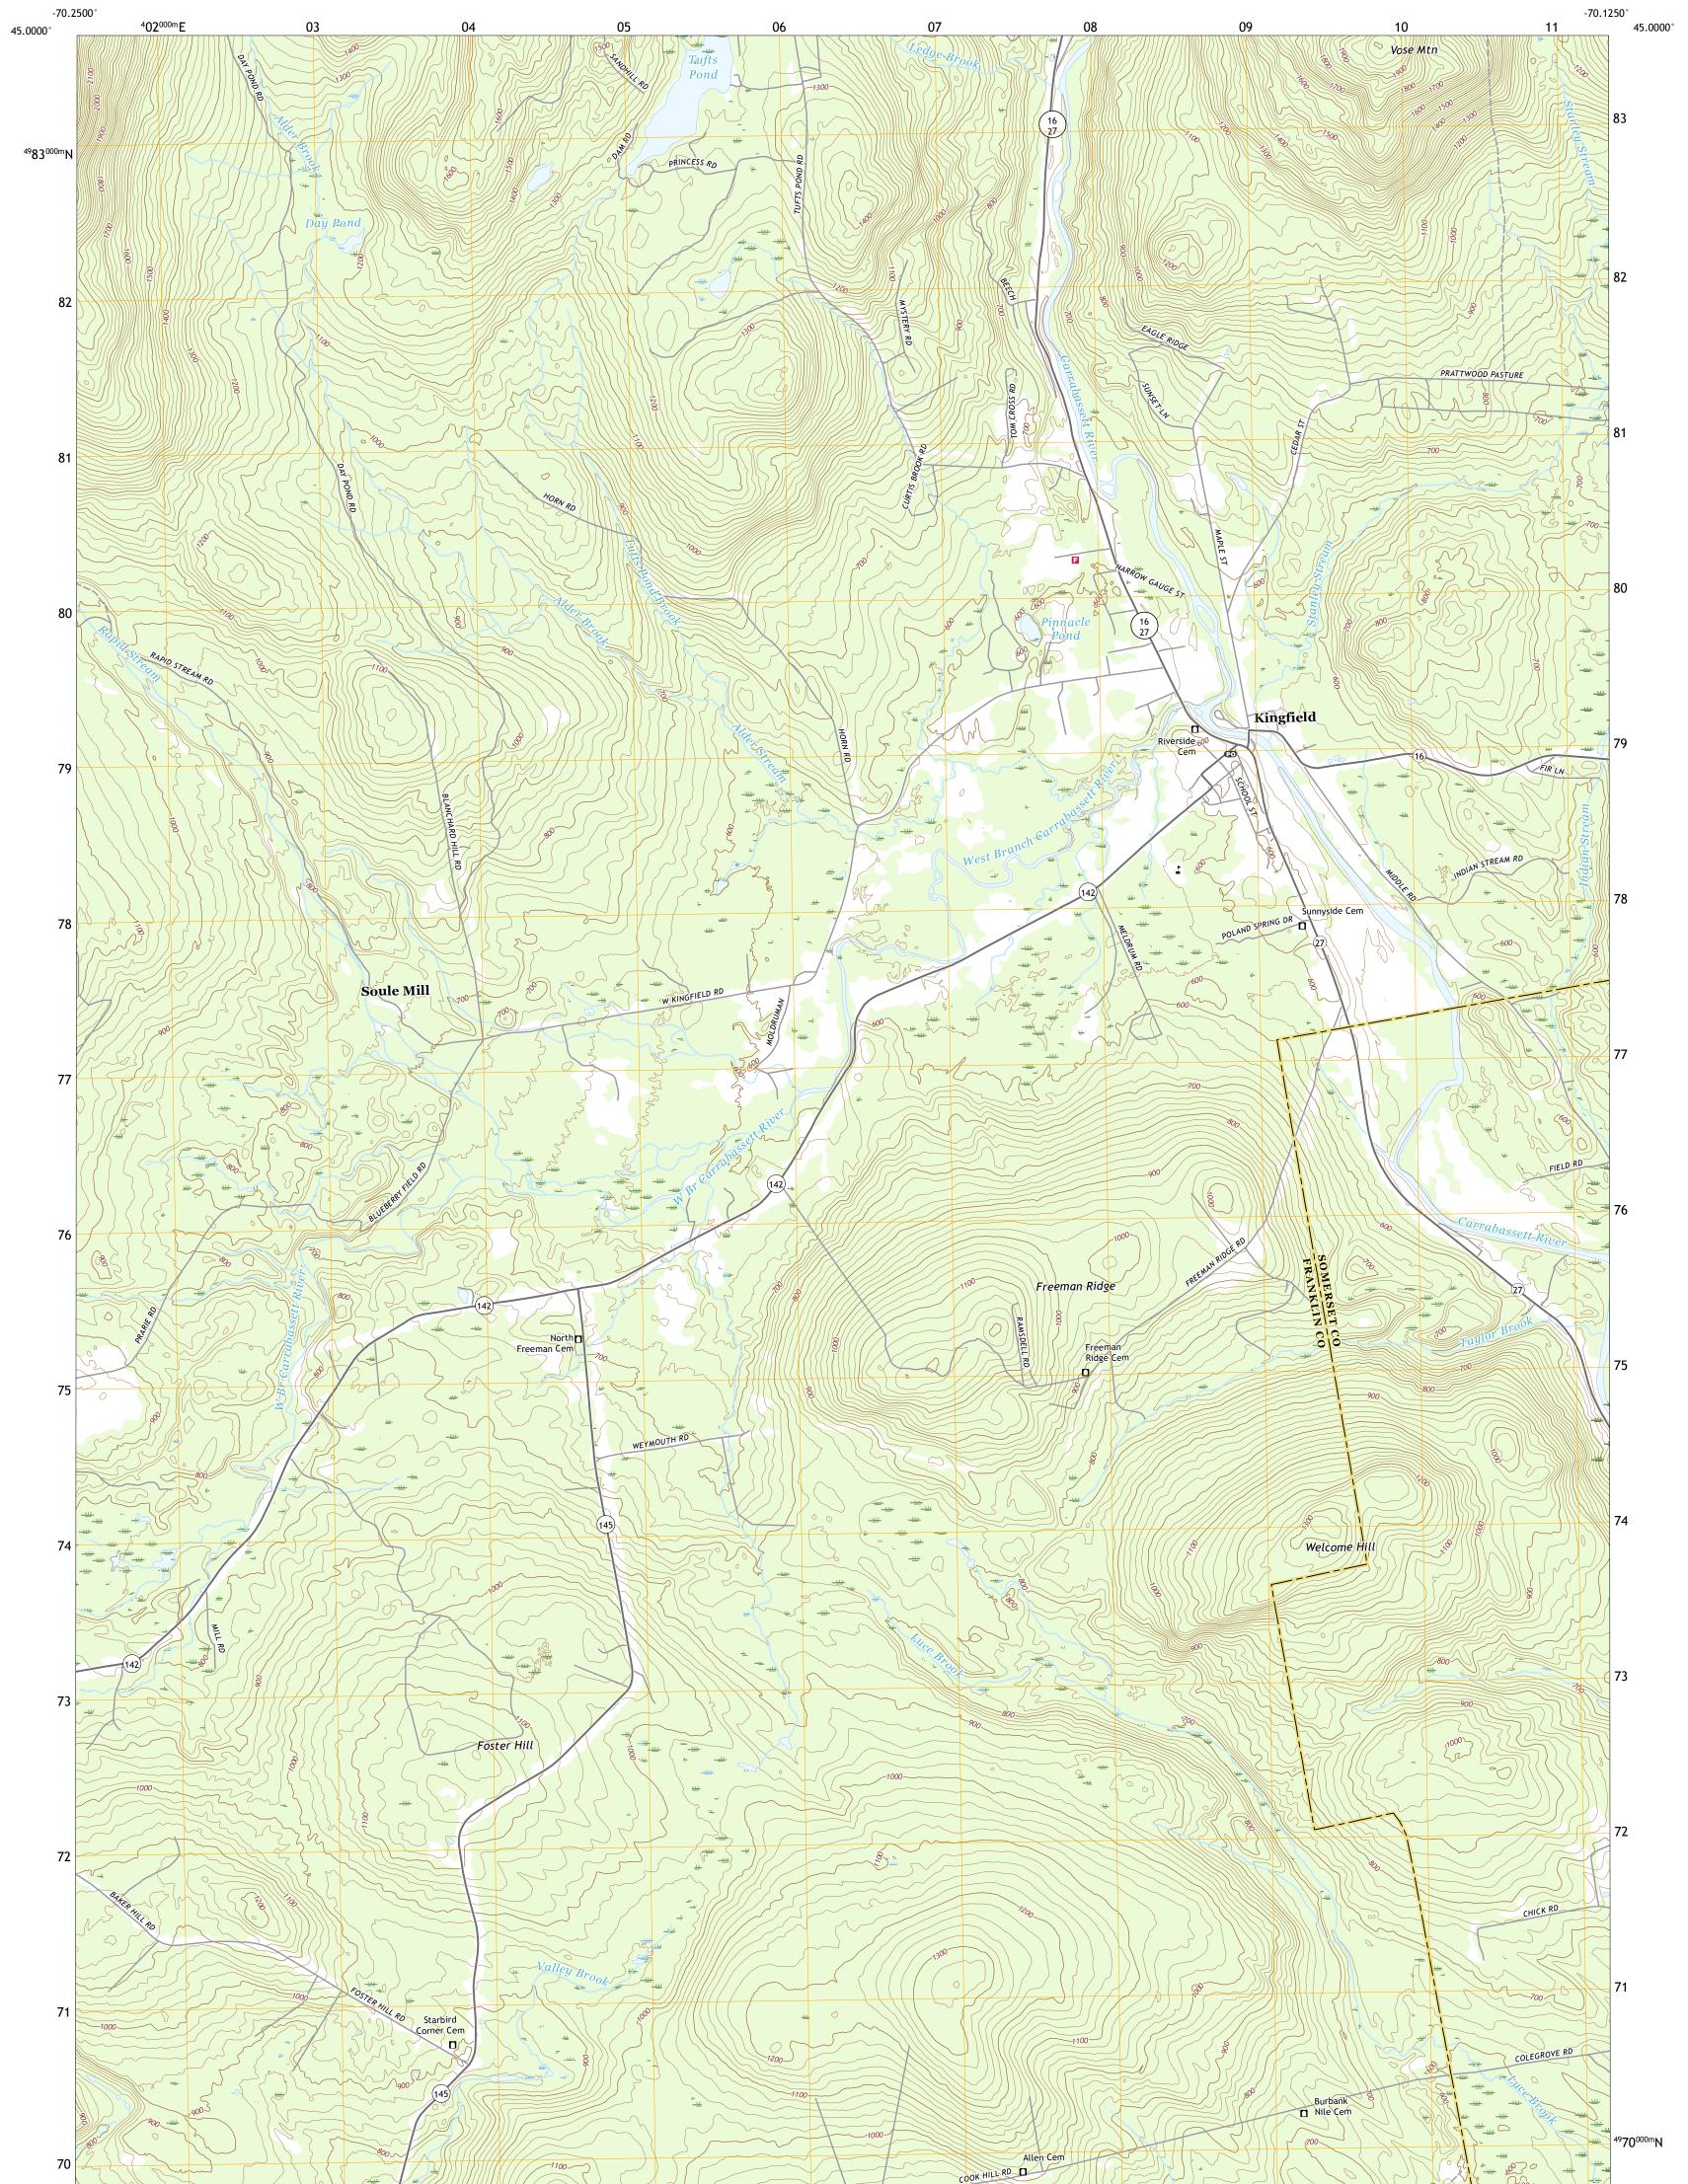

## U.S. DEPARTMENT OF THE INTERIOR U.S. GEOLOGICAL SURVEY

KINGFIELD QUADRANGLE MAINE 7.5-MINUTE SERIES

**Produced by the United States Geological Survey** North American Datum of 1983 (NAD83) World Geodetic System of 1984 (WGS84). Projection and 1 000-meter grid:Universal Transverse Mercator, Zone 19T This map is not a legal document. Boundaries may be generalized for this map scale. Private lands within government reservations may not be shown. Obtain permission before entering private lands.

Imagery.... Roads..... Names..... Wetlands... ..FWS National Wetlands Inventory 1985 - 1986

ROAD CLASSIFICATION Local Connector \_\_\_\_ Local Road 4WD US Route State Route