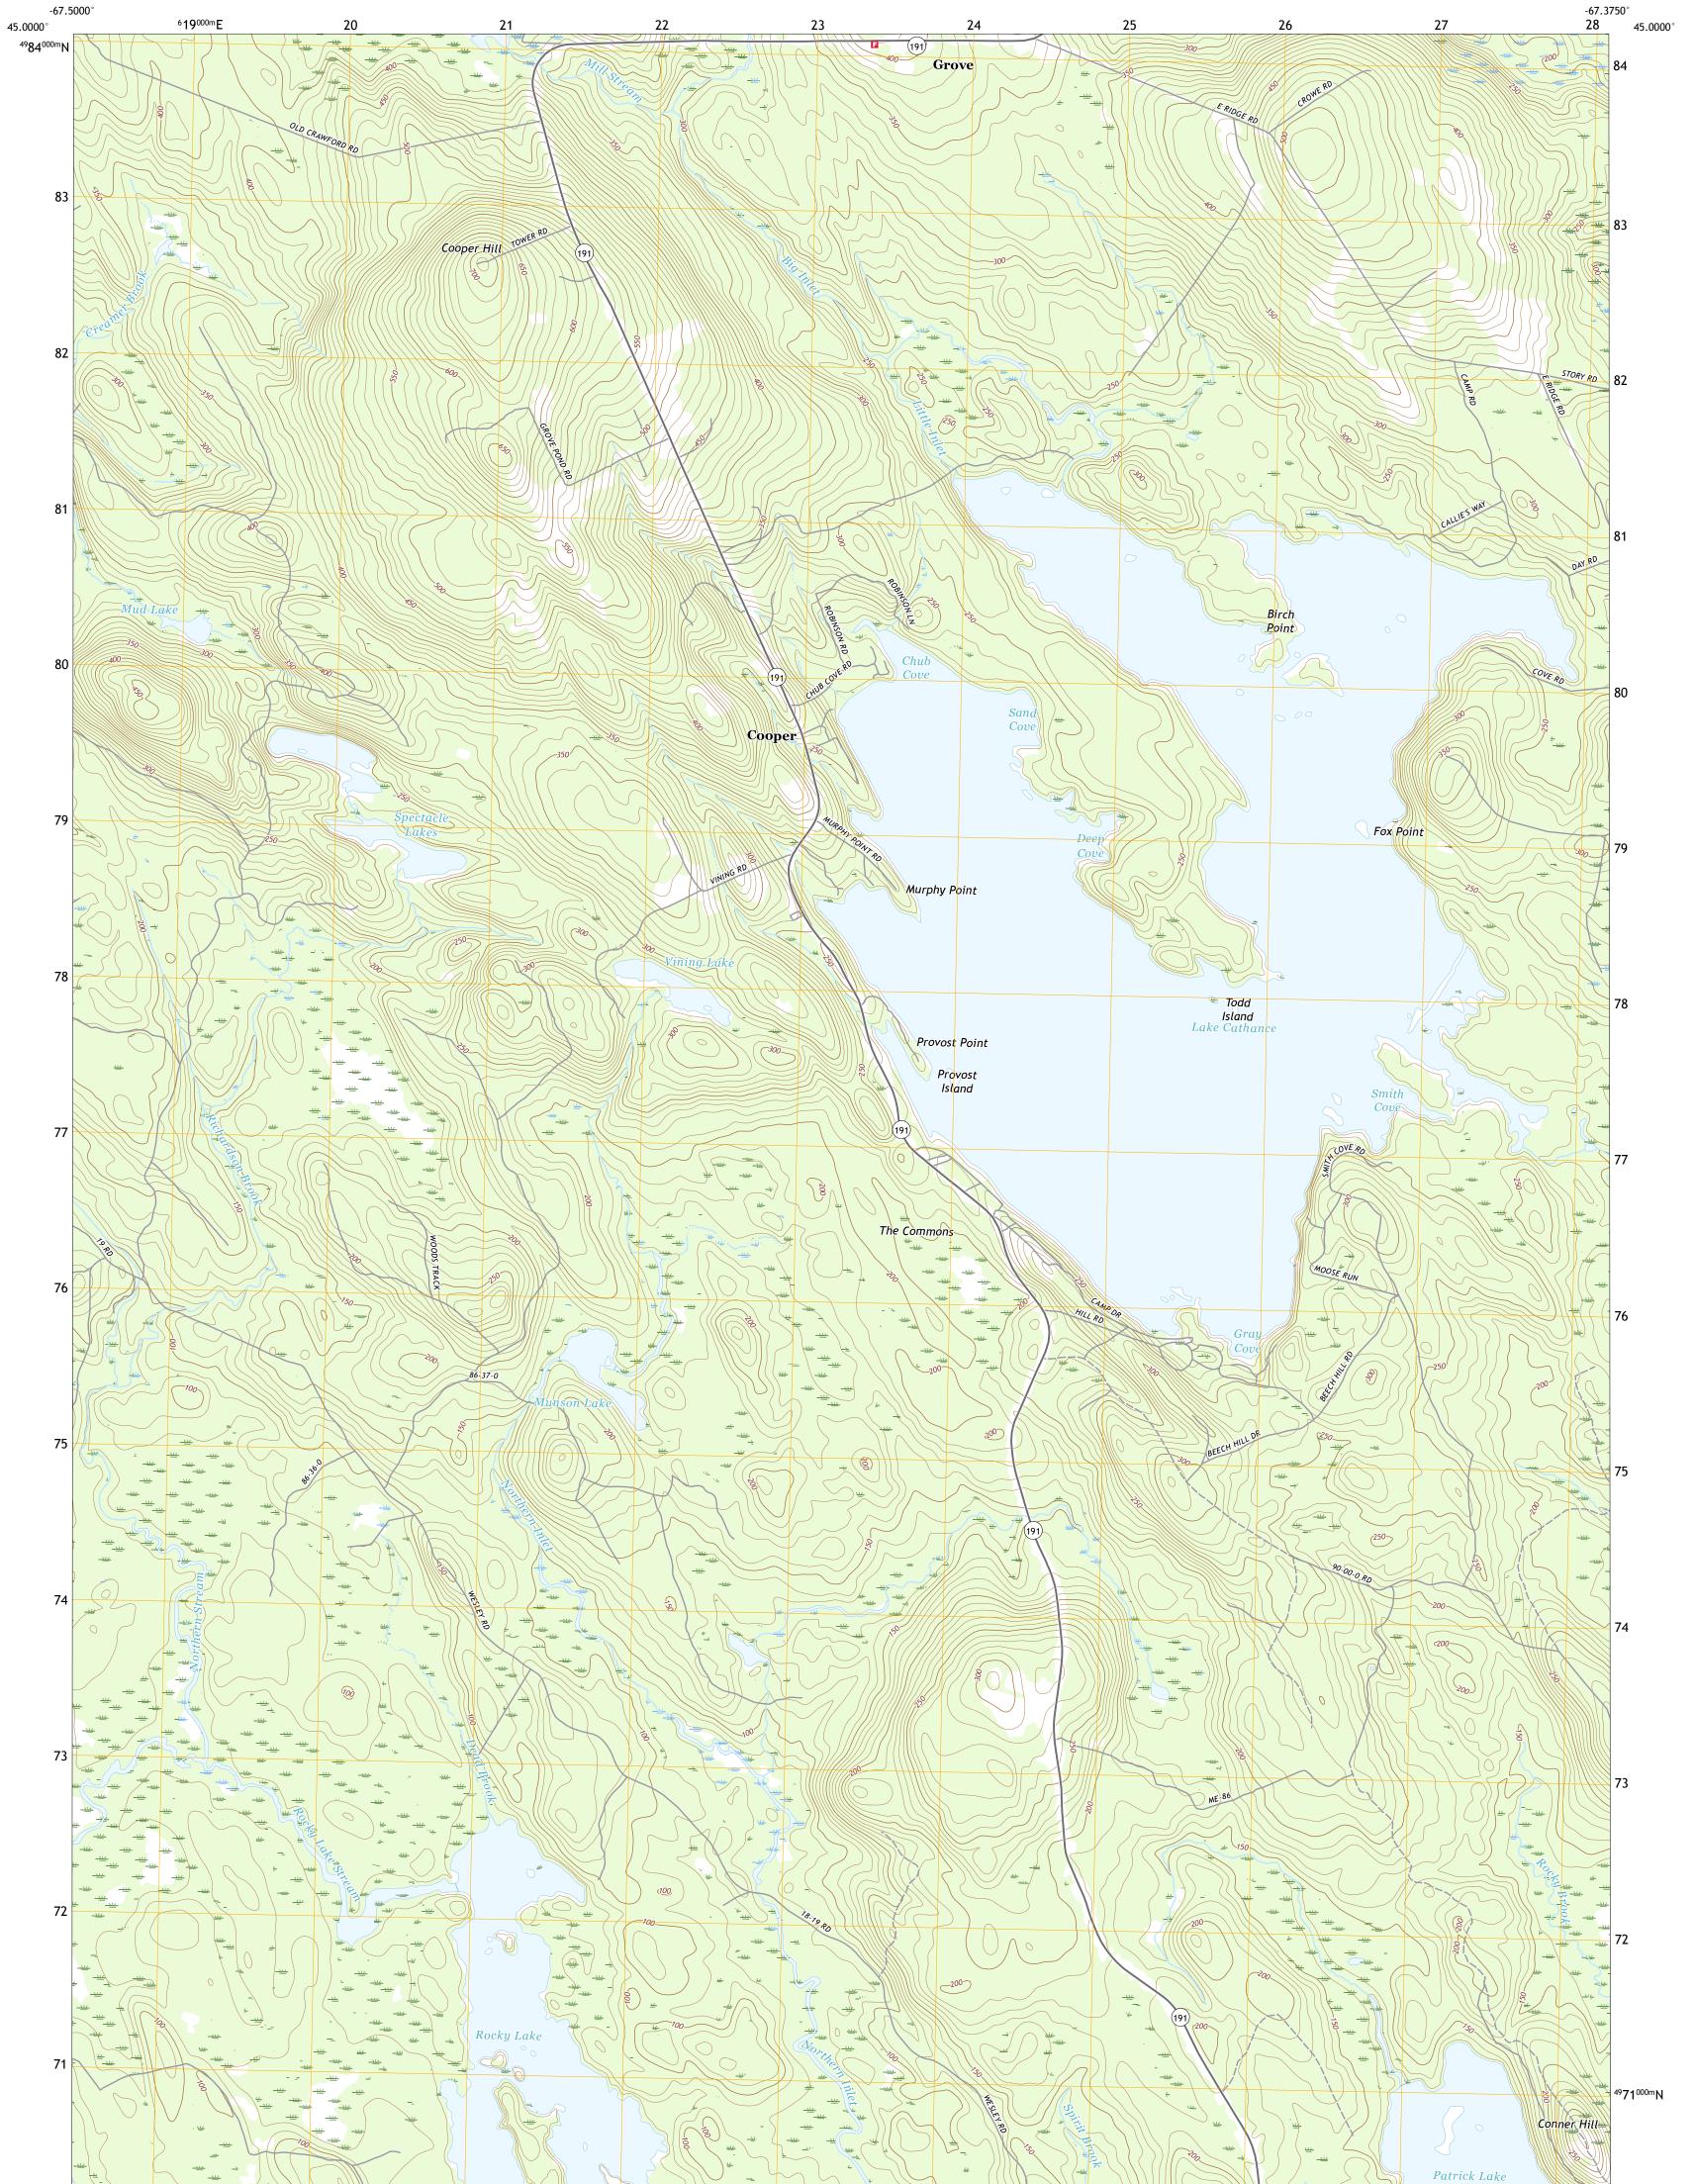

## U.S. DEPARTMENT OF THE INTERIOR U.S. GEOLOGICAL SURVEY

LAKE CATHANCE QUADRANGLE MAINE - WASHINGTON COUNTY 7.5-MINUTE SERIES

Produced by the United States Geological Survey North American Datum of 1983 (NAD83) World Geodetic System of 1984 (WGS84). Projection and 1 000-meter grid:Universal Transverse Mercator, Zone 19T This map is not a legal document. Boundaries may be generalized for this map scale. Private lands within government reservations may not be shown. Obtain permission before entering private lands.

Imagery.......NAIP, July 2015 - November 2015Roads......U.S.Eureau, 2017Names......GNIS, 1980 - 2010Hydrography......GNIS, 1980 - 2011Contours.....National Hydrography Dataset, 2006 - 2011Contours.....National Elevation Dataset, 2004 - 2008Boundaries.....Multiple sources; see metadata file 2014 - 2016Wetlands......FWS National Wetlands Inventory 1983 - 2009