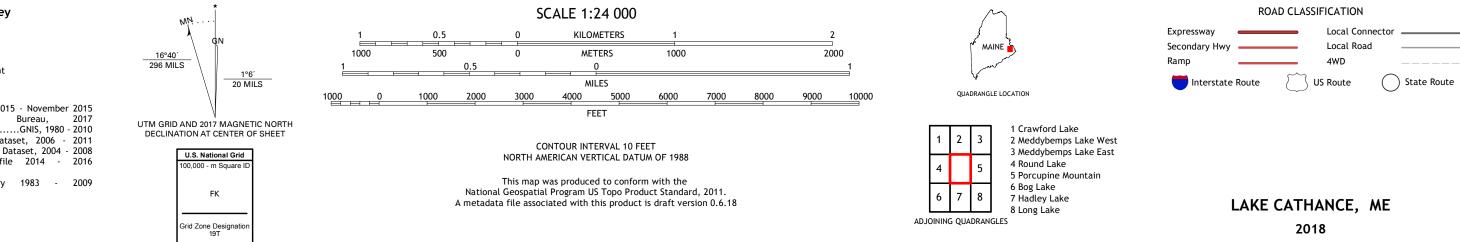

## U.S. DEPARTMENT OF THE INTERIOR U.S. GEOLOGICAL SURVEY

LAKE CATHANCE QUADRANGLE MAINE - WASHINGTON COUNTY 7.5-MINUTE SERIES

Produced by the United States Geological Survey North American Datum of 1983 (NAD83) World Geodetic System of 1984 (WGS84). Projection and 1 000-meter grid:Universal Transverse Mercator, Zone 19T This map is not a legal document. Boundaries may be generalized for this map scale. Private lands within government reservations may not be shown. Obtain permission before entering private lands.