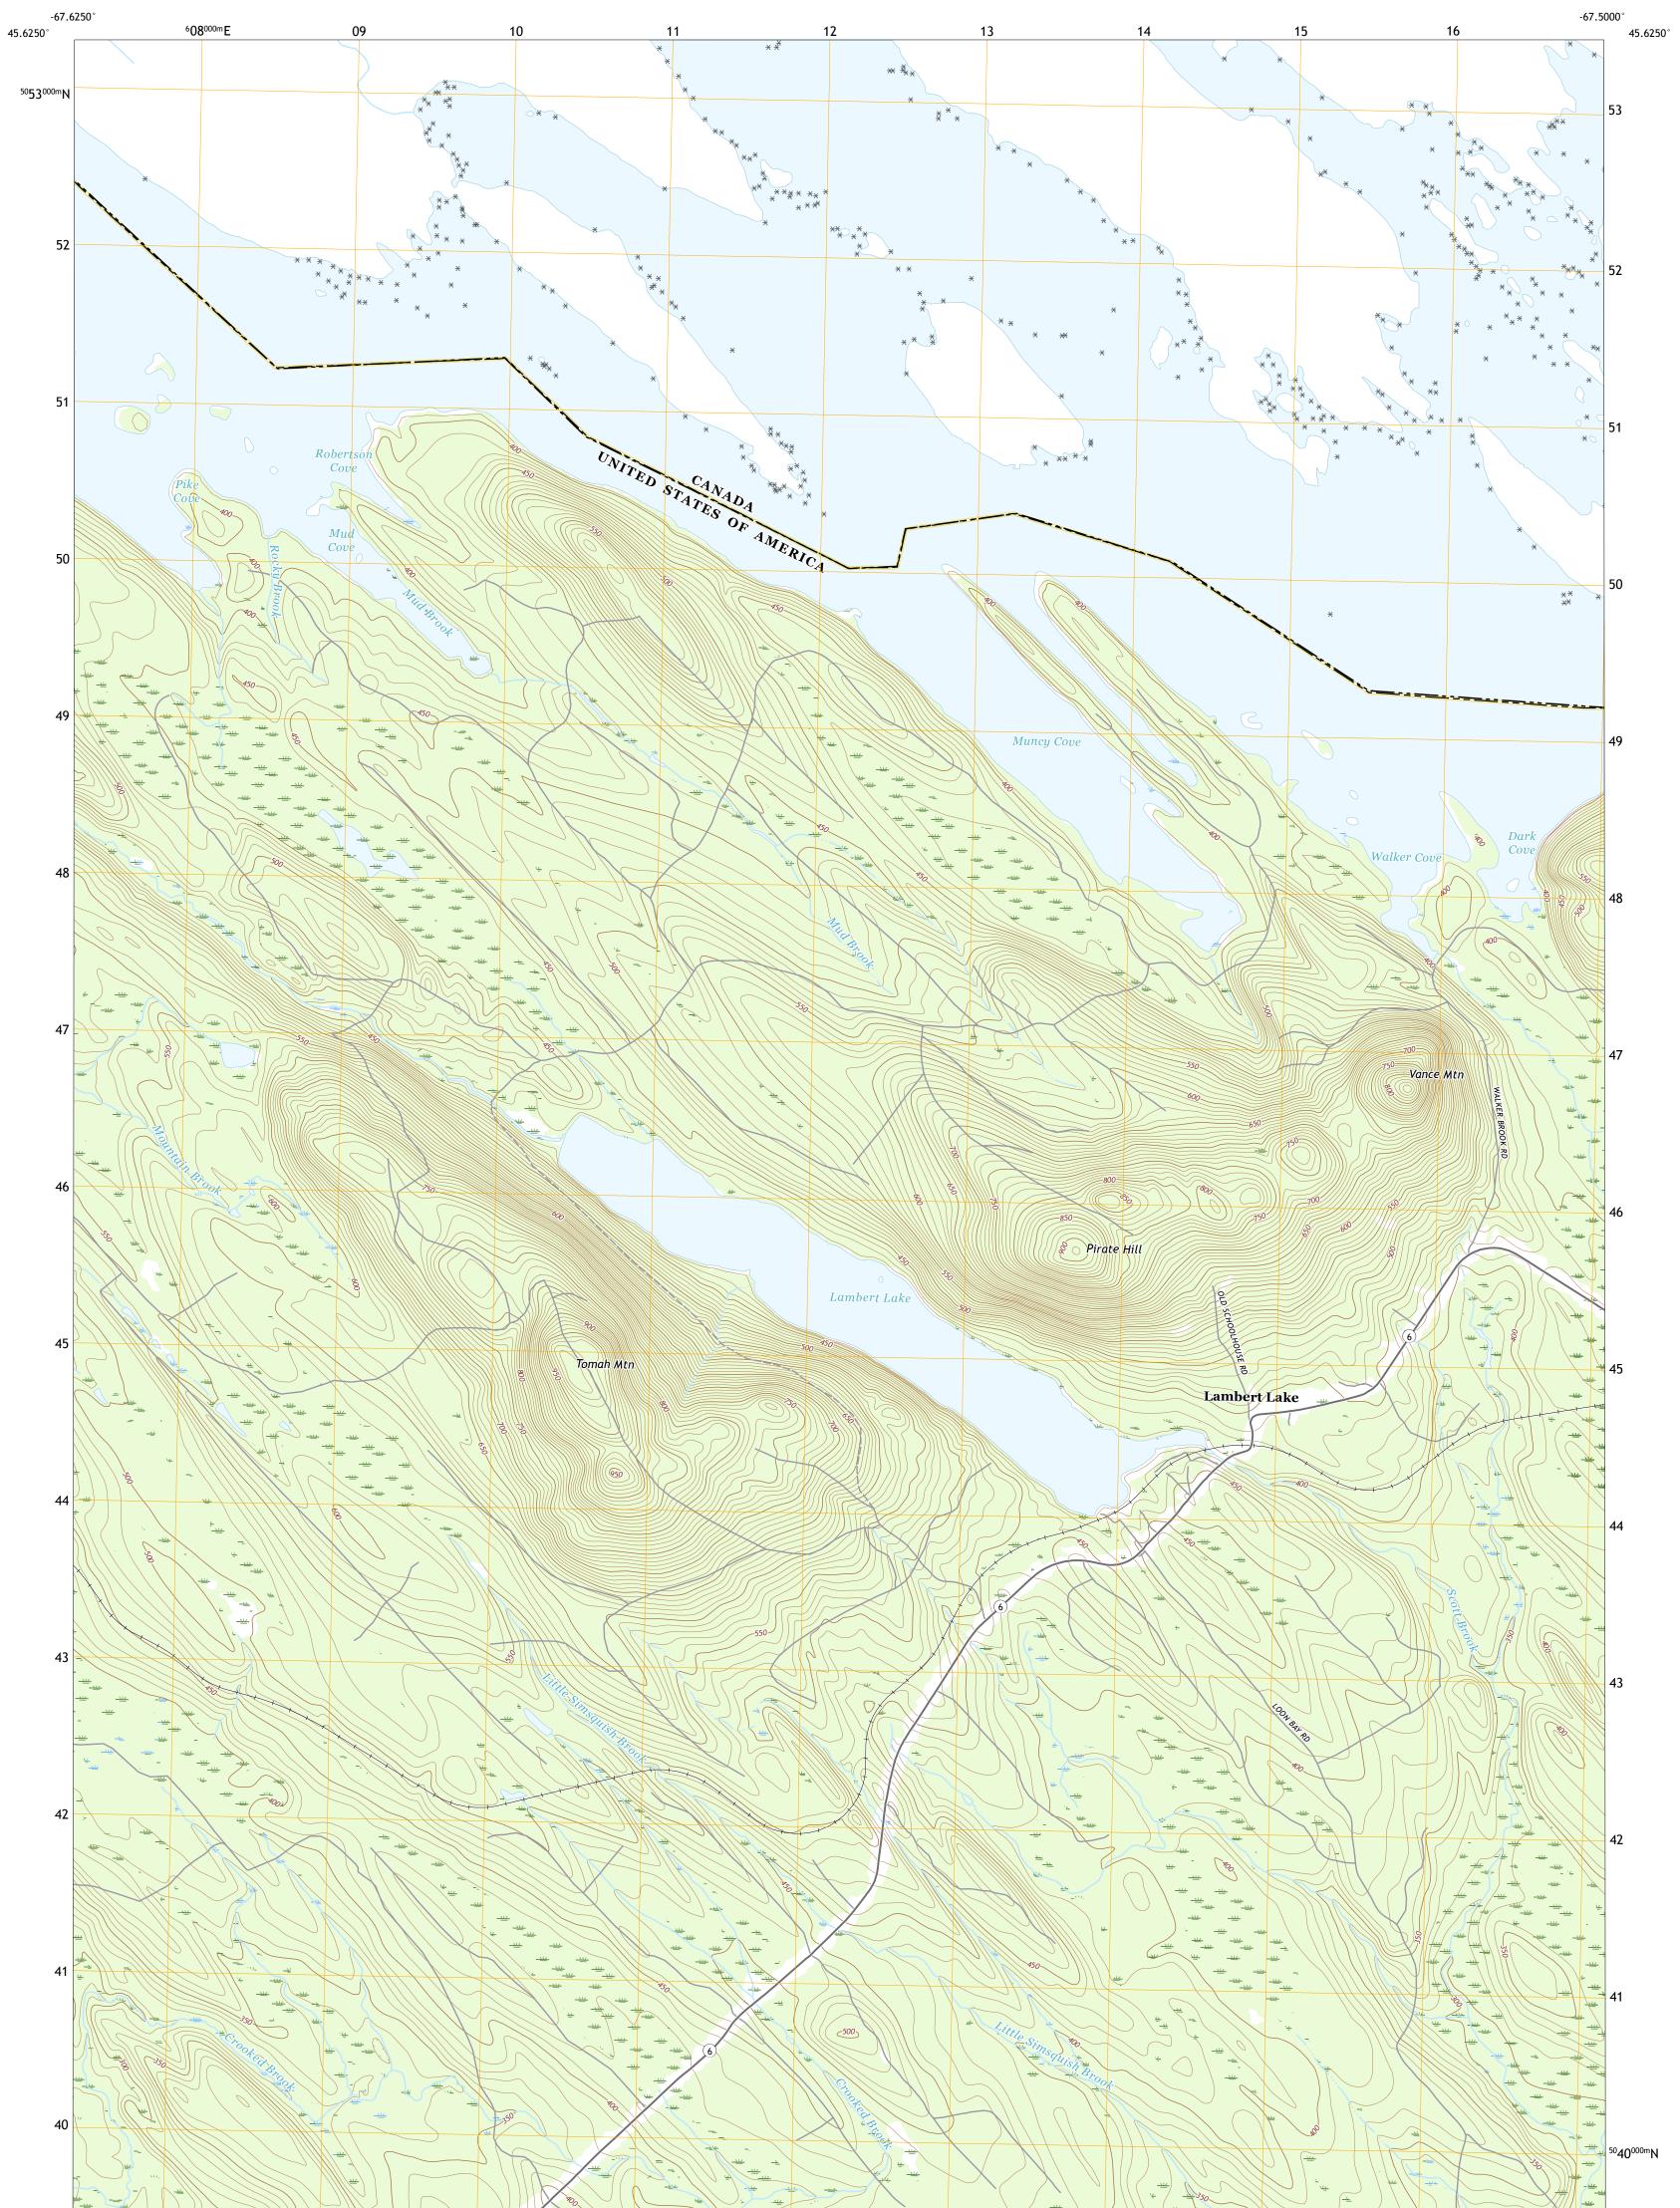

LAMBERT LAKE QUADRANGLE MAINE - WASHINGTON COUNTY 7.5-MINUTE SERIES

Produced by the United States Geological Survey North American Datum of 1983 (NAD83) World Geodetic System of 1984 (WGS84). Projection and 1 000-meter grid:Universal Transverse Mercator, Zone 19T This map is not a legal document. Boundaries may be generalized for this map scale. Private lands within government reservations may not be shown. Obtain permission before entering private lands.

Imagery......NAIP, July 2015 - November 2015Roads......U.S.Eureau, 2017Names......GNIS, 1980 - 2013Hydrography.....National Hydrography Dataset, 2006 - 2015Contours.....National Elevation Dataset, 1999 - 2004Boundaries.....Multiple sources; see metadata file 2014 - 2016Wetlands......FWSNational WetlandsInventory1984 - 1985