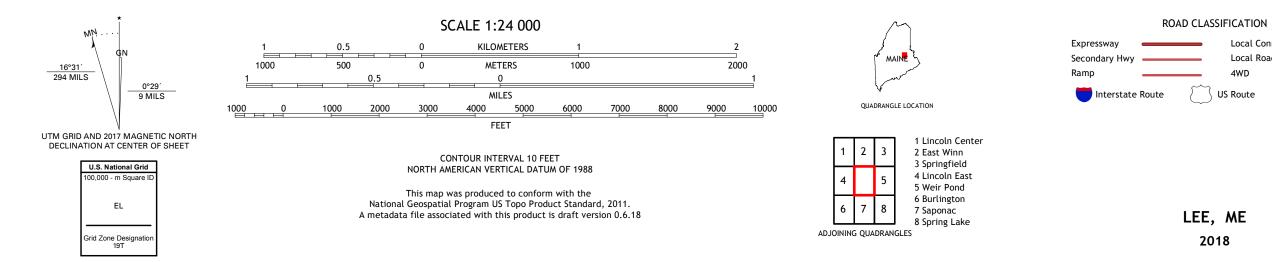

LEE QUADRANGLE MAINE - PENOBSCOT COUNTY 7.5-MINUTE SERIES

Produced by the United States Geological Survey North American Datum of 1983 (NAD83) World Geodetic System of 1984 (WGS84). Projection and 1 000-meter grid:Universal Transverse Mercator, Zone 19T This map is not a legal document. Boundaries may be generalized for this map scale. Private lands within government reservations may not be shown. Obtain permission before entering private lands.