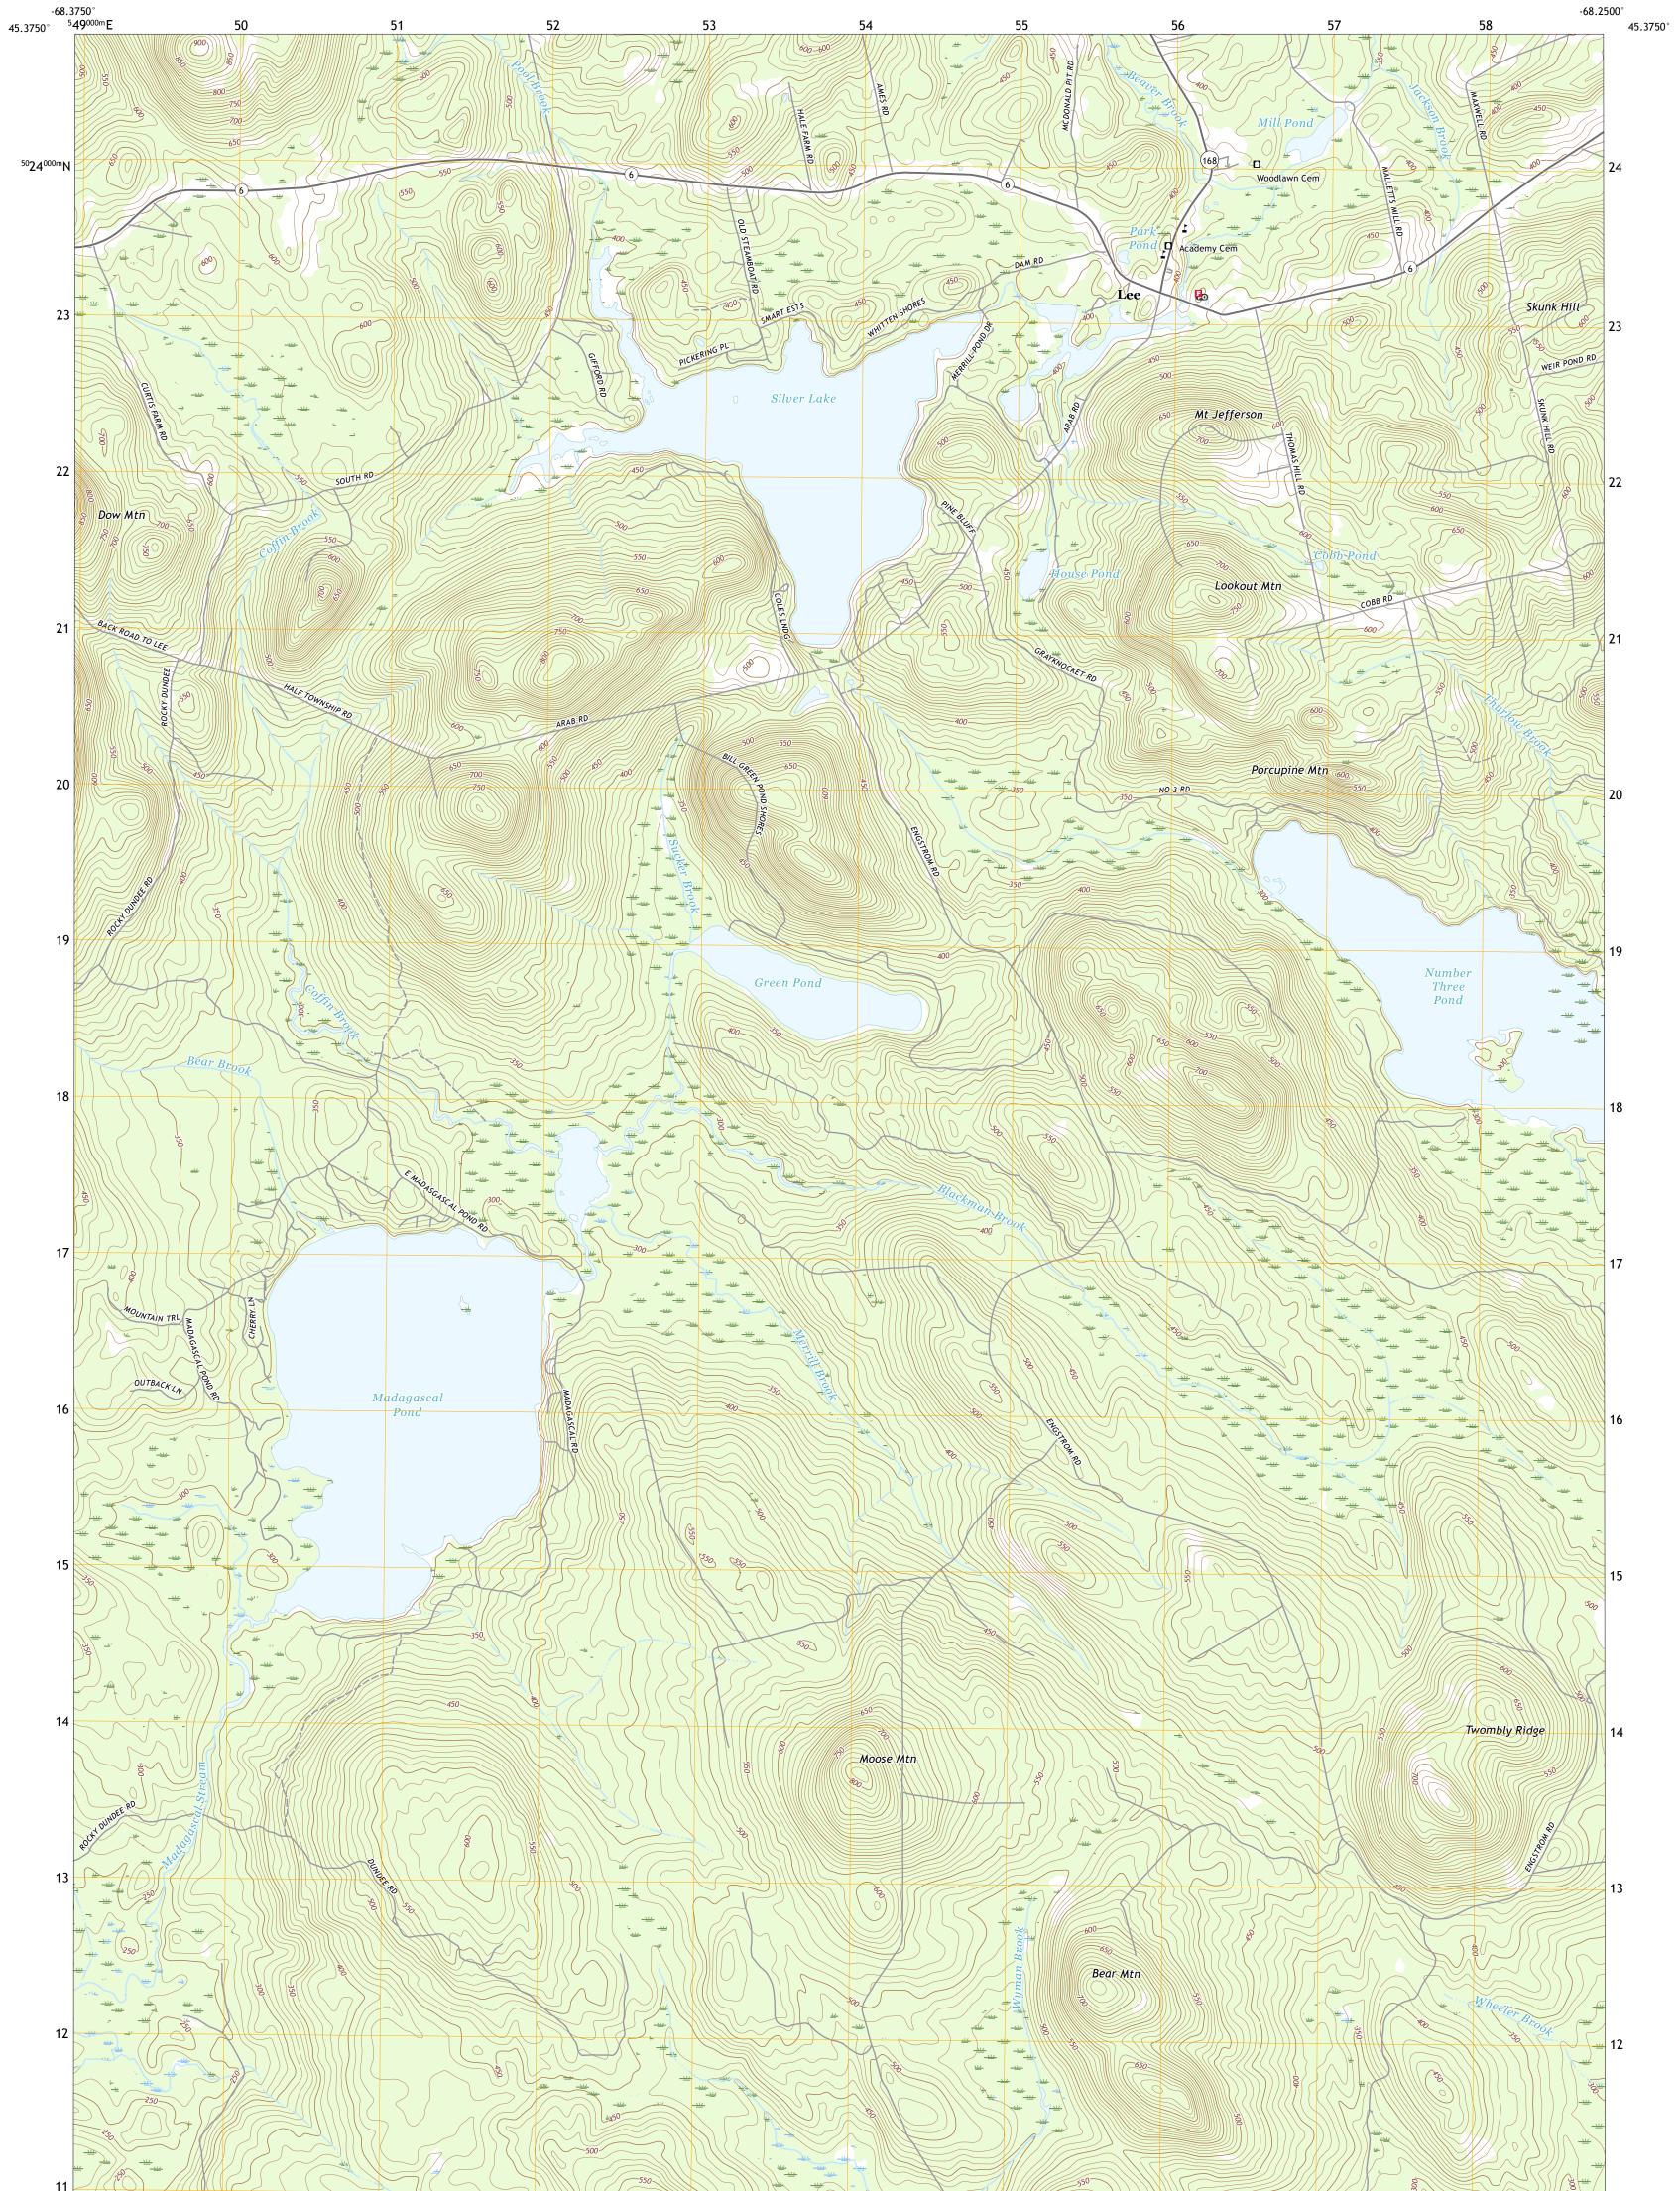

LEE QUADRANGLE MAINE - PENOBSCOT COUNTY 7.5-MINUTE SERIES

Produced by the United States Geological Survey North American Datum of 1983 (NAD83) World Geodetic System of 1984 (WGS84). Projection and 1 000-meter grid:Universal Transverse Mercator, Zone 19T This map is not a legal document. Boundaries may be generalized for this map scale. Private lands within government reservations may not be shown. Obtain permission before entering private lands.