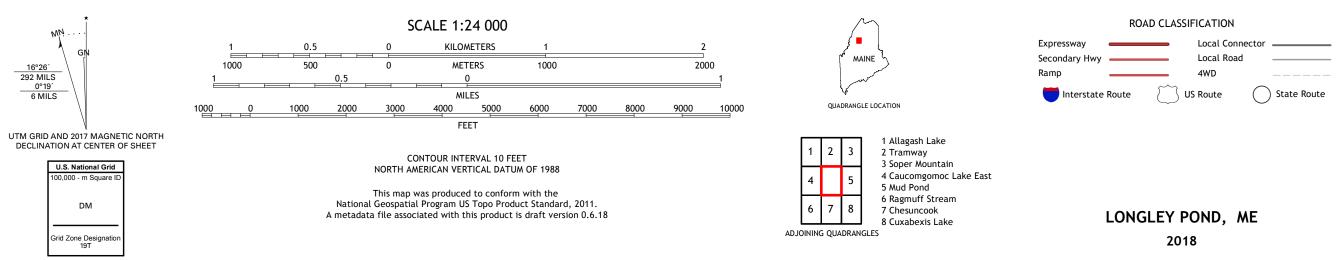

LONGLEY POND QUADRANGLE MAINE - PISCATAQUIS COUNTY 7.5-MINUTE SERIES

**Produced by the United States Geological Survey** North American Datum of 1983 (NAD83) World Geodetic System of 1984 (WGS84). Projection and 1 000-meter grid:Universal Transverse Mercator, Zone 19T This map is not a legal document. Boundaries may be generalized for this map scale. Private lands within government reservations may not be shown. Obtain permission before entering private lands.

Imagery......NAIP, September 2015 - November 2015 Roads......U.S. Census Bureau, 2017 Names......GNIS, Not Available Hydrography......National Hydrography Dataset, 2006 - 2018 Contours.....National Elevation Dataset, 2008 Boundaries.....Multiple sources; see metadata file 2014 - 2016 Wetlands.....FWS National Wetlands Inventory 1985 - 1986