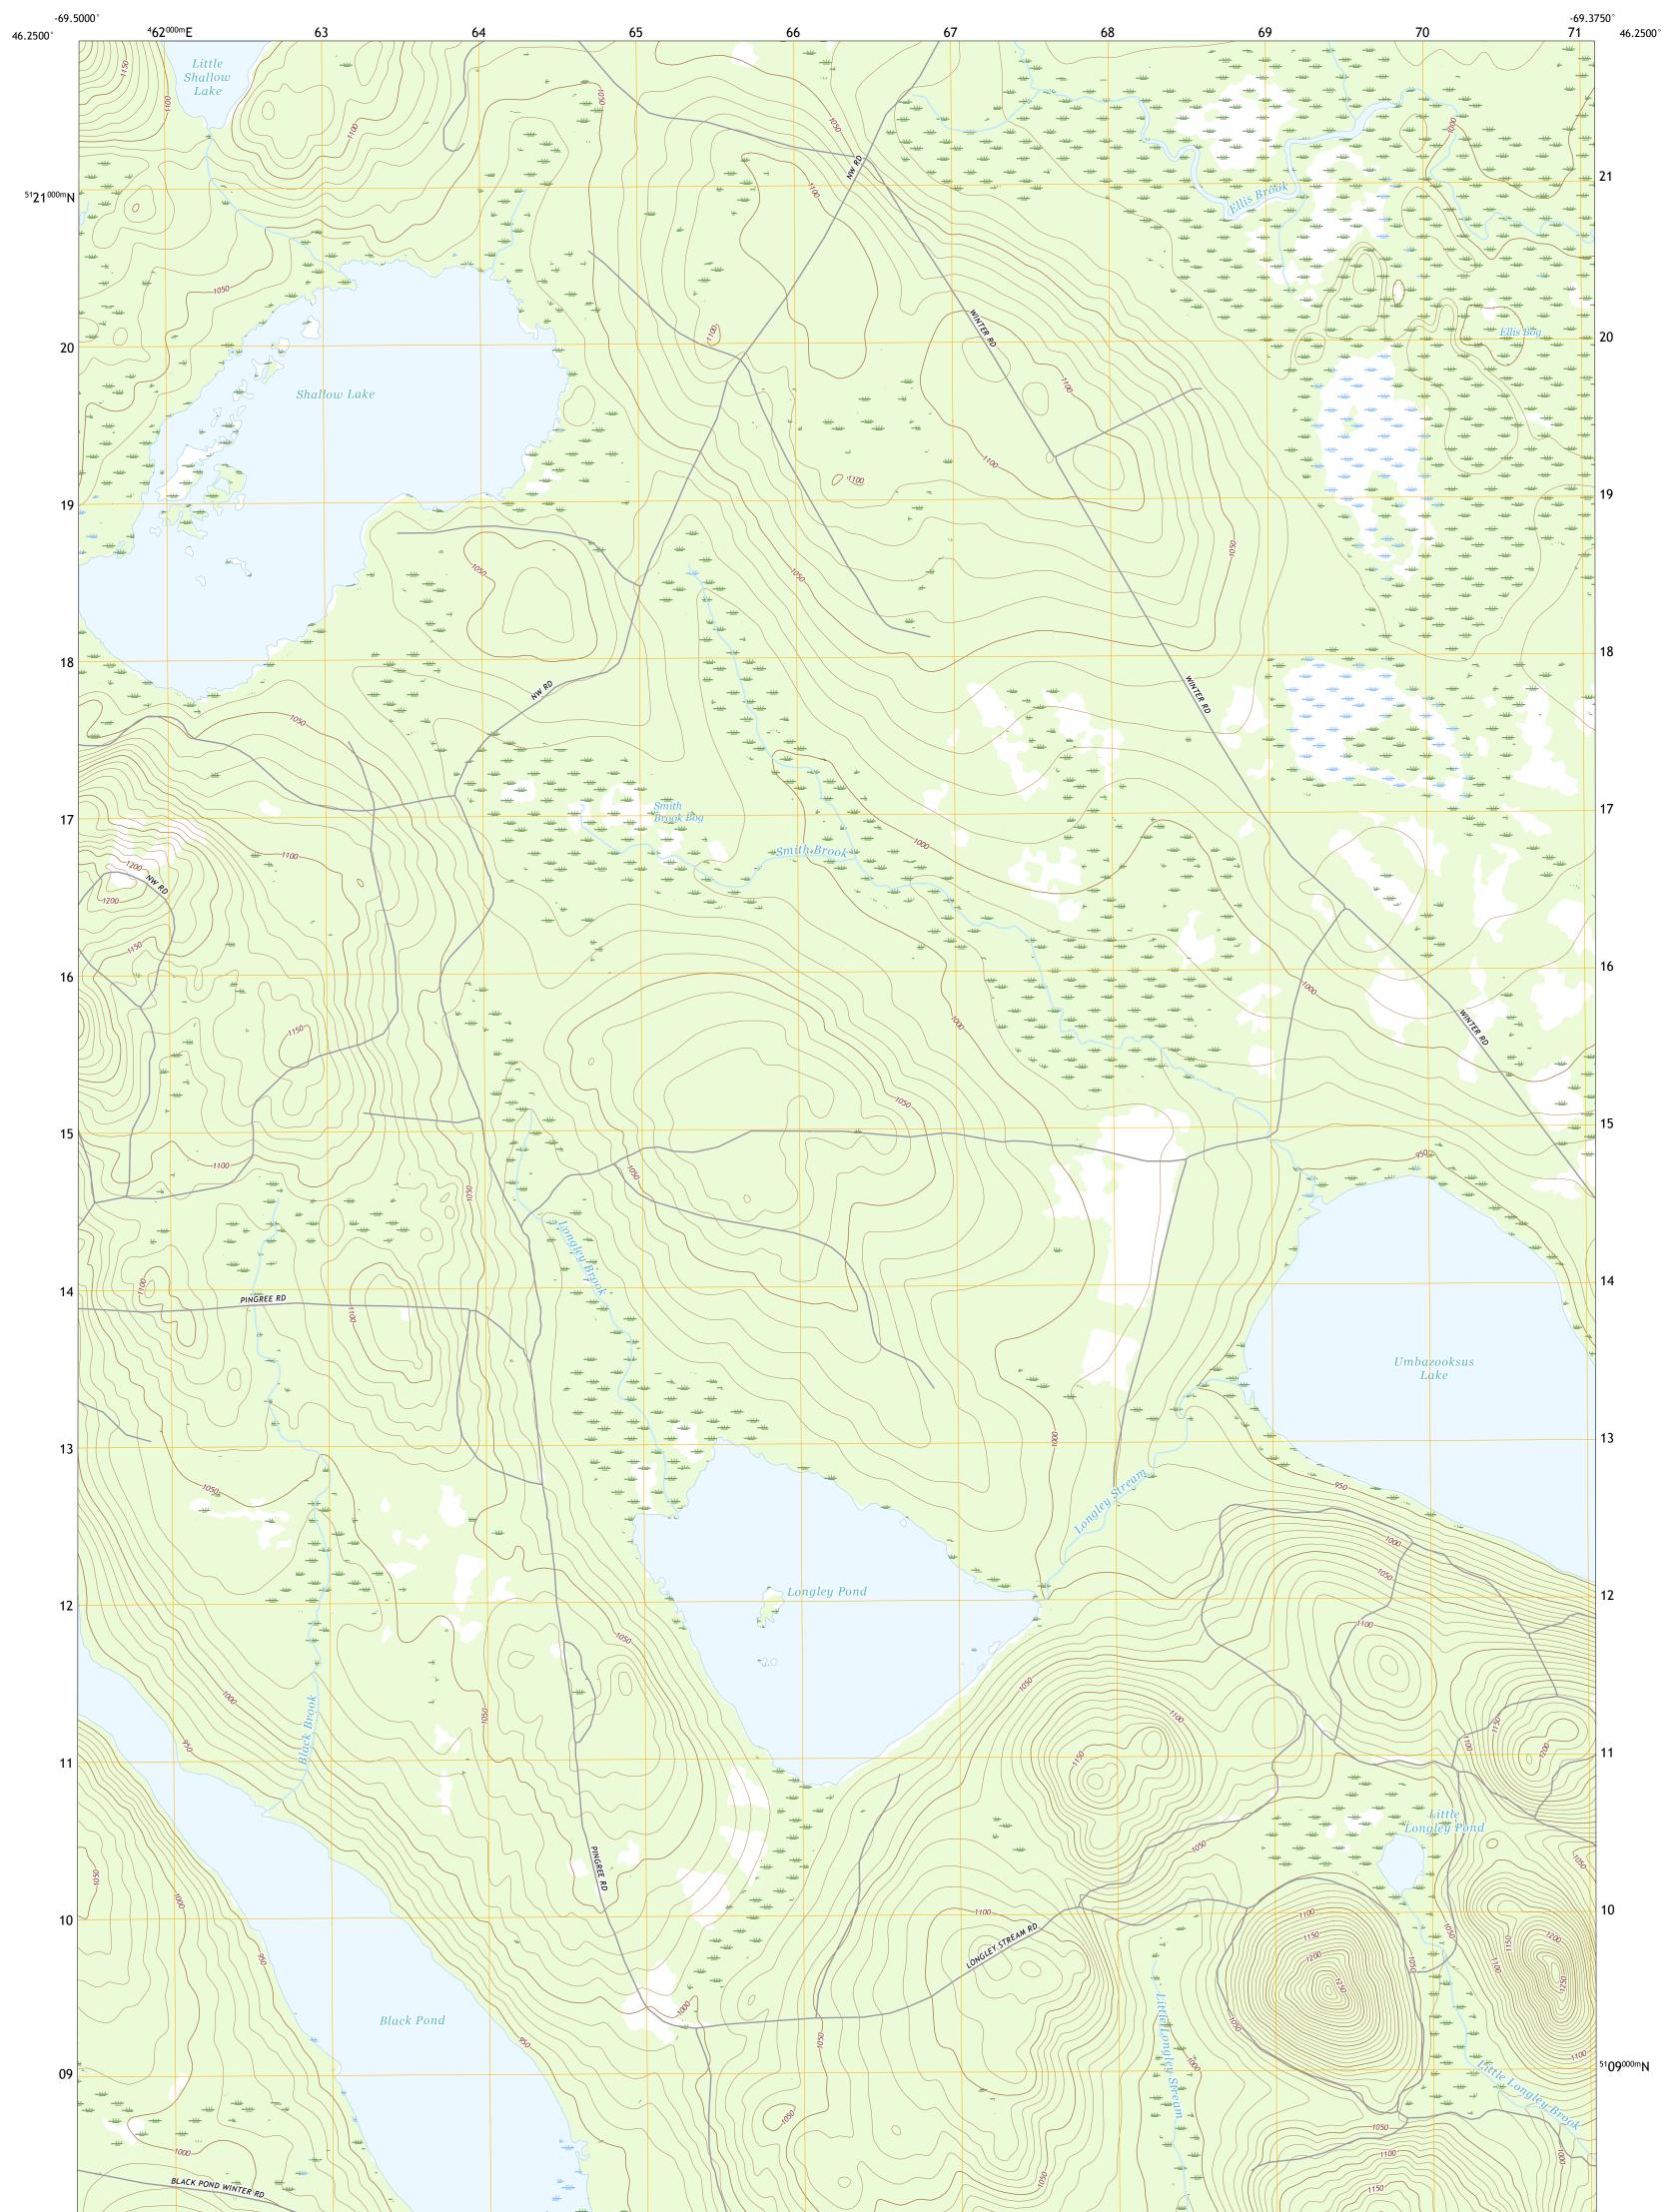

LONGLEY POND QUADRANGLE MAINE - PISCATAQUIS COUNTY 7.5-MINUTE SERIES

**Produced by the United States Geological Survey** North American Datum of 1983 (NAD83) World Geodetic System of 1984 (WGS84). Projection and 1 000-meter grid:Universal Transverse Mercator, Zone 19T This map is not a legal document. Boundaries may be generalized for this map scale. Private lands within government reservations may not be shown. Obtain permission before entering private lands.

Imagery......NAIP, September 2015 - November 2015 Roads......U.S. Census Bureau, 2017 Names......GNIS, Not Available Hydrography......National Hydrography Dataset, 2006 - 2018 Contours.....National Elevation Dataset, 2008 Boundaries.....Multiple sources; see metadata file 2014 - 2016 Wetlands.....FWS National Wetlands Inventory 1985 - 1986