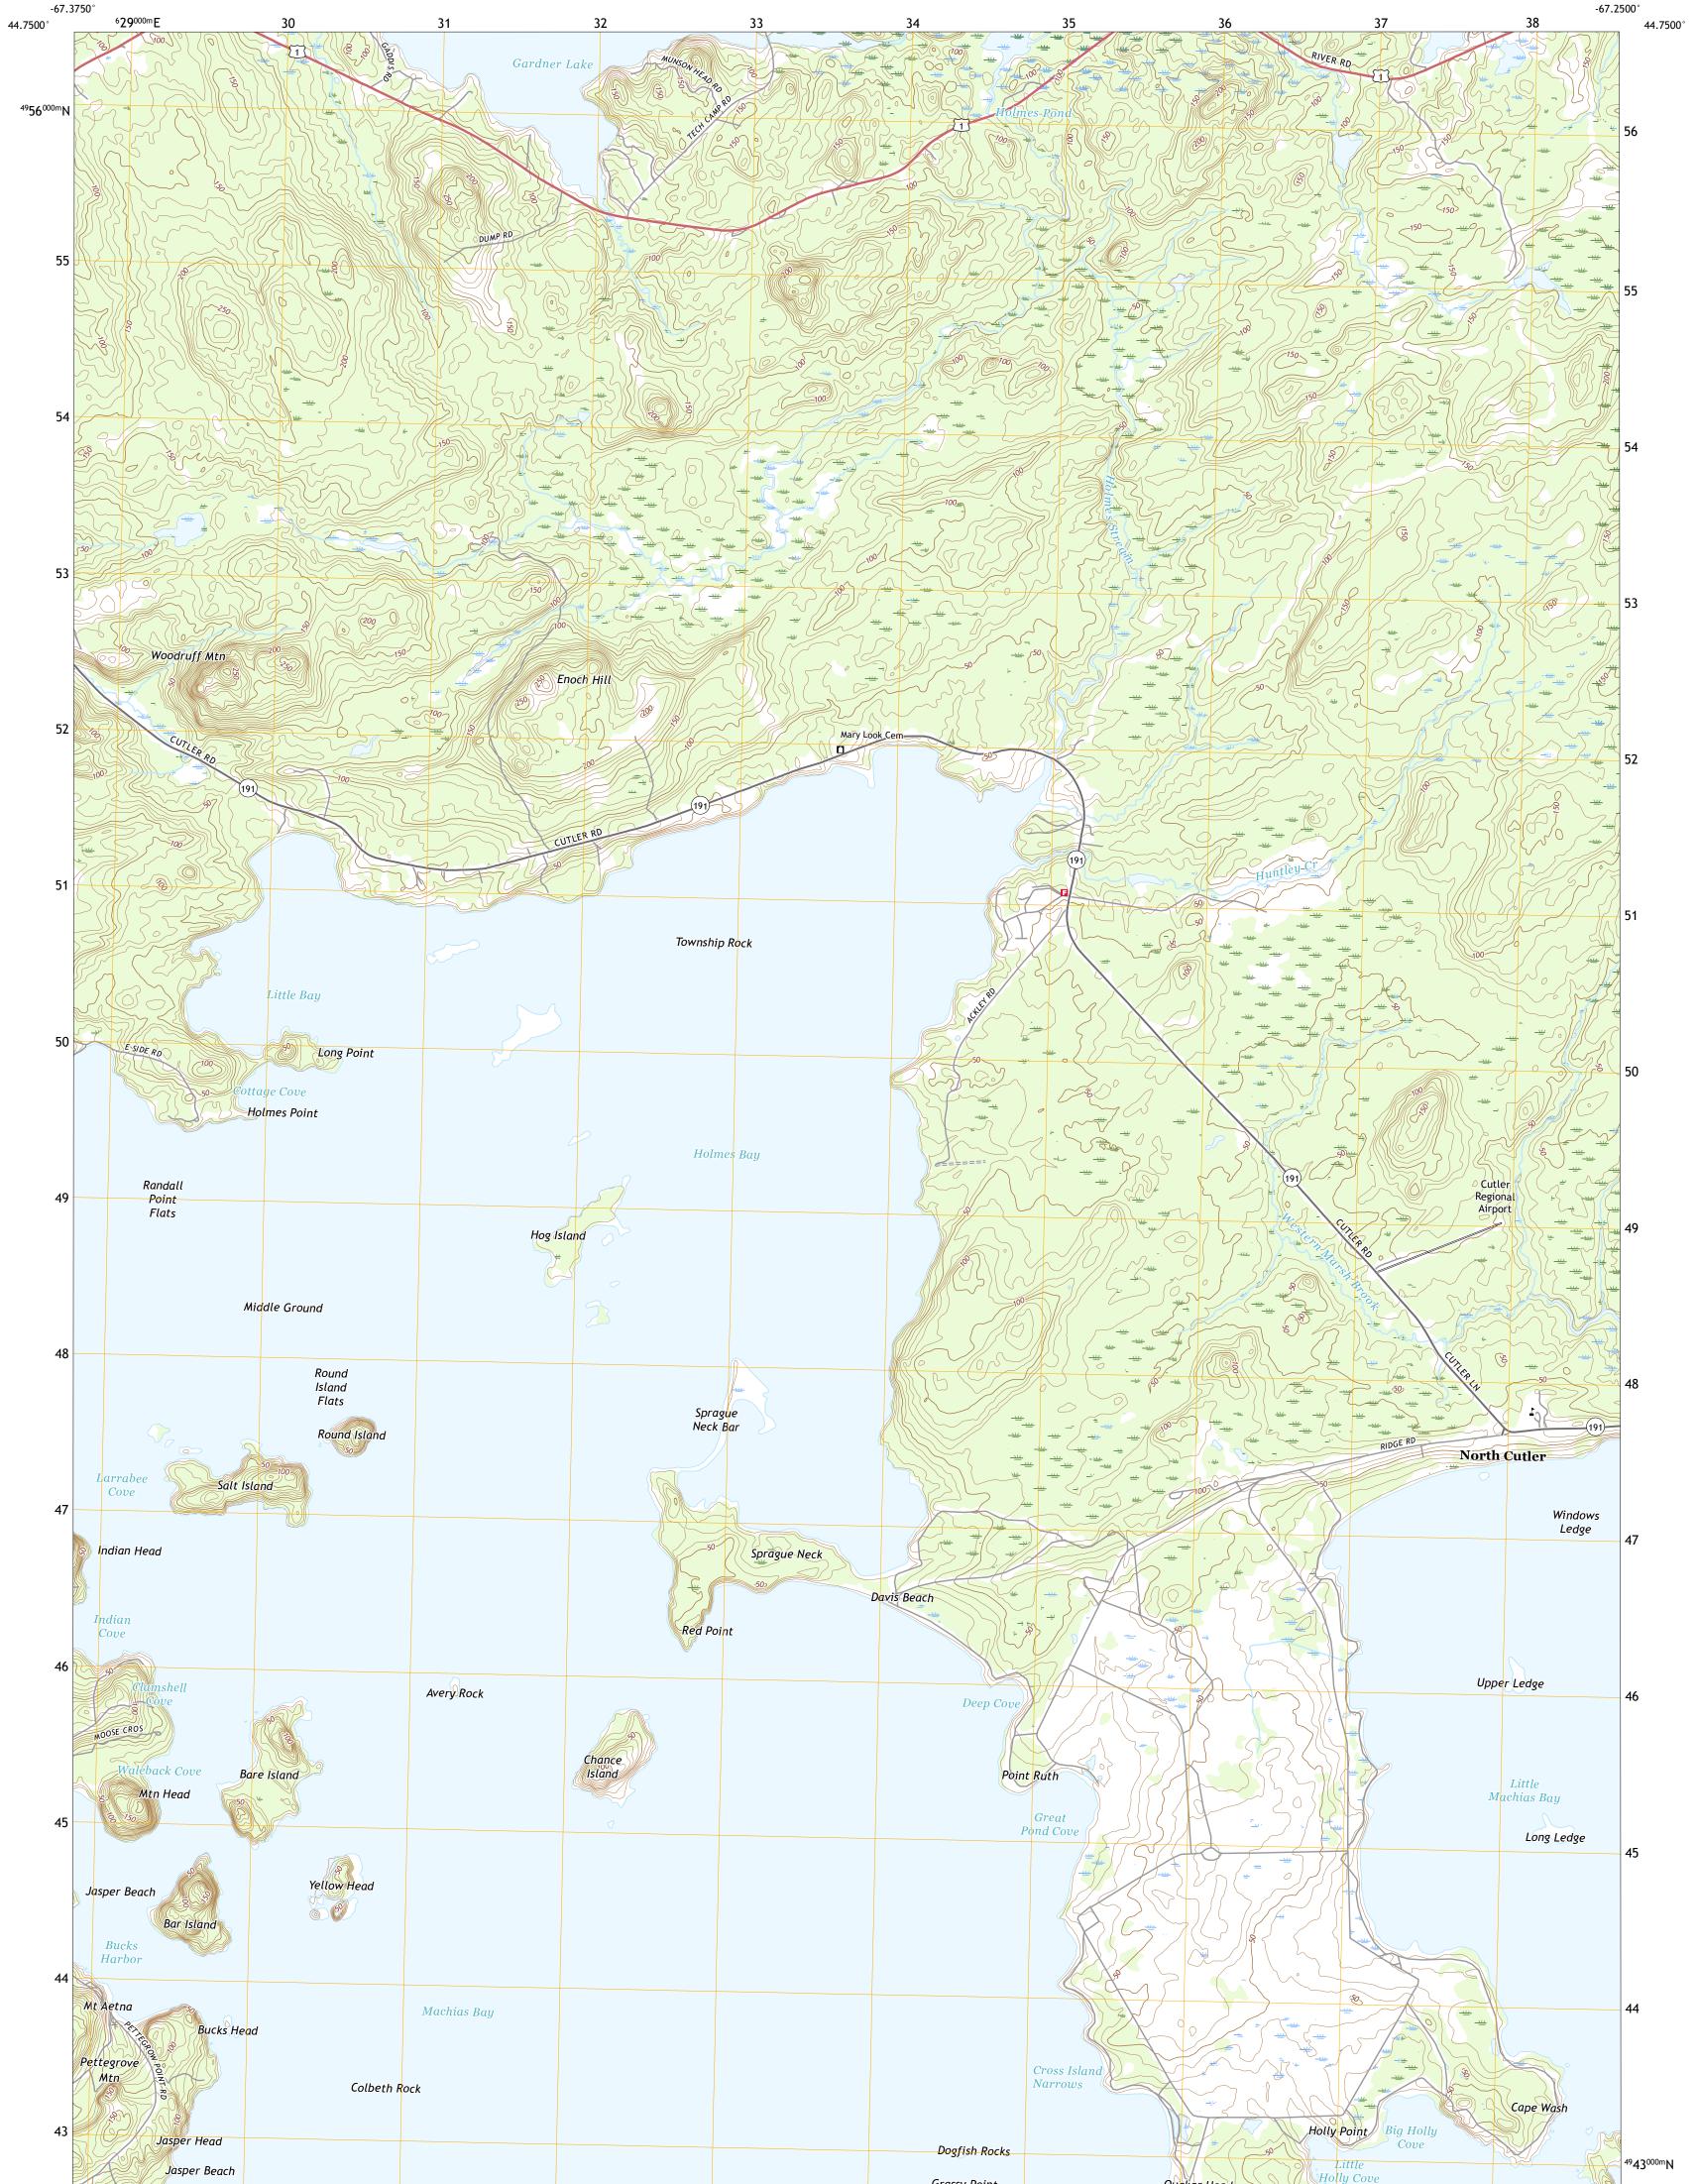

## U.S. DEPARTMENT OF THE INTERIOR U.S. GEOLOGICAL SURVEY

MACHIAS BAY QUADRANGLE MAINE - WASHINGTON COUNTY 7.5-MINUTE SERIES

Produced by the United States Geological Survey North American Datum of 1983 (NAD83) World Geodetic System of 1984 (WGS84). Projection and 1 000-meter grid:Universal Transverse Mercator, Zone 19T This map is not a legal document. Boundaries may be generalized for this map scale. Private lands within government reservations may not be shown. Obtain permission before entering private lands.