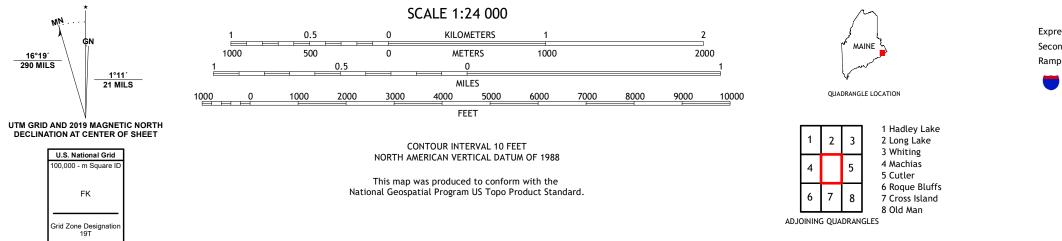

Imagery.... Roads..... Names..... Hydrography..... Contours.. Boundaries... ..FWS National Wetlands Inventory 1991 - 2011 Wetlands....

MN

16°19′ 290 MILS

MACHIAS BAY, ME

2021