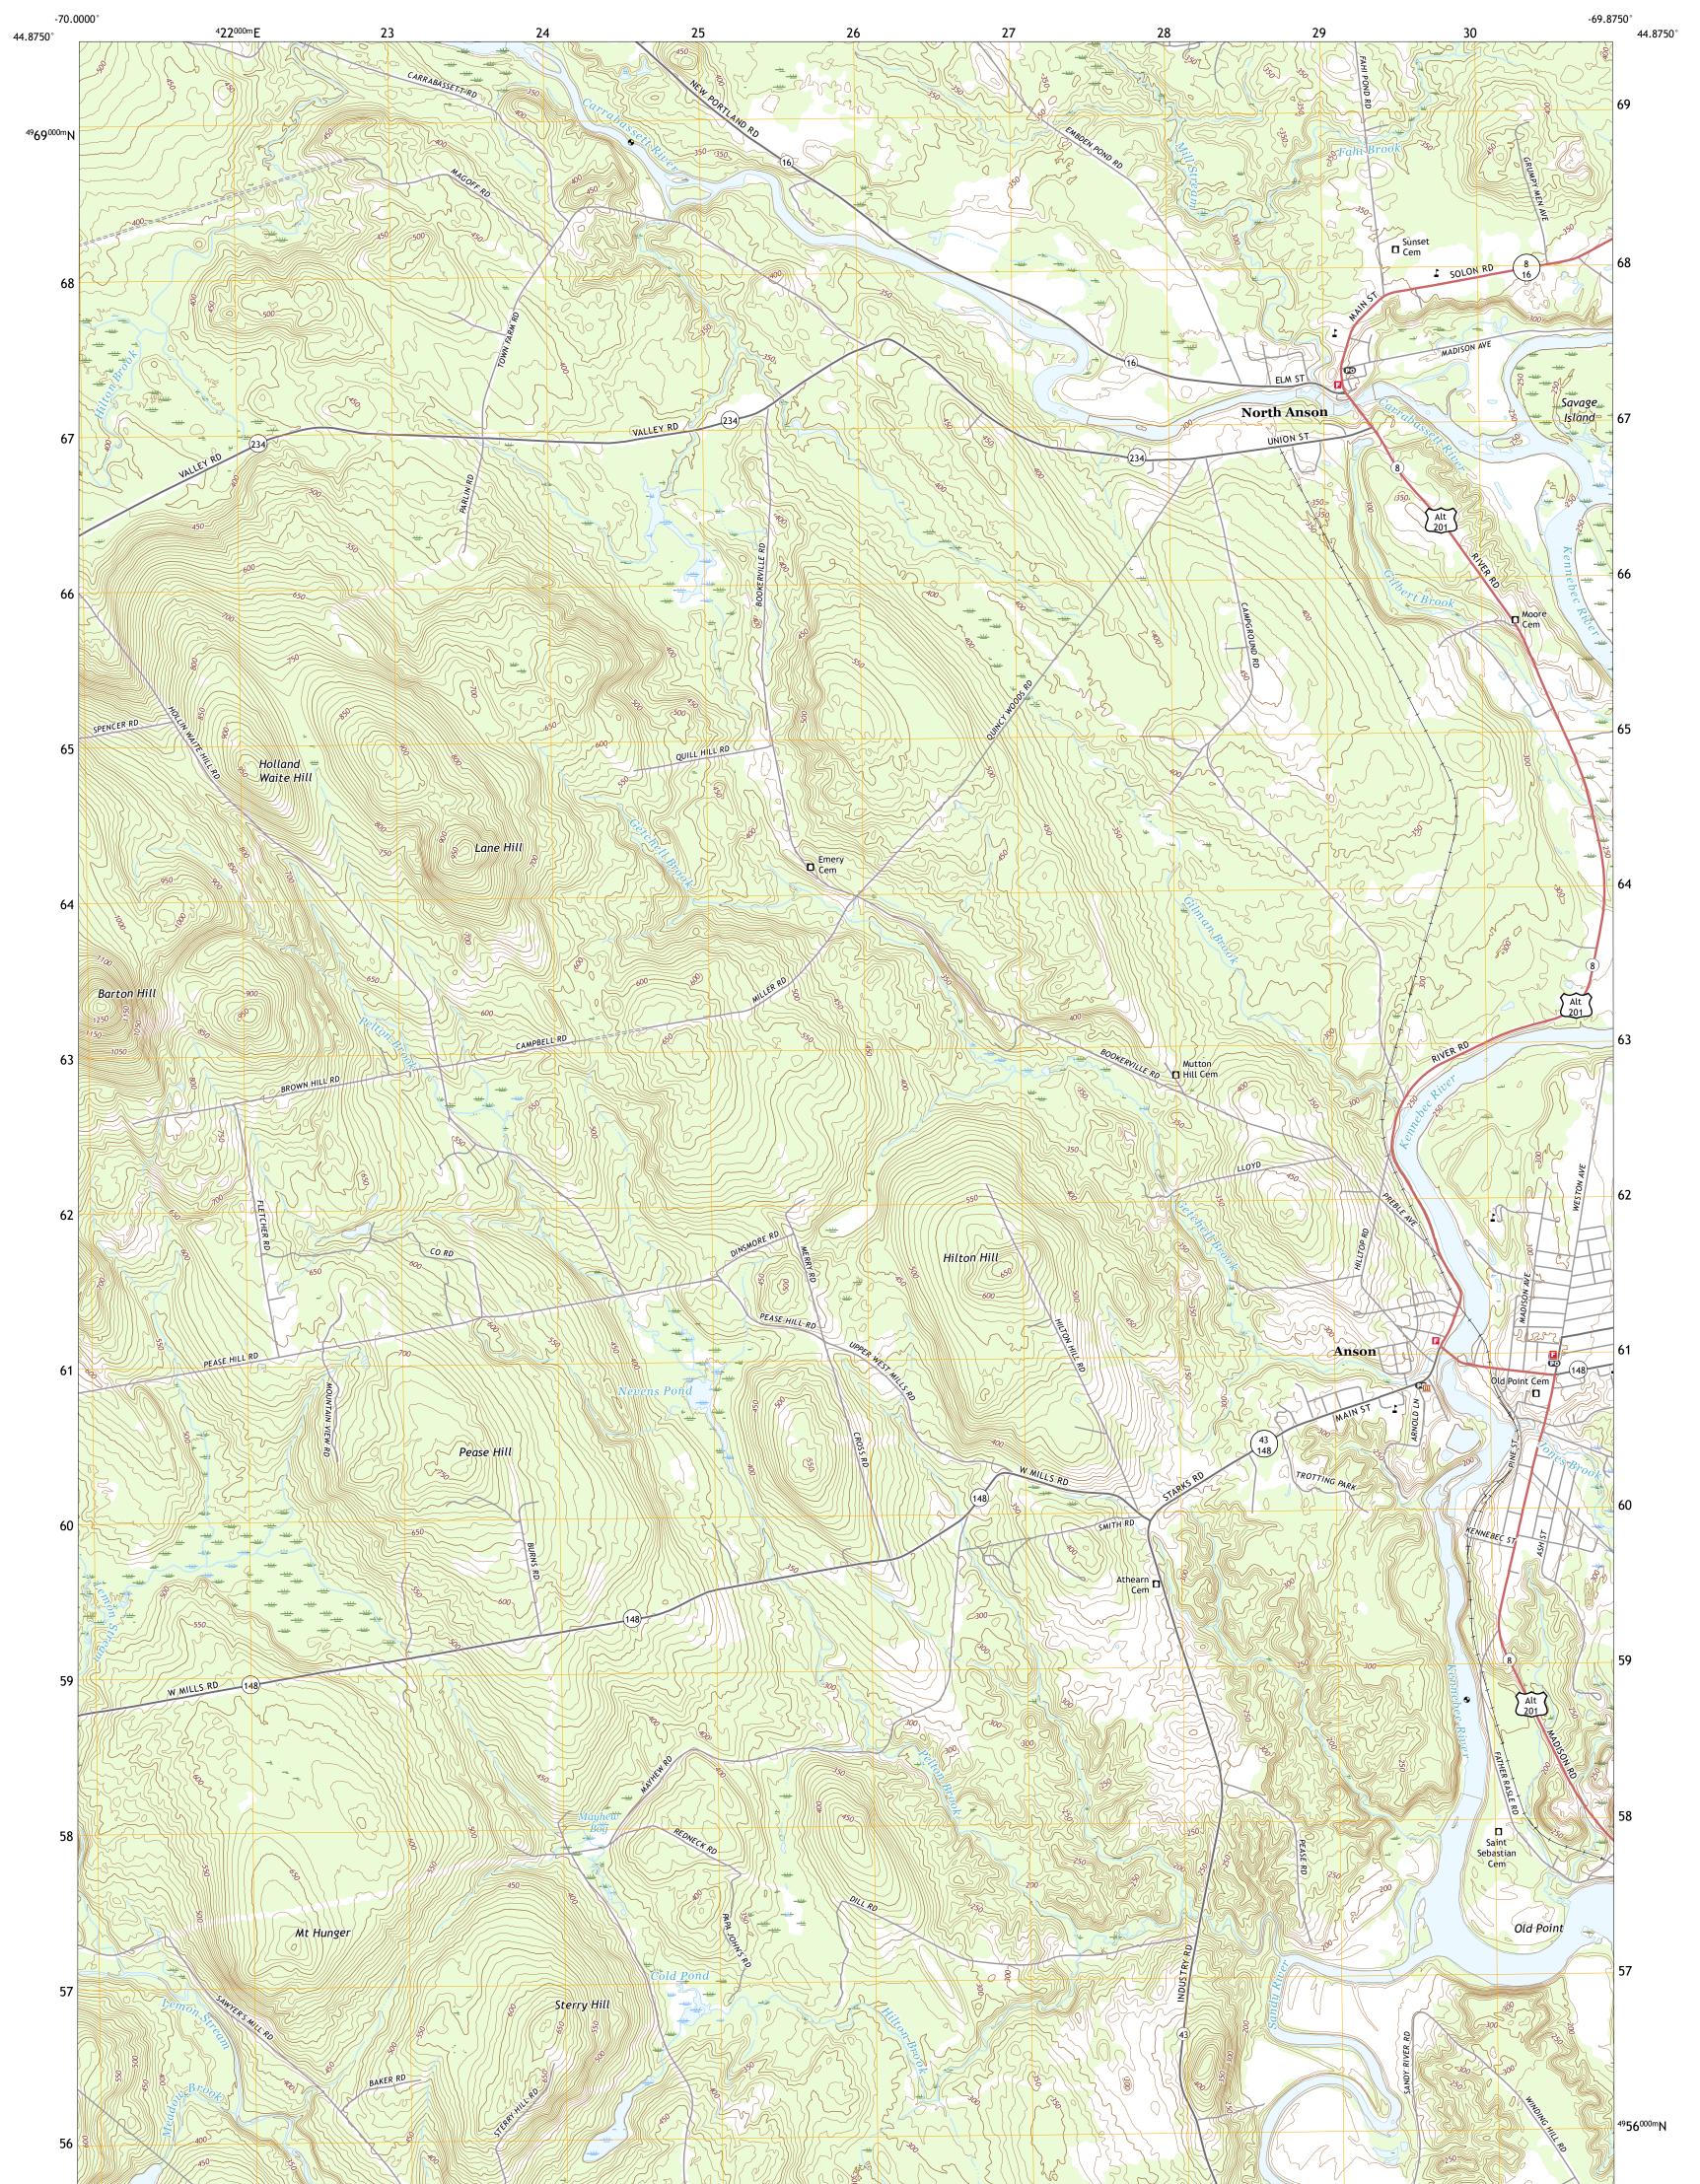

## U.S. DEPARTMENT OF THE INTERIOR U.S. GEOLOGICAL SURVEY

MADISON WEST QUADRANGLE MAINE - SOMERSET COUNTY 7.5-MINUTE SERIES

**Produced by the United States Geological Survey** North American Datum of 1983 (NAD83) World Geodetic System of 1984 (WGS84). Projection and 1 000-meter grid:Universal Transverse Mercator, Zone 19T This map is not a legal document. Boundaries may be generalized for this map scale. Private lands within government reservations may not be shown. Obtain permission before entering private lands.