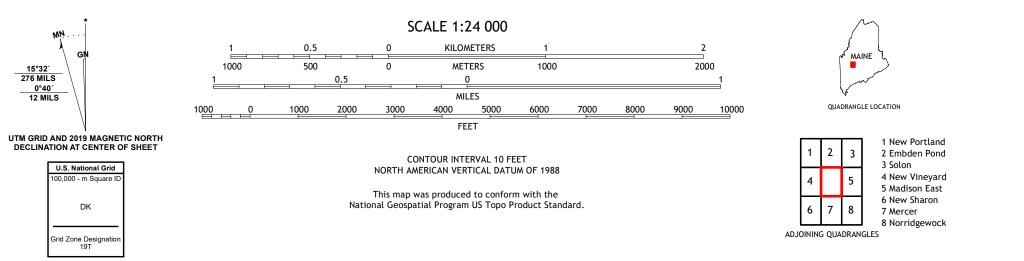

MN.

15°32′ 276 MILS

0°40′ 12 MILS

ROAD CLASSIFICATION Local Connector \_\_\_\_ Expressway Local Road Secondary Hwy 🗕 \_\_\_\_\_ Ramp 4WD US Route State Route Interstate Route

MADISON WEST, ME

2021