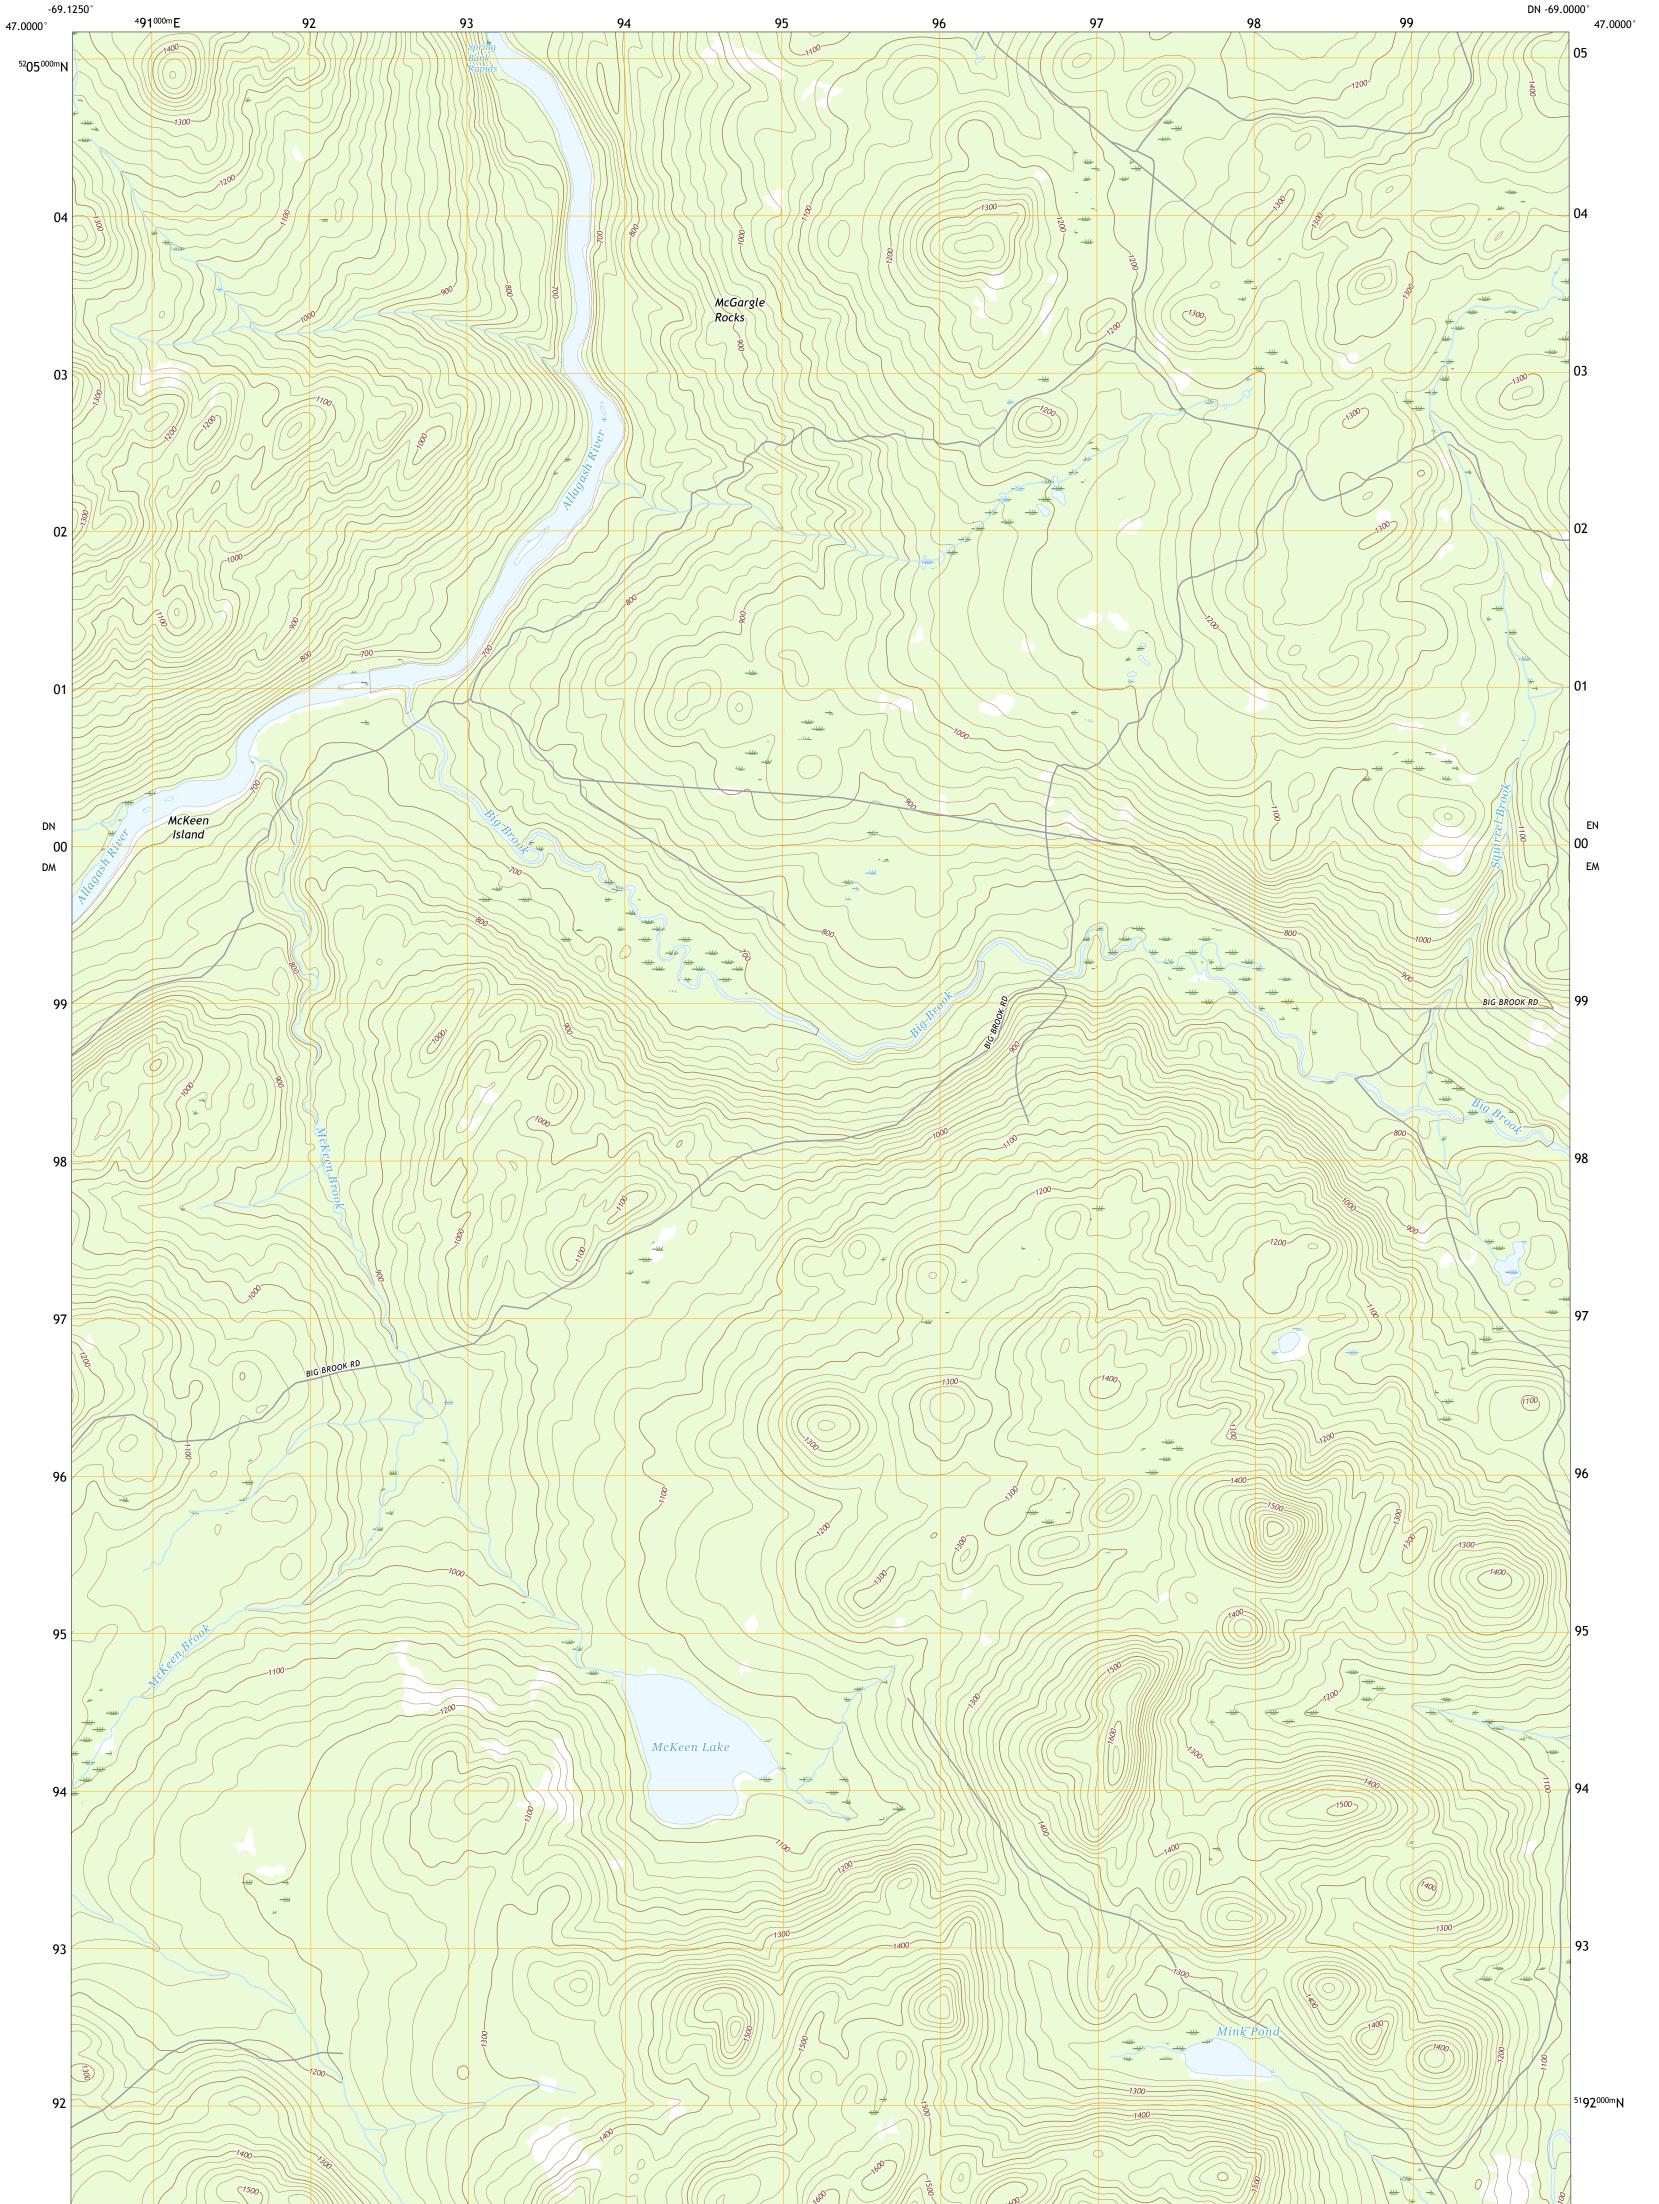

The National Map US Topo MCKEEN LAKE QUADRANGLE MAINE - AROOSTOOK COUNTY 7.5-MINUTE SERIES

Produced by the United States Geological Survey North American Datum of 1983 (NAD83) World Geodetic System of 1984 (WGS84). Projection and 1 000-meter grid:Universal Transverse Mercator, Zone 19T This map is not a legal document. Boundaries may be generalized for this map scale. Private lands within government reservations may not be shown. Obtain permission before entering private lands.

Imagery......NAIP, July 2015 - November 2015 Roads.....U.S. Census Bureau, 2017 Names......GNIS, 1980 - 2011 Hydrography.....National Hydrography Dataset, 2005 - 2017 Contours.....National Elevation Dataset, 2008 Boundaries.....Multiple sources; see metadata file 2014 - 2016 Wetlands.....FWS National Wetlands Inventory 1985 - 1986