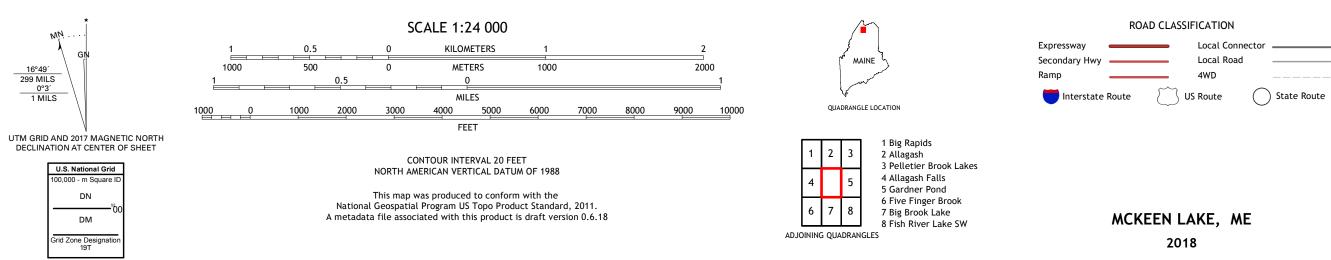

The National Map US Topo MCKEEN LAKE QUADRANGLE MAINE - AROOSTOOK COUNTY 7.5-MINUTE SERIES

Produced by the United States Geological Survey North American Datum of 1983 (NAD83) World Geodetic System of 1984 (WGS84). Projection and 1 000-meter grid:Universal Transverse Mercator, Zone 19T This map is not a legal document. Boundaries may be generalized for this map scale. Private lands within government reservations may not be shown. Obtain permission before entering private lands.

Imagery......NAIP, July 2015 - November 2015 Roads.....U.S. Census Bureau, 2017 Names......GNIS, 1980 - 2011 Hydrography.....National Hydrography Dataset, 2005 - 2017 Contours.....National Elevation Dataset, 2008 Boundaries.....Multiple sources; see metadata file 2014 - 2016 Wetlands.....FWS National Wetlands Inventory 1985 - 1986