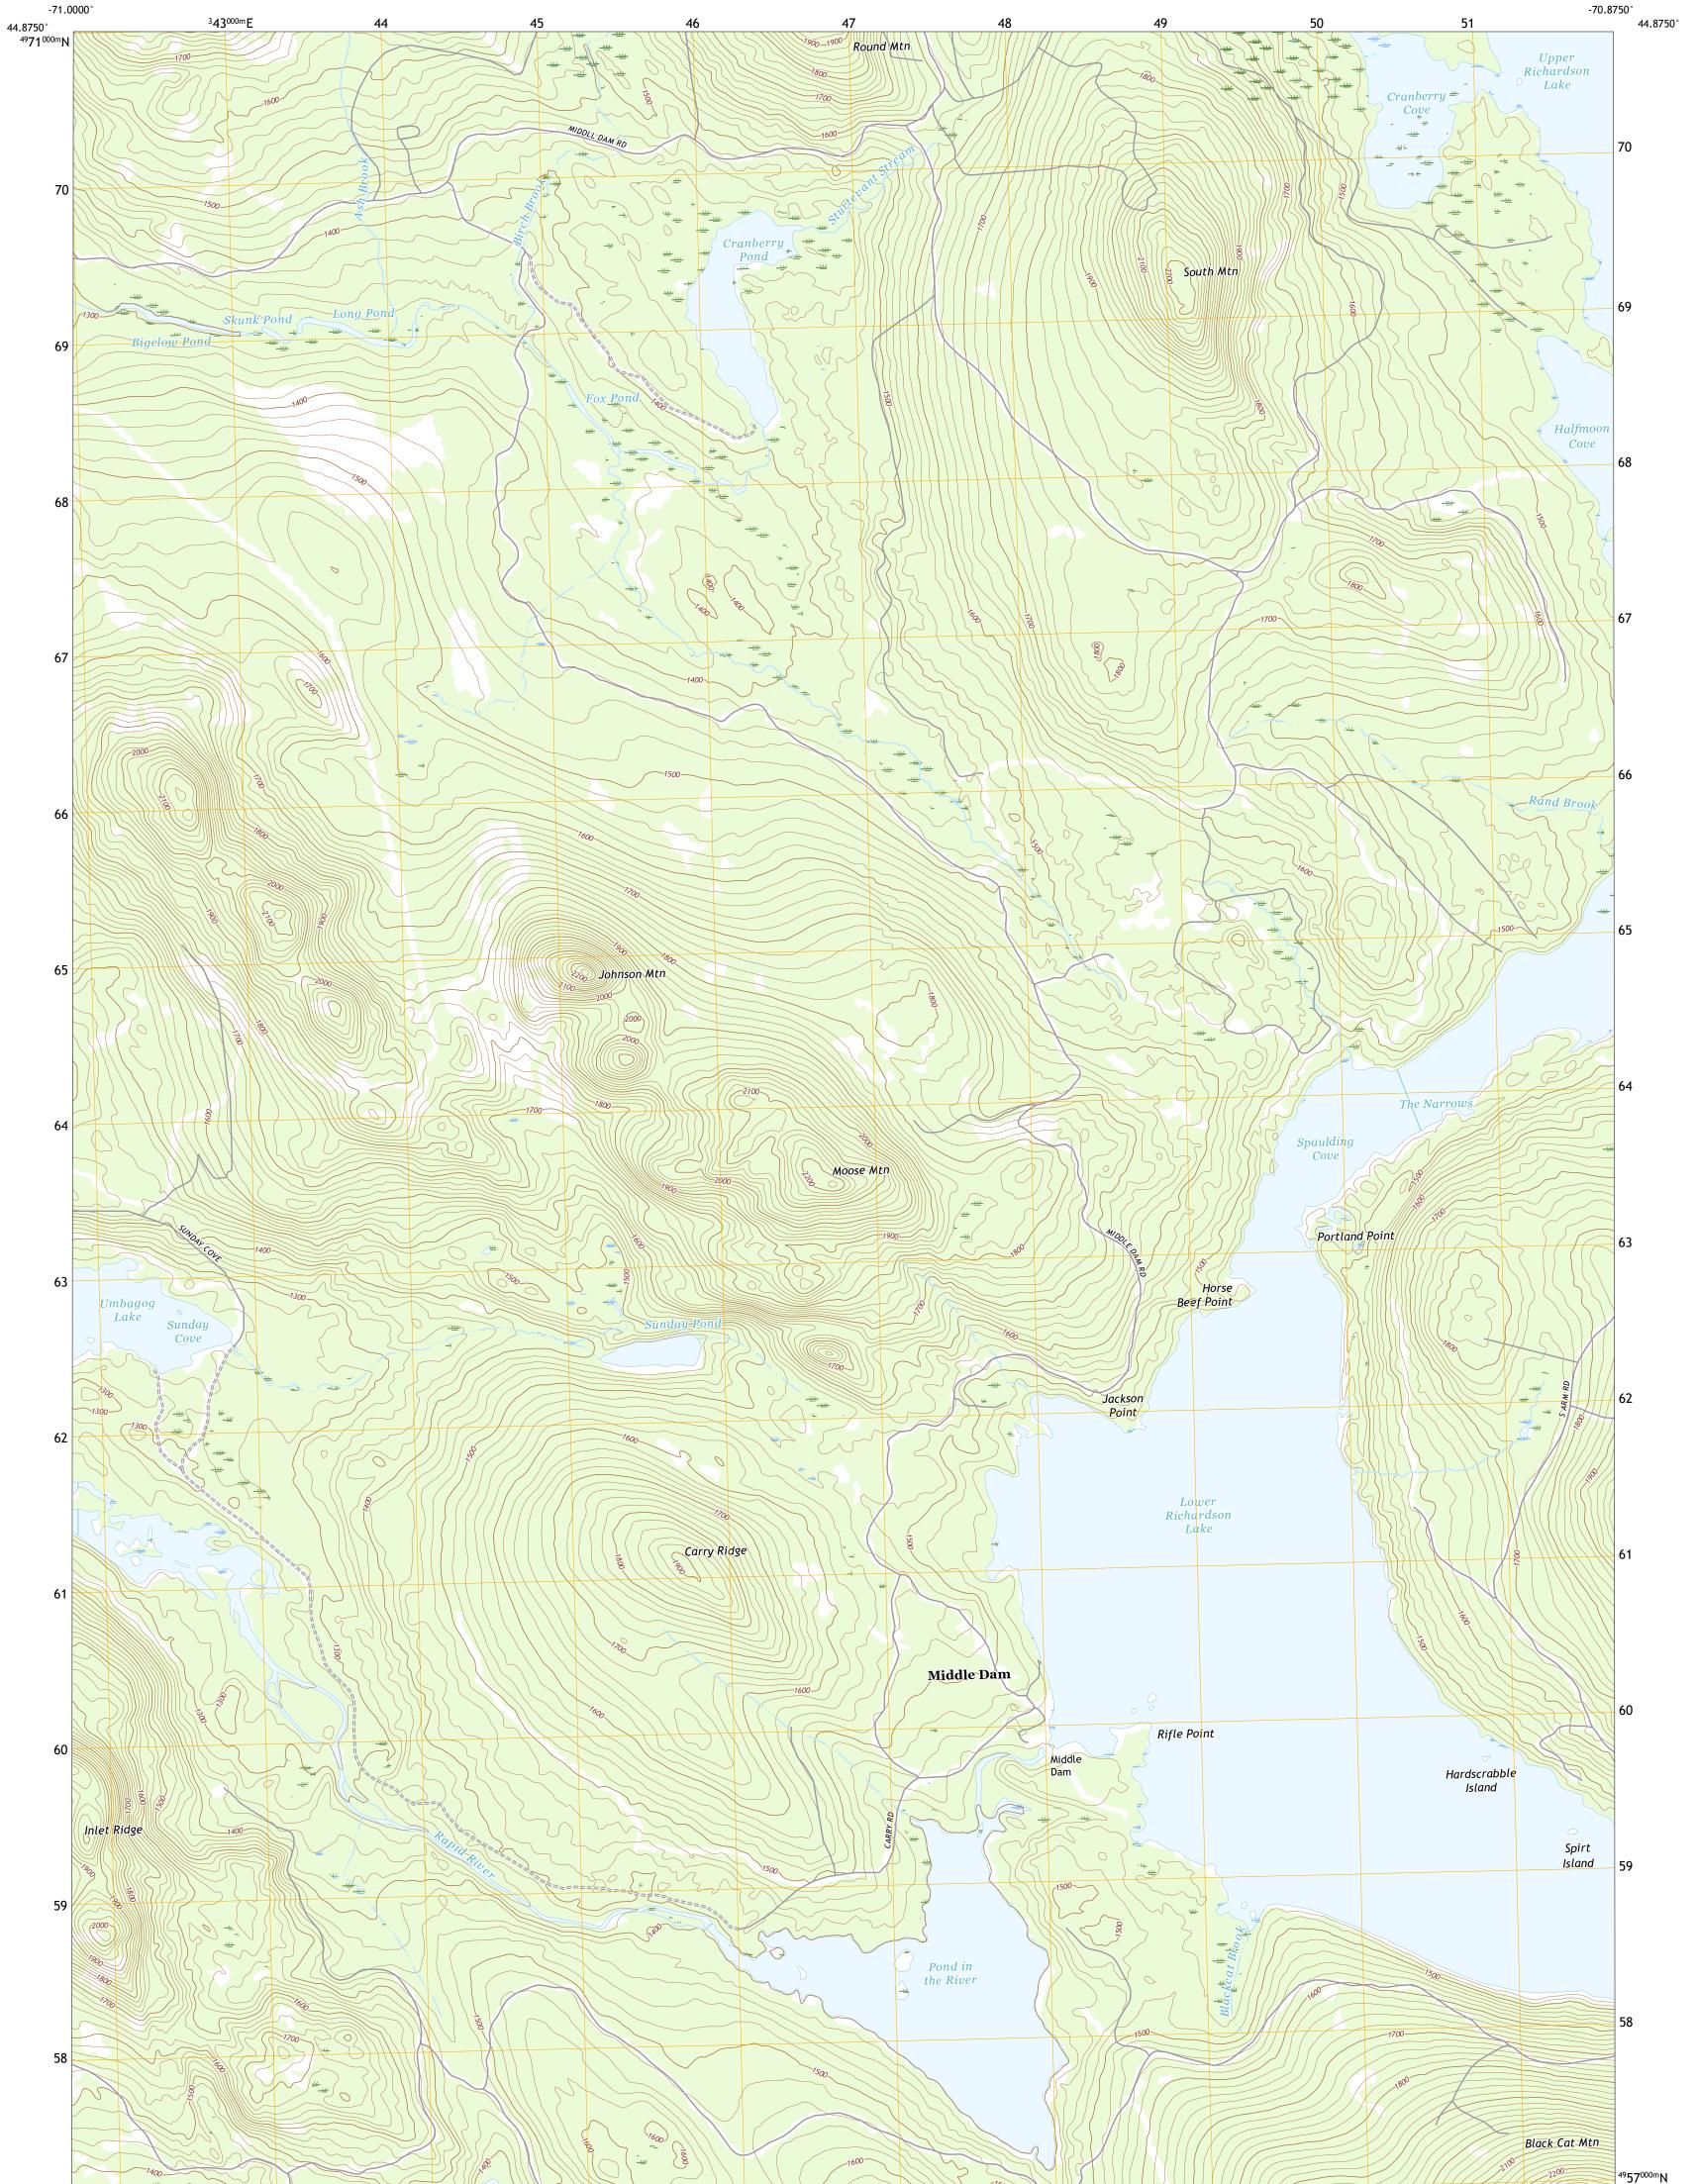

## U.S. DEPARTMENT OF THE INTERIOR U.S. GEOLOGICAL SURVEY

MIDDLE DAM QUADRANGLE MAINE - OXFORD COUNTY 7.5-MINUTE SERIES

Produced by the United States Geological Survey North American Datum of 1983 (NAD83) World Geodetic System of 1984 (WGS84). Projection and 1 000-meter grid:Universal Transverse Mercator, Zone 19T This map is not a legal document. Boundaries may be generalized for this map scale. Private lands within government reservations may not be shown. Obtain permission before entering private lands.