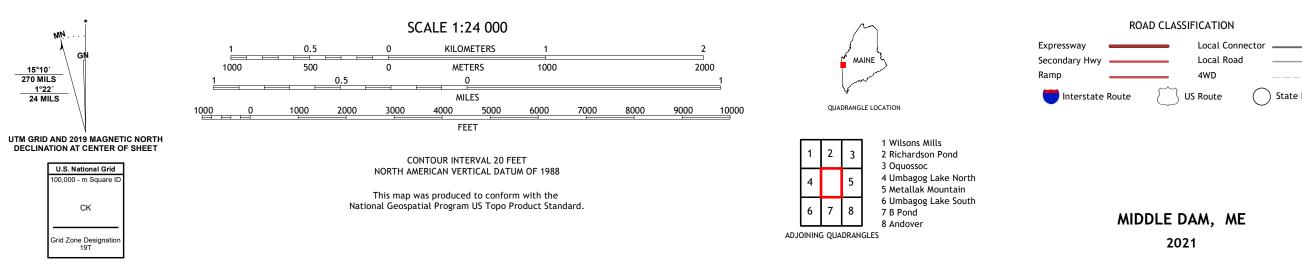

## U.S. DEPARTMENT OF THE INTERIOR U.S. GEOLOGICAL SURVEY

MIDDLE DAM QUADRANGLE MAINE - OXFORD COUNTY 7.5-MINUTE SERIES

Produced by the United States Geological Survey North American Datum of 1983 (NAD83) World Geodetic System of 1984 (WGS84). Projection and 1 000-meter grid:Universal Transverse Mercator, Zone 19T This map is not a legal document. Boundaries may be generalized for this map scale. Private lands within government reservations may not be shown. Obtain permission before entering private lands.