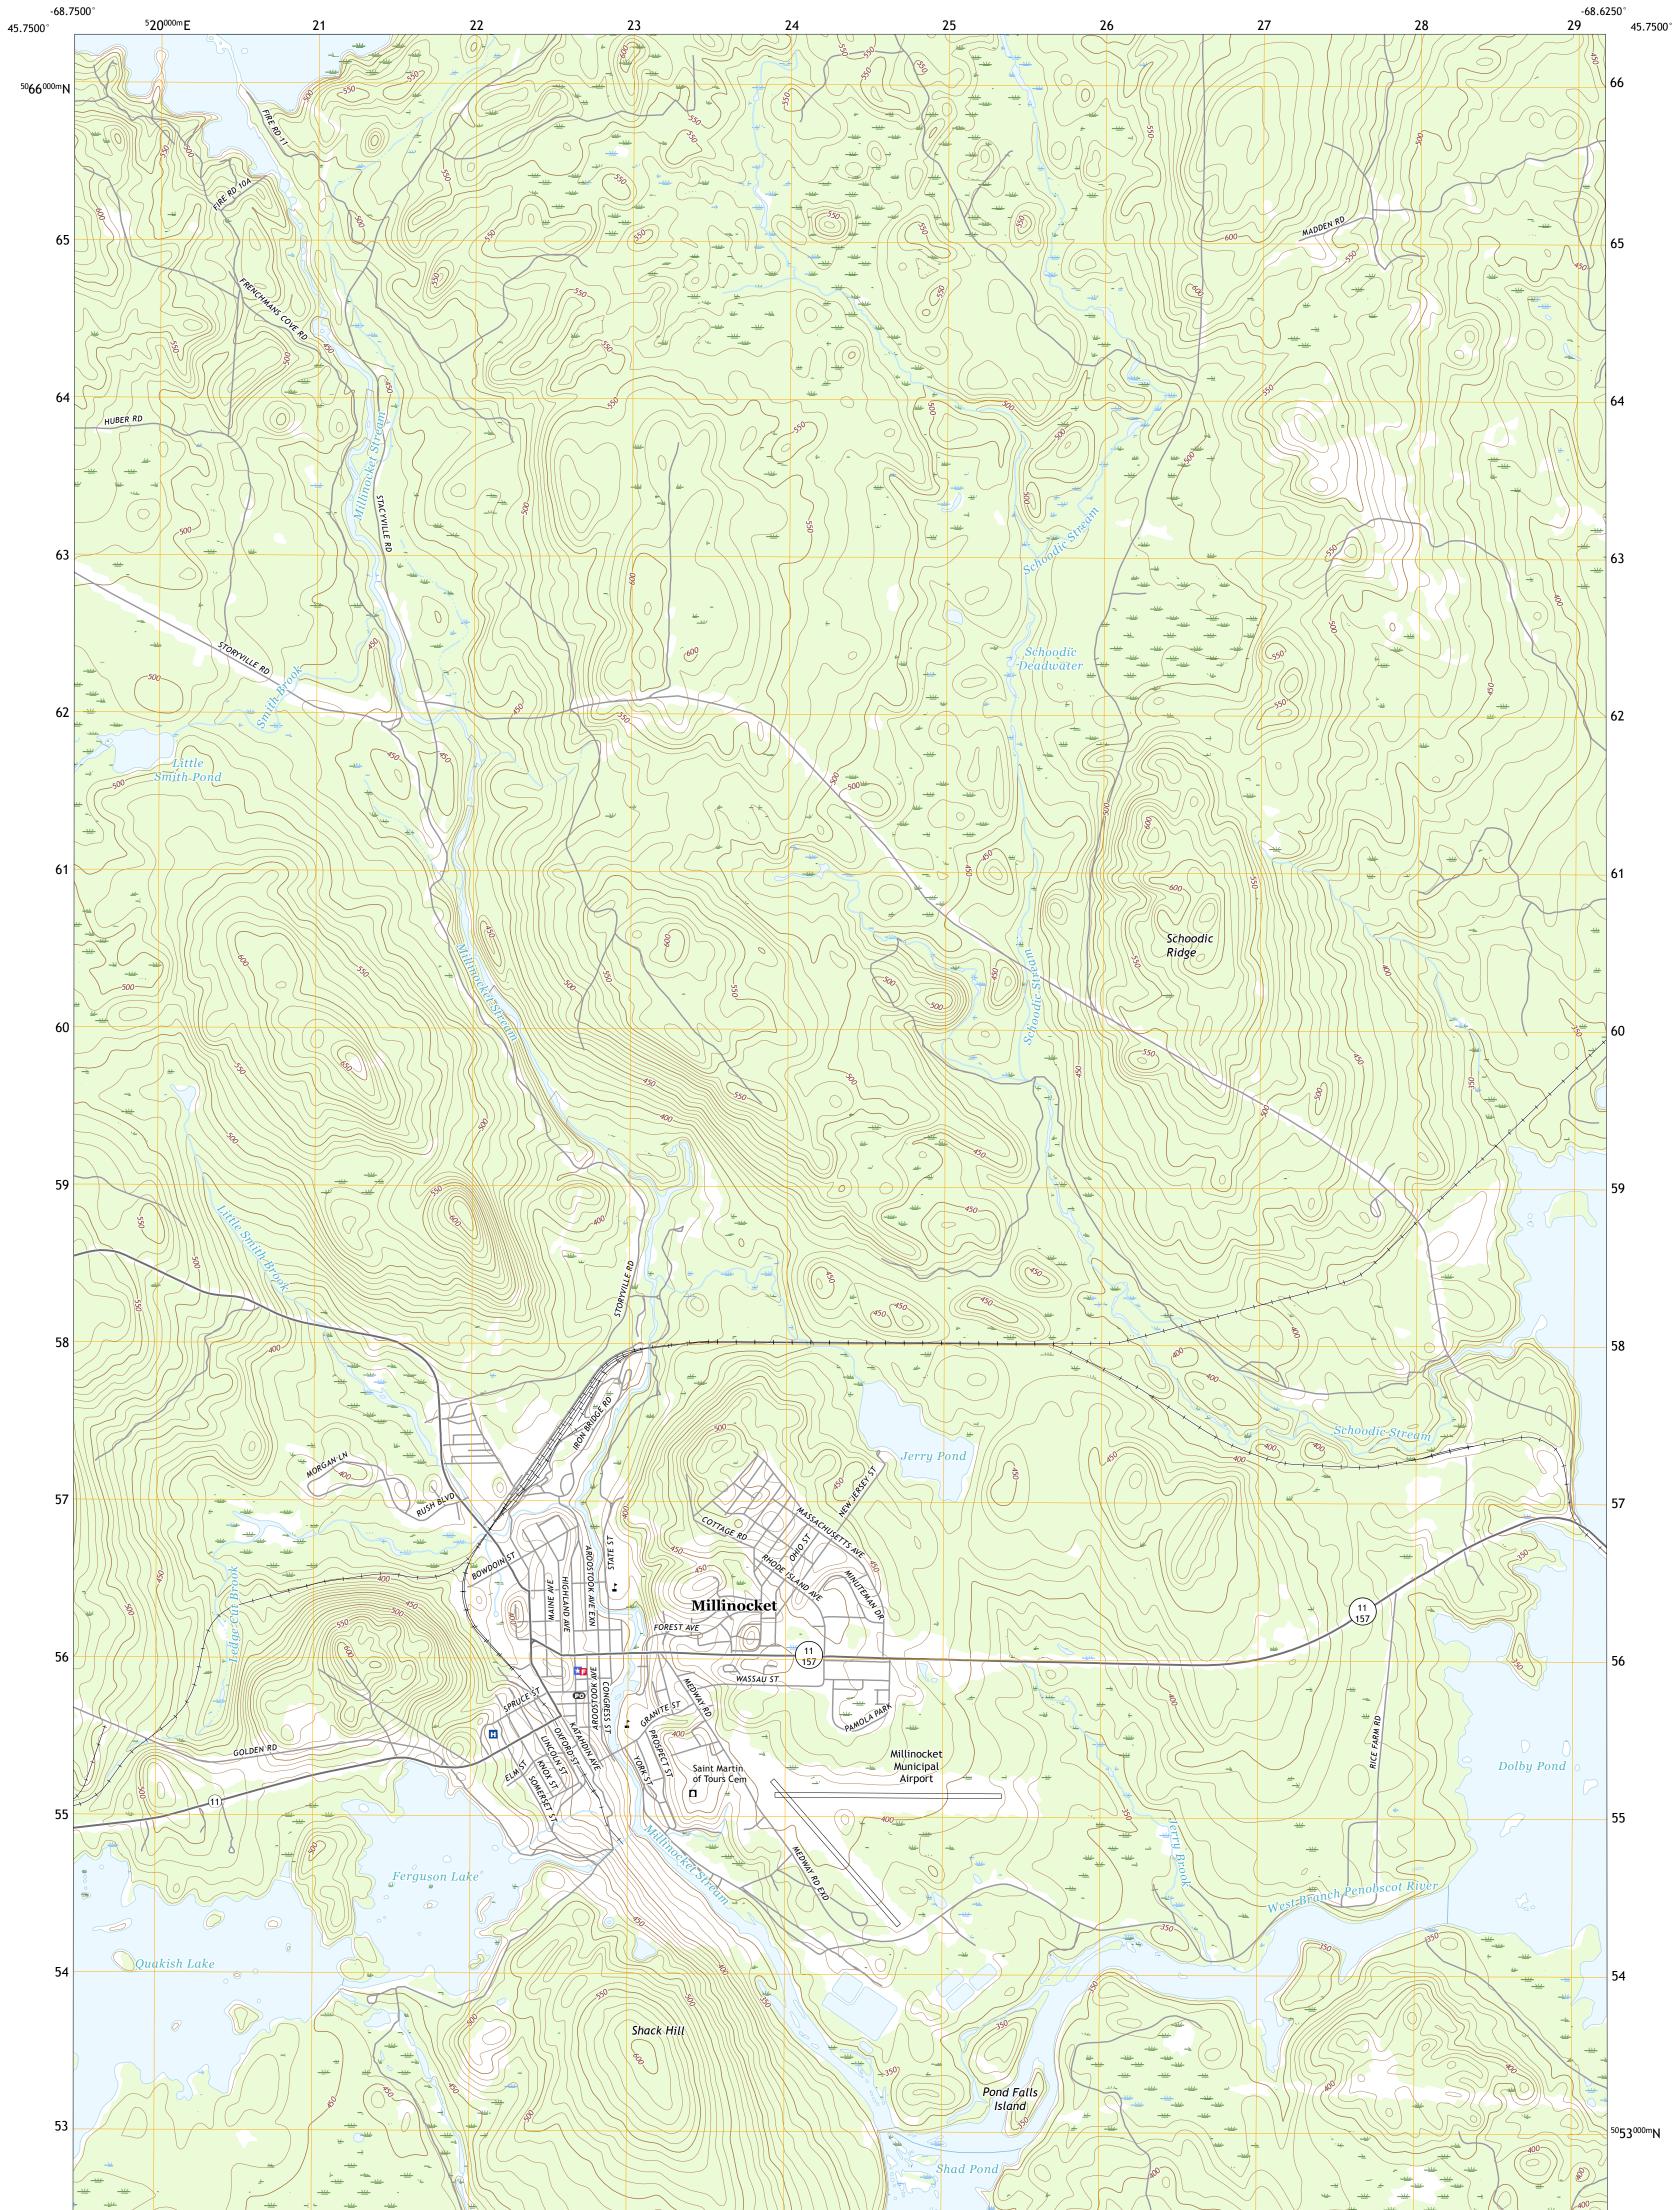

MILLINOCKET QUADRANGLE MAINE - PENOBSCOT COUNTY 7.5-MINUTE SERIES

Produced by the United States Geological Survey North American Datum of 1983 (NAD83) World Geodetic System of 1984 (WGS84). Projection and 1 000-meter grid:Universal Transverse Mercator, Zone 19T This map is not a legal document. Boundaries may be generalized for this map scale. Private lands within government reservations may not be shown. Obtain permission before entering private lands.

Imagery......NAIP, July 2015 - November 2015Roads......U.S.Eureau, 2017Names......GNIS, 1980 - 2017Hydrography.....National Hydrography Dataset, 2006 - 2018Contours.....National Elevation Dataset, 2004Boundaries.....Multiple sources; see metadata file 2014 - 2016Wetlands......FWS National Wetlands Inventory 1985 - 1986

## NSN. 7 6 4 3 0 1 6 3 7 0 2 9 6 NGA REF NO. US GS X 2 4 K 2 9 3 9 8