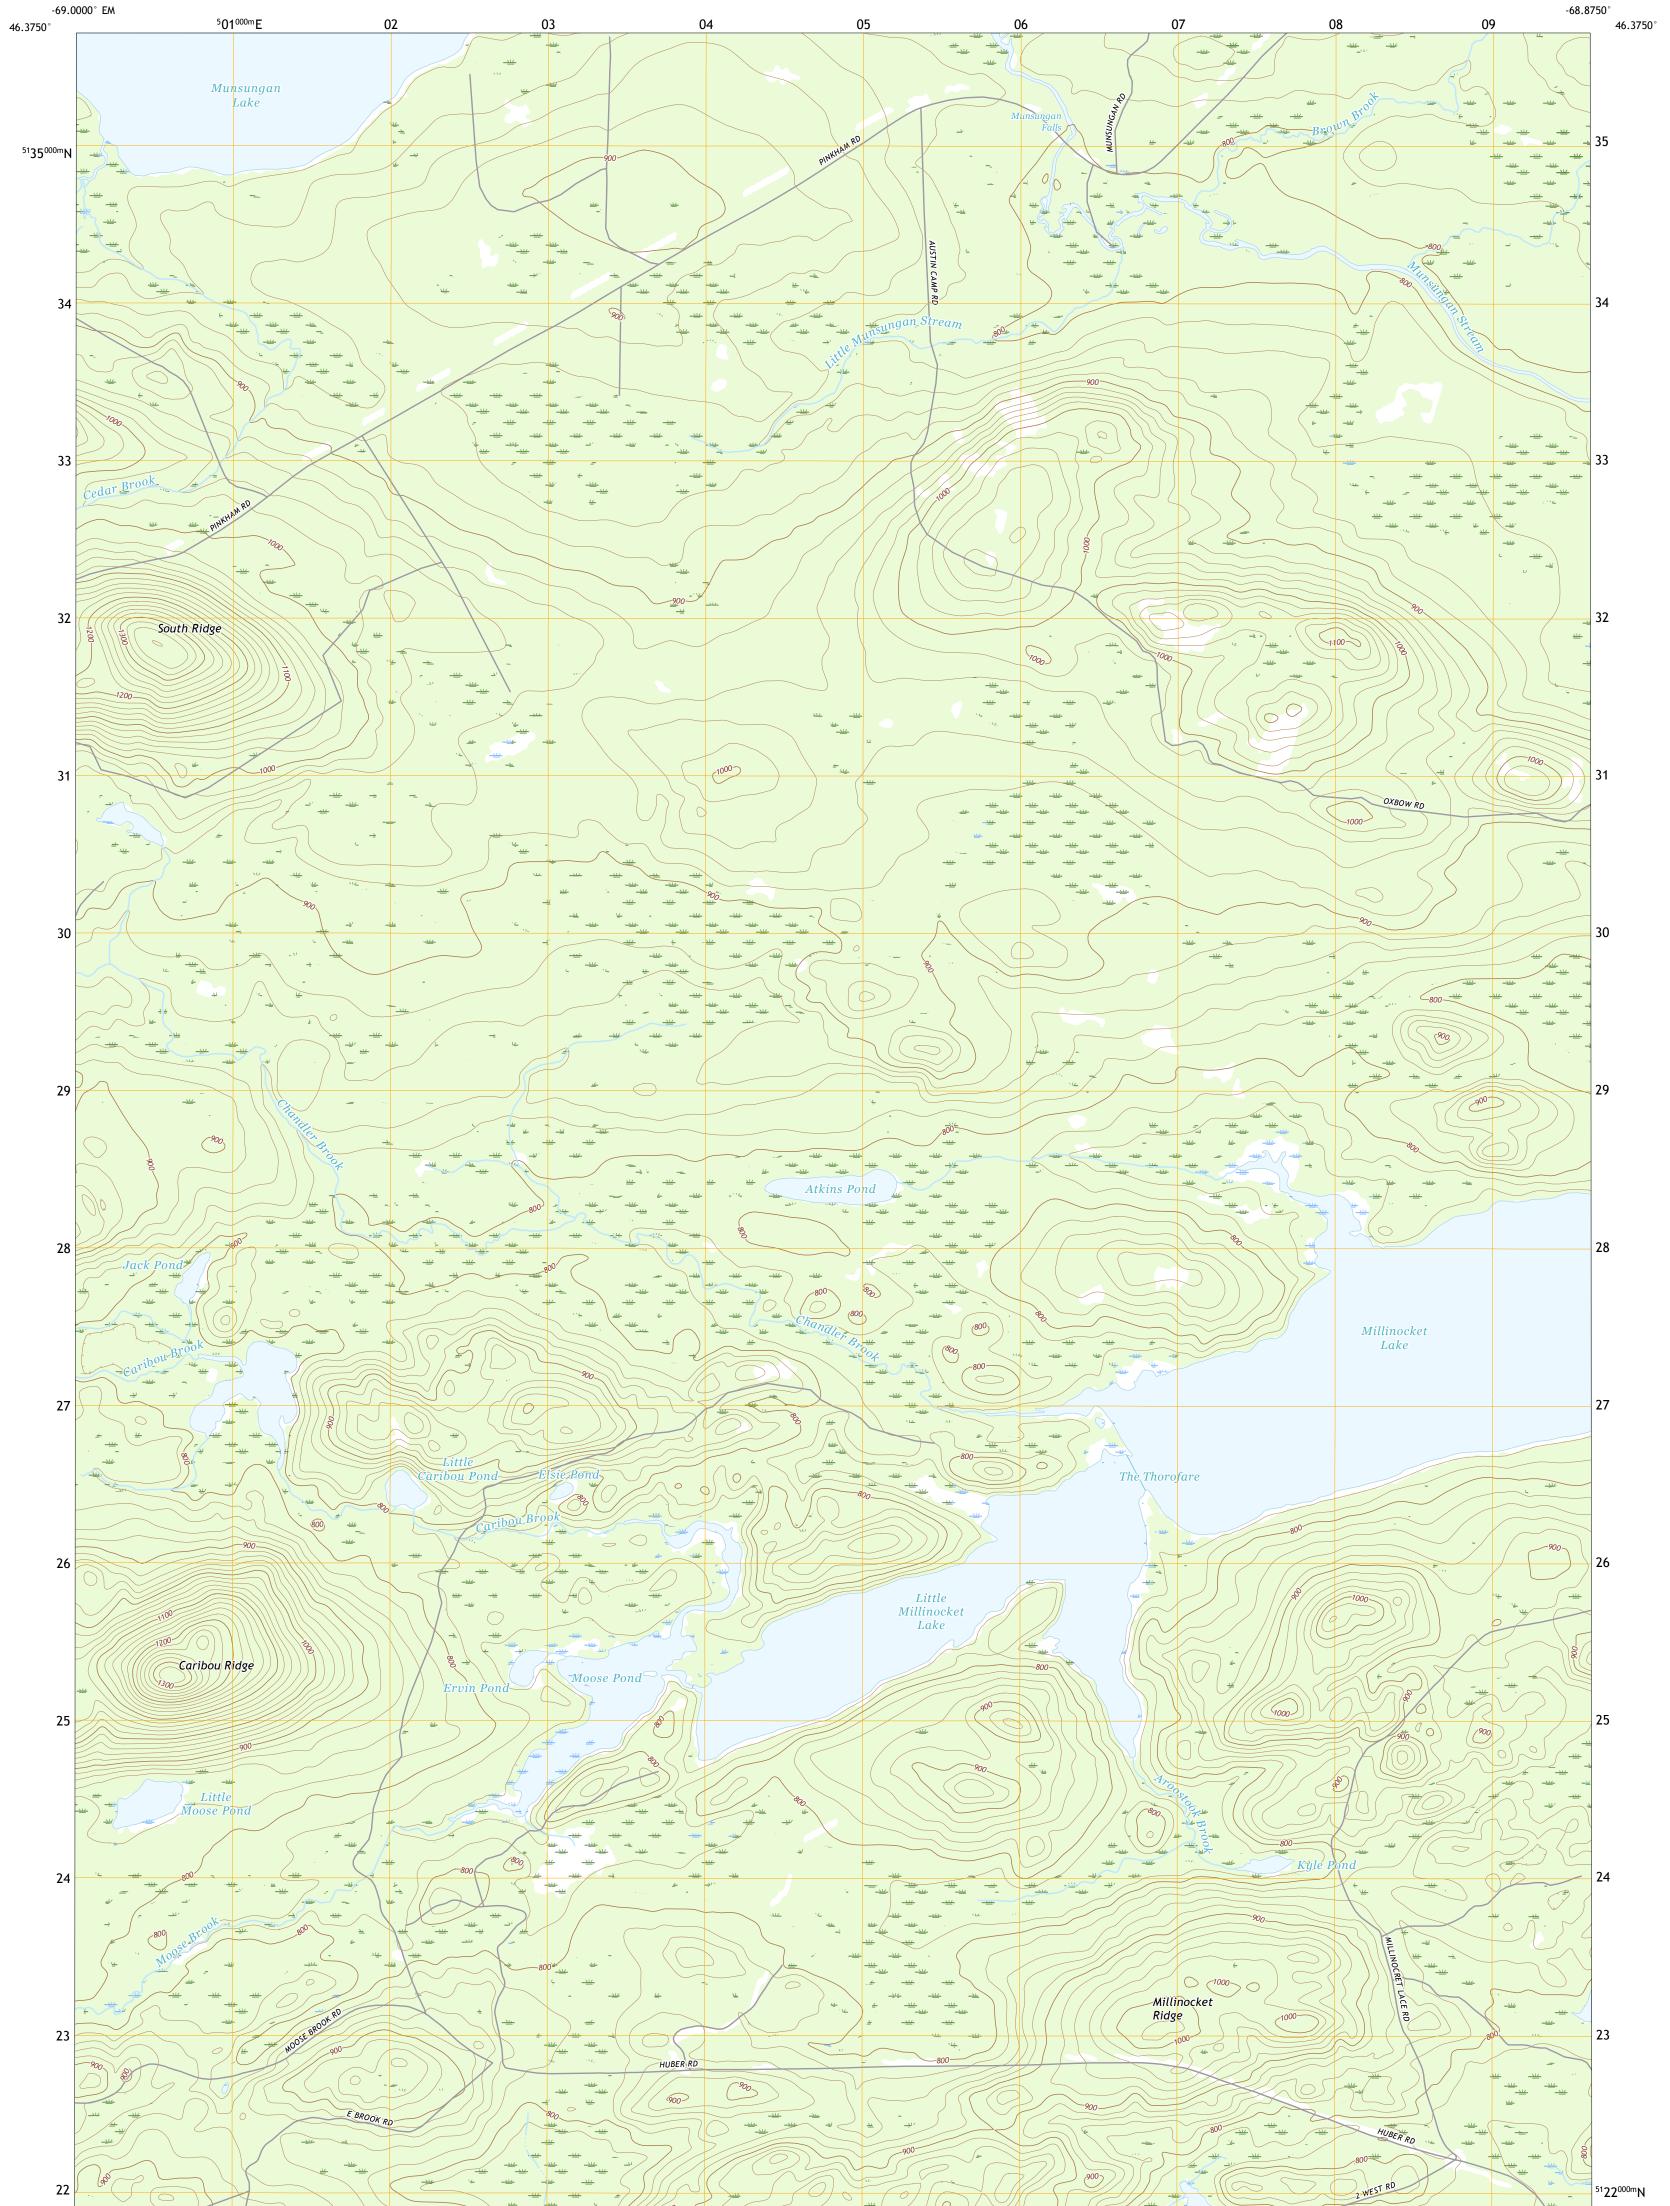

MILLINOCKET LAKE WEST QUADRANGLE MAINE - PISCATAQUIS COUNTY 7.5-MINUTE SERIES

Produced by the United States Geological Survey North American Datum of 1983 (NAD83) World Geodetic System of 1984 (WGS84). Projection and 1 000-meter grid:Universal Transverse Mercator, Zone 19T This map is not a legal document. Boundaries may be generalized for this map scale. Private lands within government reservations may not be shown. Obtain permission before entering private lands.

Imagery.......NAIP, July 2015 - November 2015Roads......U.S.Bureau, 2017Names......GNIS, 1980 - 2013Hydrography......Rational Hydrography Dataset, 2005 - 2018Contours.....National Elevation Dataset, 2008Boundaries.....Multiple sources; see metadata file 2014 - 2016Wetlands......FWS National Wetlands Inventory 1985 - 1986