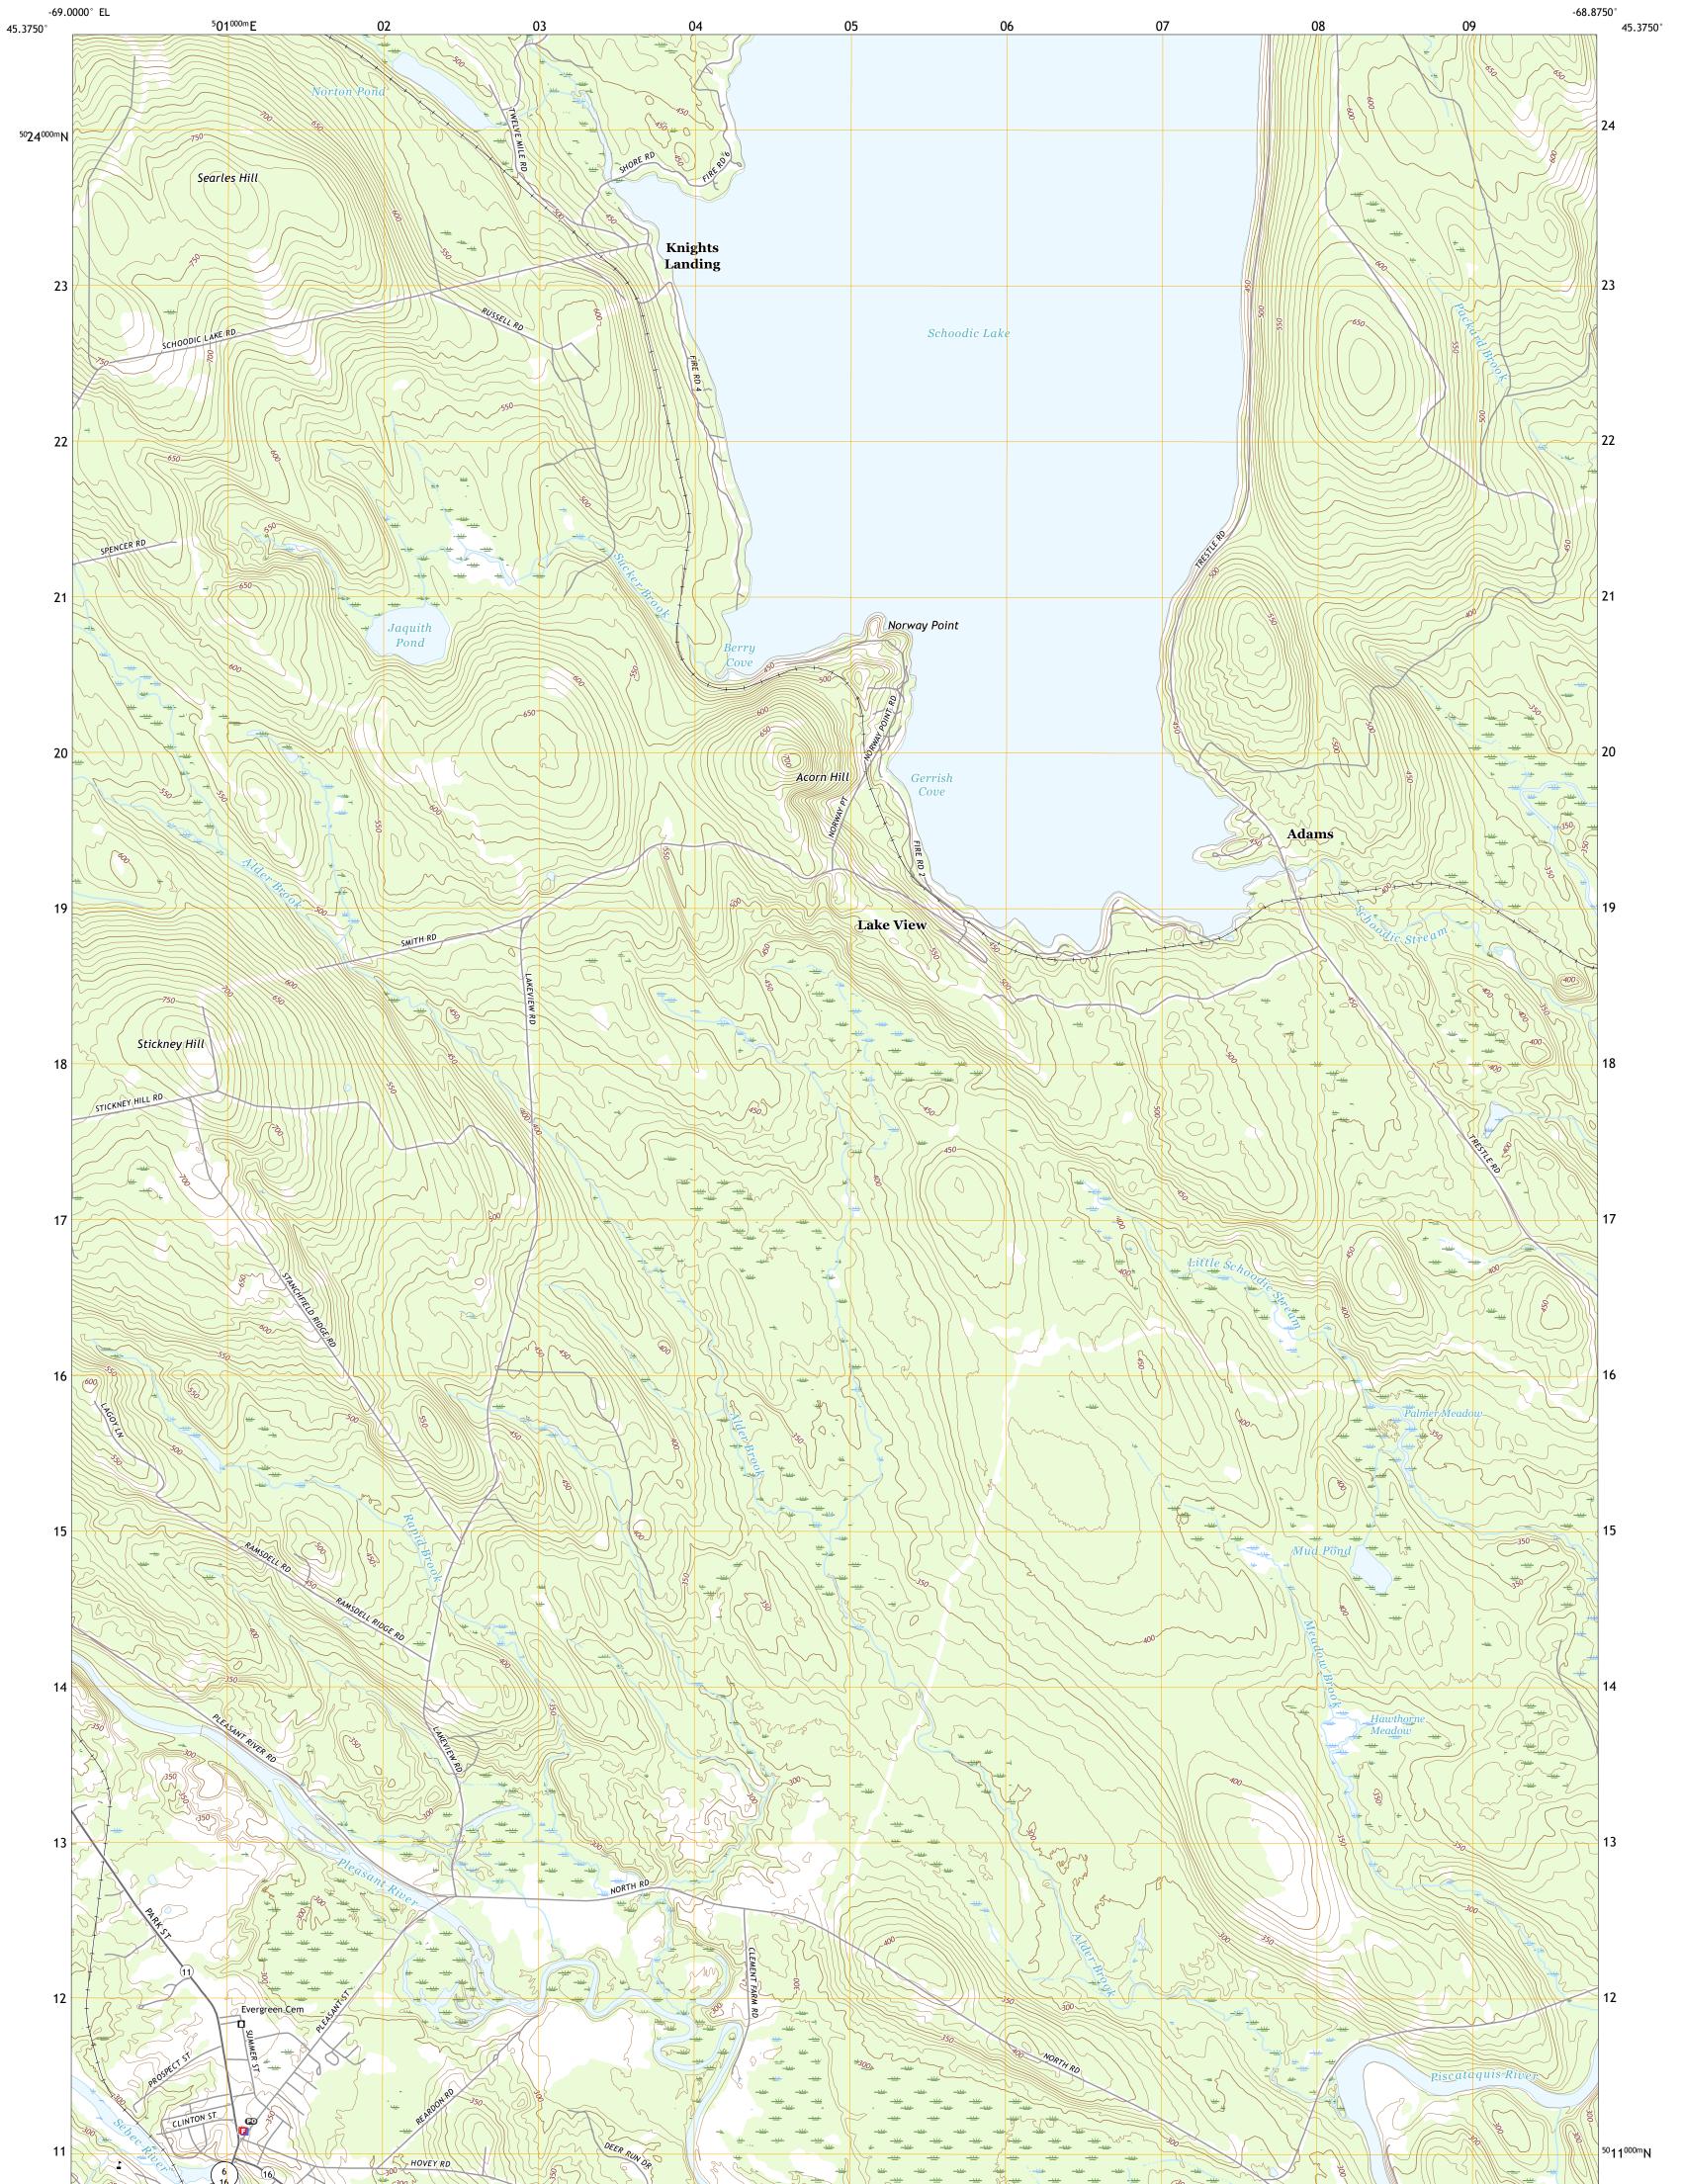

MILO NORTH QUADRANGLE MAINE - PISCATAQUIS COUNTY 7.5-MINUTE SERIES

**Produced by the United States Geological Survey** North American Datum of 1983 (NAD83) World Geodetic System of 1984 (WGS84). Projection and 1 000-meter grid:Universal Transverse Mercator, Zone 19T This map is not a legal document. Boundaries may be generalized for this map scale. Private lands within government reservations may not be shown. Obtain permission before entering private lands.