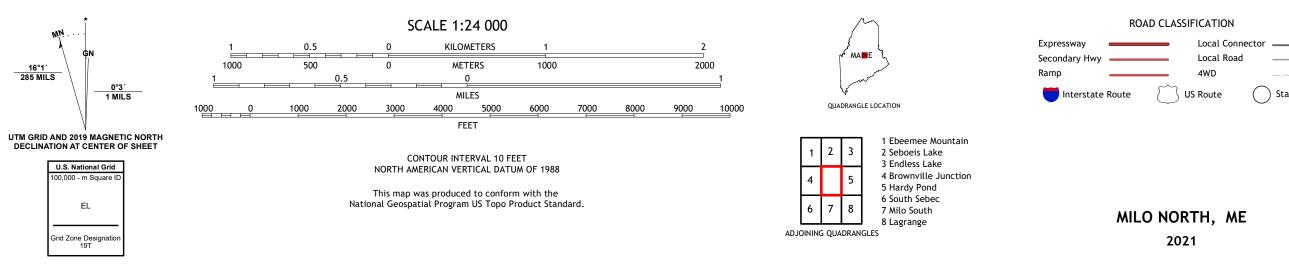

MILO NORTH QUADRANGLE MAINE - PISCATAQUIS COUNTY 7.5-MINUTE SERIES

**Produced by the United States Geological Survey** North American Datum of 1983 (NAD83) World Geodetic System of 1984 (WGS84). Projection and 1 000-meter grid:Universal Transverse Mercator, Zone 19T This map is not a legal document. Boundaries may be generalized for this map scale. Private lands within government reservations may not be shown. Obtain permission before entering private lands.