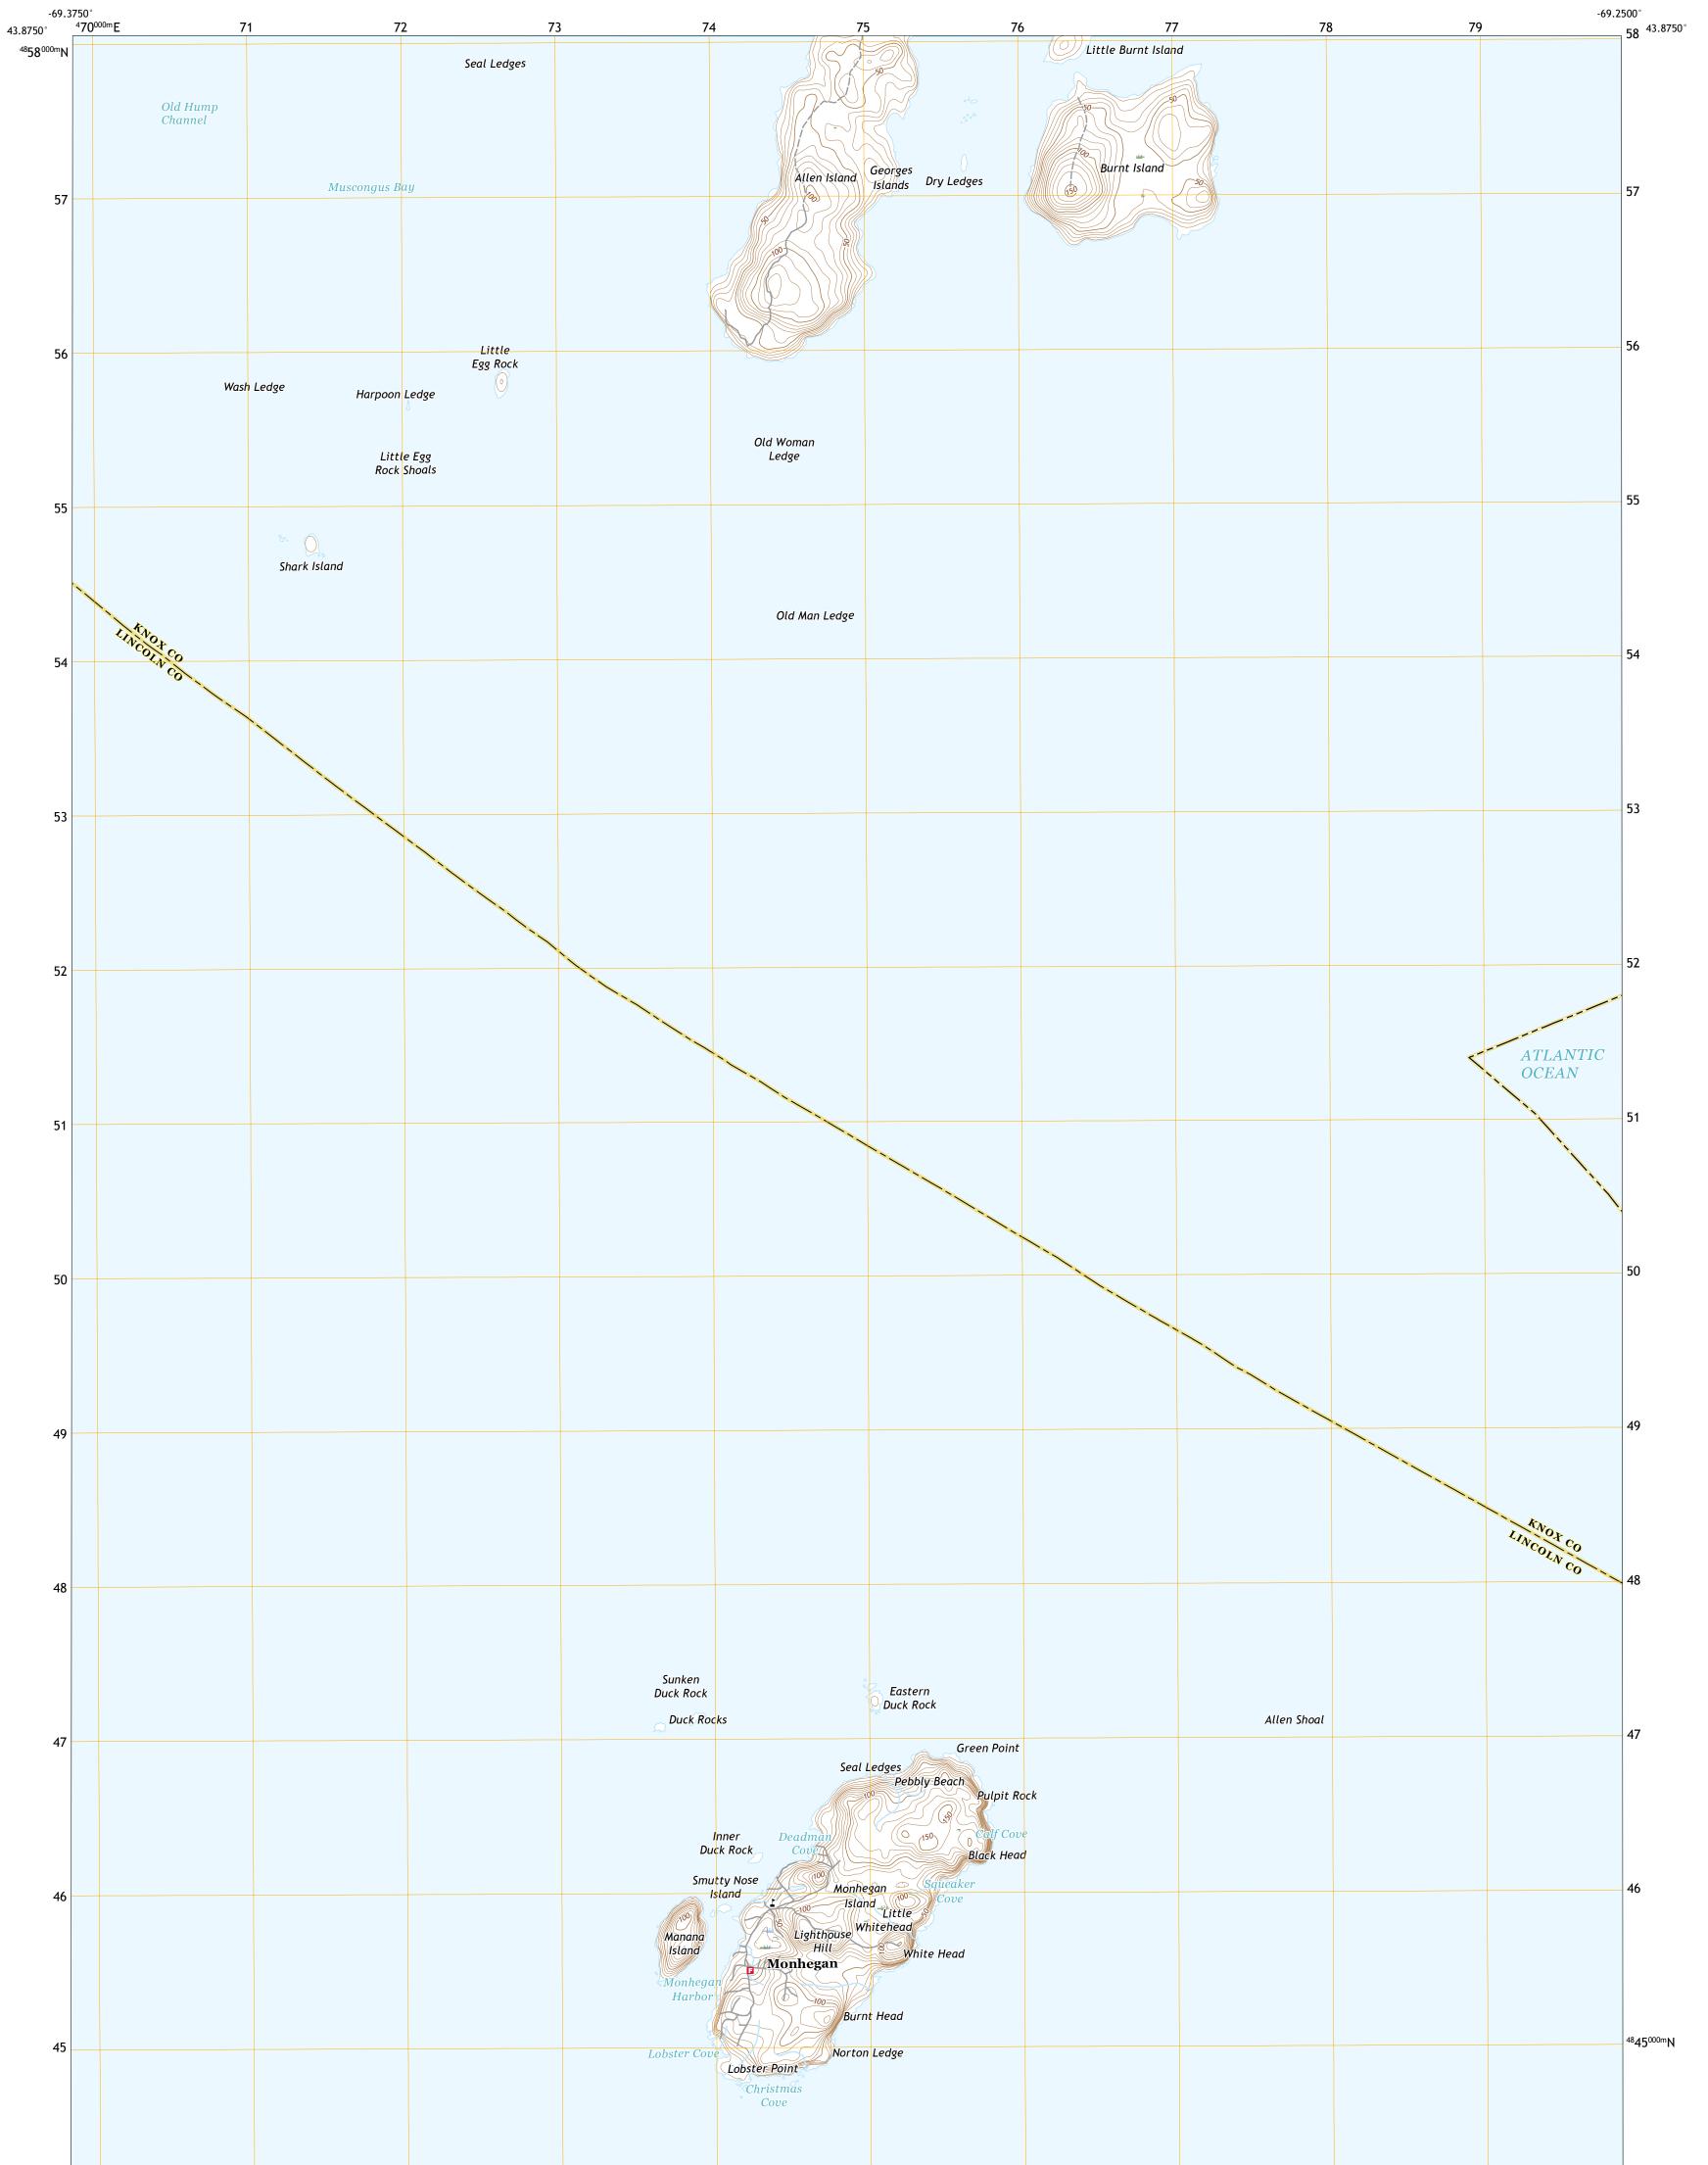

MONHEGAN QUADRANGLE MAINE 7.5-MINUTE SERIES

Produced by the United States Geological Survey North American Datum of 1983 (NAD83) World Geodetic System of 1984 (WGS84). Projection and 1 000-meter grid:Universal Transverse Mercator, Zone 19T This map is not a legal document. Boundaries may be generalized for this map scale. Private lands within government reservations may not be shown. Obtain permission before entering private lands.

 Imagery.......NAIP, July 2015 - November 2015

 Roads......U.S. Census Bureau, 2017

 Names......GNIS, 1980 - 2016

 Hydrography.....National Hydrography Dataset, 2003 - 2017

 Contours.....National Elevation Dataset, 2011

 Boundaries.....Multiple sources; see metadata file 2014 - 2016

 Wetlands.....FWS National Wetlands Inventory 2001 - 2004