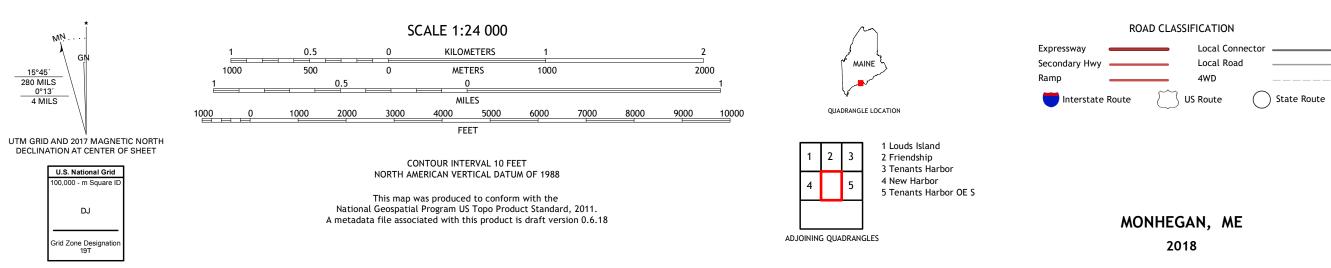

MONHEGAN QUADRANGLE MAINE 7.5-MINUTE SERIES

Produced by the United States Geological Survey North American Datum of 1983 (NAD83) World Geodetic System of 1984 (WGS84). Projection and 1 000-meter grid:Universal Transverse Mercator, Zone 19T This map is not a legal document. Boundaries may be generalized for this map scale. Private lands within government reservations may not be shown. Obtain permission before entering private lands.