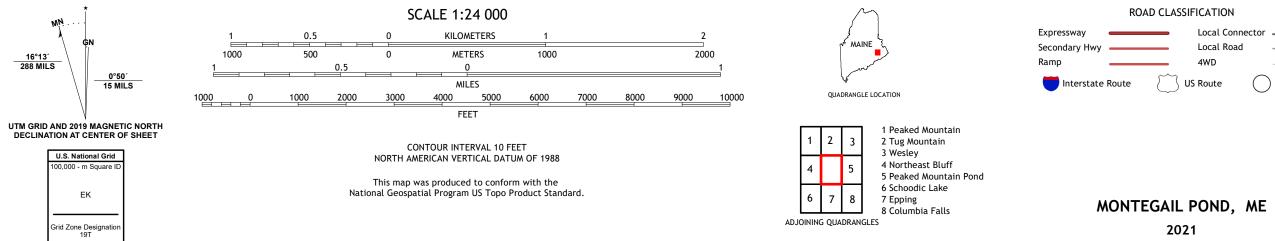

## U.S. DEPARTMENT OF THE INTERIOR U.S. GEOLOGICAL SURVEY

MONTEGAIL POND QUADRANGLE MAINE - WASHINGTON COUNTY 7.5-MINUTE SERIES

**Produced by the United States Geological Survey** North American Datum of 1983 (NAD83) World Geodetic System of 1984 (WGS84). Projection and 1 000-meter grid:Universal Transverse Mercator, Zone 19T This map is not a legal document. Boundaries may be generalized for this map scale. Private lands within government reservations may not be shown. Obtain permission before entering private lands.

ROAD CLASSIFICATION Local Connector Local Road \_\_\_\_ 4WD US Route State Route