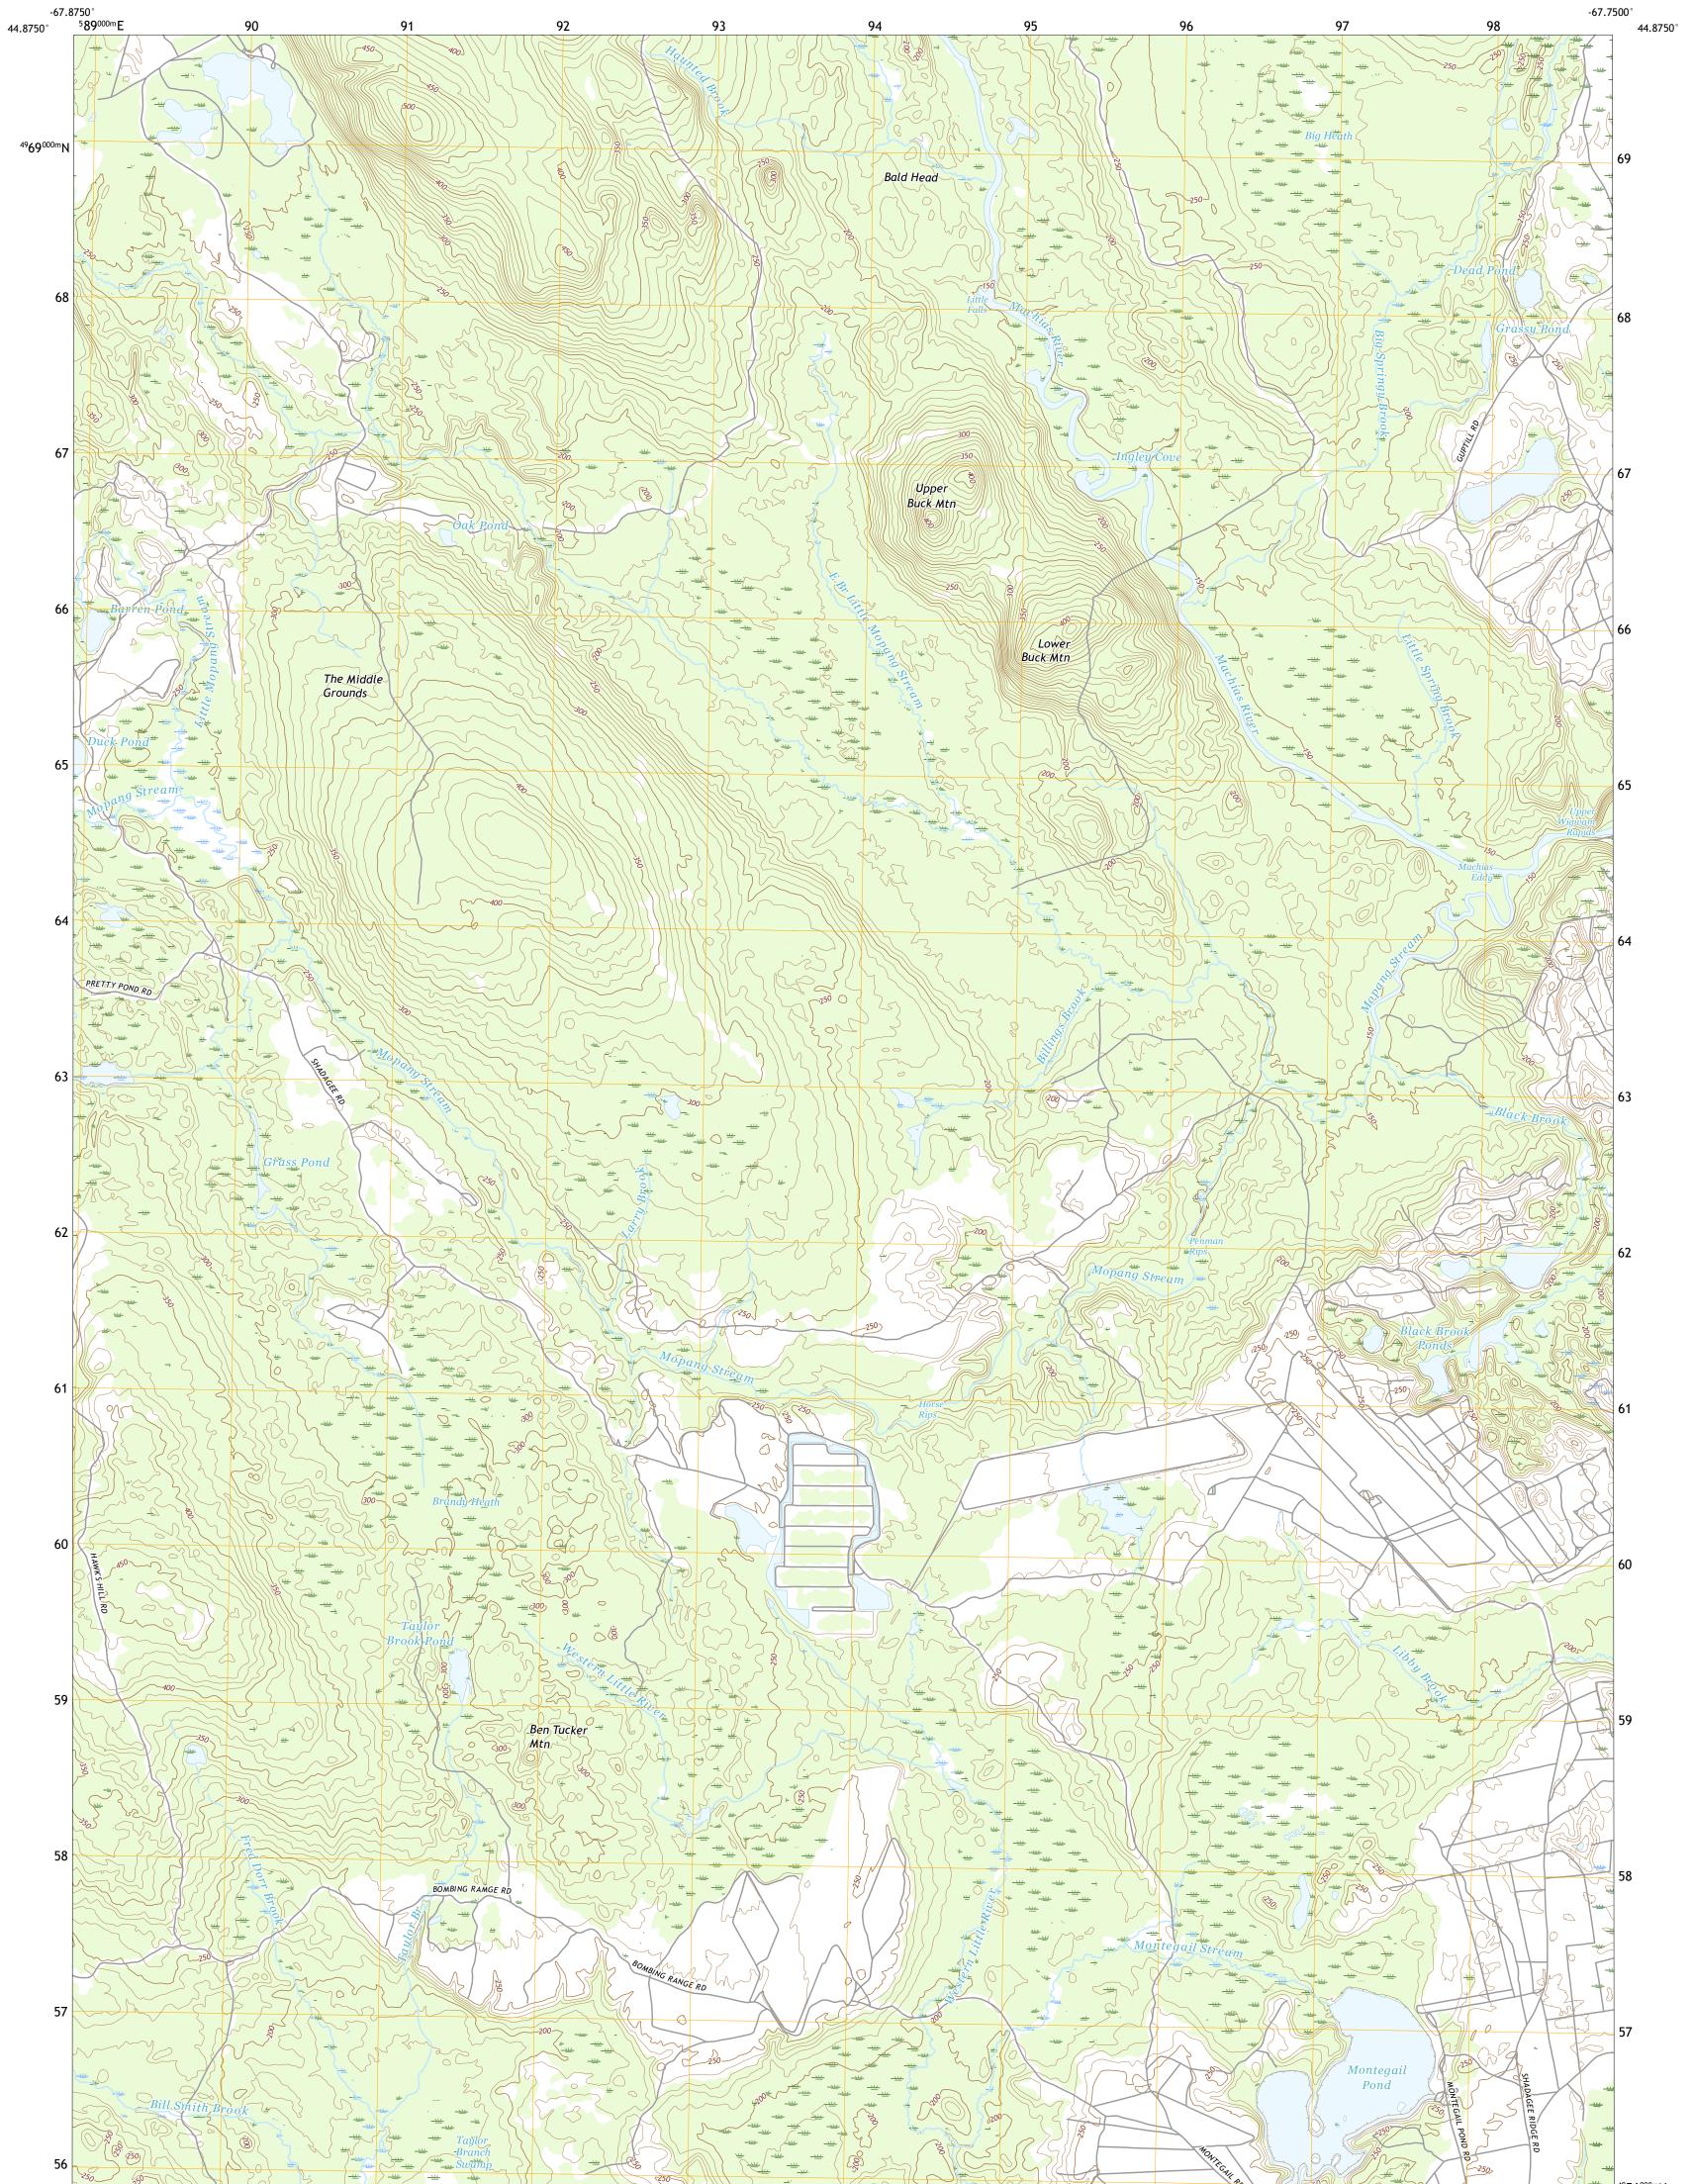

## U.S. DEPARTMENT OF THE INTERIOR U.S. GEOLOGICAL SURVEY

MONTEGAIL POND QUADRANGLE MAINE - WASHINGTON COUNTY 7.5-MINUTE SERIES

**Produced by the United States Geological Survey** North American Datum of 1983 (NAD83) World Geodetic System of 1984 (WGS84). Projection and 1 000-meter grid:Universal Transverse Mercator, Zone 19T This map is not a legal document. Boundaries may be generalized for this map scale. Private lands within government reservations may not be shown. Obtain permission before entering private lands.