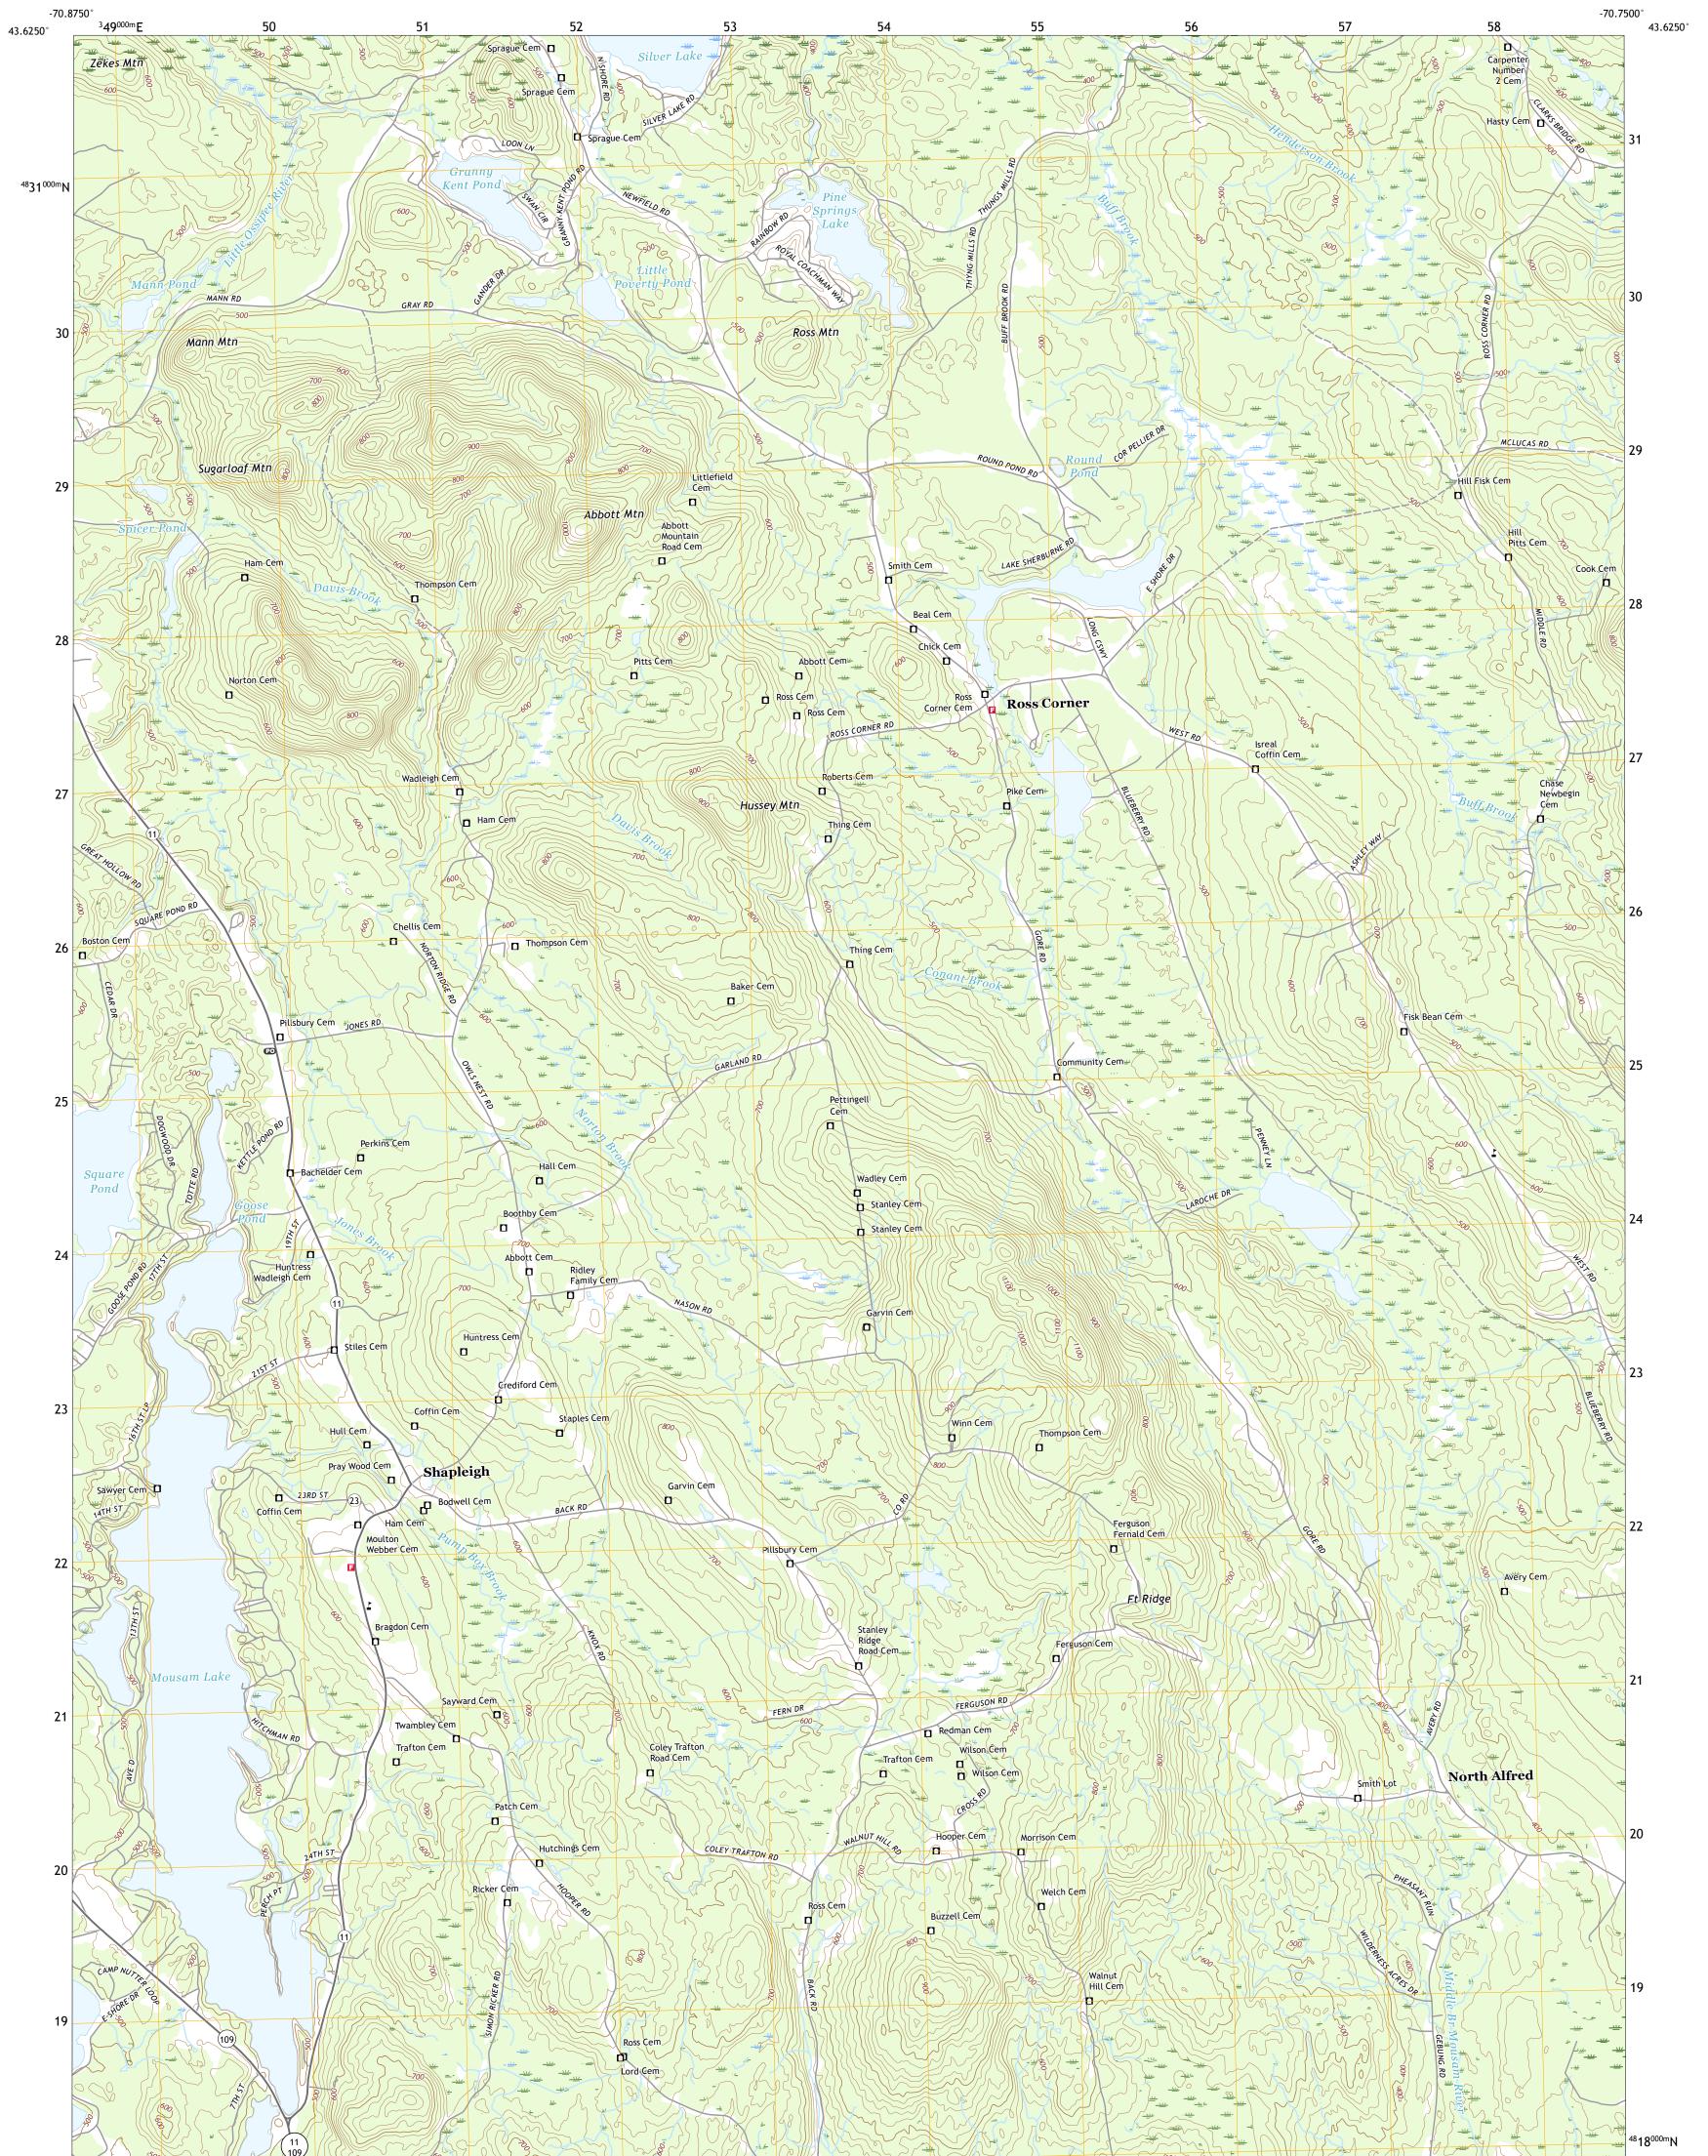

## U.S. DEPARTMENT OF THE INTERIOR U.S. GEOLOGICAL SURVEY

MOUSAM LAKE QUADRANGLE MAINE - YORK COUNTY 7.5-MINUTE SERIES

Produced by the United States Geological Survey North American Datum of 1983 (NAD83) World Geodetic System of 1984 (WGS84). Projection and 1 000-meter grid:Universal Transverse Mercator, Zone 19T This map is not a legal document. Boundaries may be generalized for this map scale. Private lands within government reservations may not be shown. Obtain permission before entering private lands.

Imagery......NAIP, July 2015 - November 2015Roads......NAIP, July 2015 - November 2015Roads......National HydrographyHydrography.....National Hydrography Dataset, 2003 - 2016Contours.....National Elevation Dataset, 2005Boundaries.....Multiple sources; see metadata file 2014 - 2016Wetlands.....FWS National Wetlands Inventory 1986 - 2004

## NSN. 7 6 4 3 0 1 6 3 7 0 3 2 6 NGA REF NO. US GS X 2 4 K 3 0 9 6 8