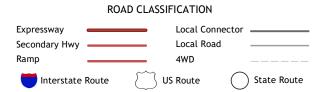

## U.S. DEPARTMENT OF THE INTERIOR U.S. GEOLOGICAL SURVEY

MOUSAM LAKE QUADRANGLE MAINE - YORK COUNTY 7.5-MINUTE SERIES

Produced by the United States Geological Survey North American Datum of 1983 (NAD83) World Geodetic System of 1984 (WGS84). Projection and 1 000-meter grid:Universal Transverse Mercator, Zone 19T This map is not a legal document. Boundaries may be generalized for this map scale. Private lands within government reservations may not be shown. Obtain permission before entering private lands.