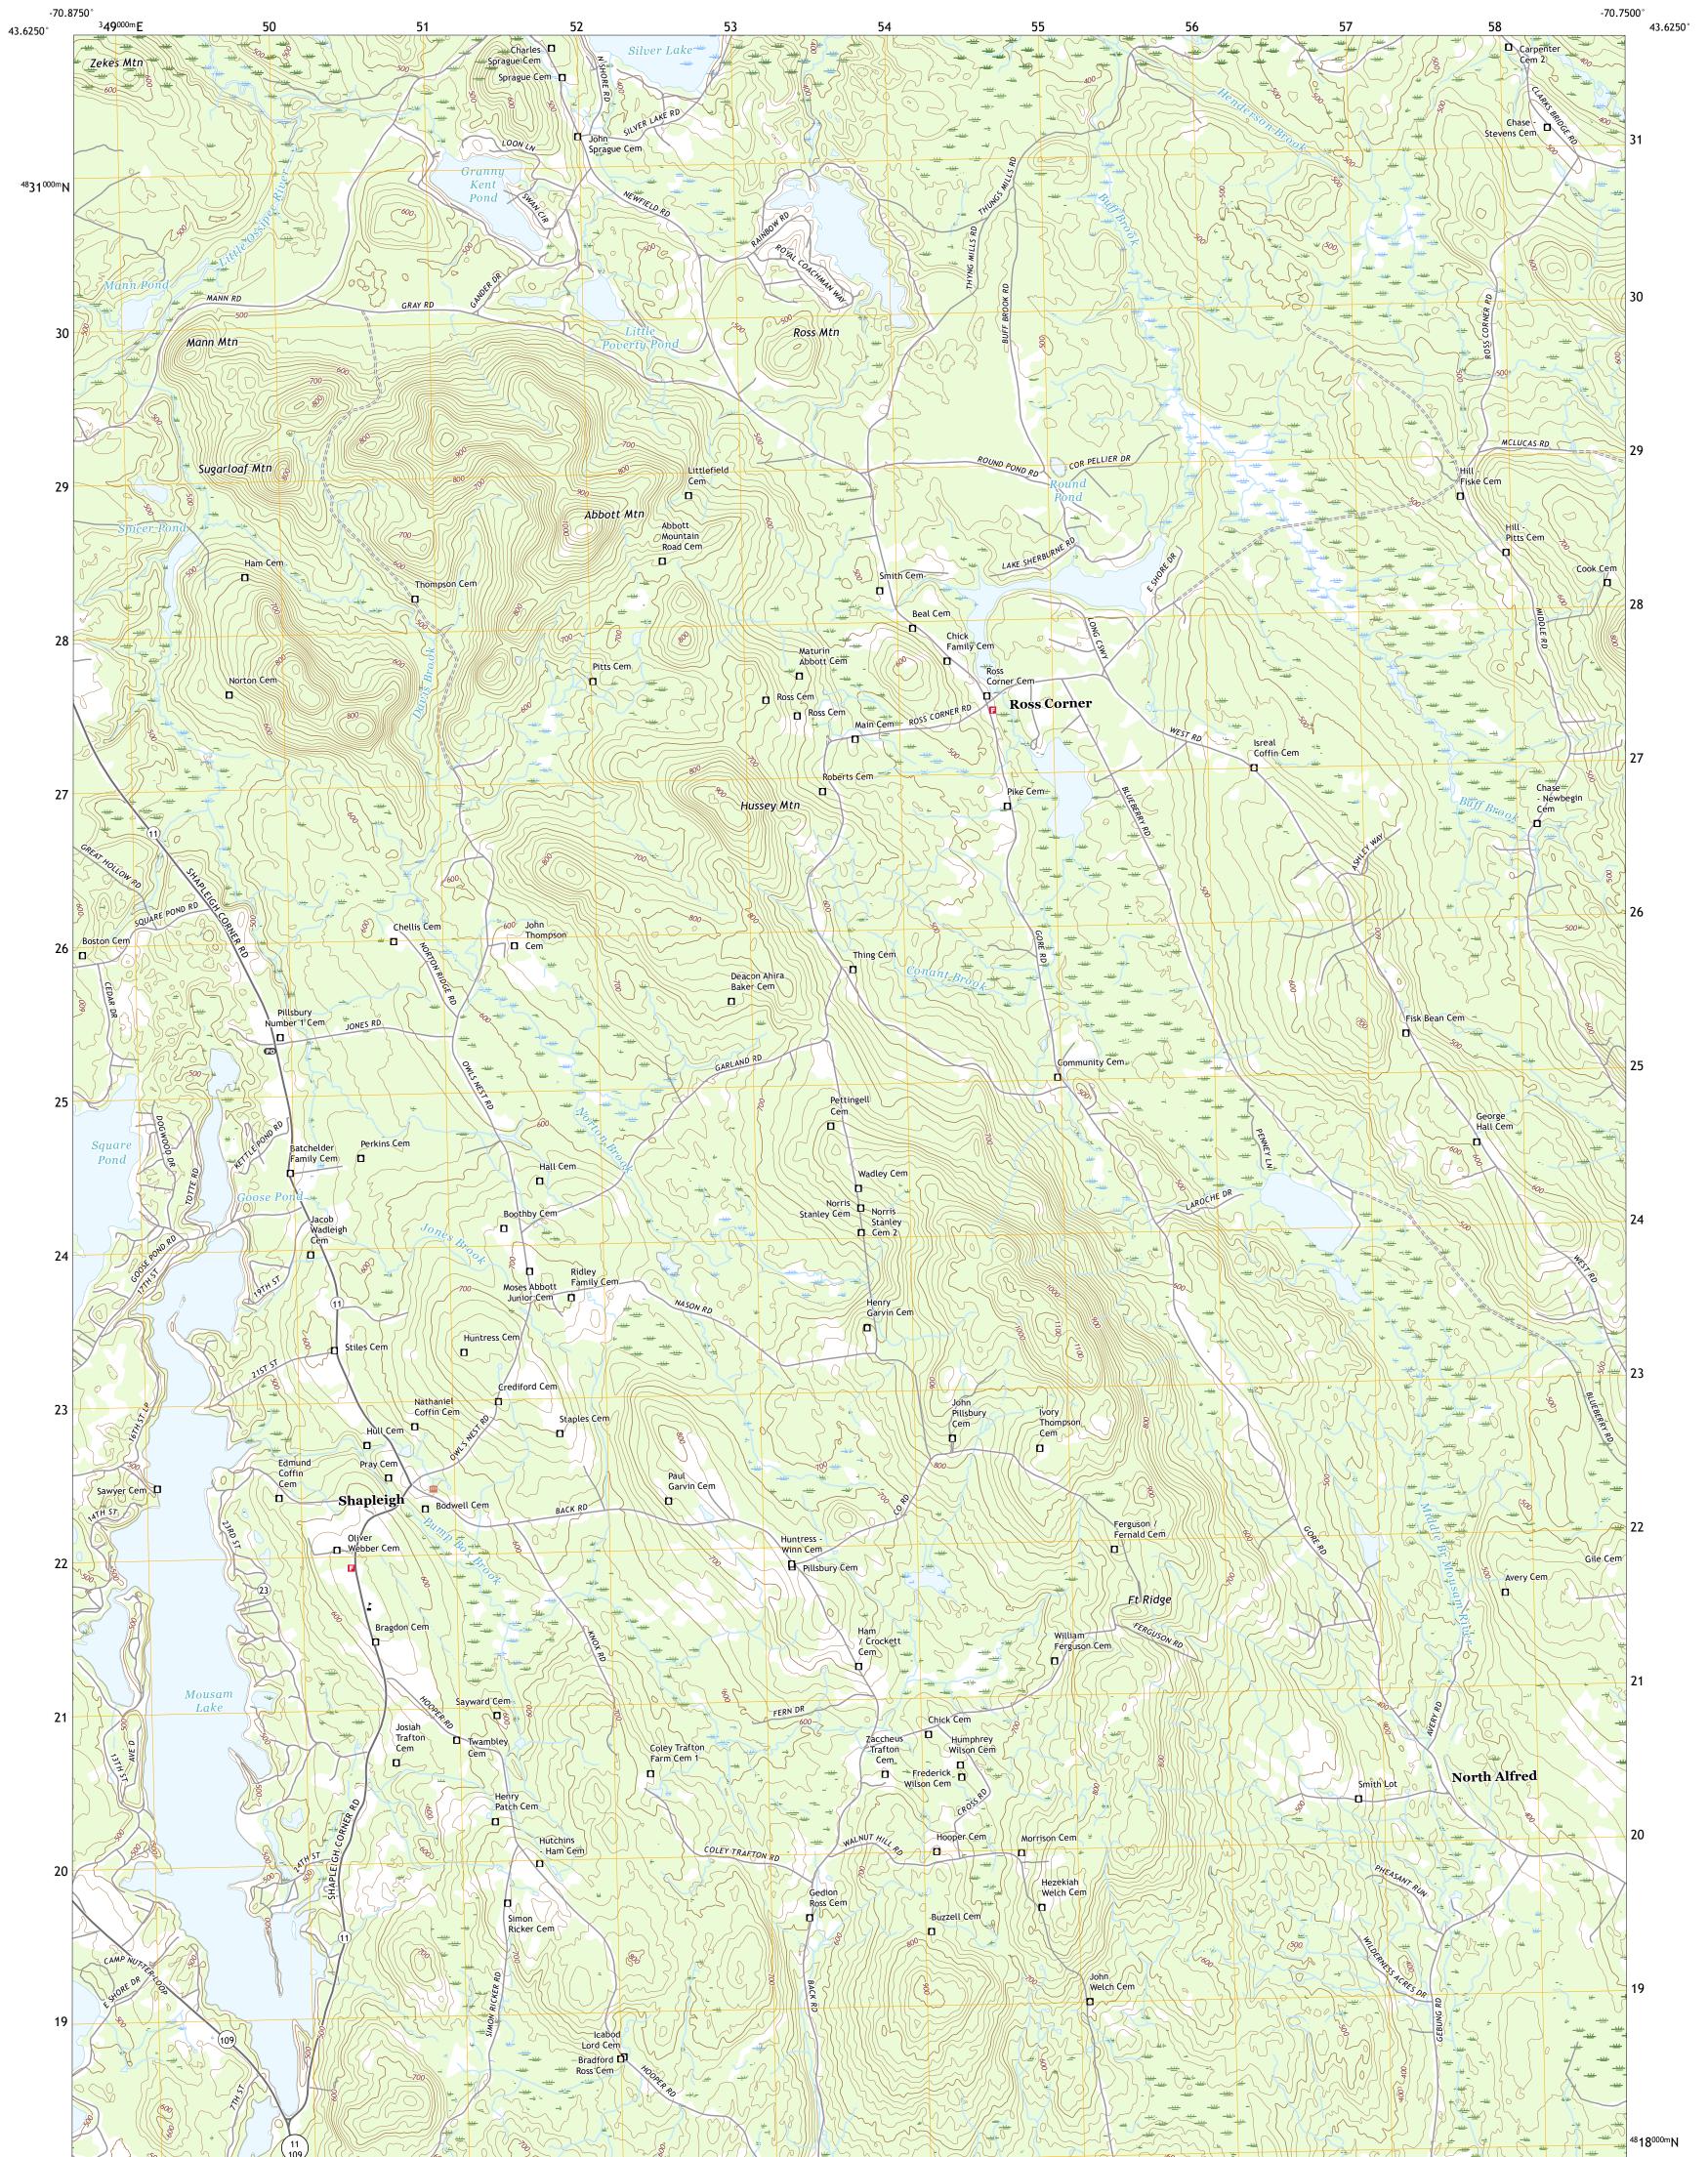

## U.S. DEPARTMENT OF THE INTERIOR U.S. GEOLOGICAL SURVEY

MOUSAM LAKE QUADRANGLE MAINE - YORK COUNTY 7.5-MINUTE SERIES

Produced by the United States Geological Survey North American Datum of 1983 (NAD83) World Geodetic System of 1984 (WGS84). Projection and 1 000-meter grid:Universal Transverse Mercator, Zone 19T This map is not a legal document. Boundaries may be generalized for this map scale. Private lands within government reservations may not be shown. Obtain permission before entering private lands.