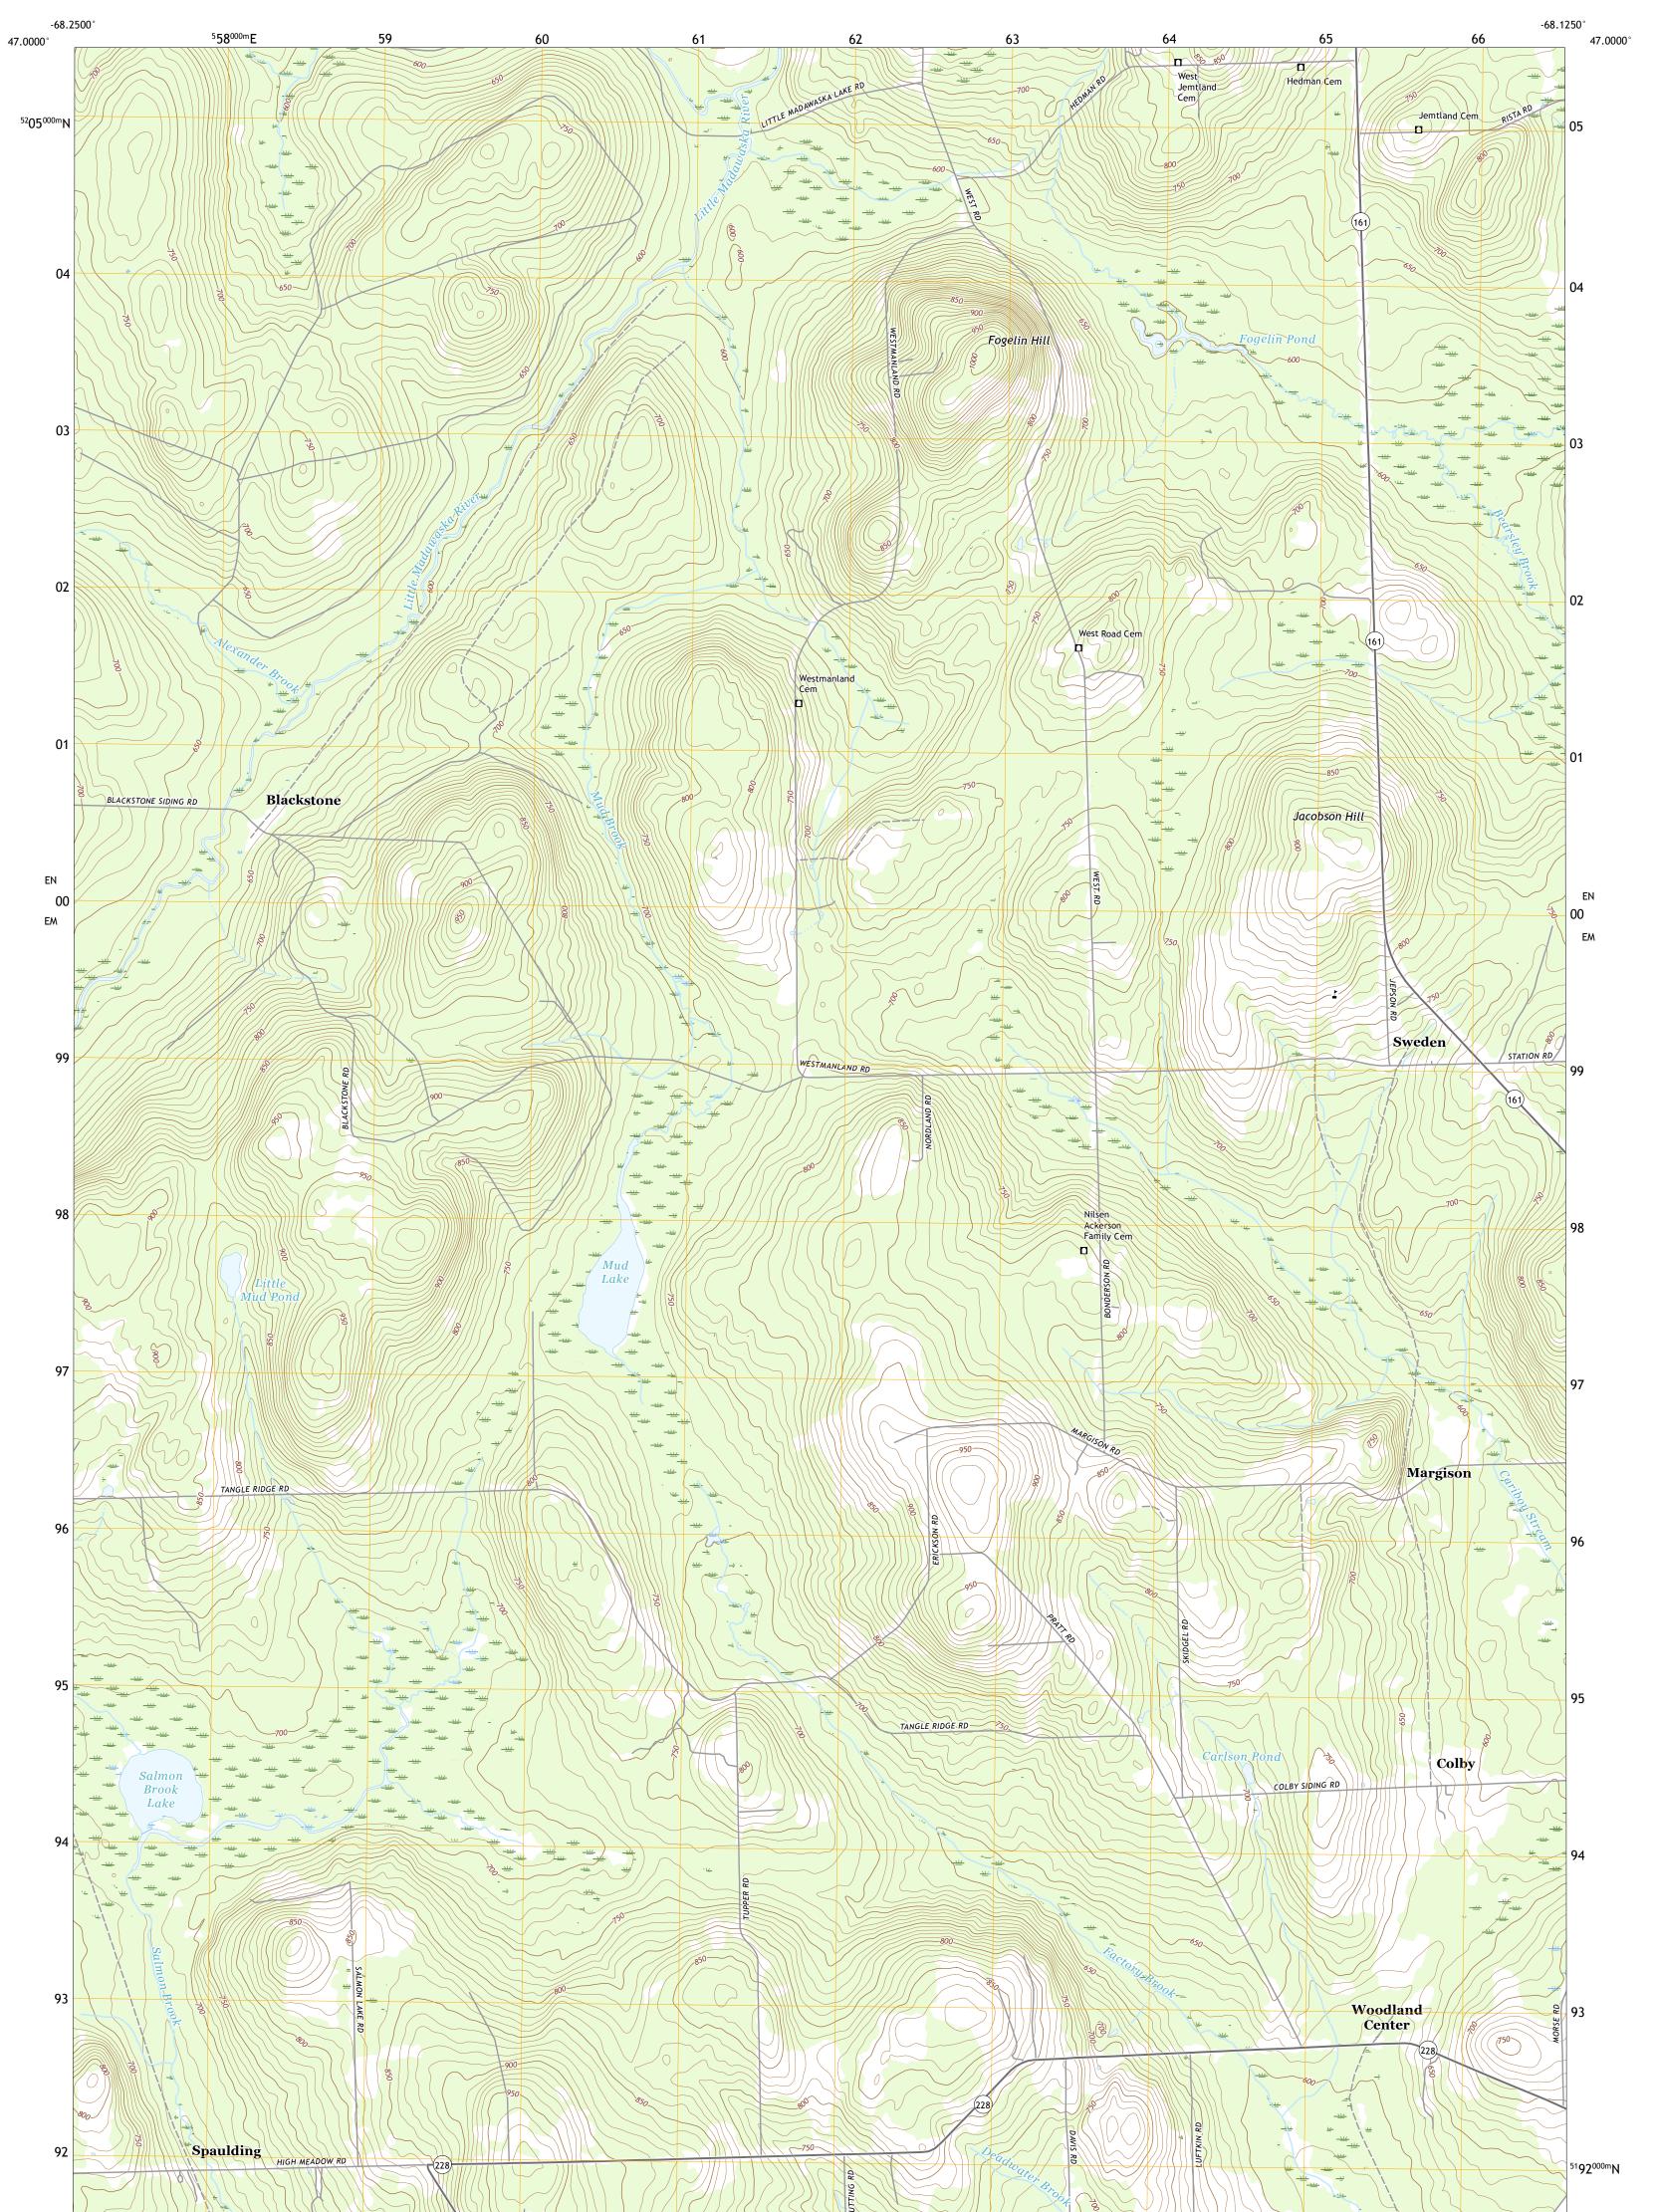

## U.S. DEPARTMENT OF THE INTERIOR U.S. GEOLOGICAL SURVEY

MUD LAKE QUADRANGLE MAINE - AROOSTOOK COUNTY 7.5-MINUTE SERIES

Produced by the United States Geological Survey North American Datum of 1983 (NAD83) World Geodetic System of 1984 (WGS84). Projection and 1 000-meter grid:Universal Transverse Mercator, Zone 19T This map is not a legal document. Boundaries may be generalized for this map scale. Private lands within government reservations may not be shown. Obtain permission before entering private lands.

Imagery.......NAIP, July 2015 - November 2015Roads......U.S.Eureau, 2017Names......GNIS, 1980 - 2017Hydrography......Ontours.....National Hydrography Dataset, 2005 - 2017Contours.....National Elevation Dataset, 2005 - 2014Boundaries.....Multiple sources; see metadata file 2014 - 2016Wetlands......FWS National Wetlands Inventory 1984 - 1986