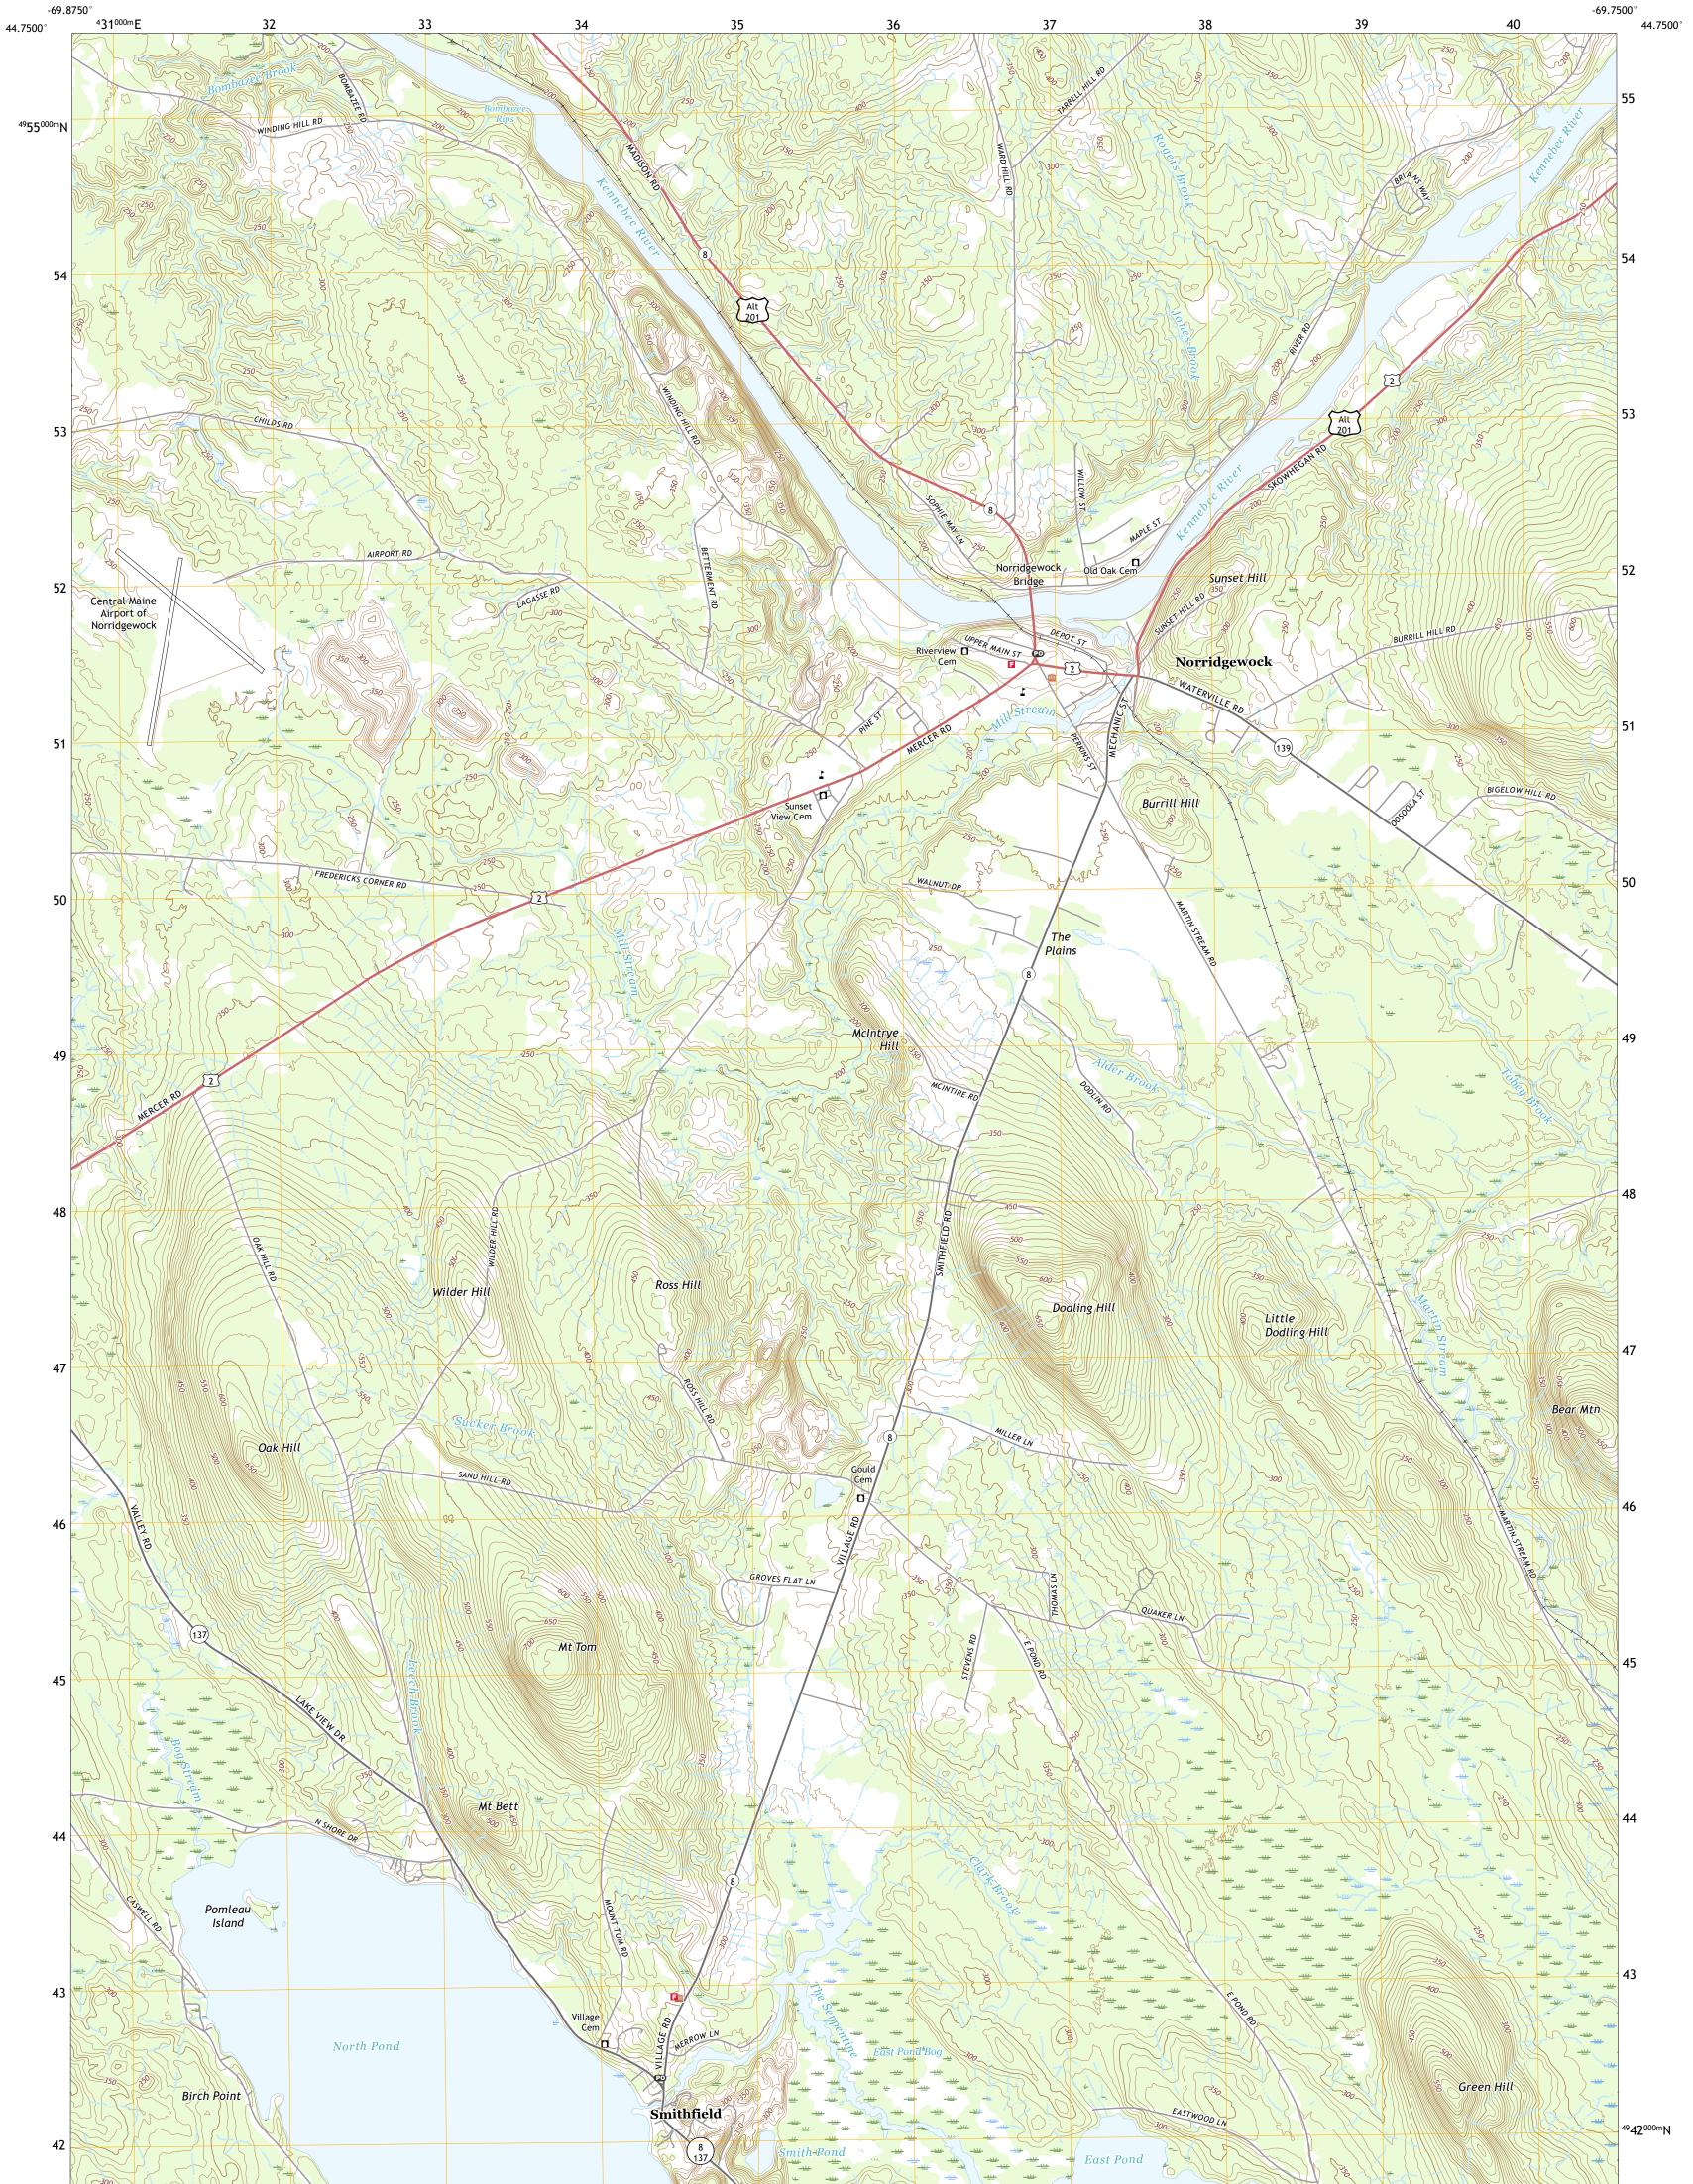

NORRIDGEWOCK QUADRANGLE MAINE - SOMERSET COUNTY 7.5-MINUTE SERIES

Produced by the United States Geological Survey North American Datum of 1983 (NAD83) World Geodetic System of 1984 (WGS84). Projection and 1 000-meter grid:Universal Transverse Mercator, Zone 19T This map is not a legal document. Boundaries may be generalized for this map scale. Private lands within government reservations may not be shown. Obtain permission before entering private lands.