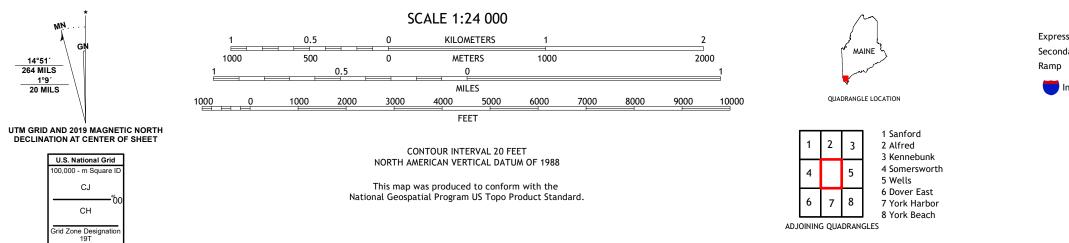

MN

CJ

СН

Grid Zone Designatir 19T

14°51′ 264 MILS

1°9´ 20 MILS

NORTH BERWICK, ME

2021