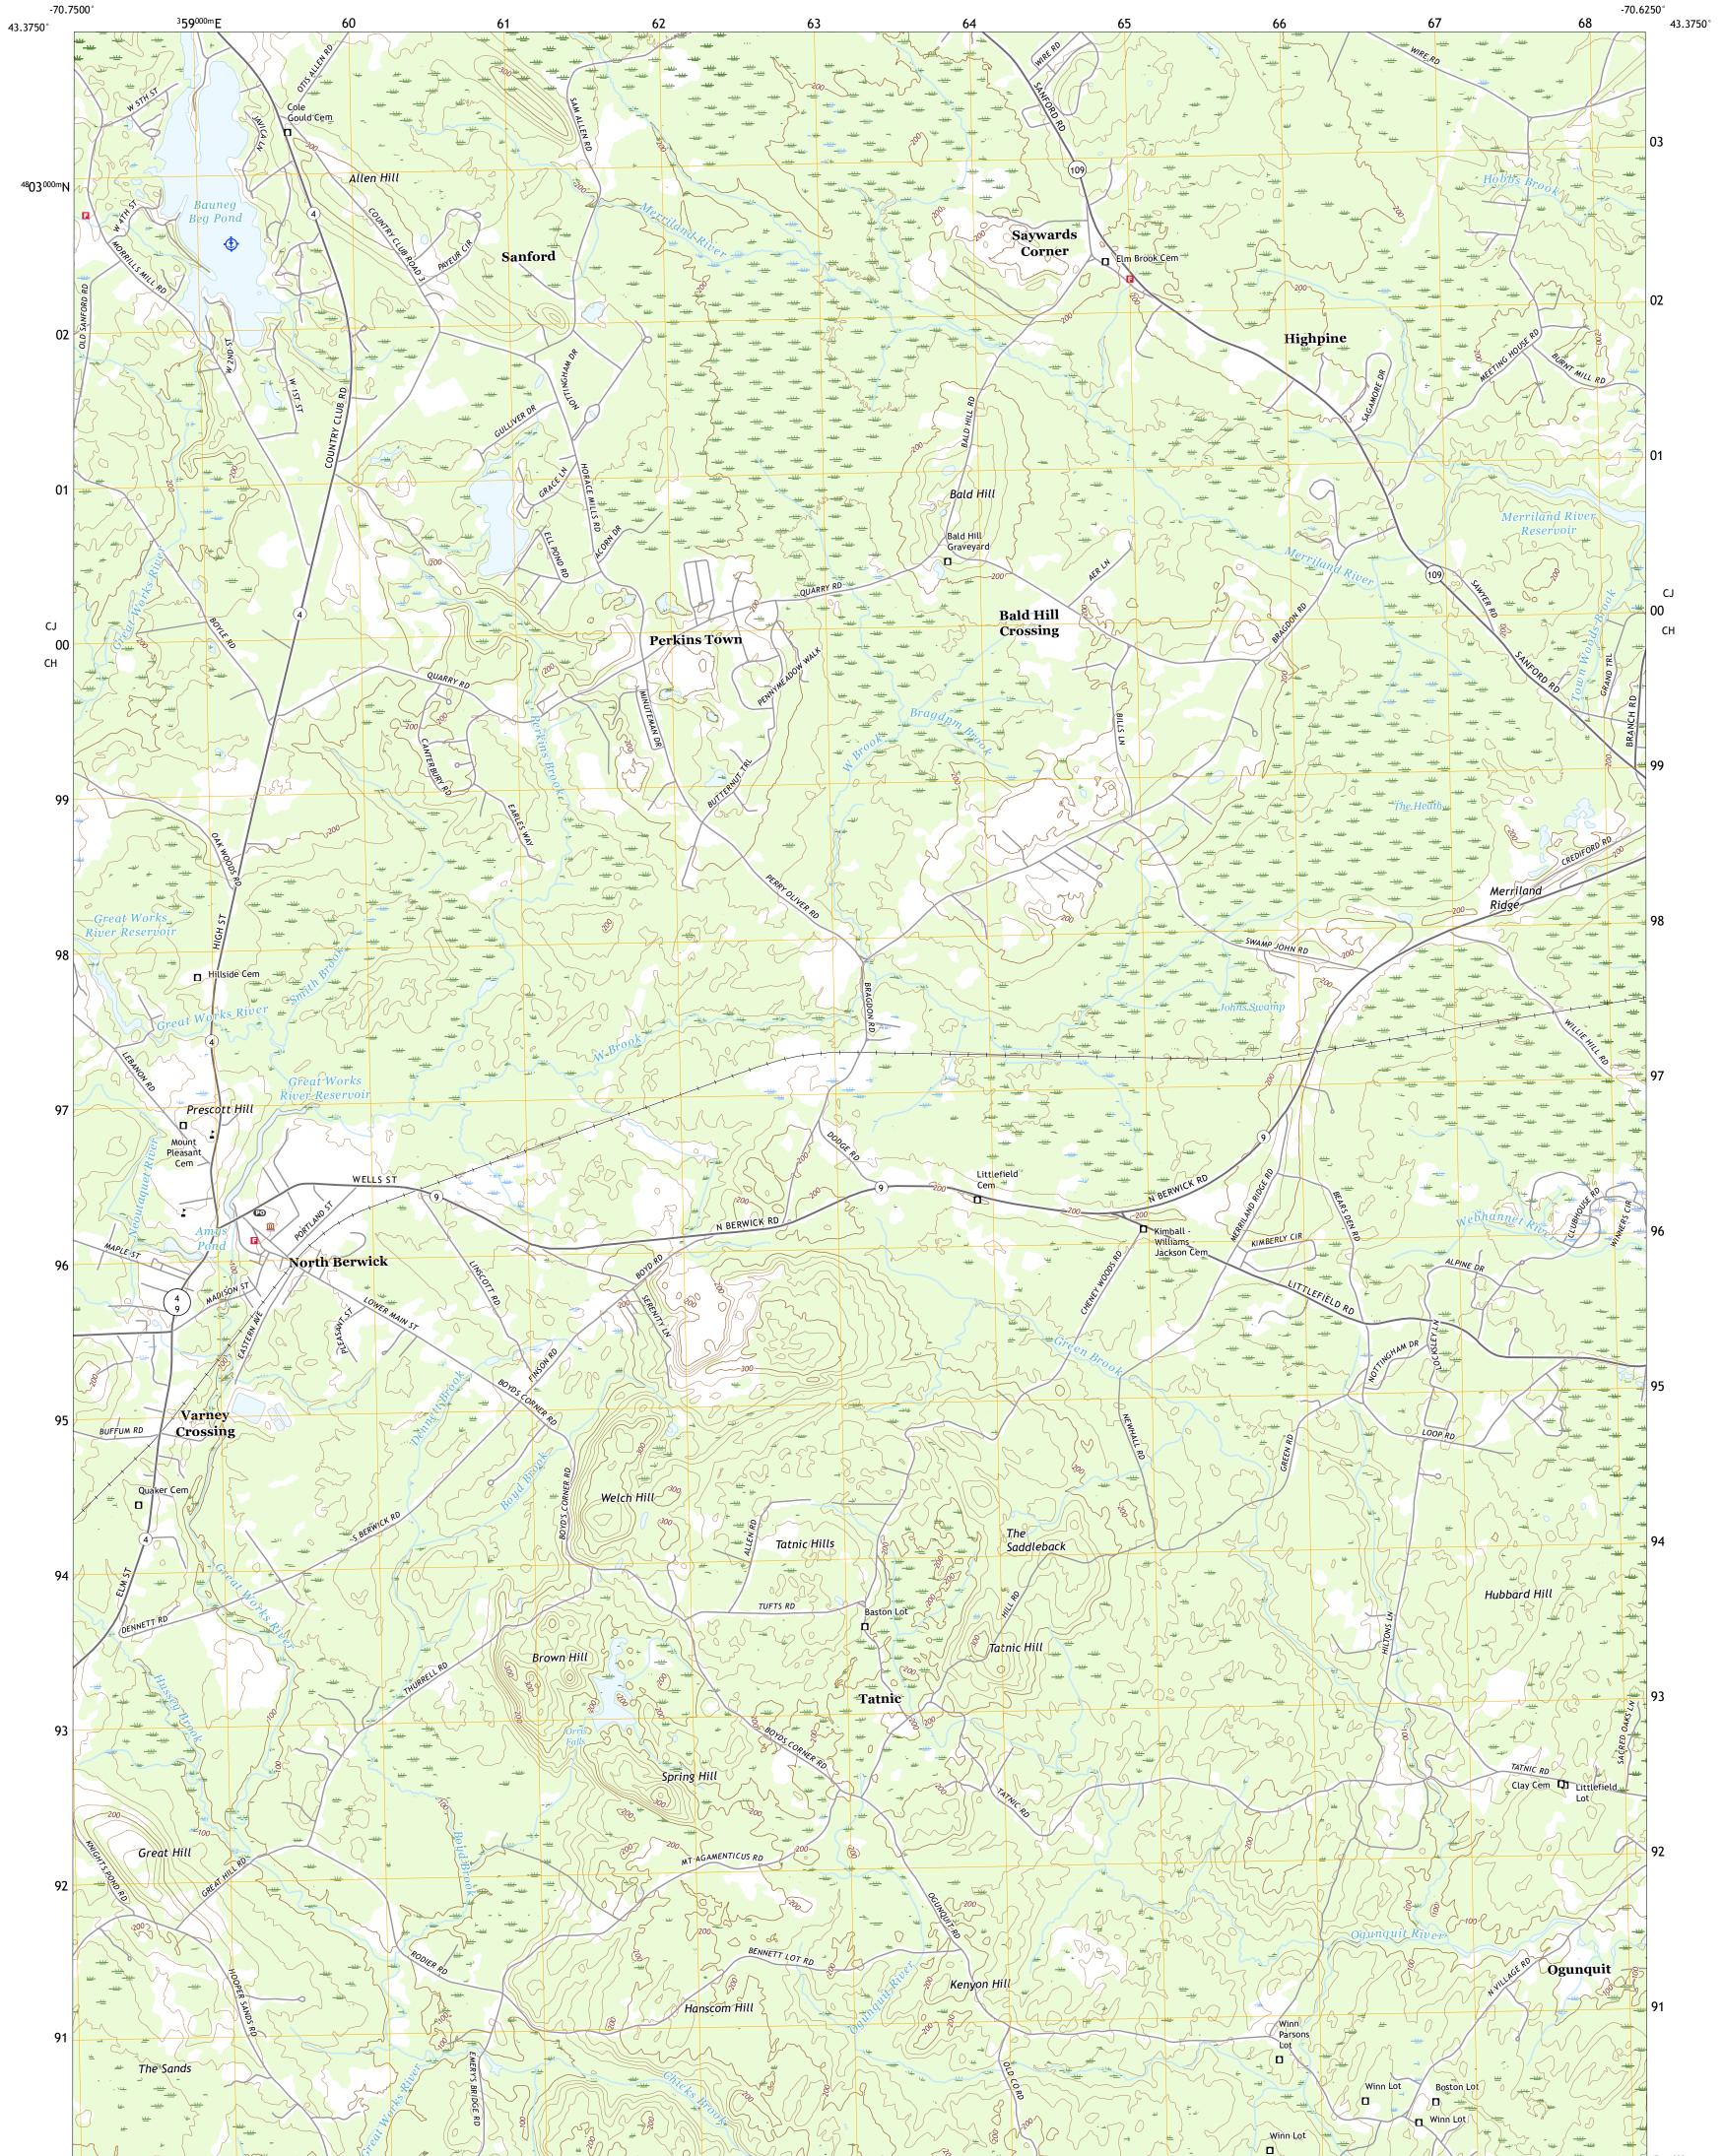

## U.S. DEPARTMENT OF THE INTERIOR U.S. GEOLOGICAL SURVEY

NORTH BERWICK QUADRANGLE MAINE - YORK COUNTY 7.5-MINUTE SERIES

Produced by the United States Geological Survey North American Datum of 1983 (NAD83) World Geodetic System of 1984 (WGS84). Projection and 1 000-meter grid:Universal Transverse Mercator, Zone 19T This map is not a legal document. Boundaries may be generalized for this map scale. Private lands within government reservations may not be shown. Obtain permission before entering private lands.