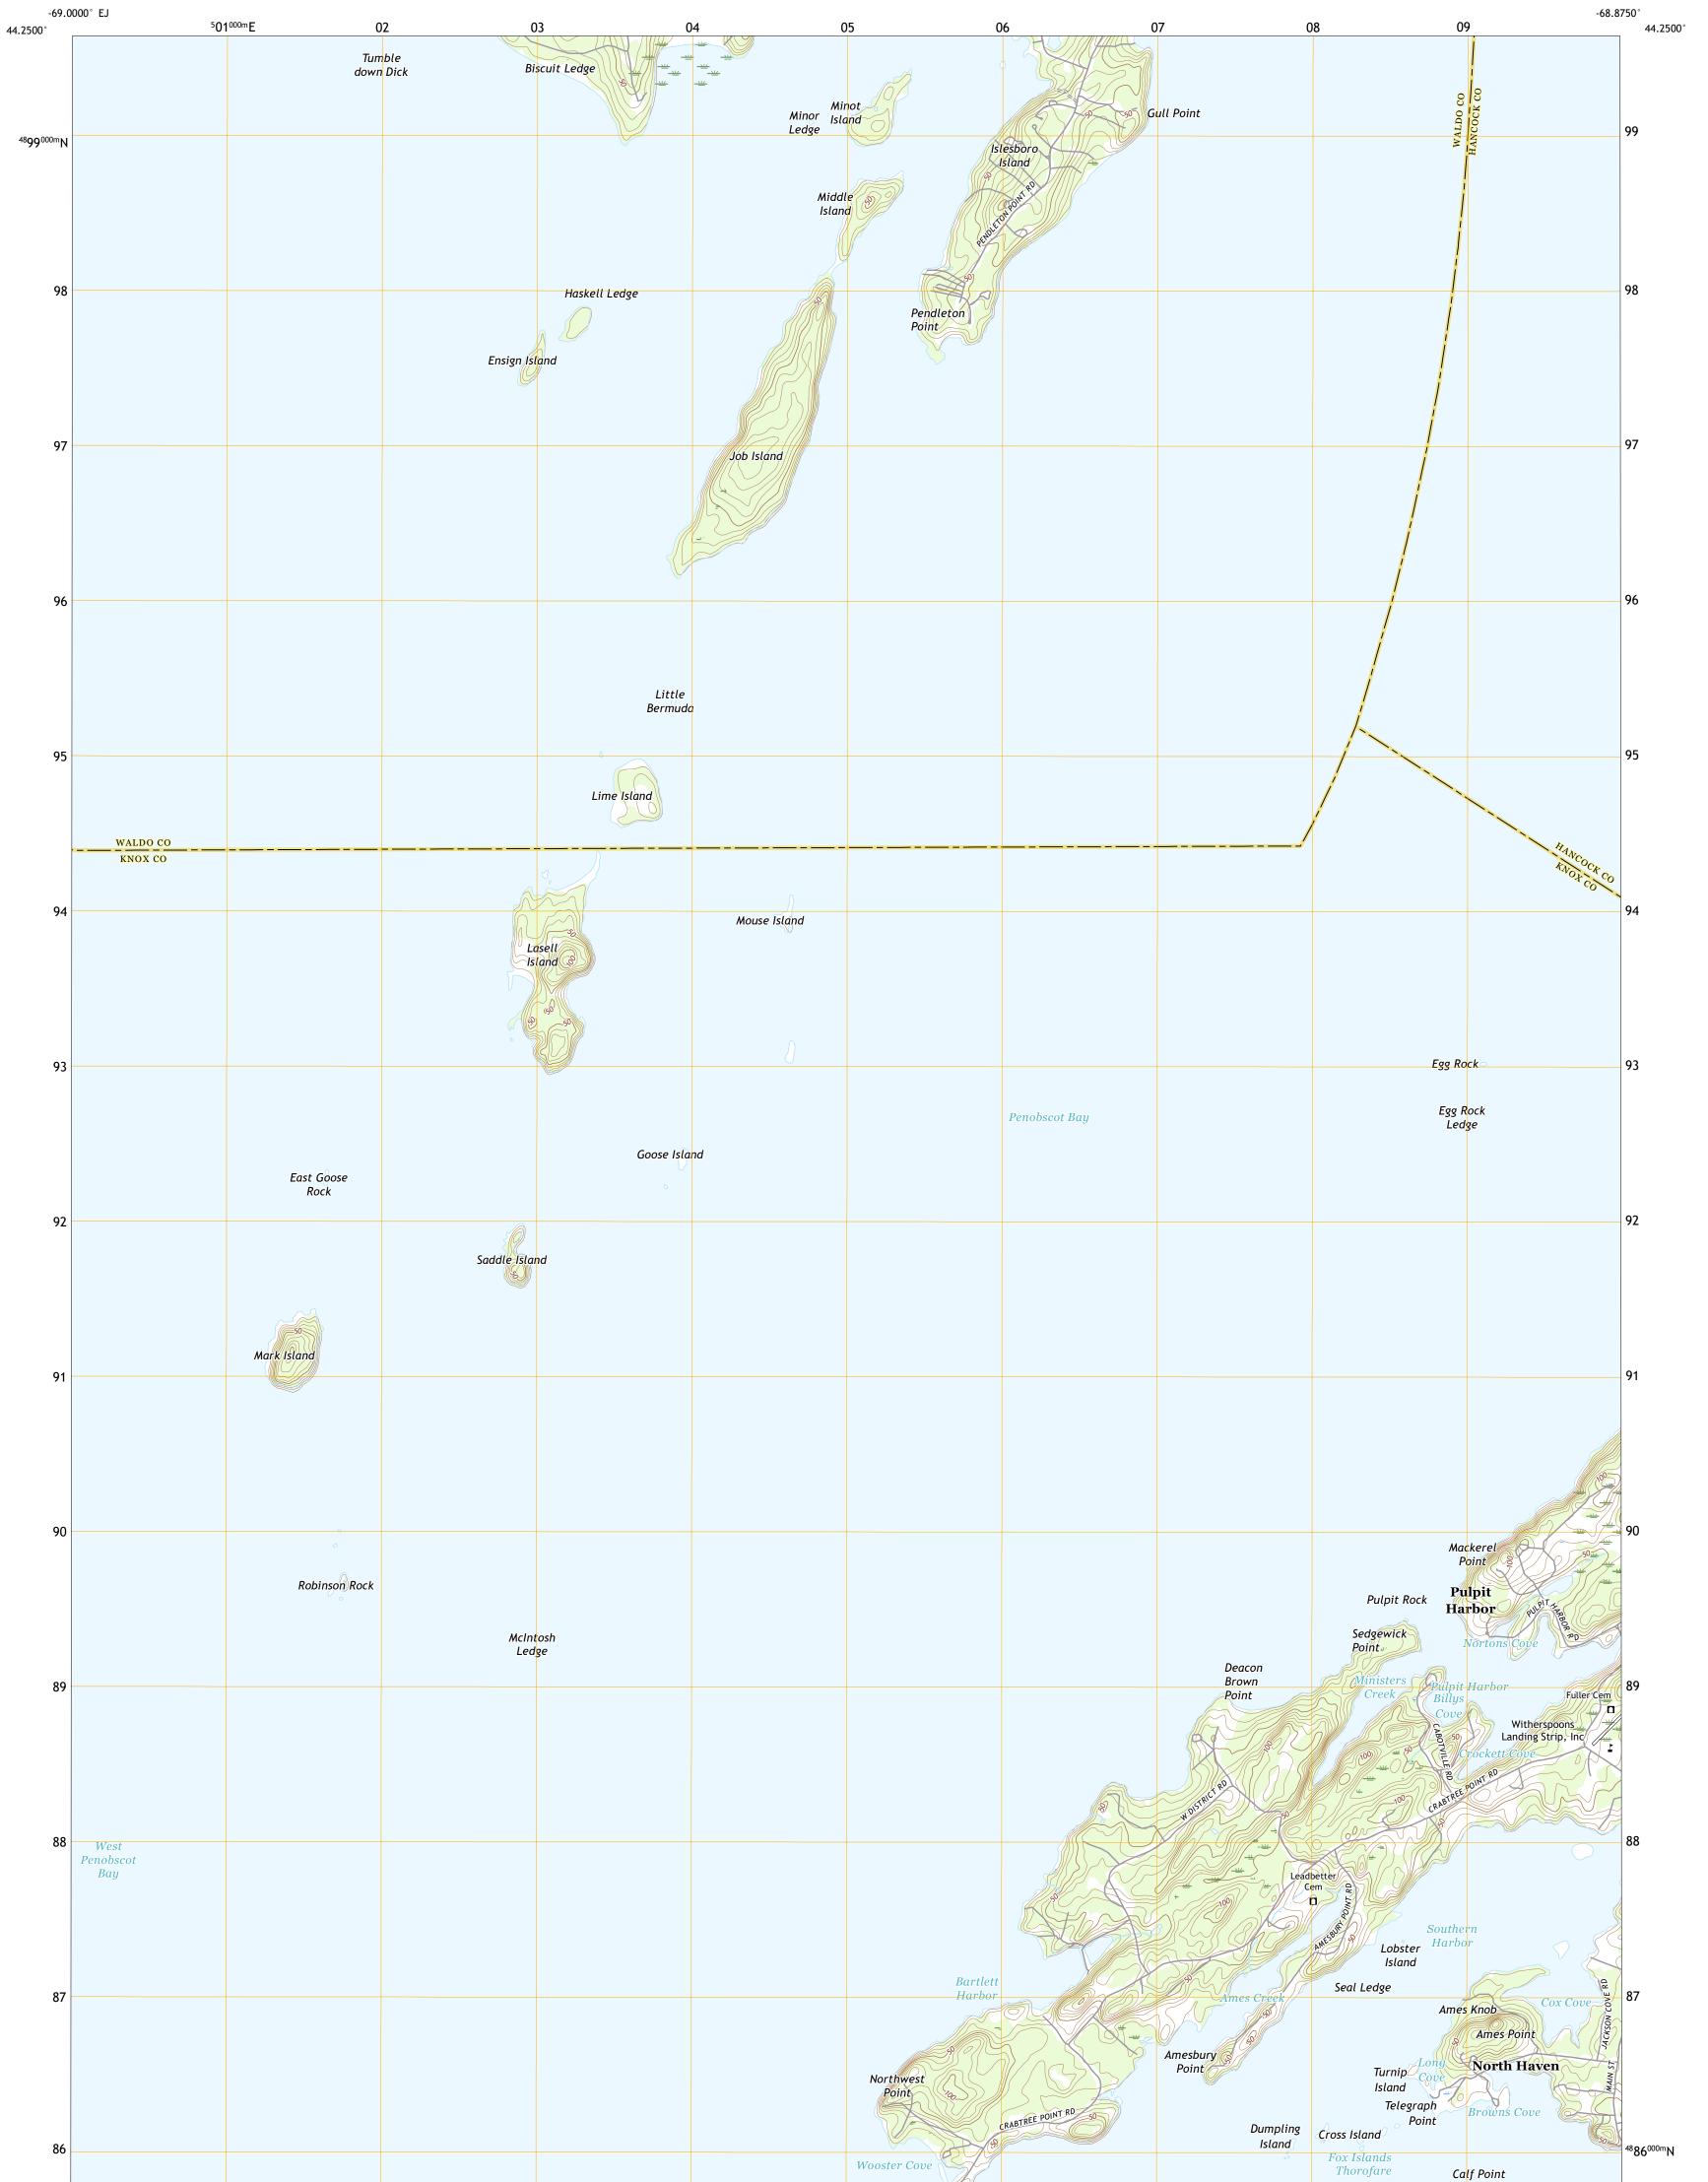

NORTH HAVEN WEST QUADRANGLE MAINE 7.5-MINUTE SERIES

Produced by the United States Geological Survey North American Datum of 1983 (NAD83) World Geodetic System of 1984 (WGS84). Projection and 1 000-meter grid:Universal Transverse Mercator, Zone 19T This map is not a legal document. Boundaries may be generalized for this map scale. Private lands within government reservations may not be shown. Obtain permission before entering private lands.

Imagery.... Roads..... Names..... Hydrography..... Contours.. Boundaries.... ..FWS National Wetlands Inventory 1991 - 2003 Wetlands....

\_\_\_\_