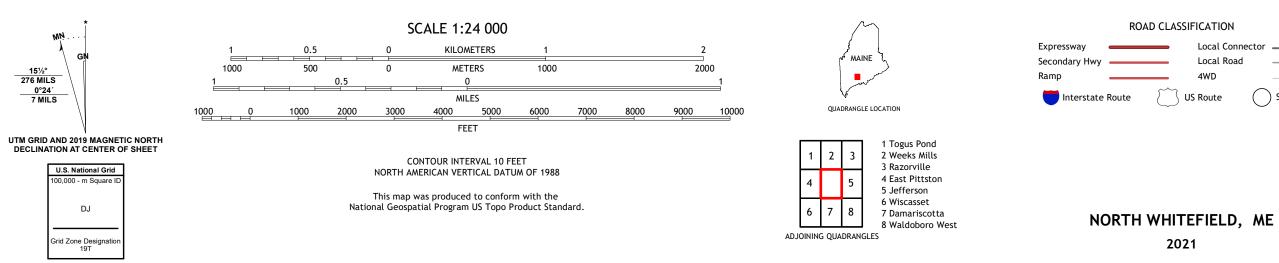

Imagery.... Roads..... Names..... Hydrography..... Contours.....Boundaries.....Mul Wetlands.... ...FWS National Wetlands Inventory 2001 - 2004

15½° 276 MILS

NSN. 7643016370359 NGA REF NO. USGSX24K32491

Local Connector \_\_\_\_

State Route

Local Road

4WD

2021