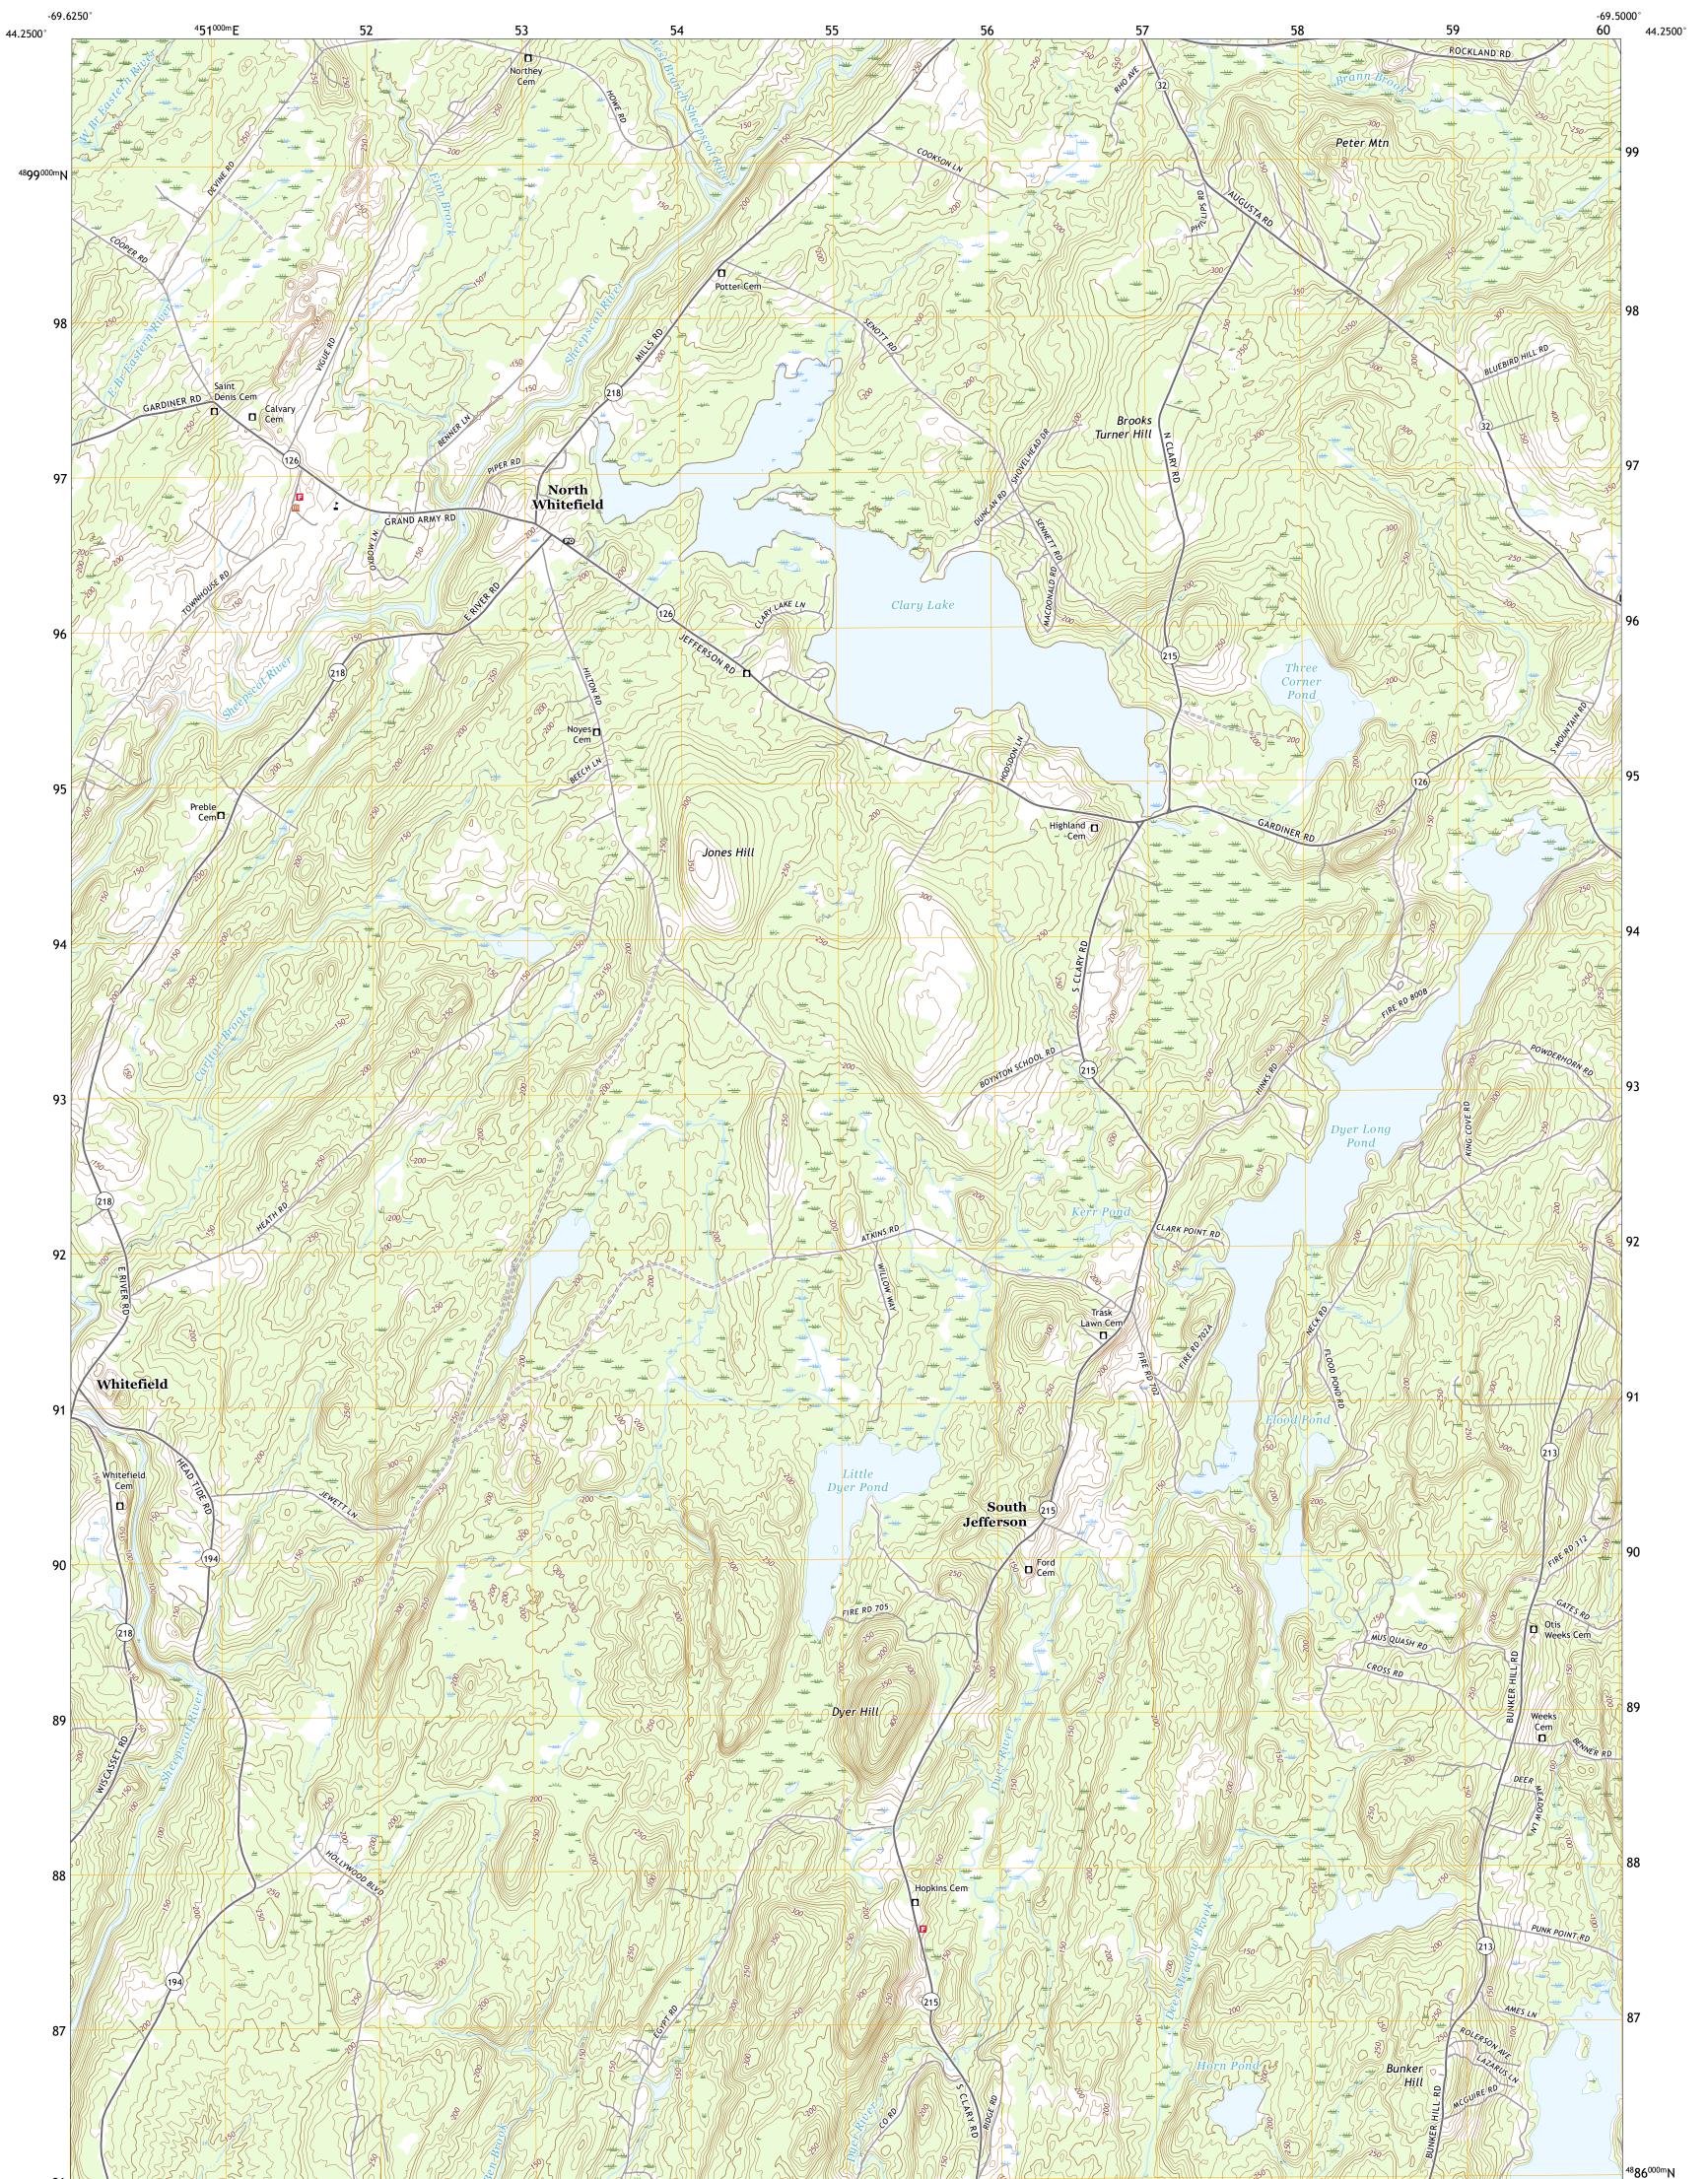

NORTH WHITEFIELD QUADRANGLE MAINE - LINCOLN COUNTY 7.5-MINUTE SERIES

Produced by the United States Geological Survey North American Datum of 1983 (NAD83) World Geodetic System of 1984 (WGS84). Projection and 1 000-meter grid:Universal Transverse Mercator, Zone 19T This map is not a legal document. Boundaries may be generalized for this map scale. Private lands within government reservations may not be shown. Obtain permission before entering private lands.

Imagery.... Roads..... Names..... Hydrography..... Contours.....Boundaries.....Mul Wetlands.... ...FWS National Wetlands Inventory 2001 - 2004

15½° 276 MILS

NSN. 7643016370359 NGA REF NO. USGSX24K32491

Local Connector \_\_\_\_