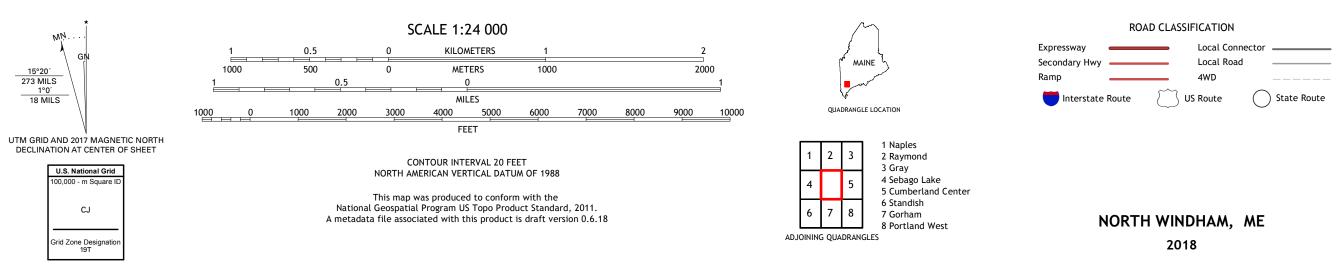

NORTH WINDHAM QUADRANGLE MAINE - CUMBERLAND COUNTY 7.5-MINUTE SERIES

Produced by the United States Geological Survey North American Datum of 1983 (NAD83) World Geodetic System of 1984 (WGS84). Projection and 1 000-meter grid:Universal Transverse Mercator, Zone 19T This map is not a legal document. Boundaries may be generalized for this map scale. Private lands within government reservations may not be shown. Obtain permission before entering private lands.