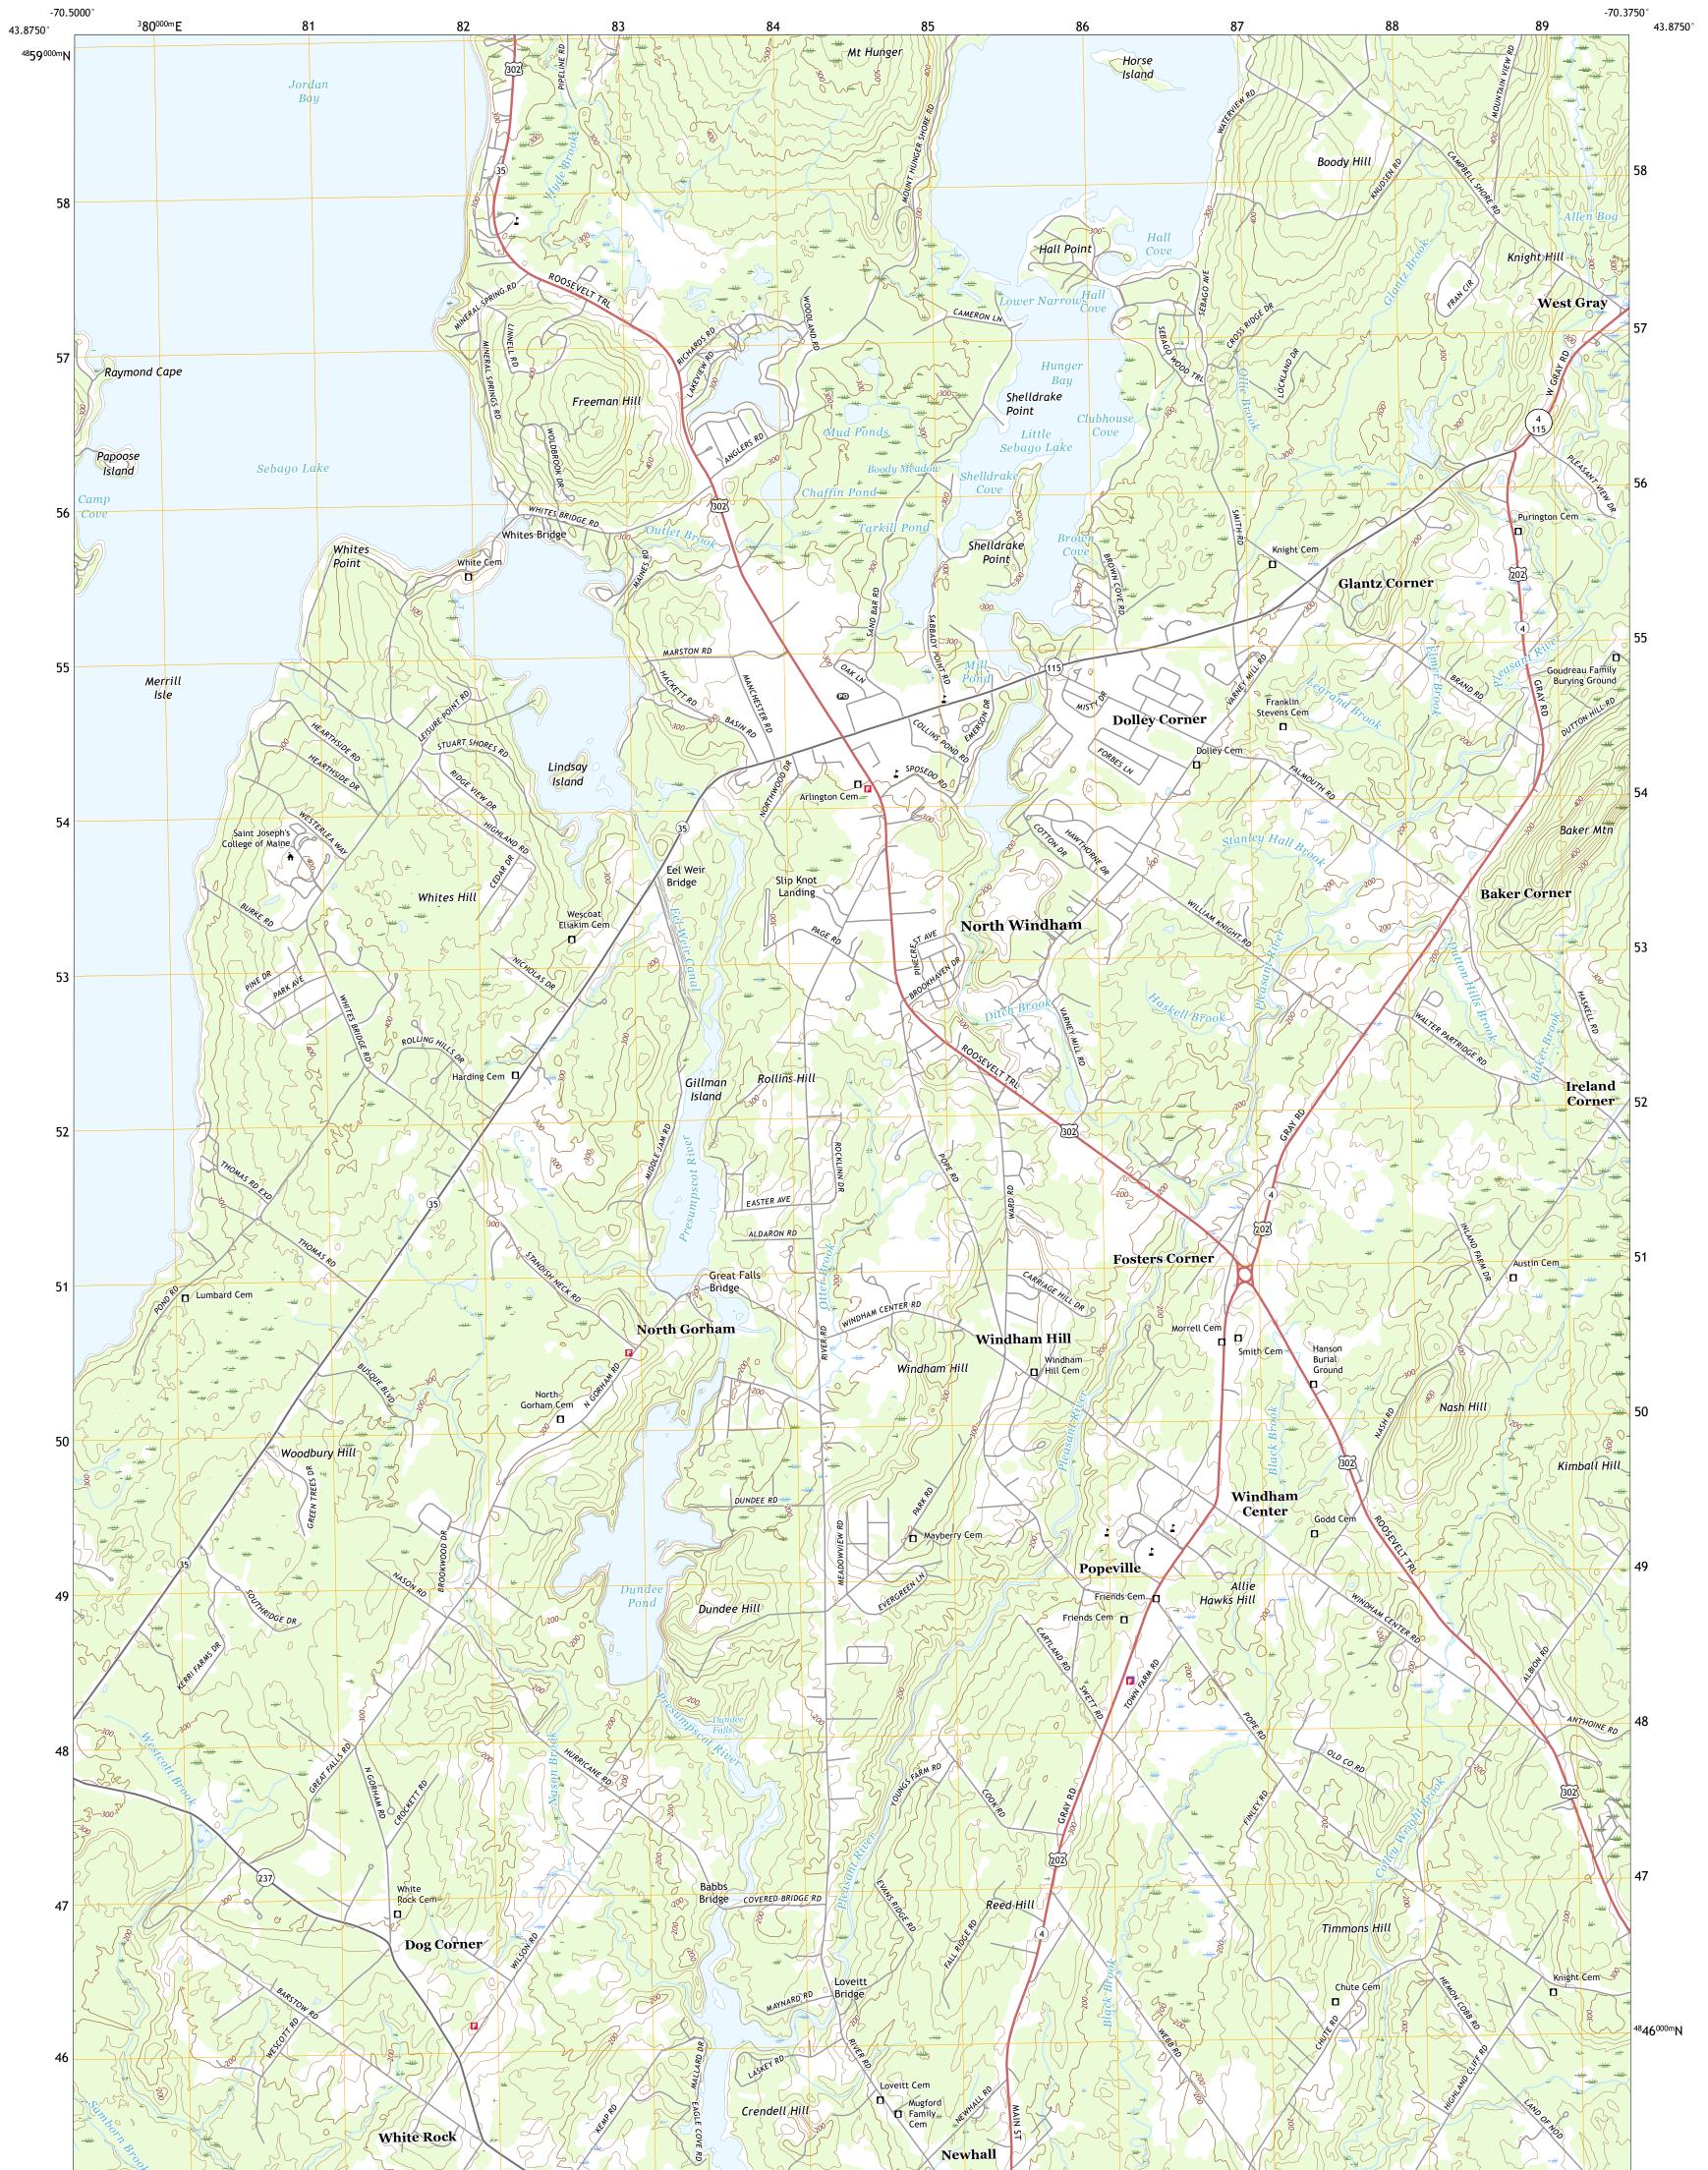

NORTH WINDHAM QUADRANGLE MAINE - CUMBERLAND COUNTY 7.5-MINUTE SERIES

Produced by the United States Geological Survey North American Datum of 1983 (NAD83) World Geodetic System of 1984 (WGS84). Projection and 1 000-meter grid:Universal Transverse Mercator, Zone 19T This map is not a legal document. Boundaries may be generalized for this map scale. Private lands within government reservations may not be shown. Obtain permission before entering private lands.

Imagery......NAIP, July 2015 - November 2015Roads......NAIP, July 2015 - November 2015Roads......National Elevation Dataset, 2004 - 2018Hydrography.....National Hydrography Dataset, 2004 - 2012Boundaries.....Nultiple sources; see metadata file 2014 - 2016Wetlands.....FWS National Wetlands Inventory 2001 - 2004