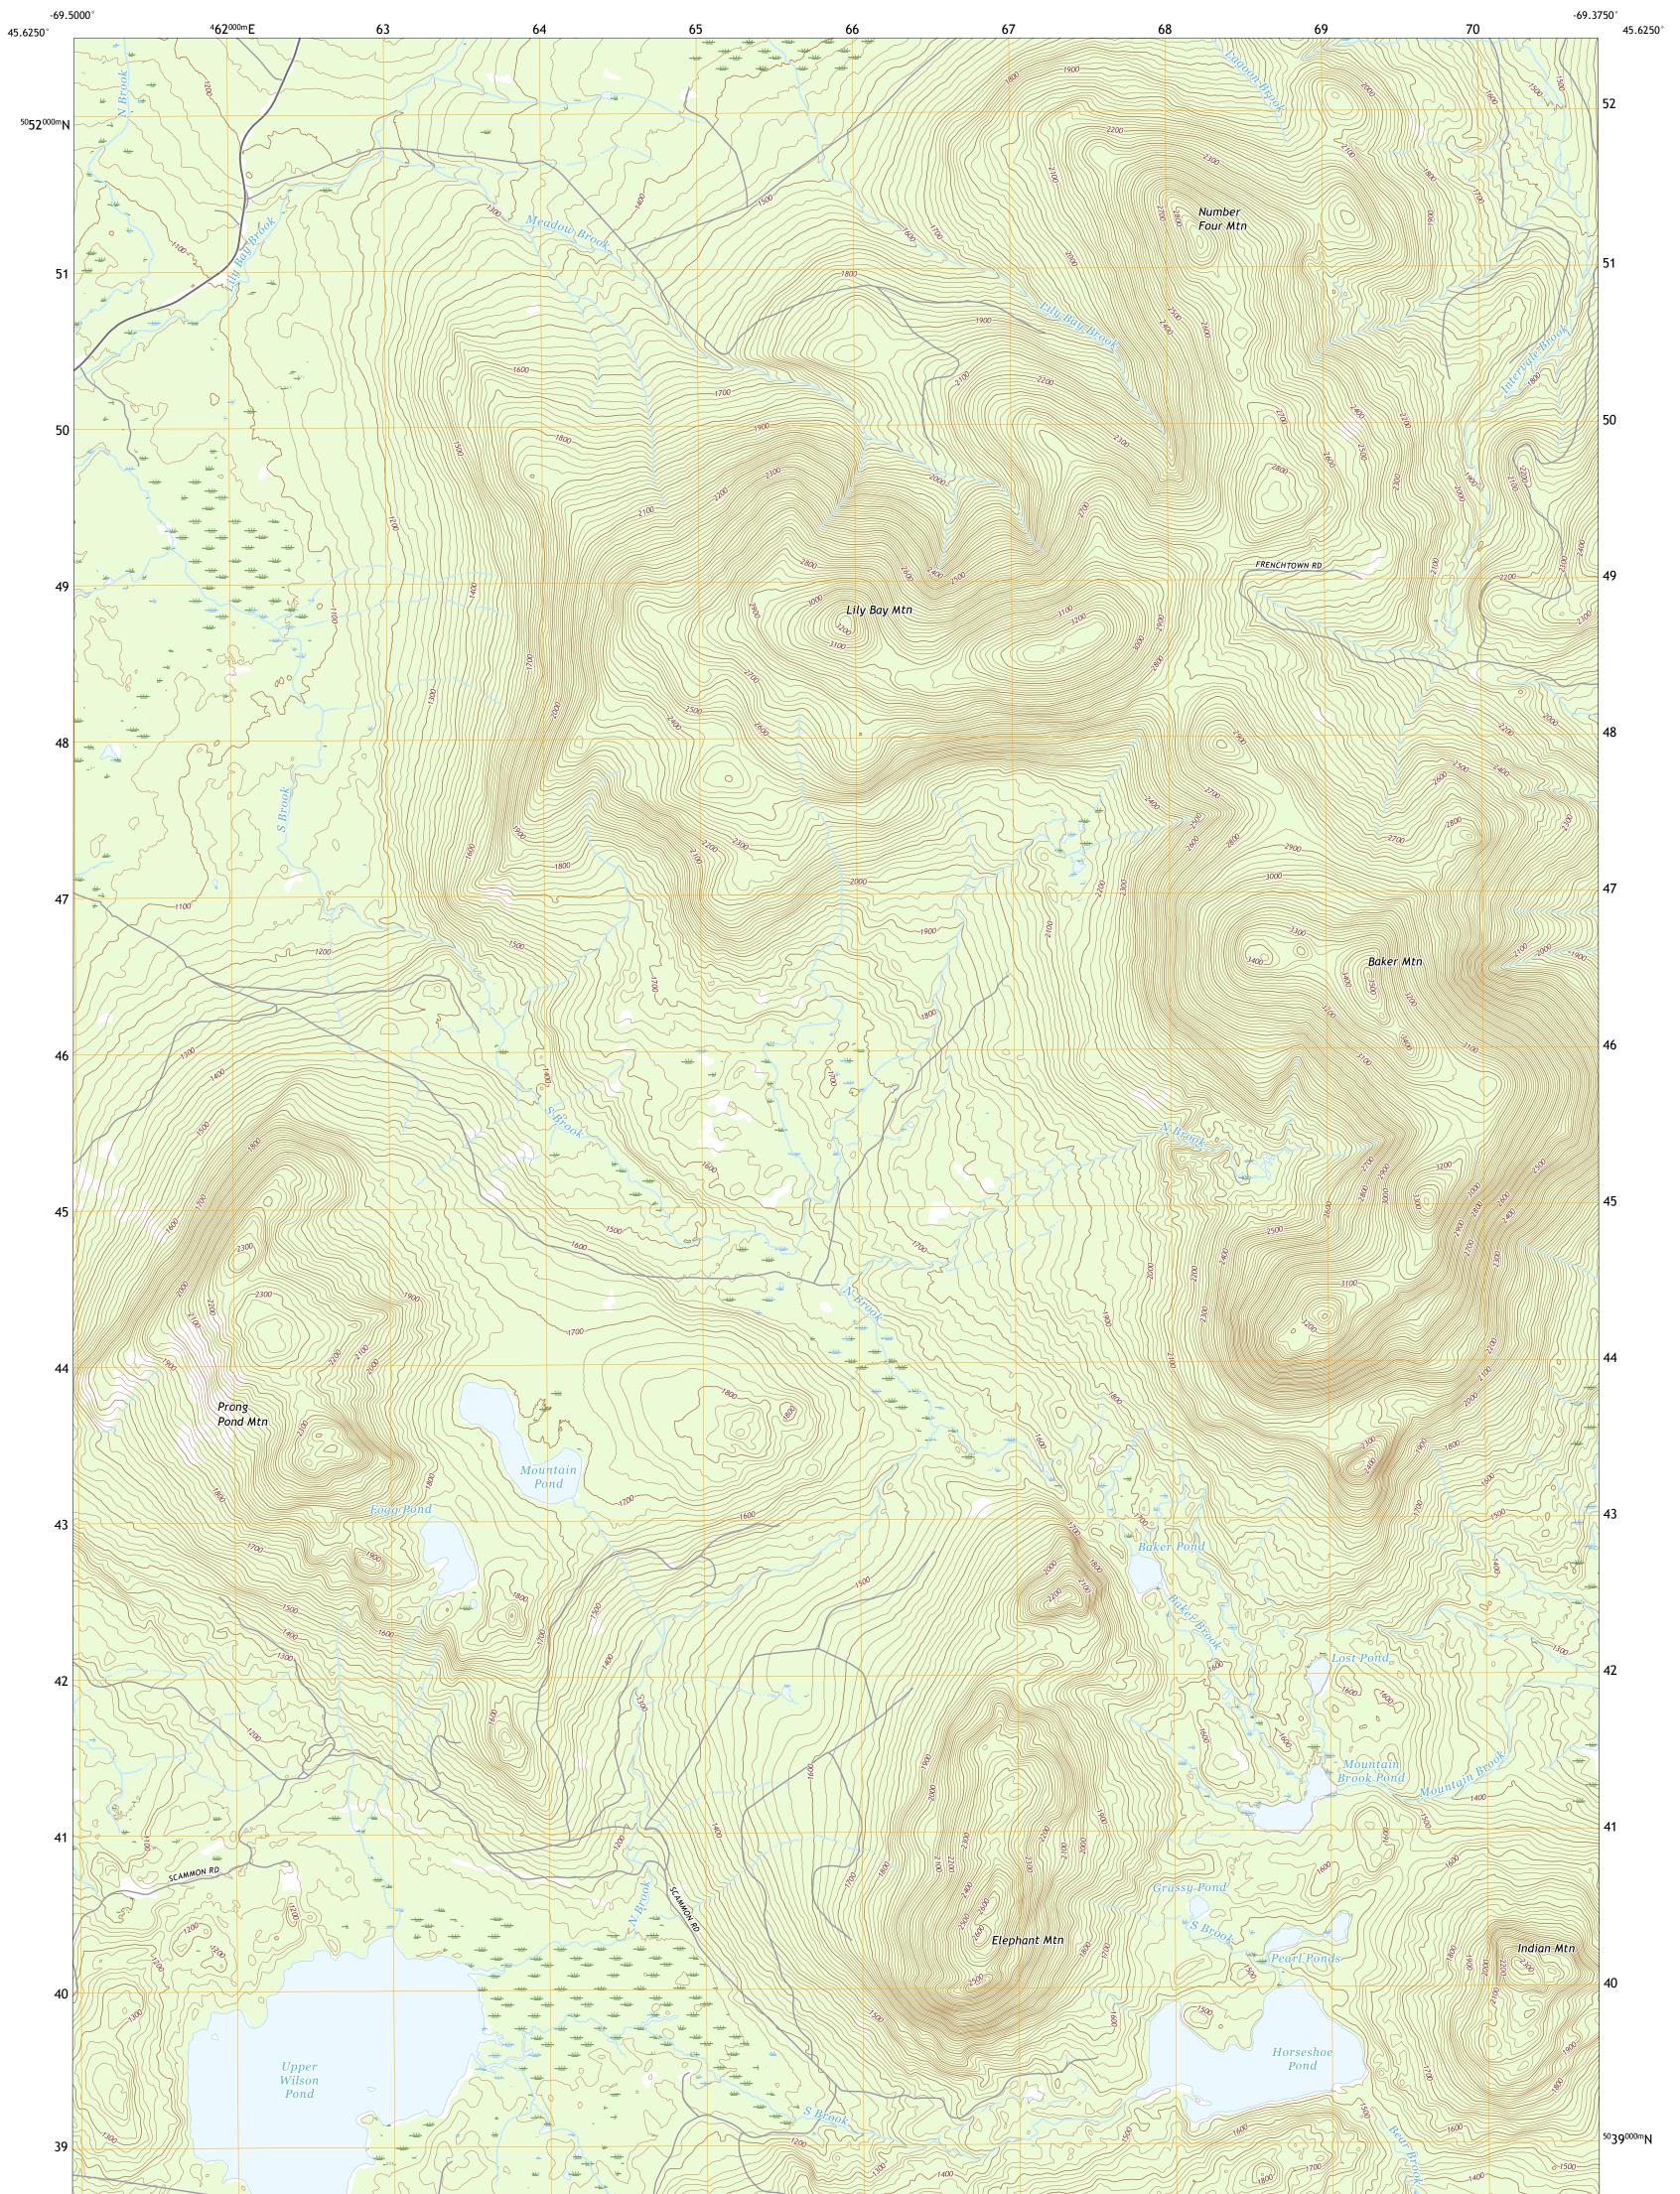

U.S. DEPARTMENT OF THE INTERIOR U.S. GEOLOGICAL SURVEY

NUMBER FOUR MOUNTAIN QUADRANGLE MAINE - PISCATAQUIS COUNTY 7.5-MINUTE SERIES

Produced by the United States Geological Survey North American Datum of 1983 (NAD83) World Geodetic System of 1984 (WGS84). Projection and 1 000-meter grid:Universal Transverse Mercator, Zone 19T This map is not a legal document. Boundaries may be generalized for this map scale. Private lands within government reservations may not be shown. Obtain permission before entering private lands.

 Imagery......NAIP, July 2015 - November 2015

 Roads.....U.S. Census Bureau, 2017

 Names.....GNIS, 1980 - 2013

 Hydrography.....National Hydrography Dataset, 2003 - 2018

 Contours.....National Elevation Dataset, 2005

 Boundaries.....Multiple sources; see metadata file 2014 - 2016

 Wetlands.....FWS National Wetlands Inventory 1985 - 1986