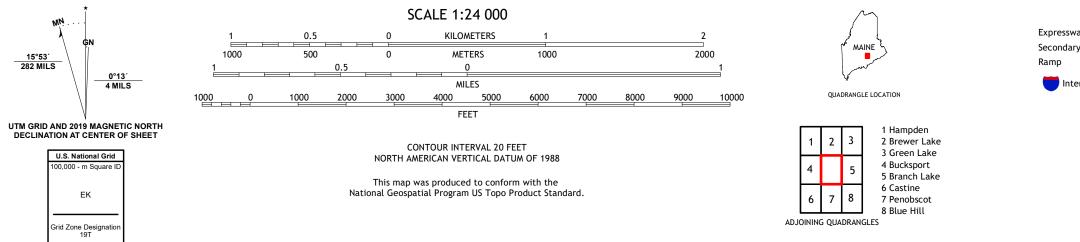

## U.S. DEPARTMENT OF THE INTERIOR U.S. GEOLOGICAL SURVEY

ORLAND QUADRANGLE MAINE - HANCOCK COUNTY 7.5-MINUTE SERIES

Produced by the United States Geological Survey North American Datum of 1983 (NAD83) World Geodetic System of 1984 (WGS84). Projection and 1 000-meter grid:Universal Transverse Mercator, Zone 19T This map is not a legal document. Boundaries may be generalized for this map scale. Private lands within government reservations may not be shown. Obtain permission before entering private lands.

Imagery.... Roads..... Names..... Hydrography..... Contours.... Boundaries.... Wetlands.... ..FWS National Wetlands Inventory 1985 - 2011

MN

15°53´ 282 MILS

ORLAND, ME

2021