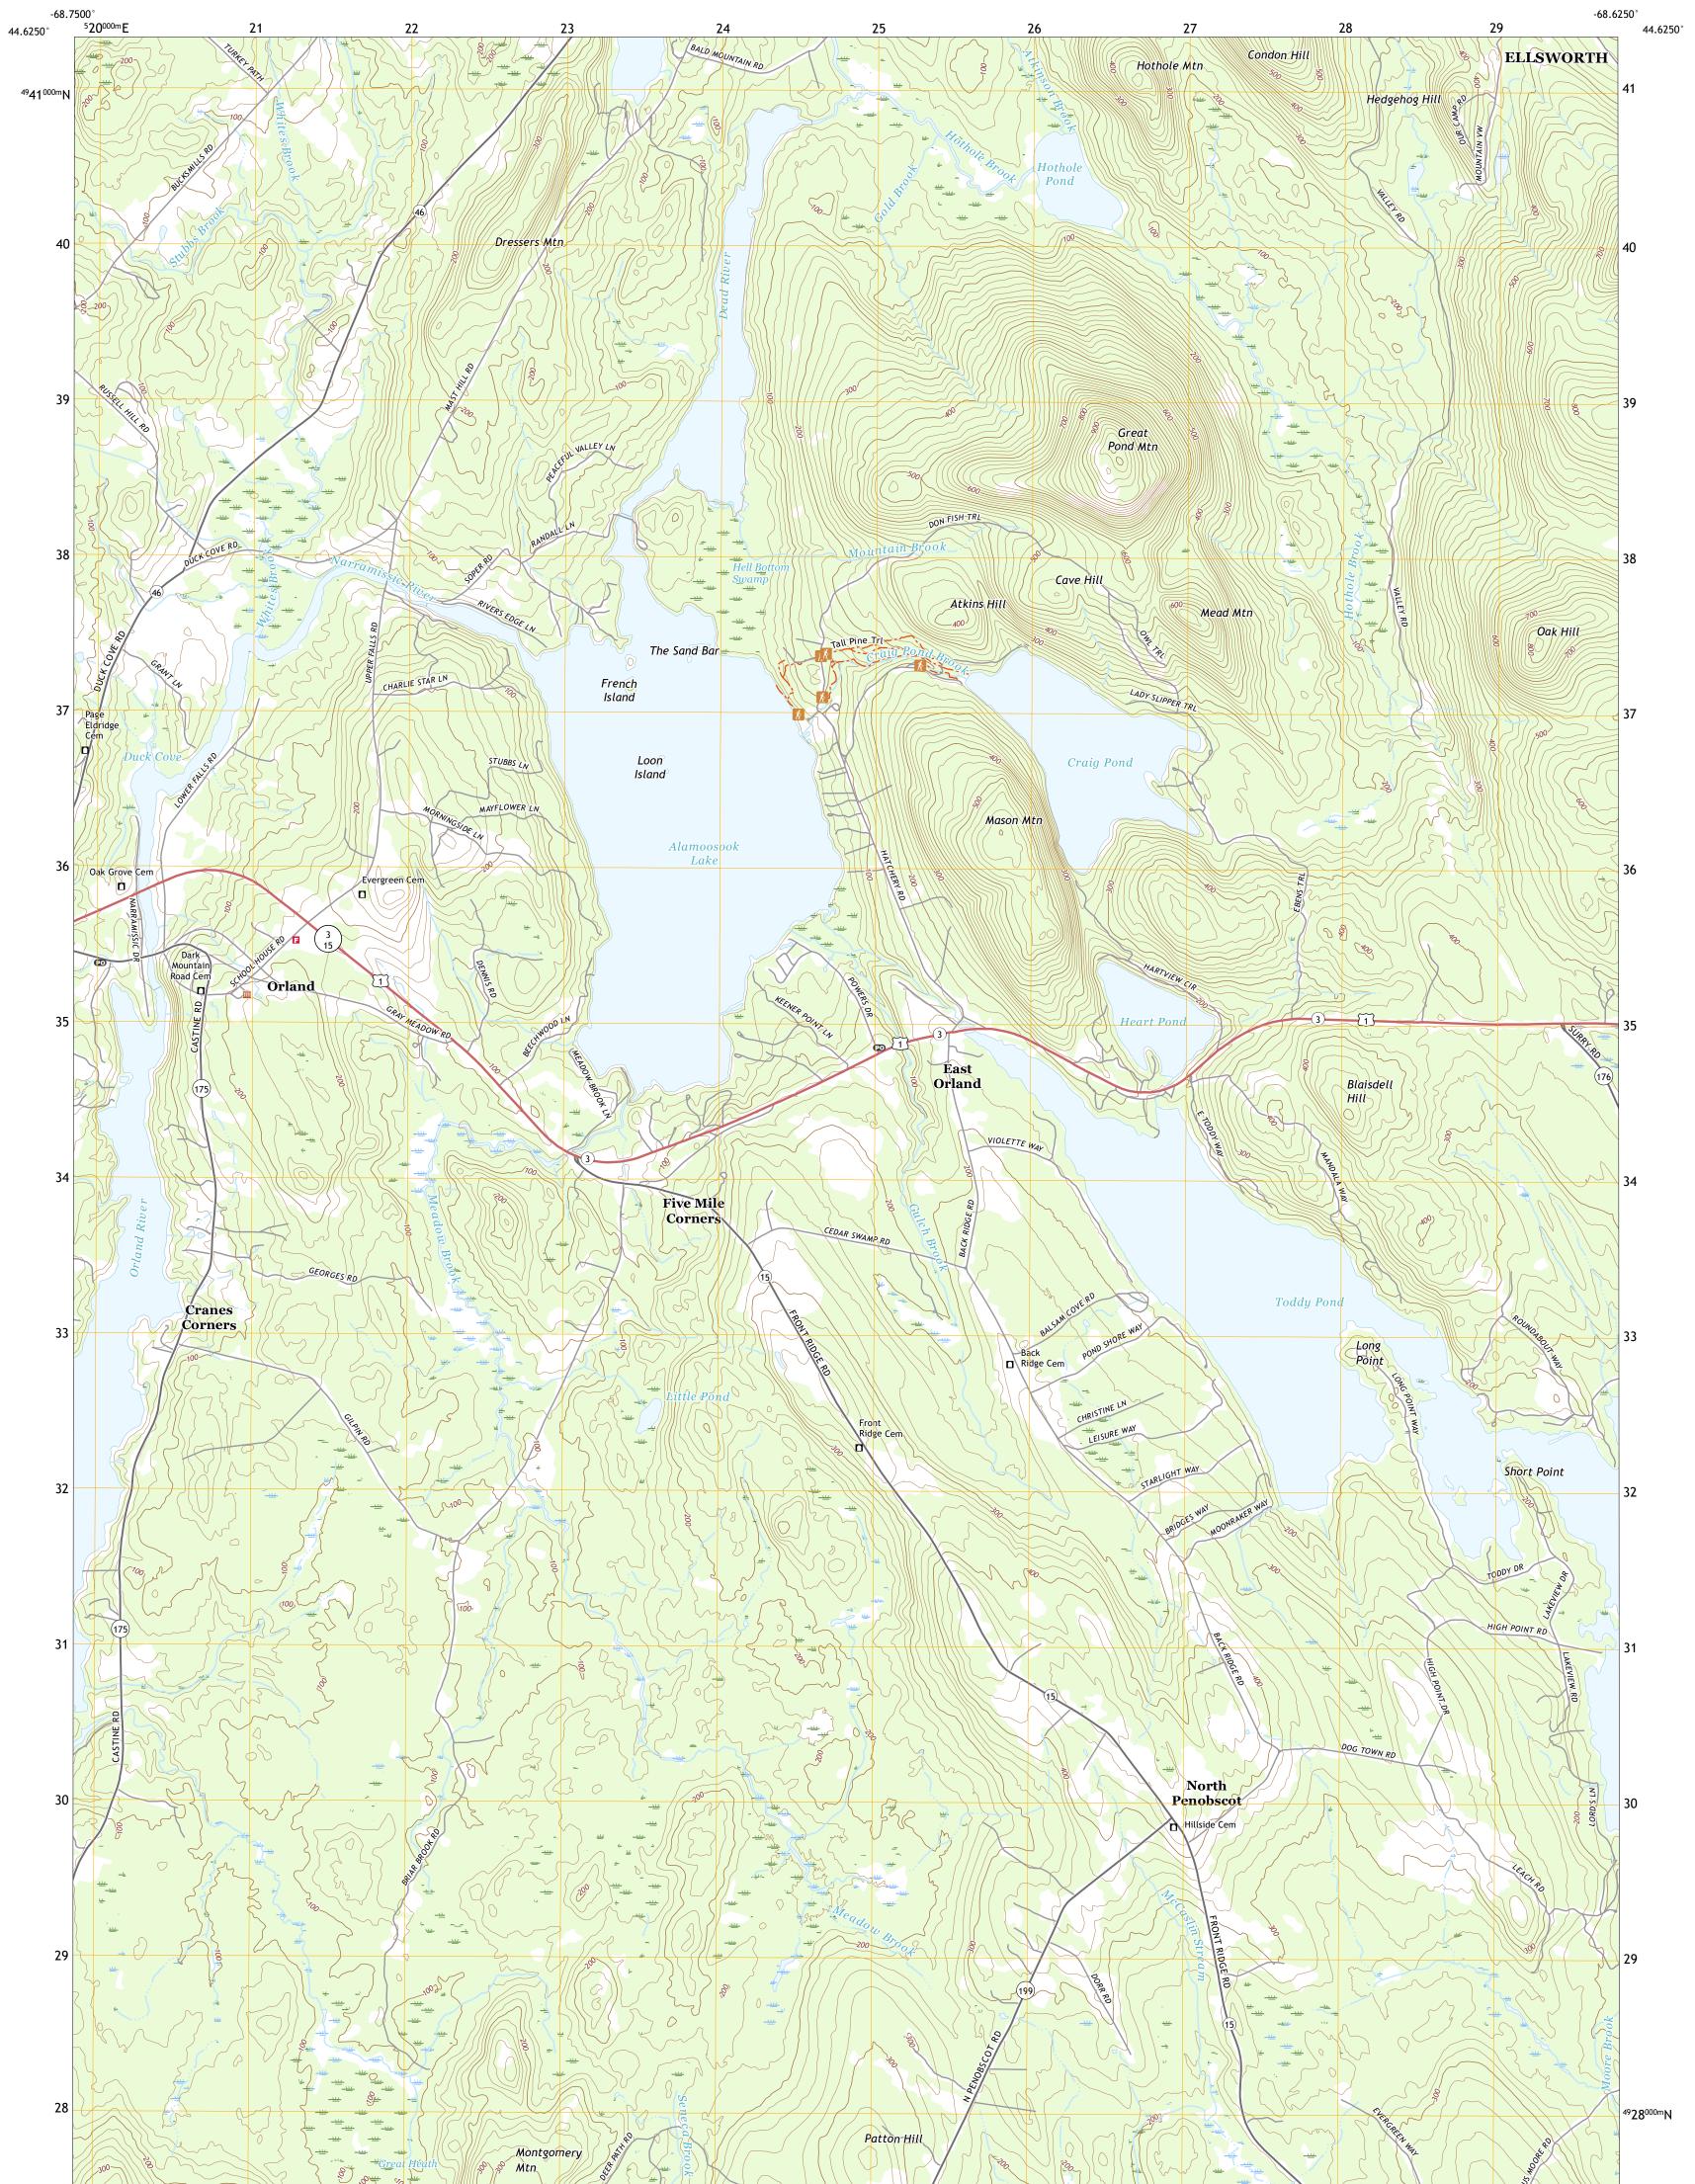

## U.S. DEPARTMENT OF THE INTERIOR U.S. GEOLOGICAL SURVEY

ORLAND QUADRANGLE MAINE - HANCOCK COUNTY 7.5-MINUTE SERIES

Produced by the United States Geological Survey North American Datum of 1983 (NAD83) World Geodetic System of 1984 (WGS84). Projection and 1 000-meter grid:Universal Transverse Mercator, Zone 19T This map is not a legal document. Boundaries may be generalized for this map scale. Private lands within government reservations may not be shown. Obtain permission before entering private lands.

Imagery.... Roads..... Names..... Hydrography..... Contours.... Boundaries.... Wetlands.... ..FWS National Wetlands Inventory 1985 - 2011

MN

15°53´ 282 MILS

ORLAND, ME

2021