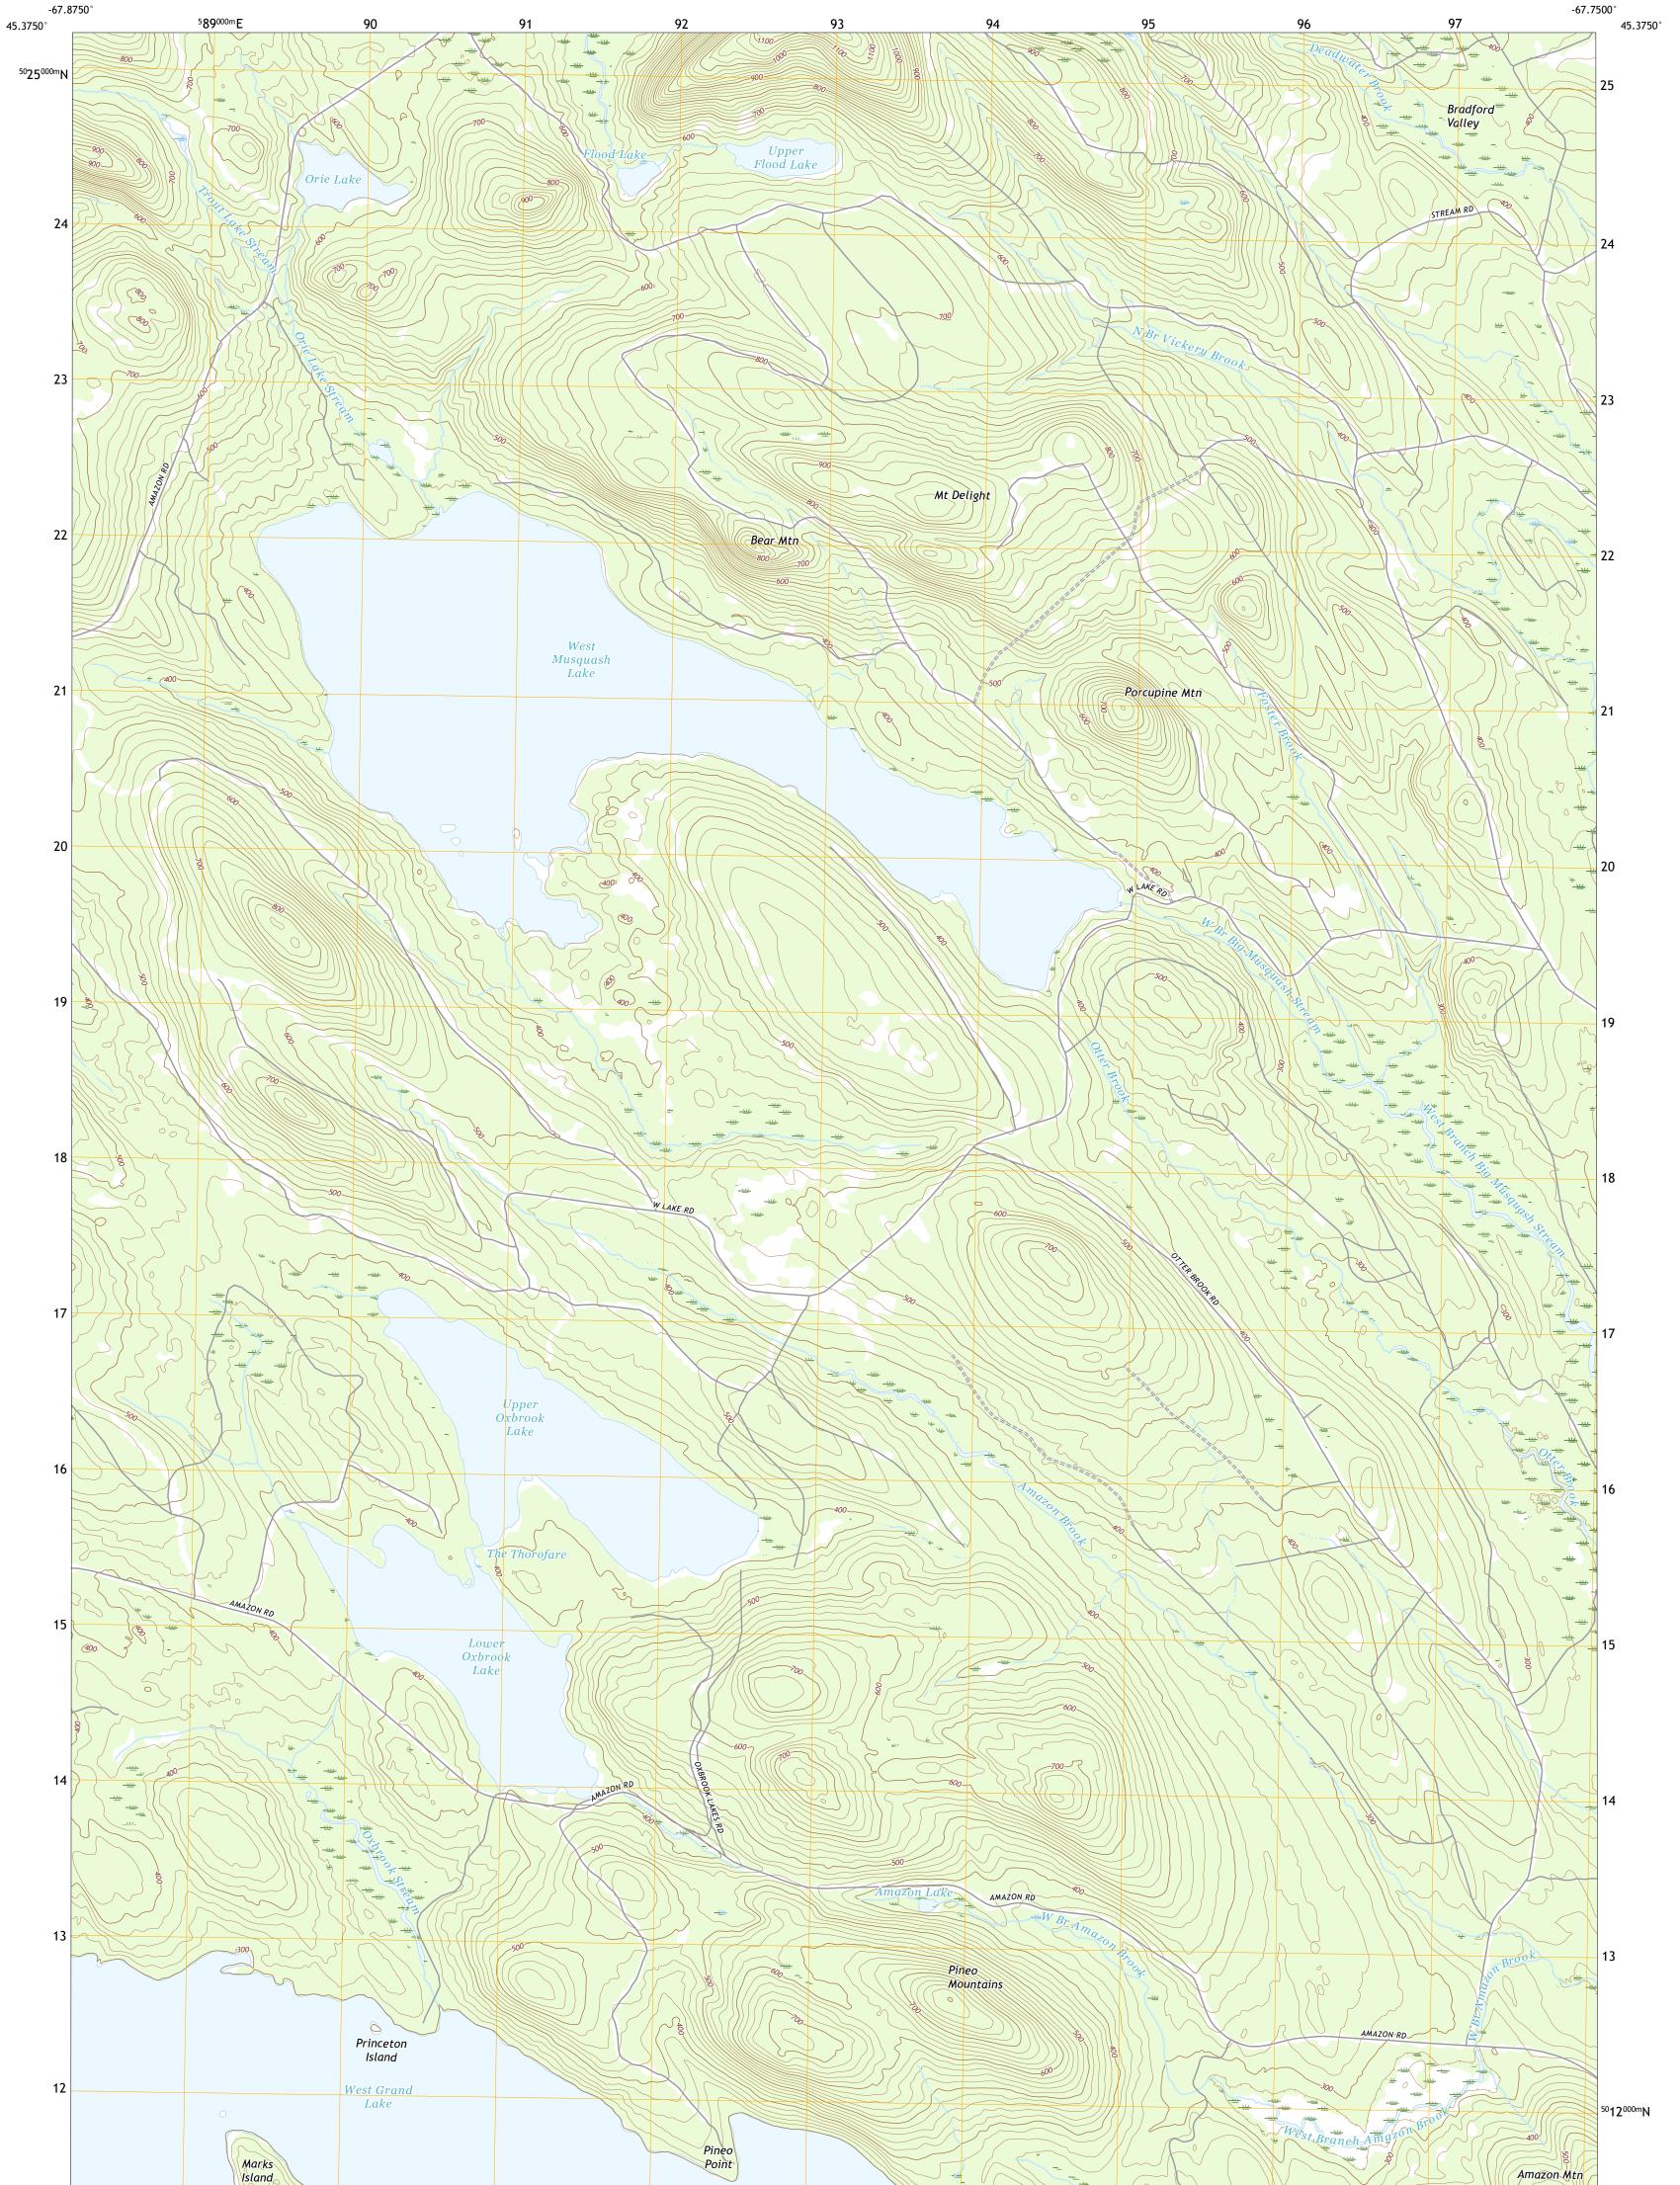

## U.S. DEPARTMENT OF THE INTERIOR U.S. GEOLOGICAL SURVEY

OXBROOK LAKES QUADRANGLE MAINE - WASHINGTON COUNTY 7.5-MINUTE SERIES

**Produced by the United States Geological Survey** North American Datum of 1983 (NAD83) World Geodetic System of 1984 (WGS84). Projection and 1 000-meter grid:Universal Transverse Mercator, Zone 19T This map is not a legal document. Boundaries may be generalized for this map scale. Private lands within government reservations may not be shown. Obtain permission before entering private lands.

Imagery......NAIP,July2018Roads......U.S.CensusBureau,2017Names......GNIS, 1980 - 2011Hydrography......GNIS, 1980 - 2011Hydrography.....NationalHydrography Dataset,1899 - 2020Contours.....NationalElevationDataset,2019Boundaries.....Multiplesources;seemetadatafile2018 - 2019Wetlands......FWSNationalWetlandsInventory1985 - 1986