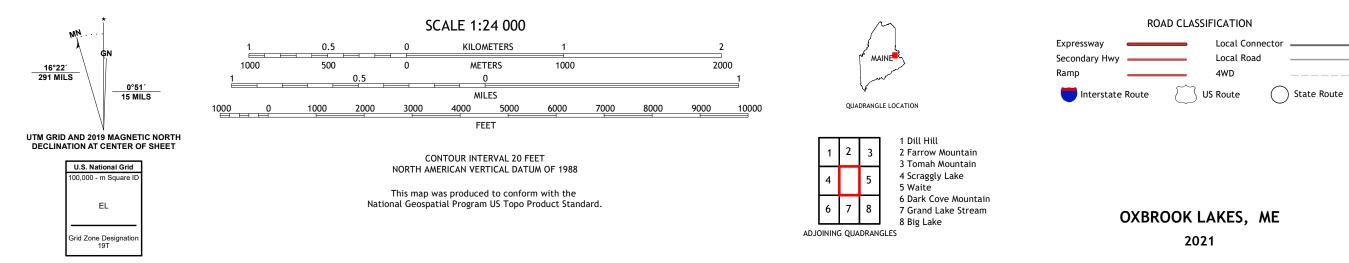

## U.S. DEPARTMENT OF THE INTERIOR U.S. GEOLOGICAL SURVEY

OXBROOK LAKES QUADRANGLE MAINE - WASHINGTON COUNTY 7.5-MINUTE SERIES

**Produced by the United States Geological Survey** North American Datum of 1983 (NAD83) World Geodetic System of 1984 (WGS84). Projection and 1 000-meter grid:Universal Transverse Mercator, Zone 19T This map is not a legal document. Boundaries may be generalized for this map scale. Private lands within government reservations may not be shown. Obtain permission before entering private lands.