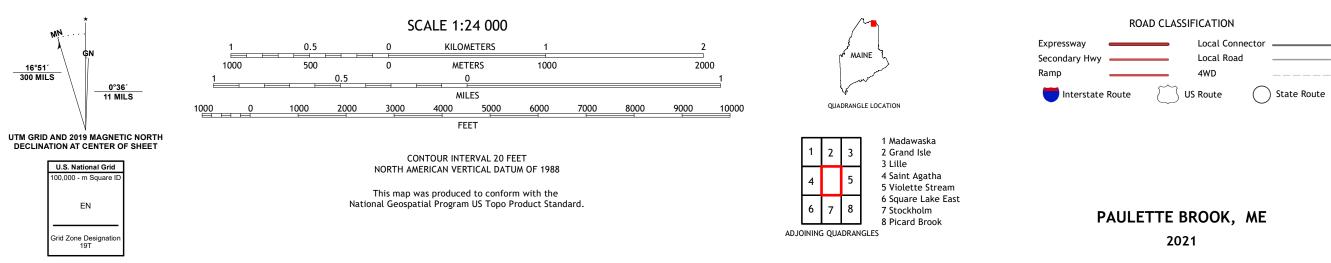

Produced by the United States Geological Survey North American Datum of 1983 (NAD83) World Geodetic System of 1984 (WGS84). Projection and 1 000-meter grid:Universal Transverse Mercator, Zone 19T This map is not a legal document. Boundaries may be generalized for this map scale. Private lands within government reservations may not be shown. Obtain permission before entering private lands.