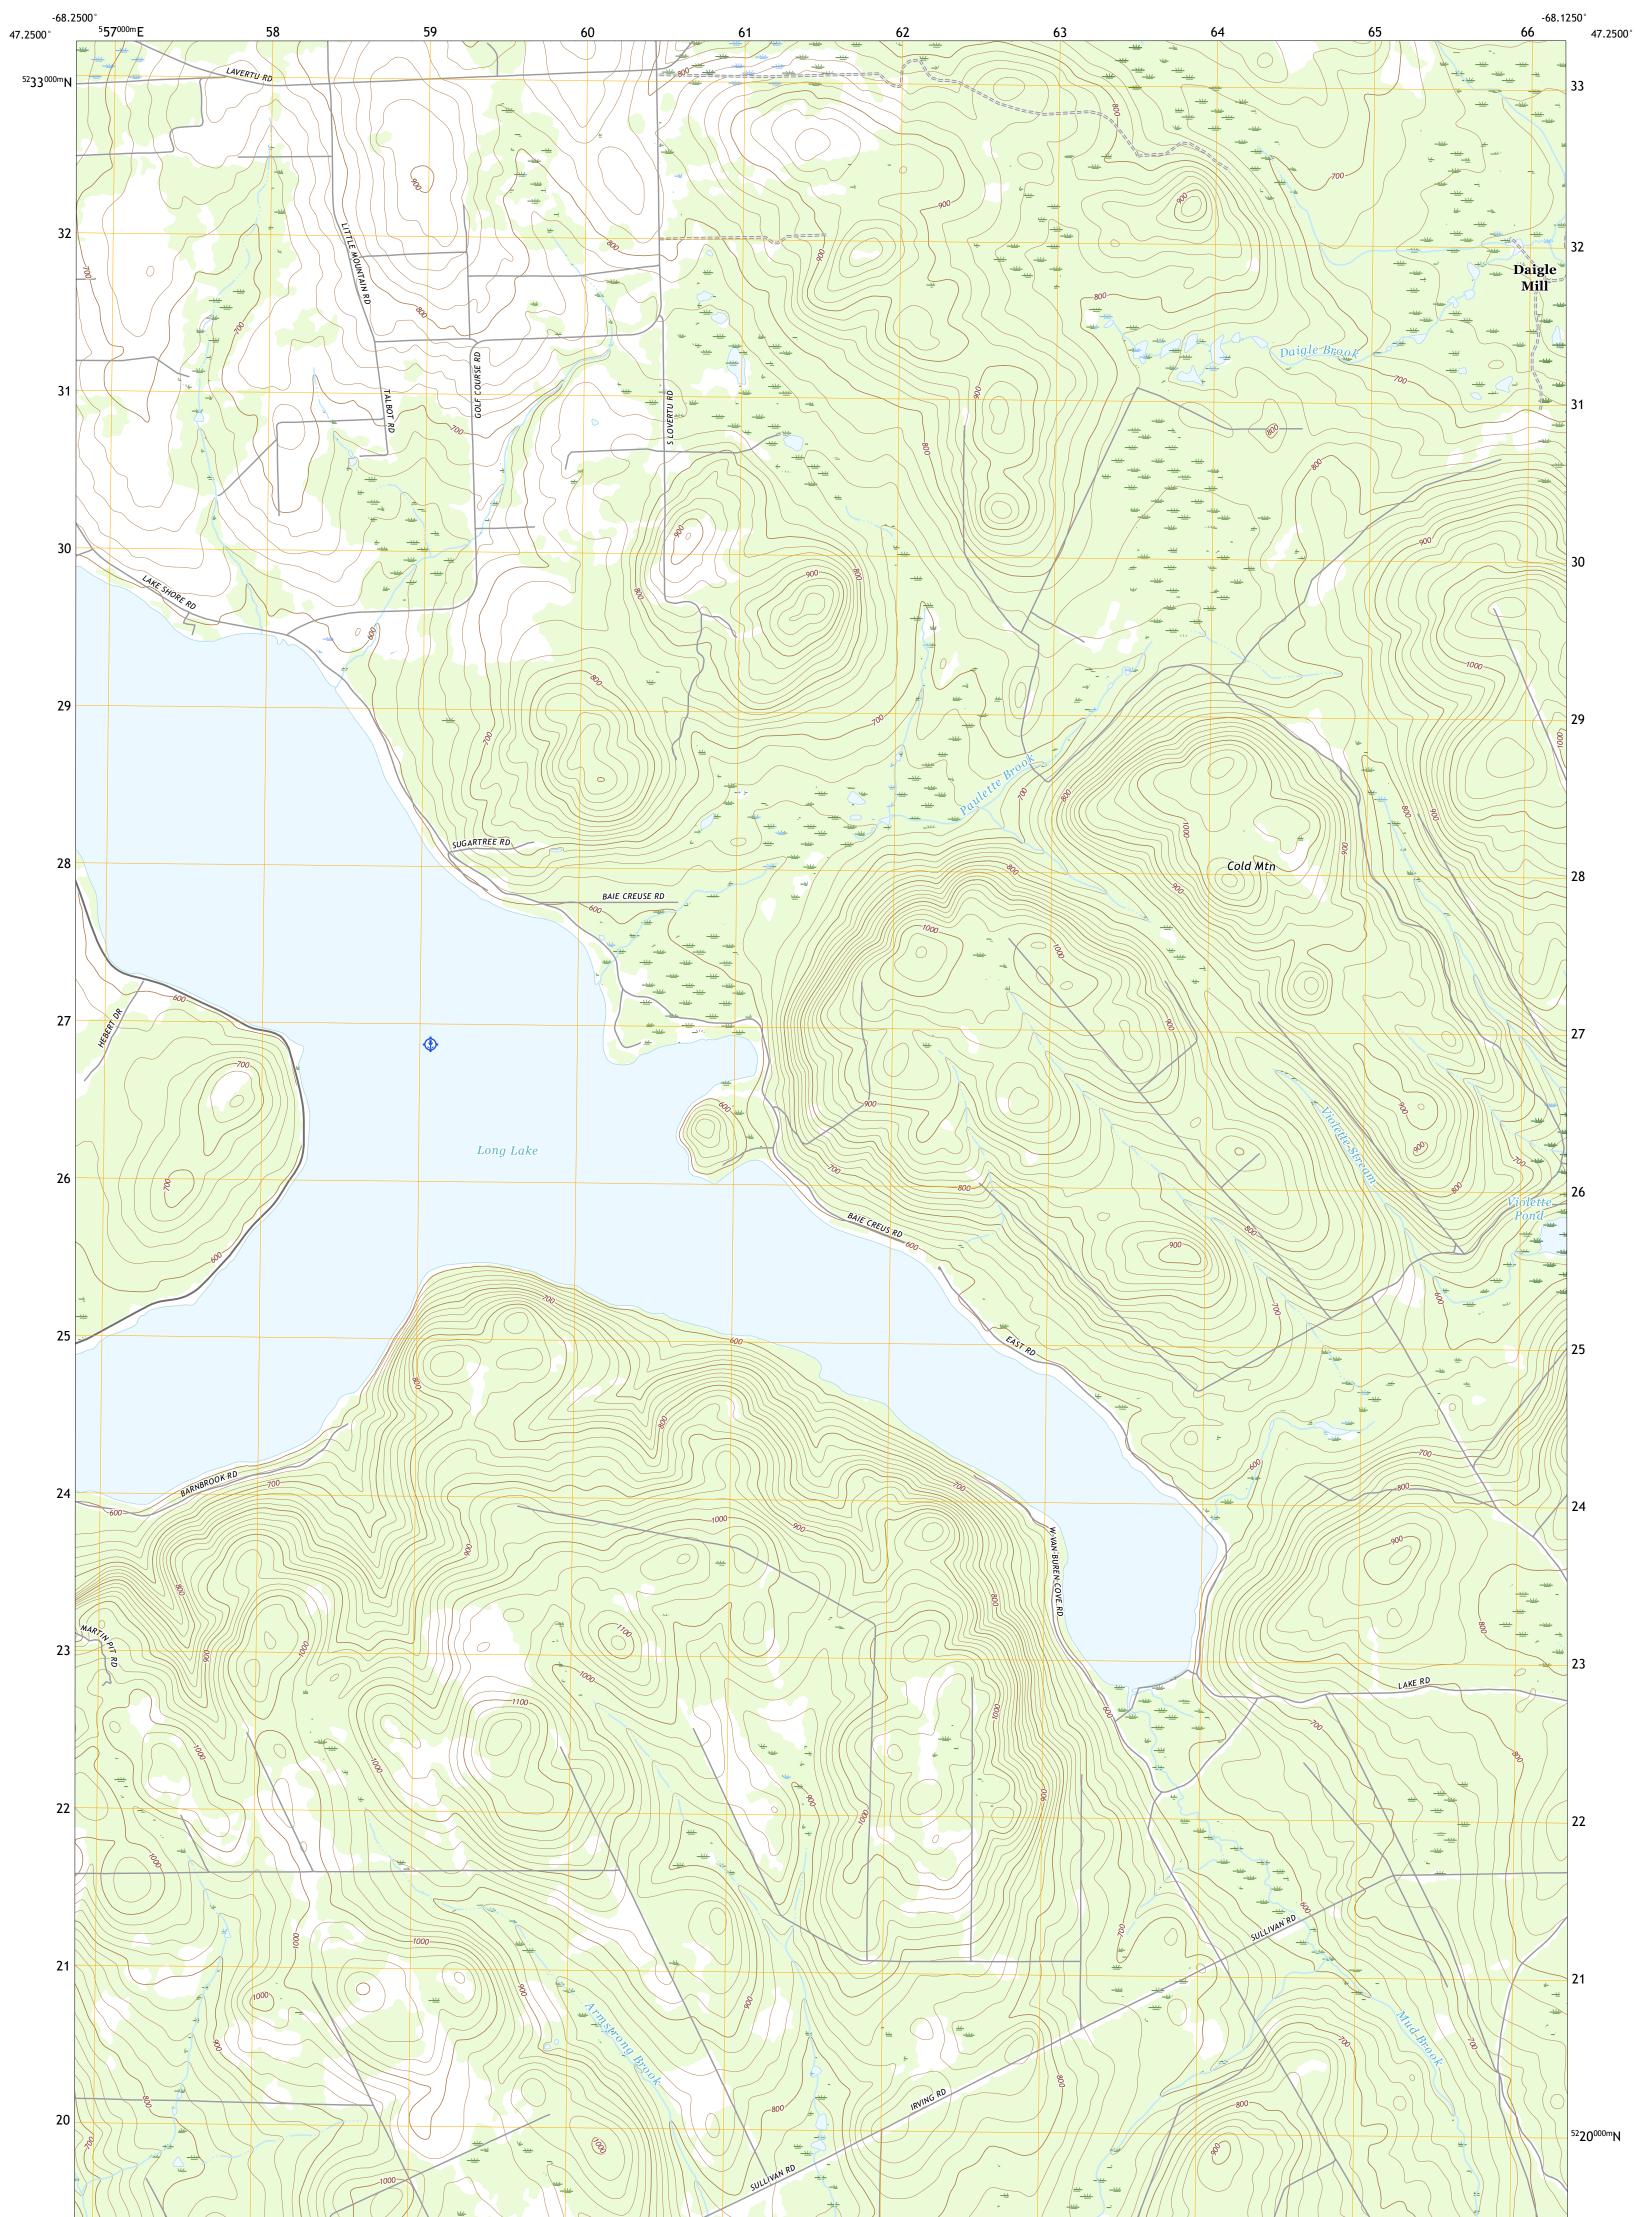

Produced by the United States Geological Survey North American Datum of 1983 (NAD83) World Geodetic System of 1984 (WGS84). Projection and 1 000-meter grid:Universal Transverse Mercator, Zone 19T This map is not a legal document. Boundaries may be generalized for this map scale. Private lands within government reservations may not be shown. Obtain permission before entering private lands.

 Imagery.......NAIP, July 2018 - August 2018

 Roads.......U.S. Census Bureau, 2017

 Names.......GNIS, 1980 - 2013

 Hydrography......GNIS, 1980 - 2019

 Contours.....National Hydrography Dataset, 2004 - 2019

 Contours.....Nultiple sources; see metadata file 2018 - 2019

 Wetlands......FWS National Wetlands Inventory 1984 - 1986