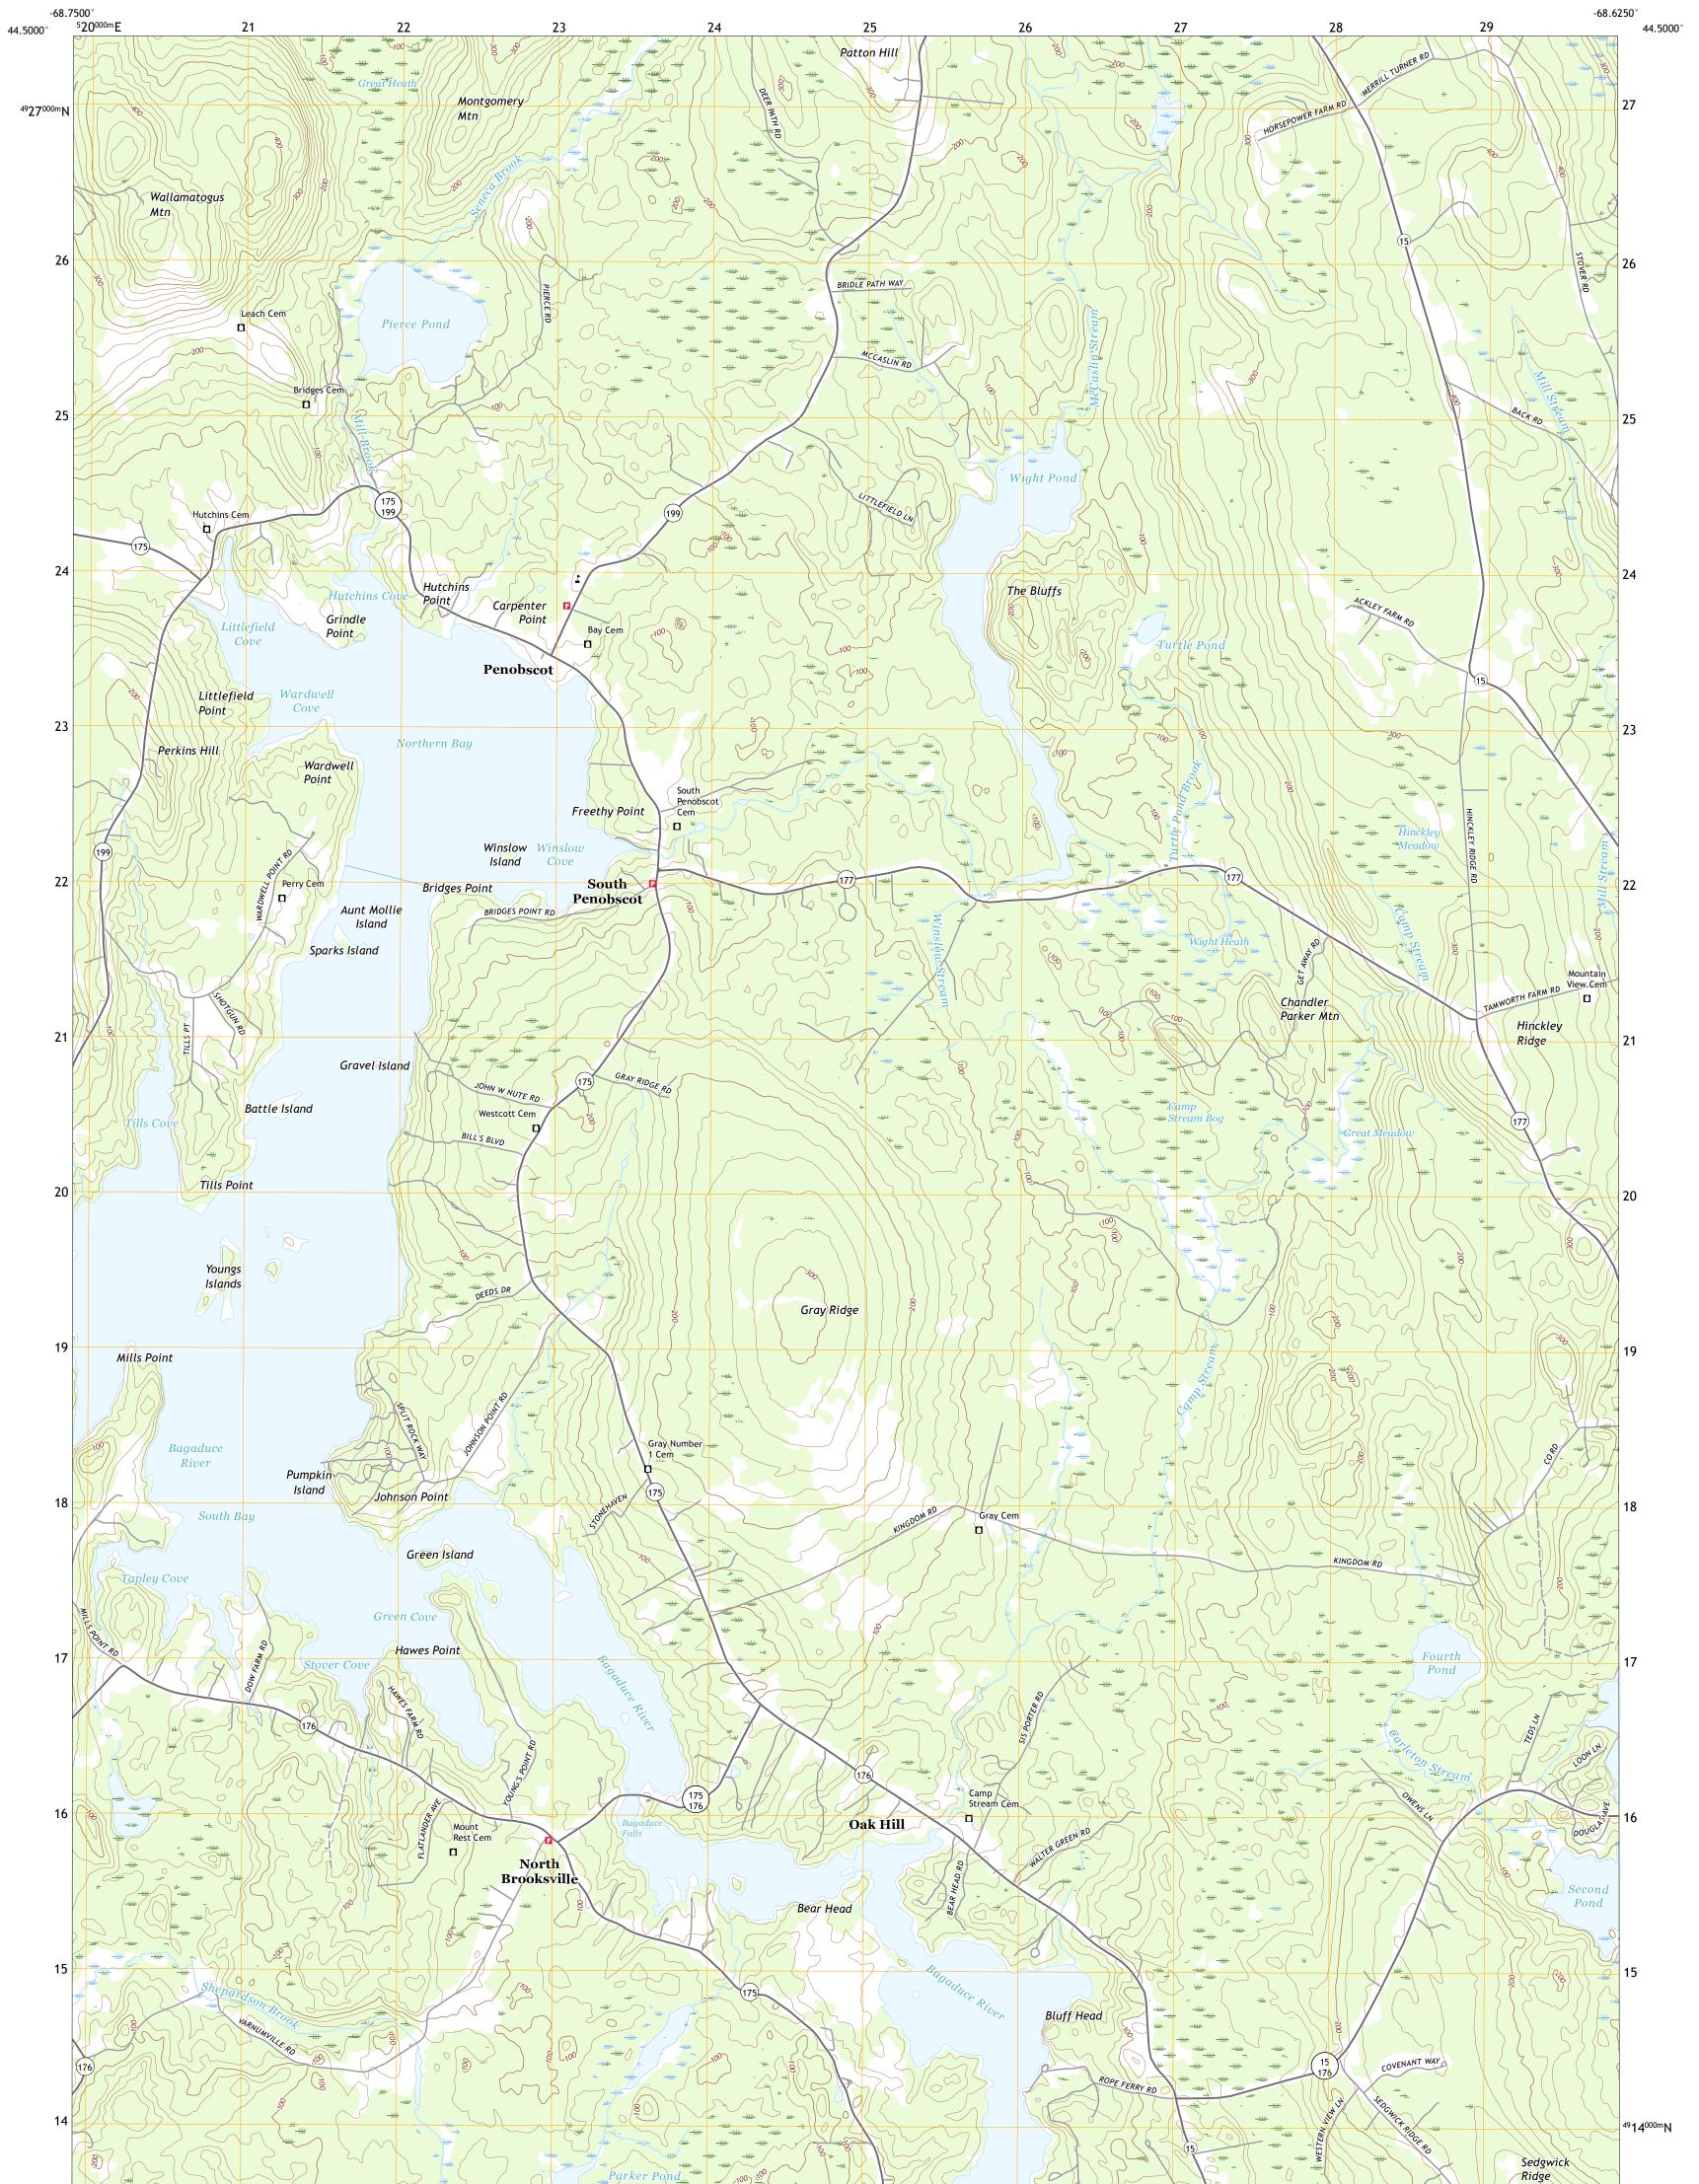

## U.S. DEPARTMENT OF THE INTERIOR U.S. GEOLOGICAL SURVEY

PENOBSCOT QUADRANGLE MAINE - HANCOCK COUNTY 7.5-MINUTE SERIES

Produced by the United States Geological Survey North American Datum of 1983 (NAD83) World Geodetic System of 1984 (WGS84). Projection and 1 000-meter grid:Universal Transverse Mercator, Zone 19T This map is not a legal document. Boundaries may be generalized for this map scale. Private lands within government reservations may not be shown. Obtain permission before entering private lands.