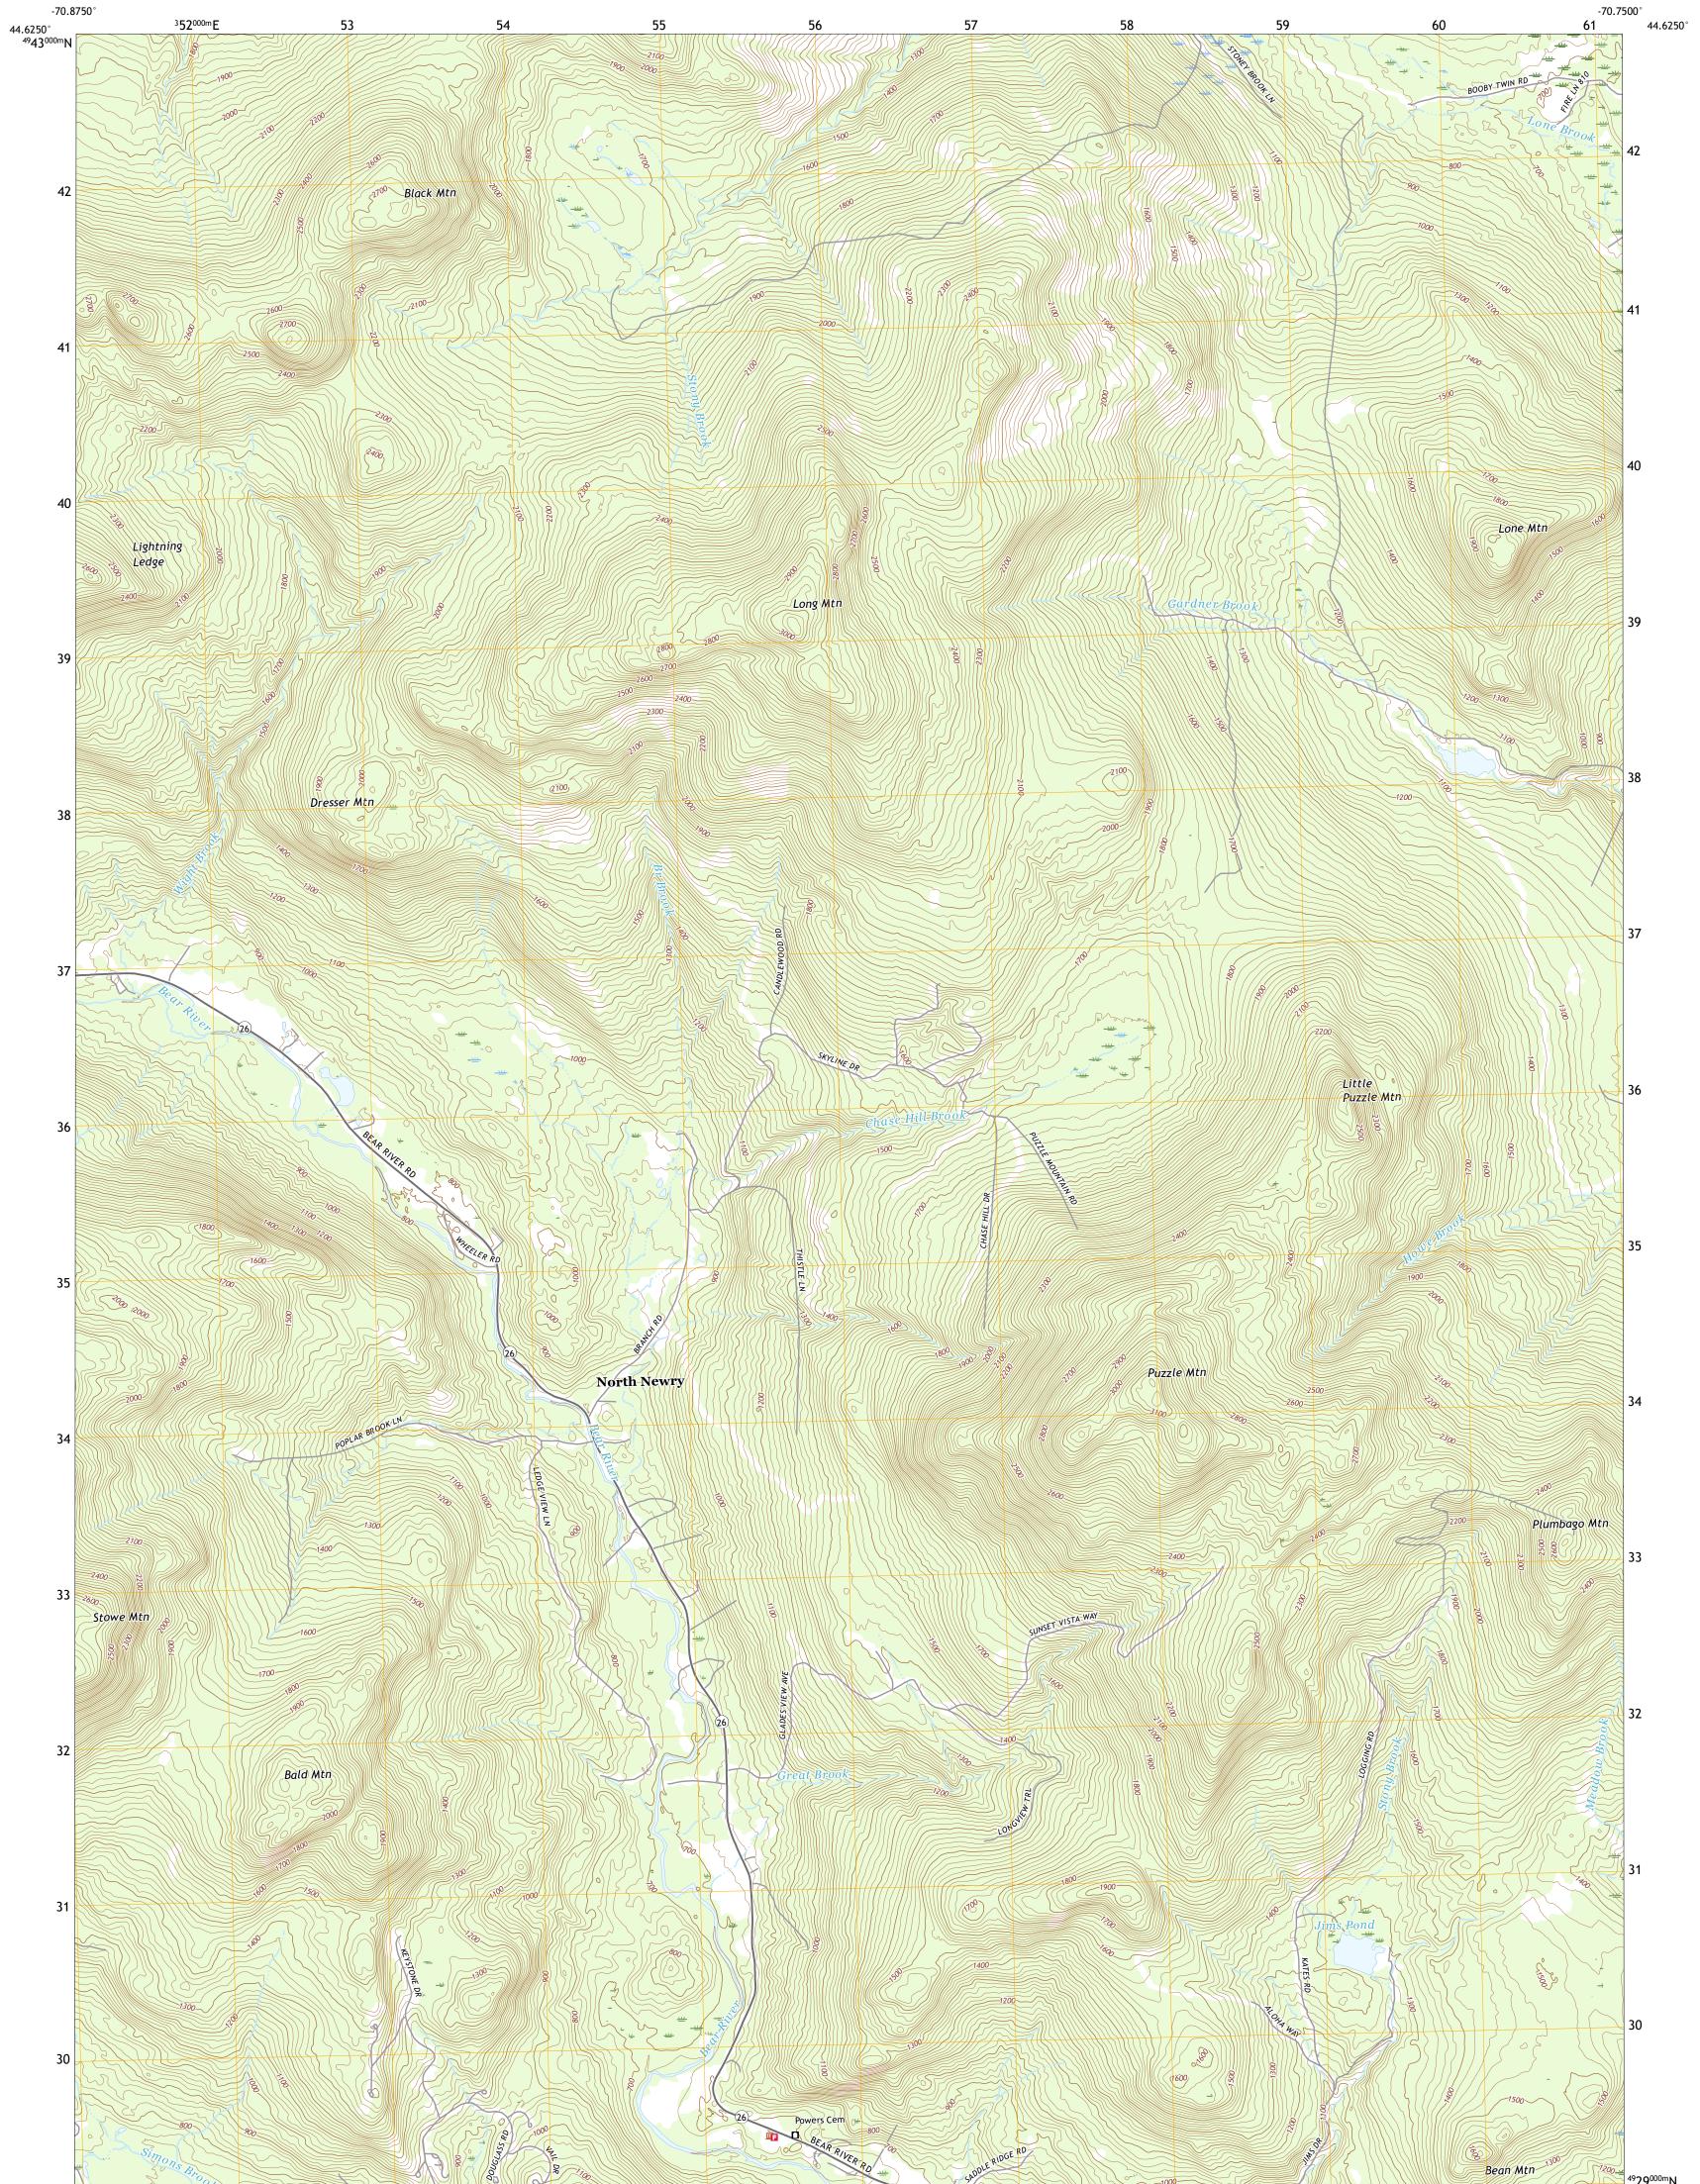

PUZZLE MOUNTAIN QUADRANGLE MAINE - OXFORD COUNTY 7.5-MINUTE SERIES

**Produced by the United States Geological Survey** North American Datum of 1983 (NAD83) World Geodetic System of 1984 (WGS84). Projection and 1 000-meter grid:Universal Transverse Mercator, Zone 19T This map is not a legal document. Boundaries may be generalized for this map scale. Private lands within government reservations may not be shown. Obtain permission before entering private lands.