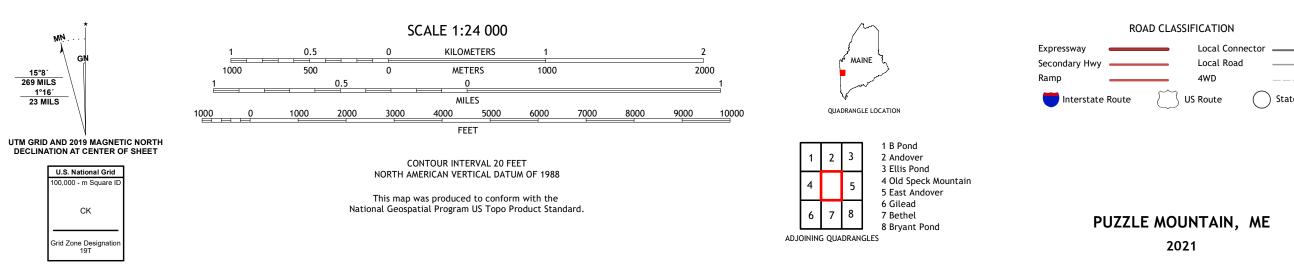

PUZZLE MOUNTAIN QUADRANGLE MAINE - OXFORD COUNTY 7.5-MINUTE SERIES

**Produced by the United States Geological Survey** North American Datum of 1983 (NAD83) World Geodetic System of 1984 (WGS84). Projection and 1 000-meter grid:Universal Transverse Mercator, Zone 19T This map is not a legal document. Boundaries may be generalized for this map scale. Private lands within government reservations may not be shown. Obtain permission before entering private lands.