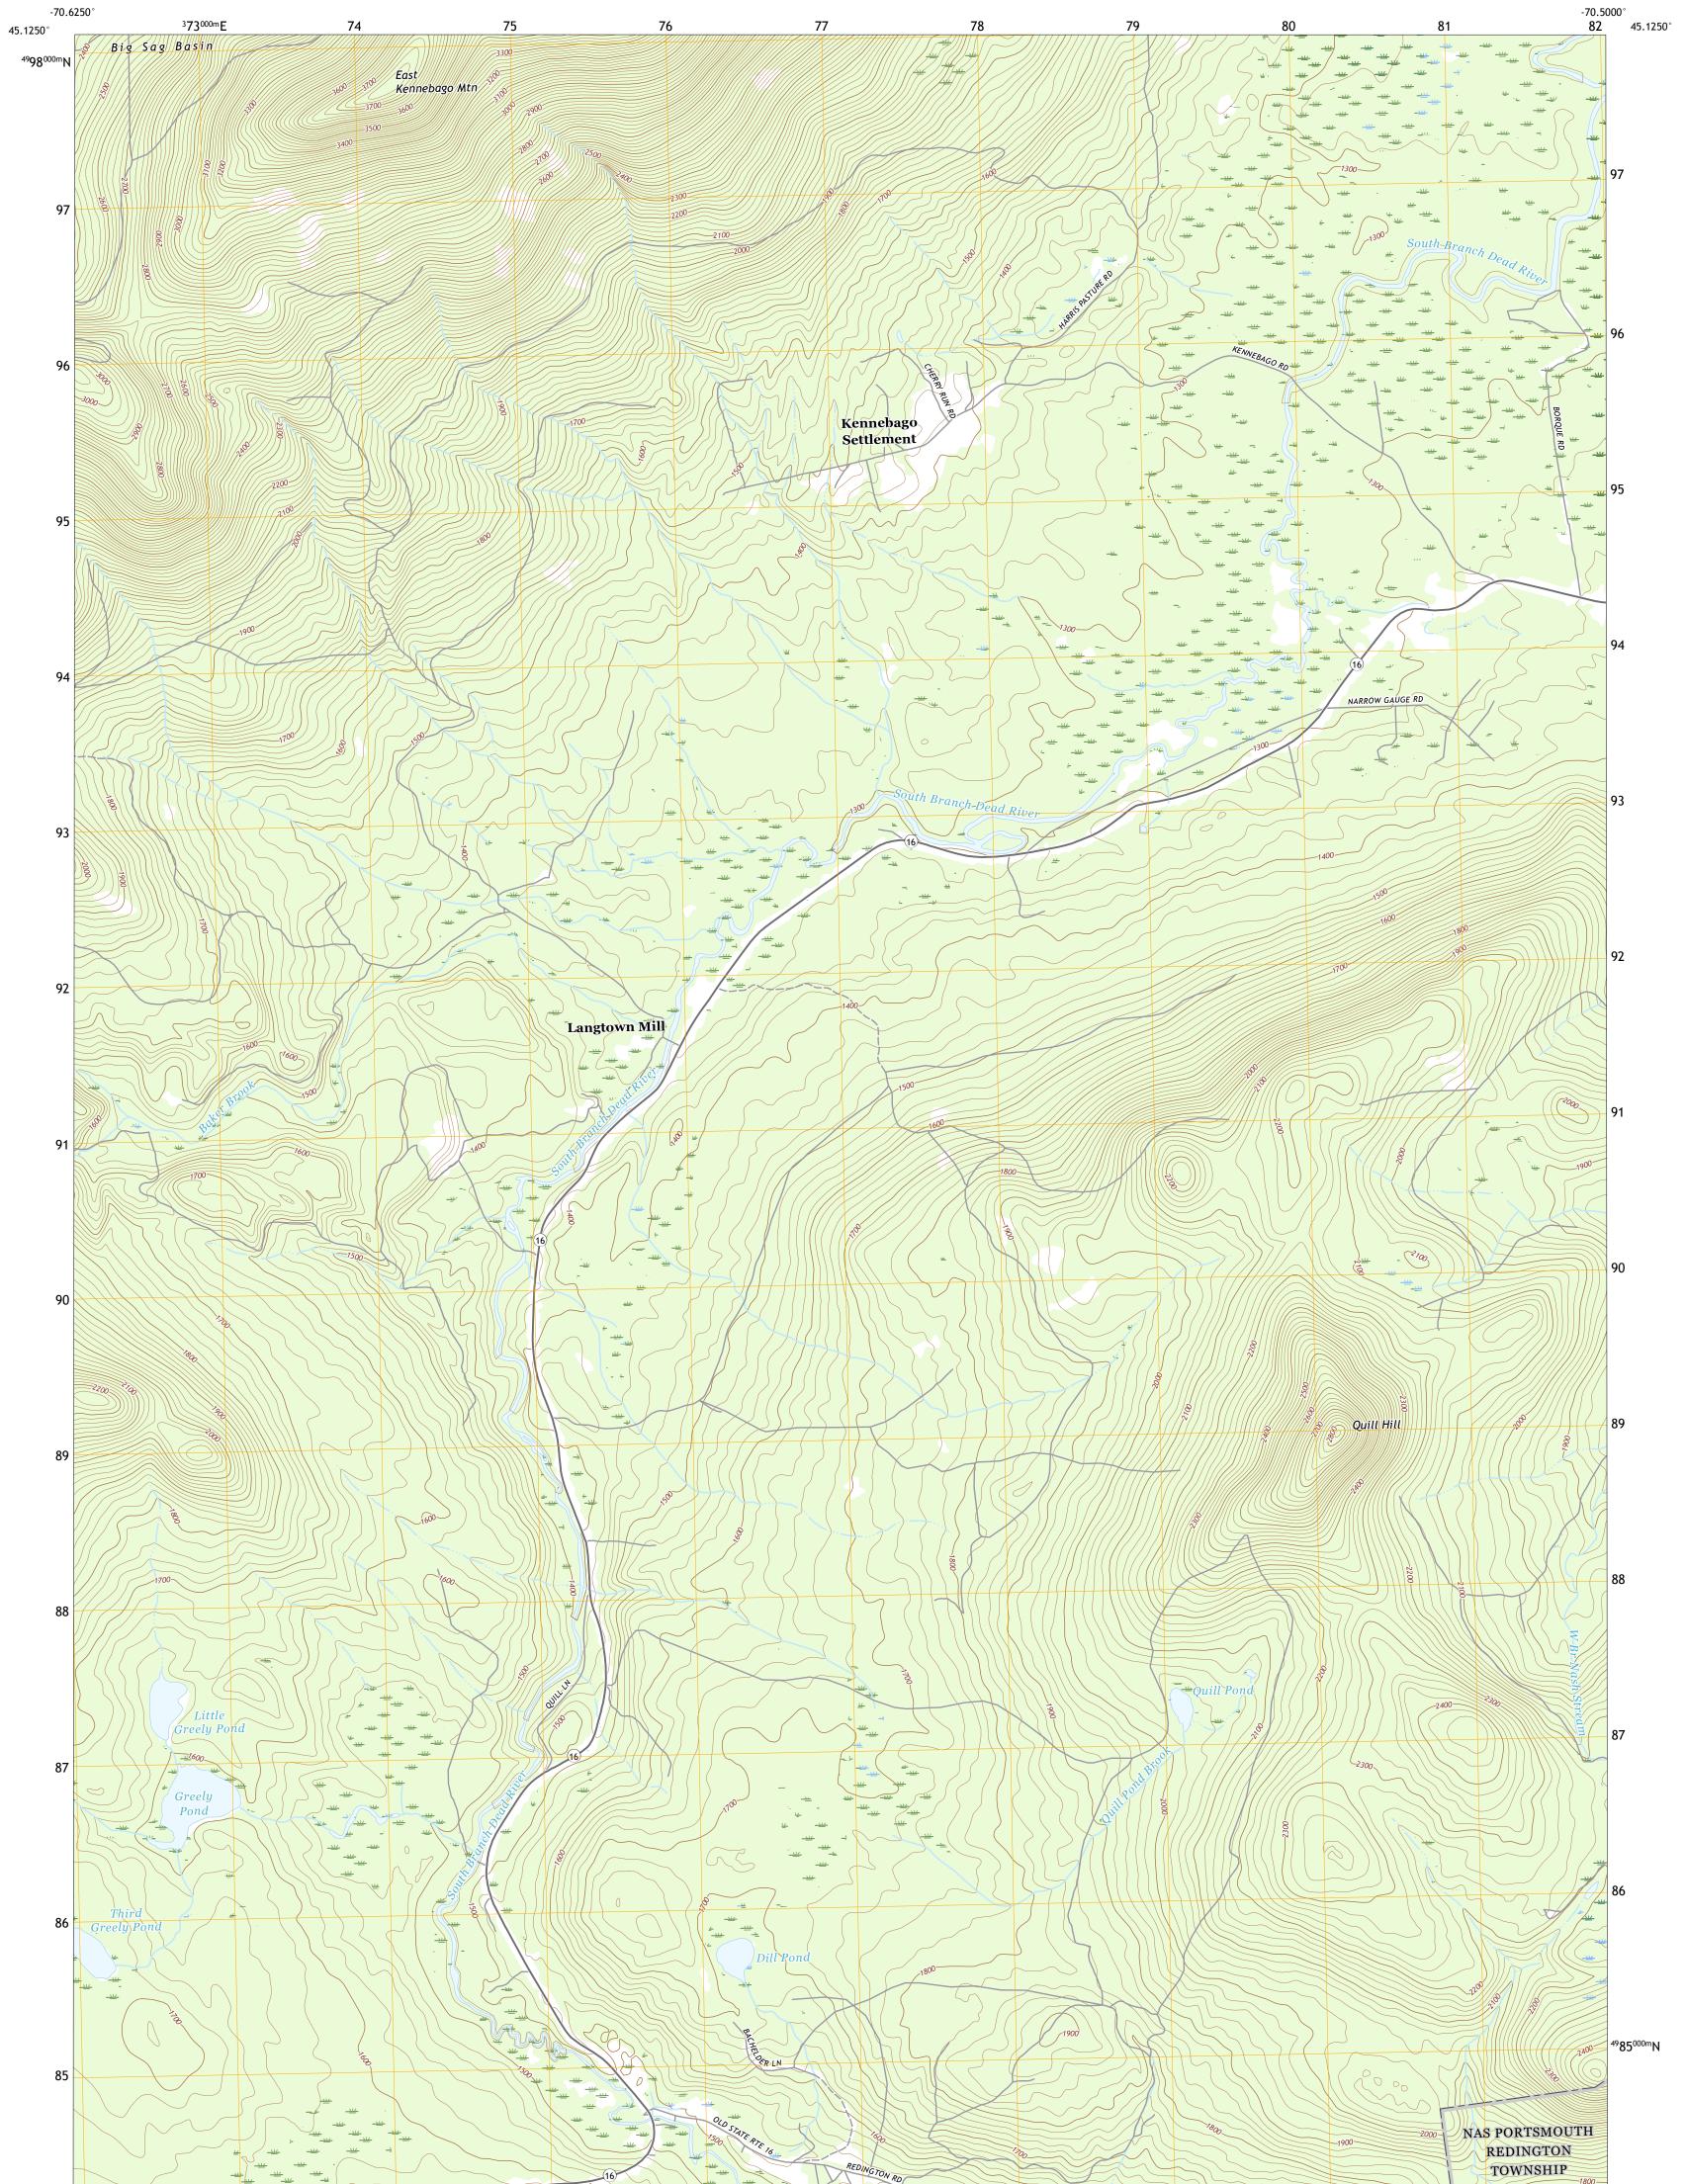

QUILL HILL QUADRANGLE MAINE - FRANKLIN COUNTY 7.5-MINUTE SERIES

Produced by the United States Geological Survey North American Datum of 1983 (NAD83) World Geodetic System of 1984 (WGS84). Projection and 1 000-meter grid:Universal Transverse Mercator, Zone 19T This map is not a legal document. Boundaries may be generalized for this map scale. Private lands within government reservations may not be shown. Obtain permission before entering private lands.

 Imagery......NAIP, August 2015 - November 2015

 Roads......U.S.
 Census Bureau, 2017

 Names......GNIS, 1980 - 2017

 Hydrography.....National Hydrography Dataset, 2003 - 2011

 Contours.....National Elevation Dataset, 2004

 Boundaries.....Multiple sources; see metadata file 2014 - 2016

 Wetlands......FWS National Wetlands Inventory 1986