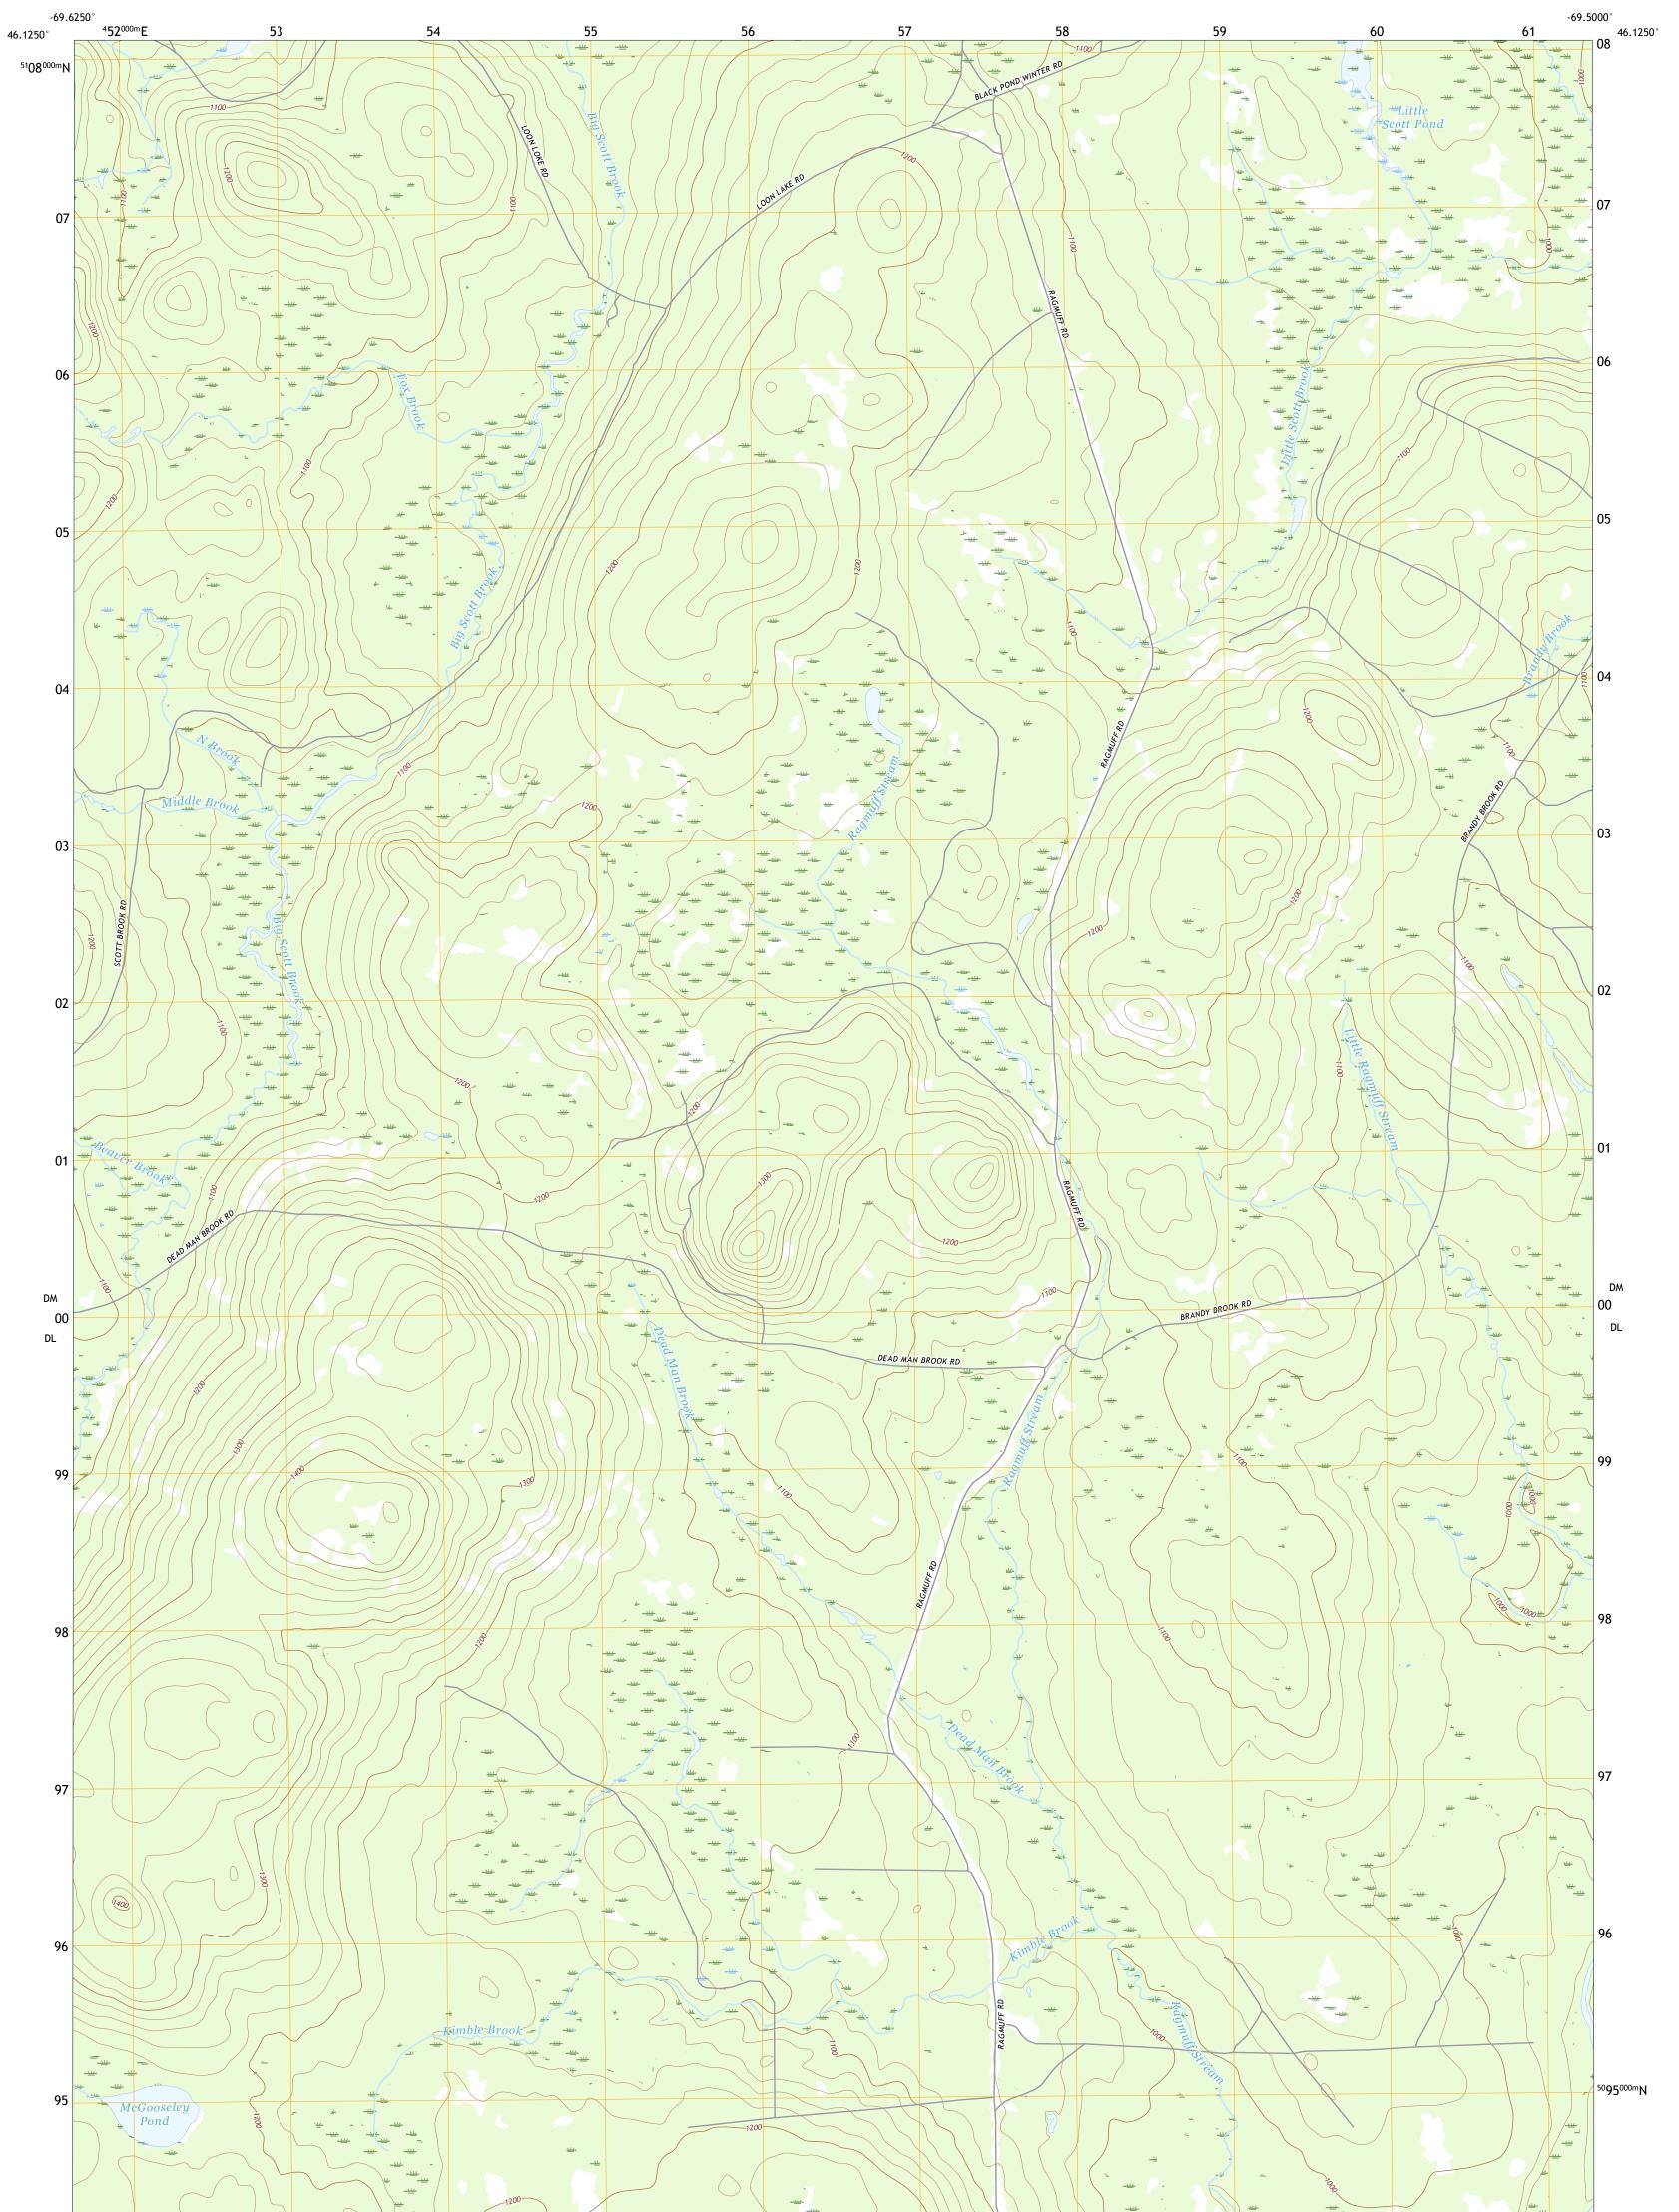

RAGMUFF STREAM QUADRANGLE MAINE - PISCATAQUIS COUNTY 7.5-MINUTE SERIES

Produced by the United States Geological Survey North American Datum of 1983 (NAD83) World Geodetic System of 1984 (WGS84). Projection and 1 000-meter grid:Universal Transverse Mercator, Zone 19T This map is not a legal document. Boundaries may be generalized for this map scale. Private lands within government reservations may not be shown. Obtain permission before entering private lands.

Imagery......NAIP, September 2015 - November 2015 Roads......GNIS, Not Available Hydrography.....GNIS, Not Available Hydrography.....National Hydrography Dataset, 2006 - 2018 Contours......National Elevation Dataset, 2008 Boundaries.....Multiple sources; see metadata file 2014 - 2016 Wetlands.....FWS National Wetlands Inventory 1986