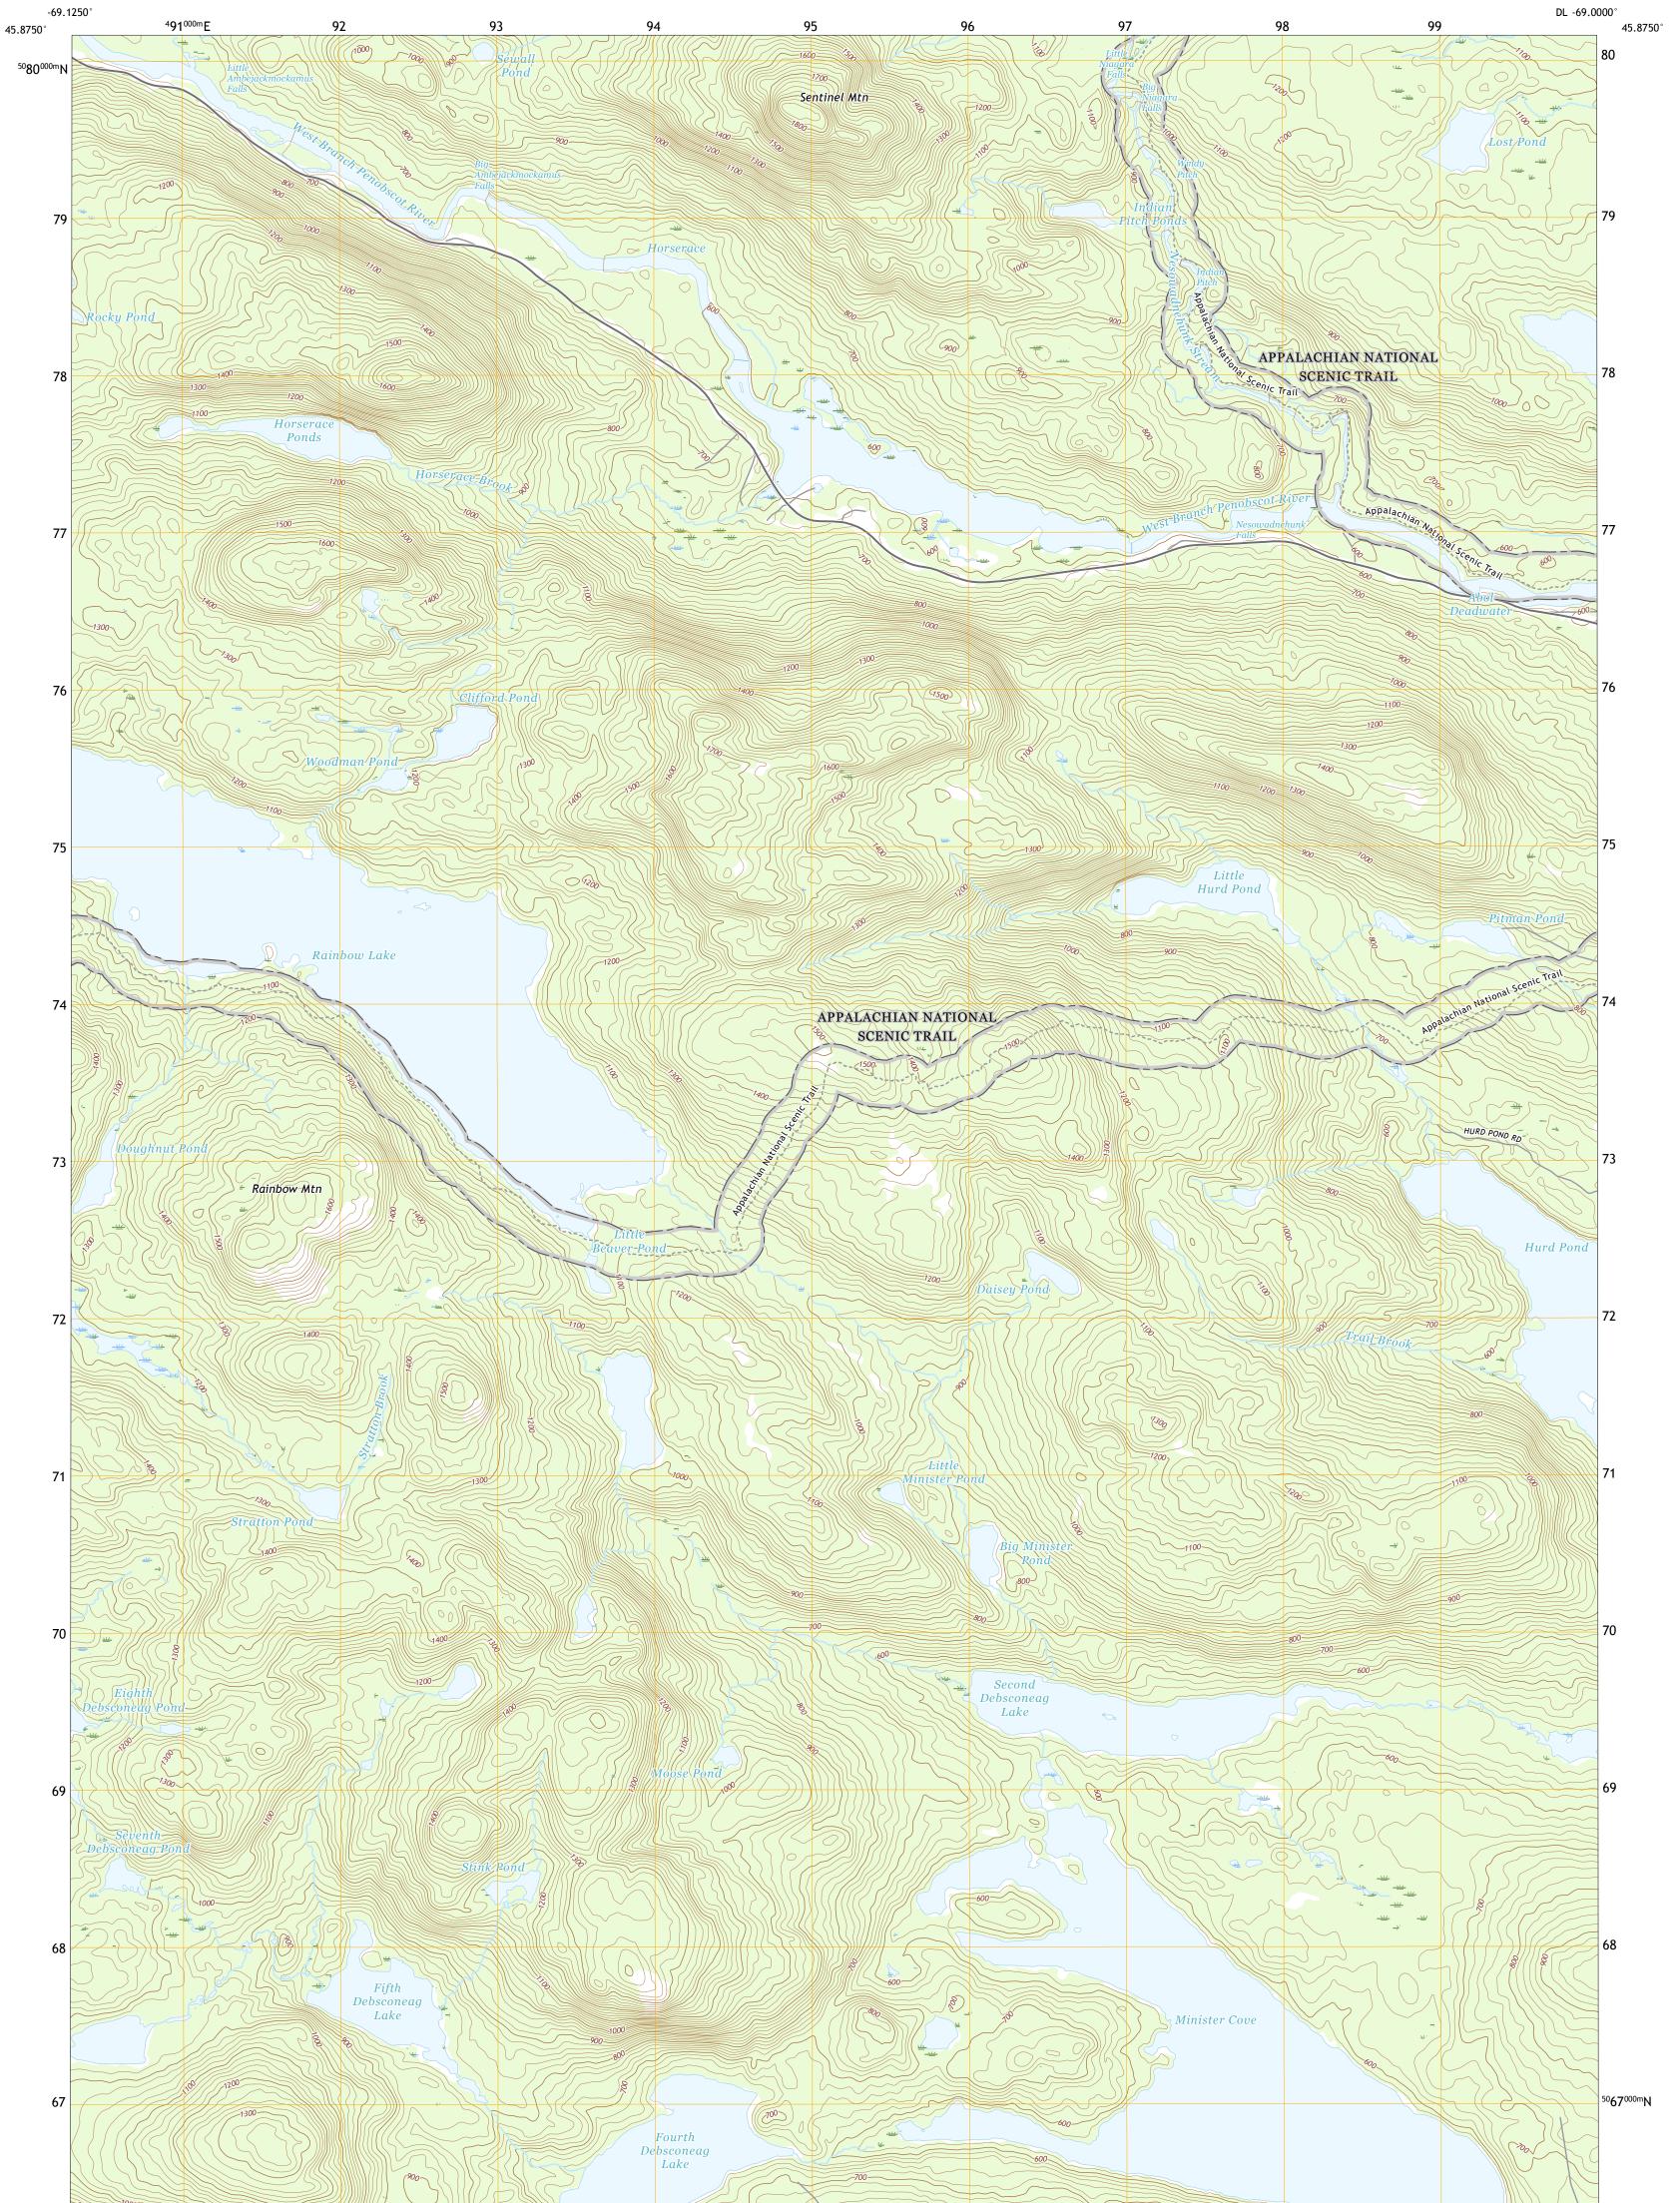

RAINBOW LAKE EAST QUADRANGLE MAINE - PISCATAQUIS COUNTY 7.5-MINUTE SERIES

Produced by the United States Geological Survey North American Datum of 1983 (NAD83) World Geodetic System of 1984 (WGS84). Projection and 1 000-meter grid:Universal Transverse Mercator, Zone 19T This map is not a legal document. Boundaries may be generalized for this map scale. Private lands within government reservations may not be shown. Obtain permission before entering private lands.

 Imagery......NAIP, July 2015 - November 2015

 Roads.....U.S. Census Bureau, 2017

 Names.....GNIS, 1980 - 2010

 Hydrography.....National Hydrography Dataset, 2006 - 2018

 Contours.....National Elevation Dataset, 2008

 Boundaries.....Multiple sources; see metadata file 2014 - 2016

 Wetlands.....FWS National Wetlands Inventory 1984 - 1986