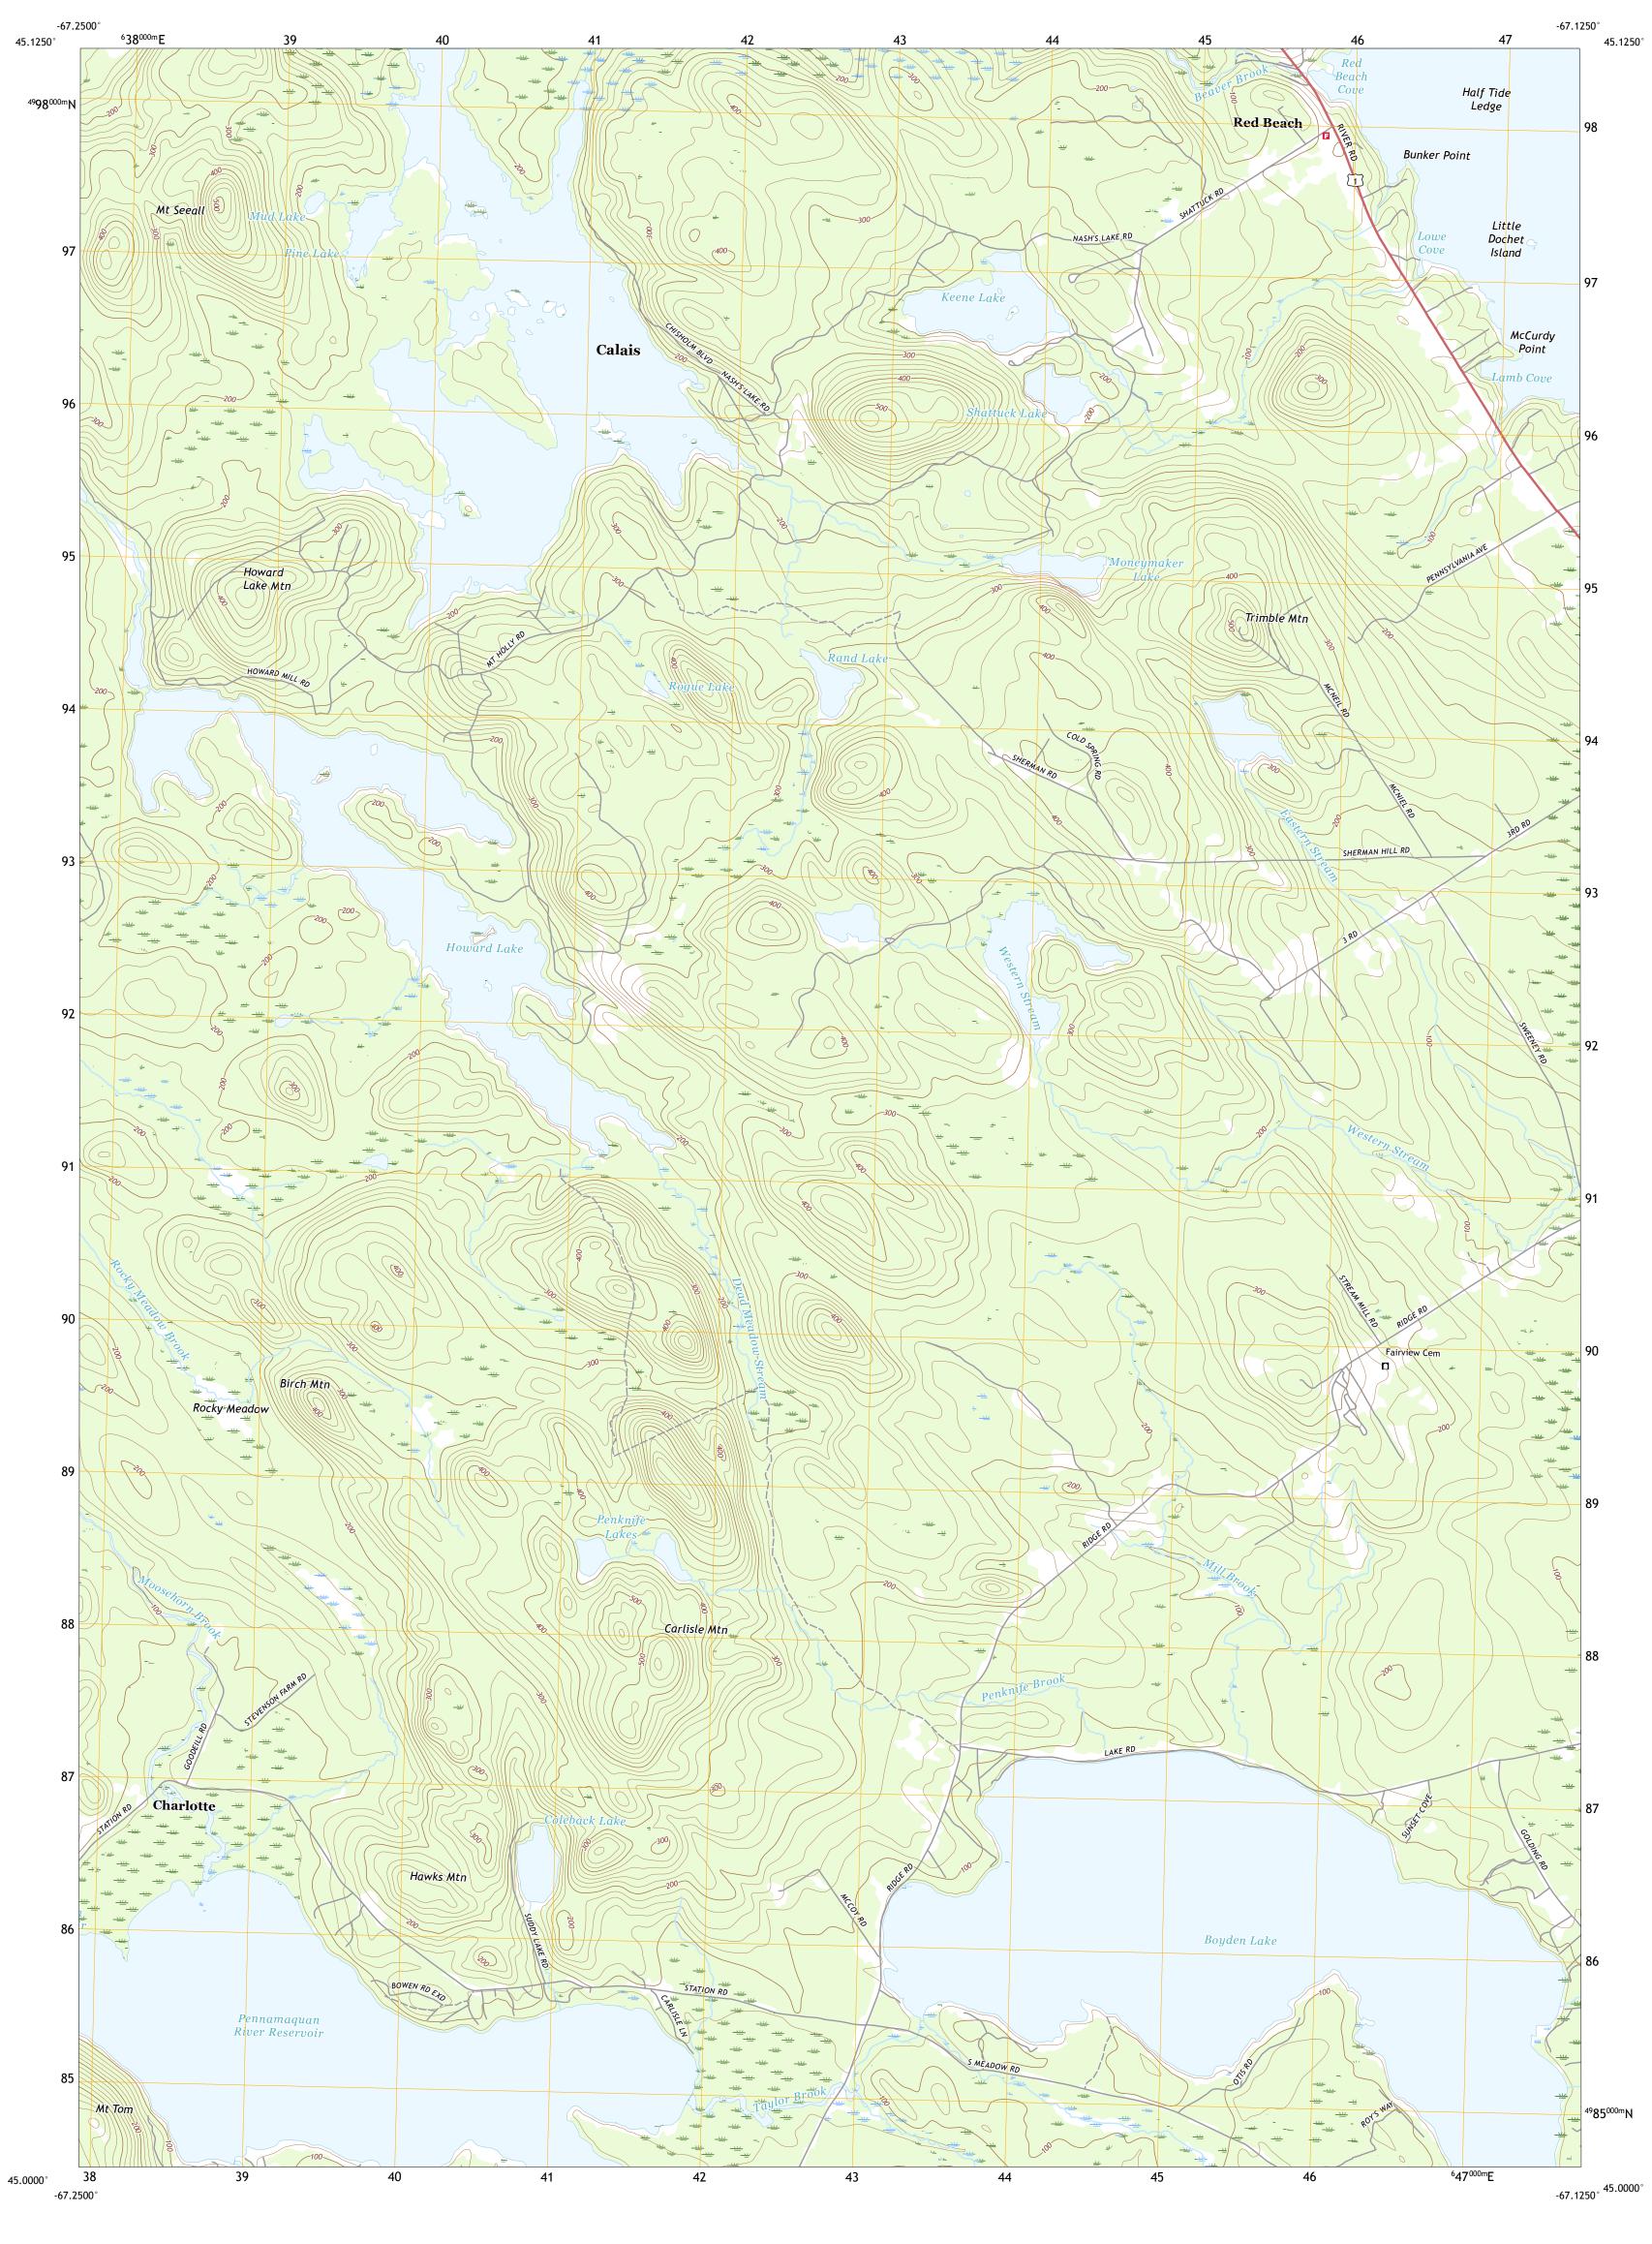

Produced by the United States Geological Survey

This map is not a legal document. Boundaries may be generalized for this map scale. Private lands within government reservations may not be shown. Obtain permission before

Grid Zone Designation

North American Datum of 1983 (NAD83) World Geodetic System of 1984 (WGS84). Projection and 1 000-meter grid:Universal Transverse Mercator, Zone 19T

entering private lands.

Hydrography.....

Imagery.... Roads..... Names.....

Boundaries...



ROAD CLASSIFICATION

US Route

Interstate Route

8 Eastport

ADJOINING QUADRANGLES

Local Road

State Route

4WD