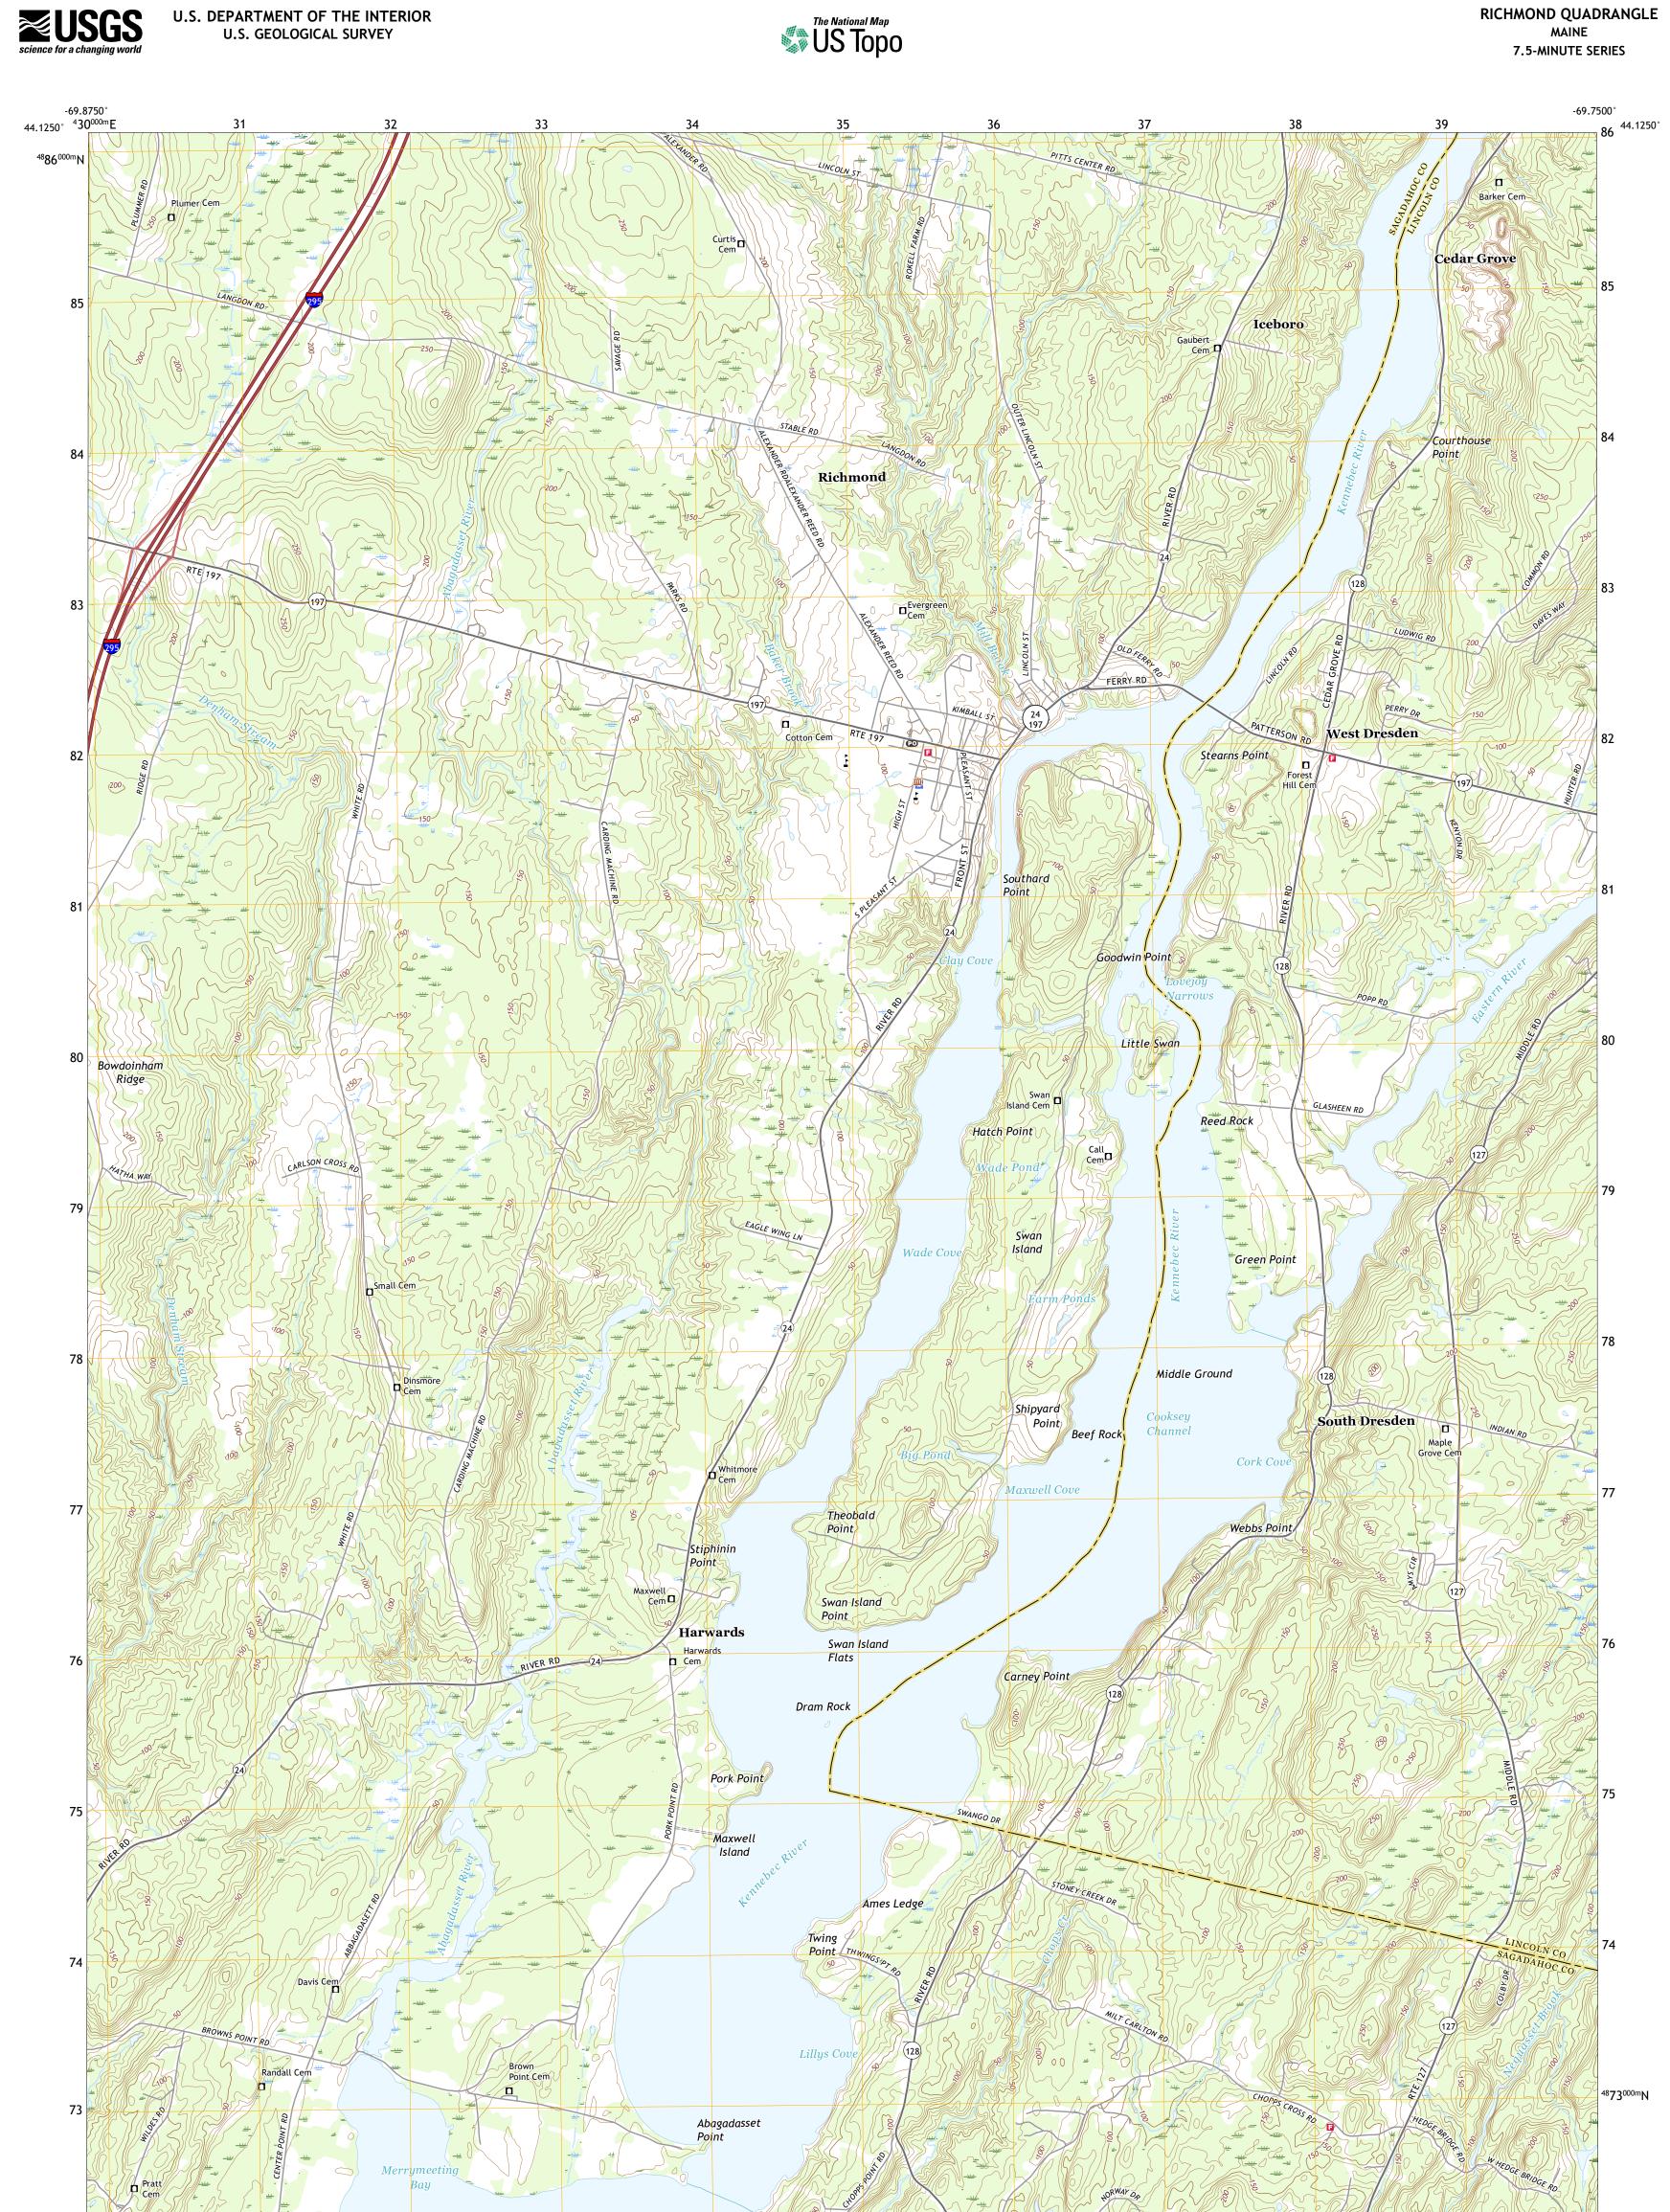

Produced by the United States Geological Survey North American Datum of 1983 (NAD83) World Geodetic System of 1984 (WGS84). Projection and 1 000-meter grid:Universal Transverse Mercator, Zone 19T This map is not a legal document. Boundaries may be generalized for this map scale. Private lands within government reservations may not be shown. Obtain permission before entering private lands.

Imagery.... Roads..... Names..... Hydrography..... Contours.. Boundaries... ..FWS National Wetlands Inventory 2001 - 2004 Wetlands....

MN

DJ

Grid Zone Designation 19T

15°22′ 273 MILS

0°34′ 10 MILS

RICHMOND, ME