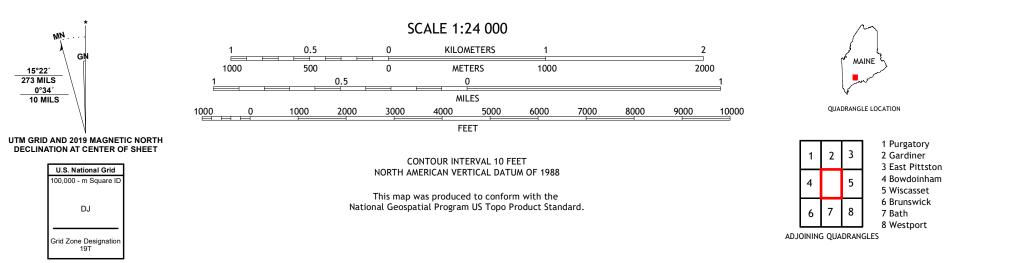

Produced by the United States Geological Survey North American Datum of 1983 (NAD83) World Geodetic System of 1984 (WGS84). Projection and 1 000-meter grid:Universal Transverse Mercator, Zone 19T This map is not a legal document. Boundaries may be generalized for this map scale. Private lands within government reservations may not be shown. Obtain permission before entering private lands.

Imagery.... Roads..... Names..... Hydrography..... Contours.. Boundaries... ..FWS National Wetlands Inventory 2001 - 2004 Wetlands....

MN

DJ

Grid Zone Designation 19T

15°22′ 273 MILS

0°34′ 10 MILS

RICHMOND, ME