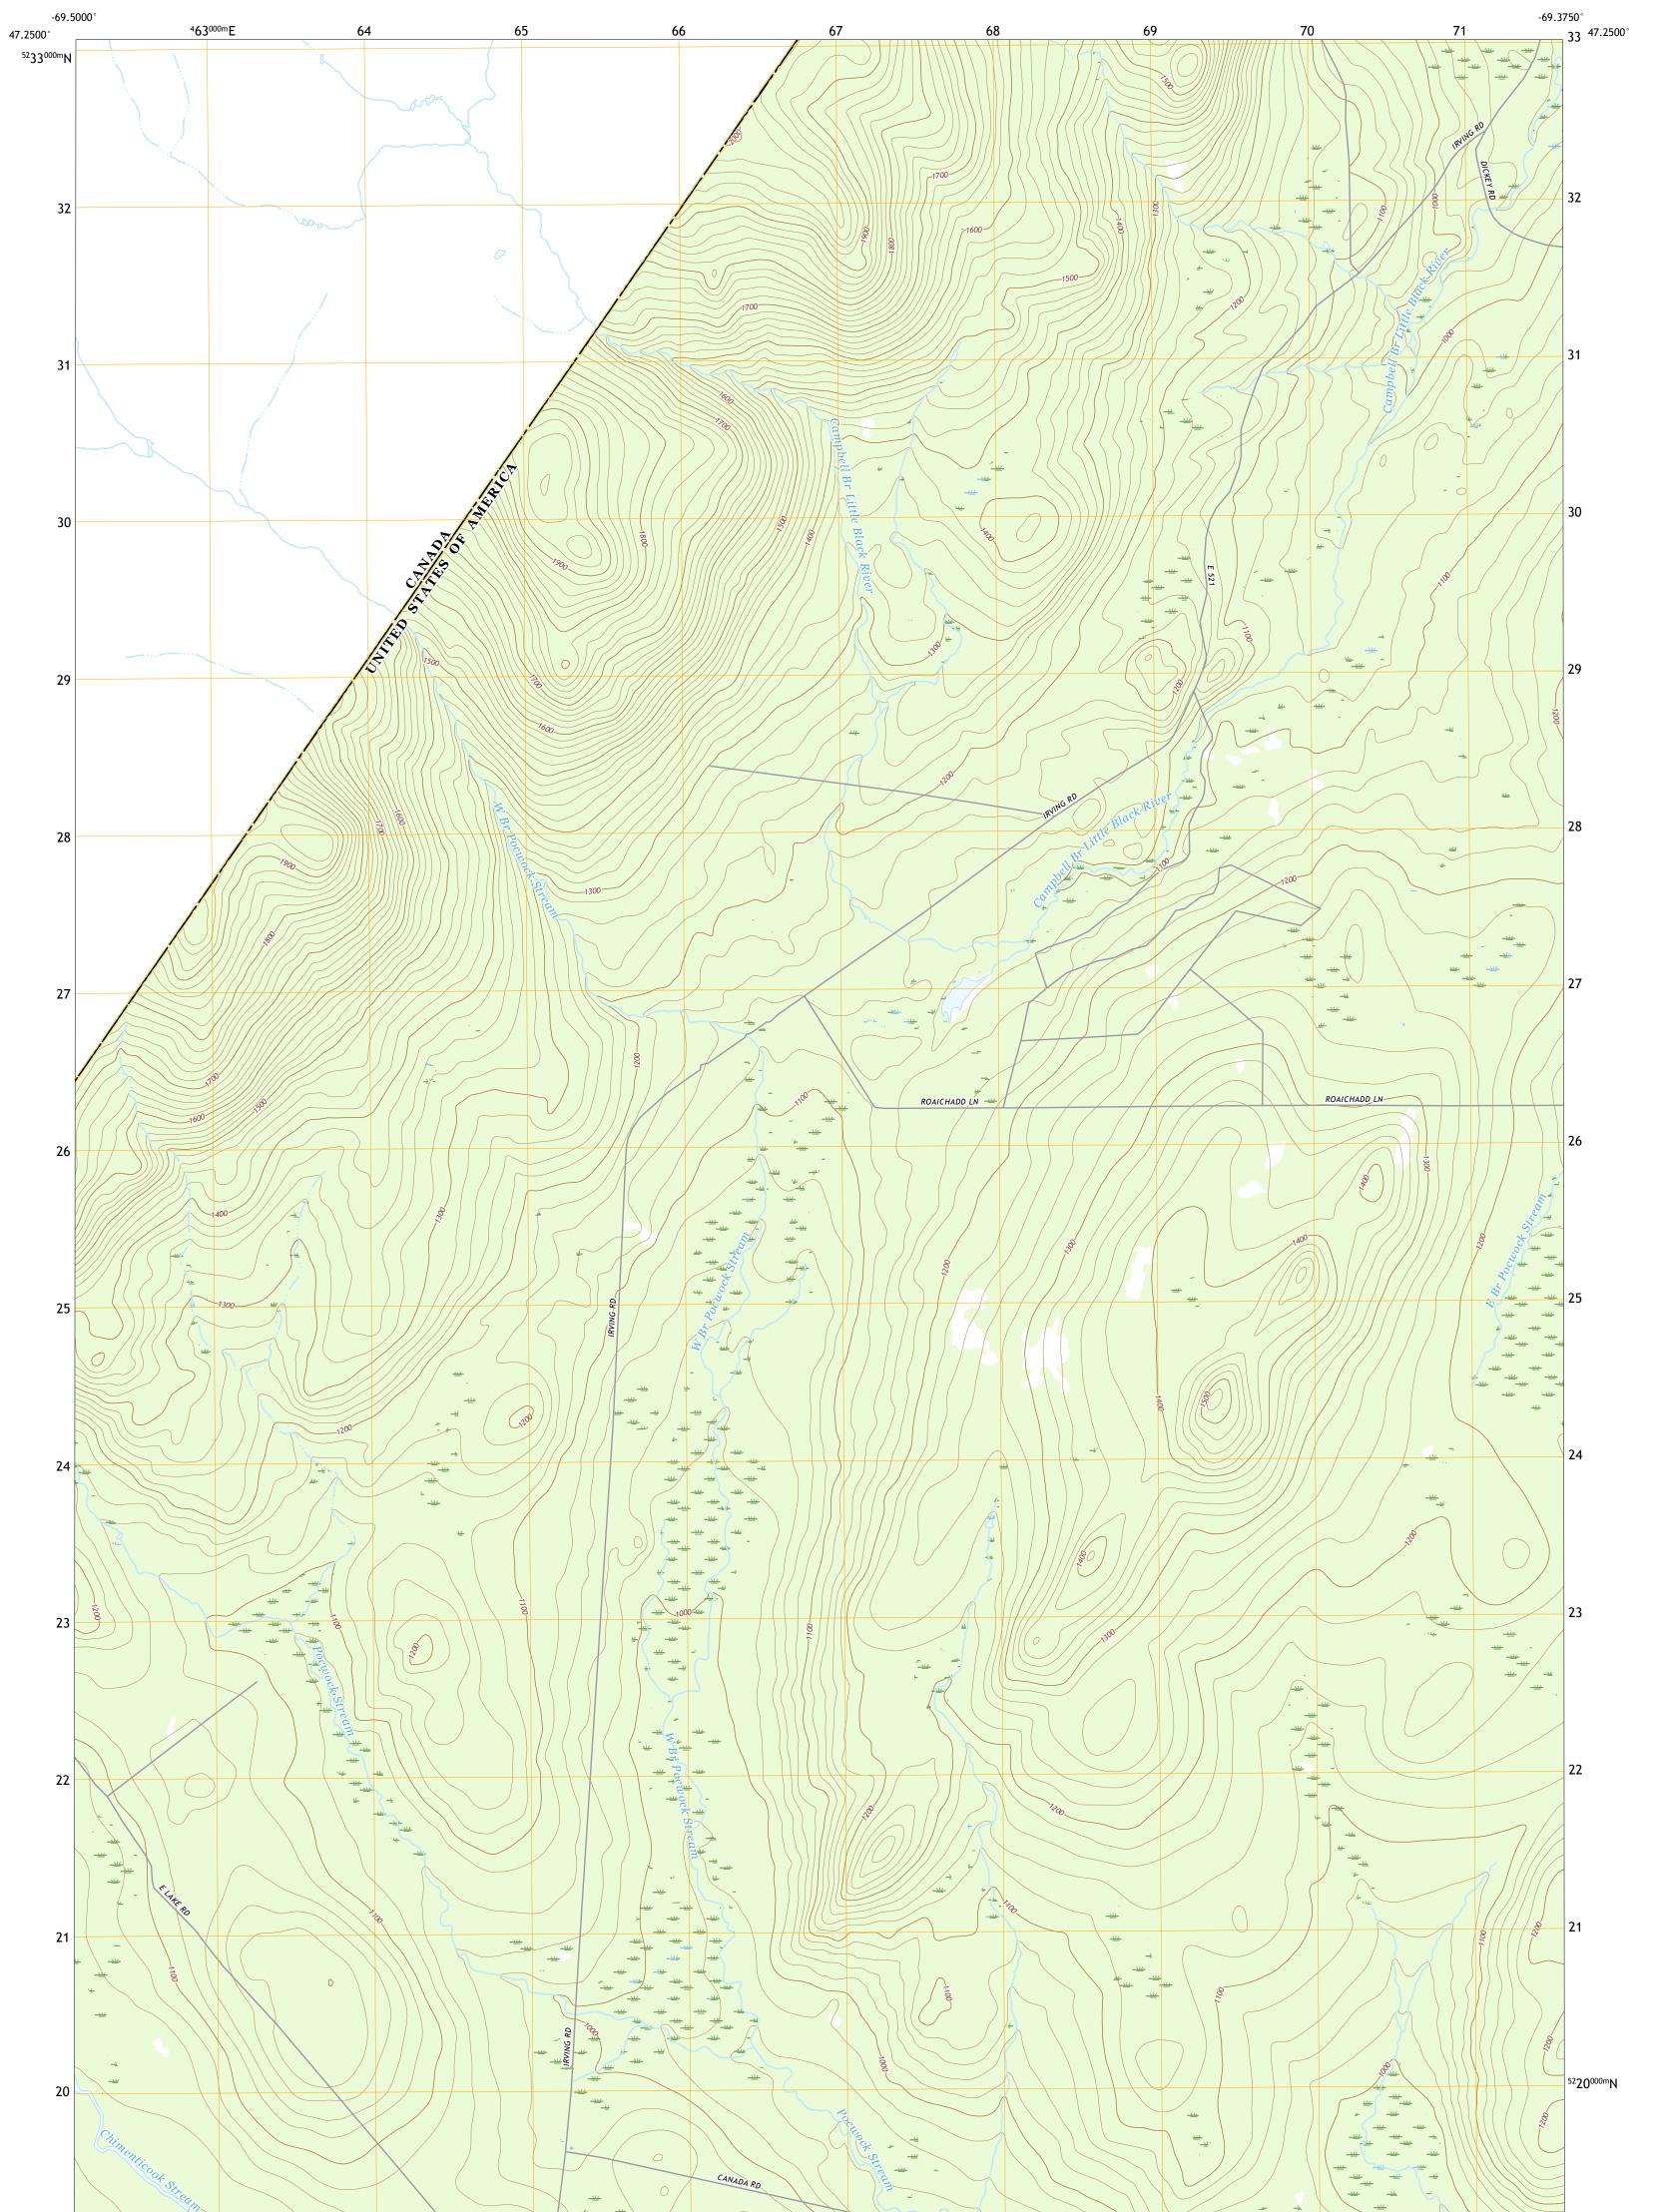

ROCKY MOUNTAIN NW QUADRANGLE MAINE - AROOSTOOK COUNTY 7.5-MINUTE SERIES

Produced by the United States Geological Survey North American Datum of 1983 (NAD83) World Geodetic System of 1984 (WGS84). Projection and 1 000-meter grid:Universal Transverse Mercator, Zone 19T This map is not a legal document. Boundaries may be generalized for this map scale. Private lands within government reservations may not be shown. Obtain permission before entering private lands.

Imagery......NAIP, September 2015 - November 2015 Roads......GNIS, Not Available Hydrography.....GNIS, Not Available Hydrography.....National Hydrography Dataset, 2005 - 2017 Contours.....National Elevation Dataset, 2008 Boundaries.....Multiple sources; see metadata file 2014 - 2016 Wetlands.....FWS National Wetlands Inventory 1986