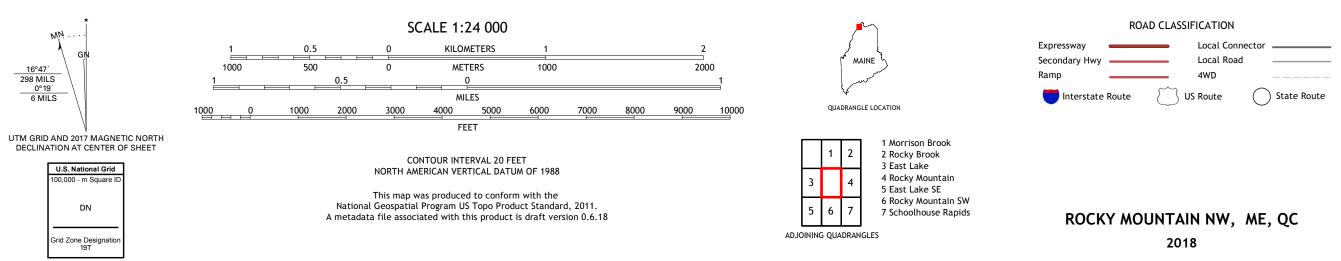

ROCKY MOUNTAIN NW QUADRANGLE MAINE - AROOSTOOK COUNTY 7.5-MINUTE SERIES

Produced by the United States Geological Survey North American Datum of 1983 (NAD83) World Geodetic System of 1984 (WGS84). Projection and 1 000-meter grid:Universal Transverse Mercator, Zone 19T This map is not a legal document. Boundaries may be generalized for this map scale. Private lands within government reservations may not be shown. Obtain permission before entering private lands.

Imagery......NAIP, September 2015 - November 2015 Roads......GNIS, Not Available Hydrography.....GNIS, Not Available Hydrography.....National Hydrography Dataset, 2005 - 2017 Contours.....National Elevation Dataset, 2008 Boundaries.....Multiple sources; see metadata file 2014 - 2016 Wetlands.....FWS National Wetlands Inventory 1986