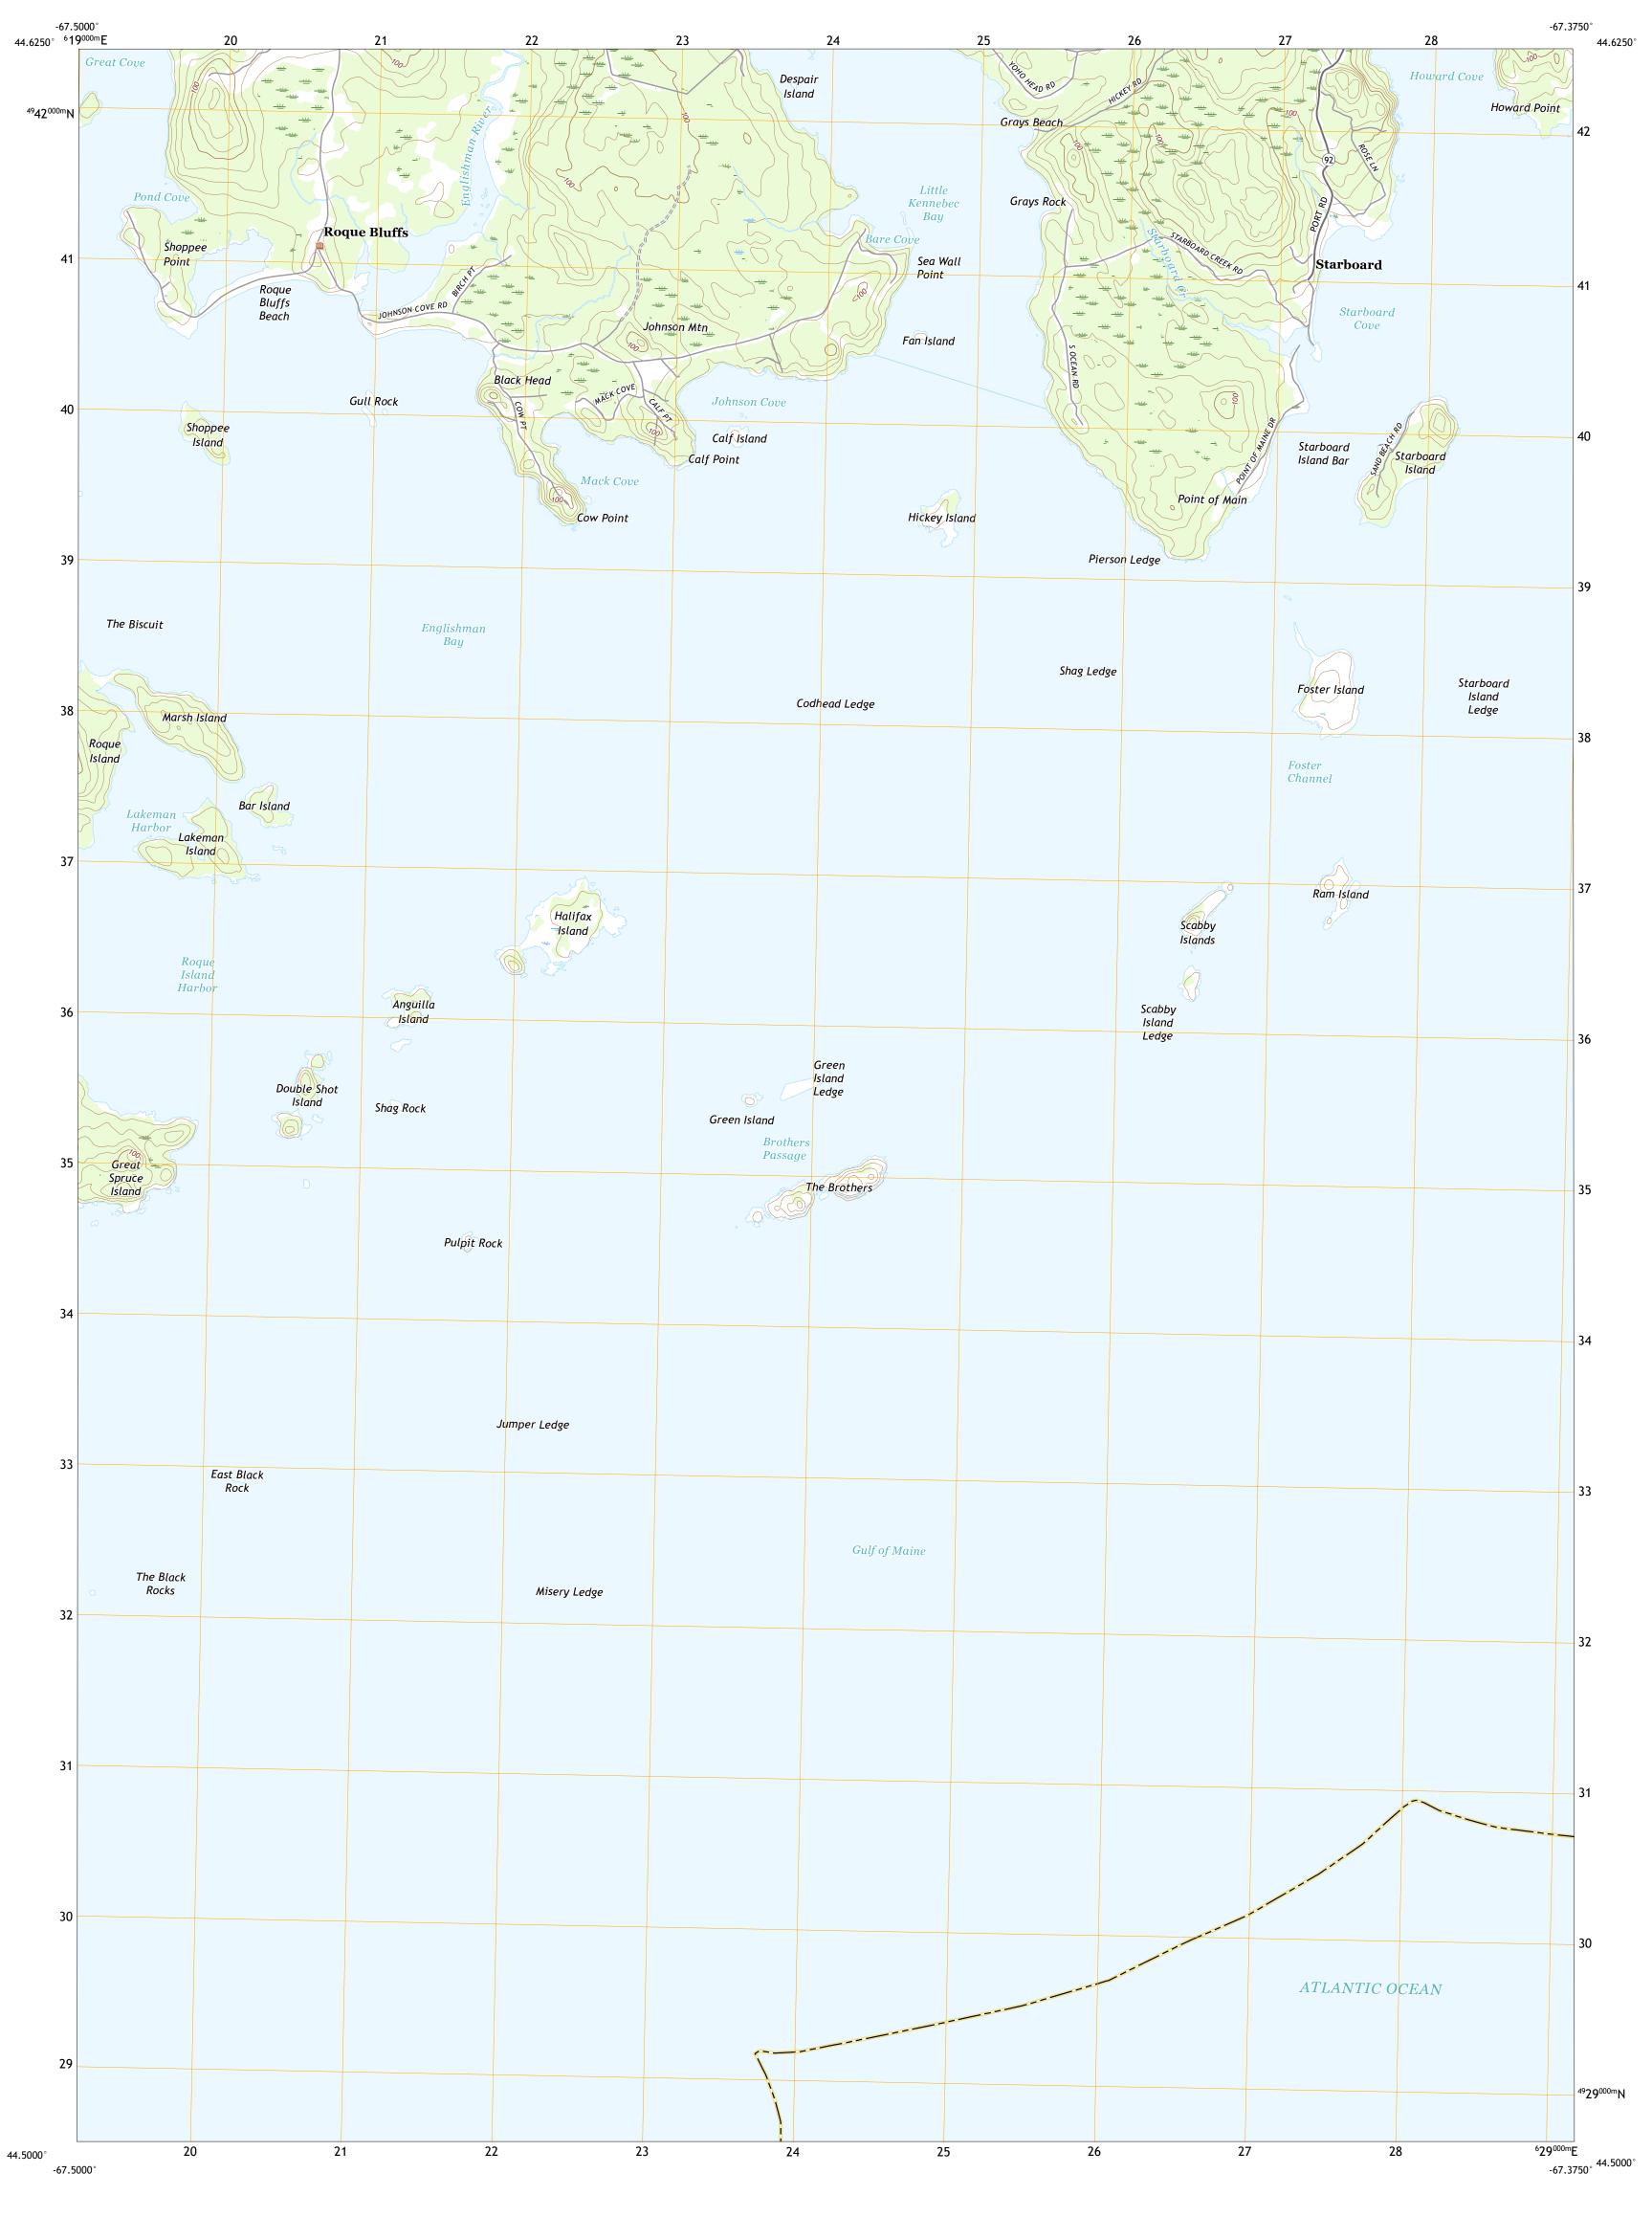

Produced by the United States Geological Survey North American Datum of 1983 (NAD83) World Geodetic System of 1984 (WGS84). Projection and 1 000-meter grid:Universal Transverse Mercator, Zone 19T This map is not a legal document. Boundaries may be generalized for this map scale. Private lands within government reservations may not be shown. Obtain permission before entering private lands. Imagery.... Roads..... Names..... Hydrography.....

..FWS National Wetlands Inventory 1991 - 2003

Boundaries...

Wetlands...



FK

Grid Zone Designation



This map was produced to conform with the National Geospatial Program US Topo Product Standard.



ADJOINING QUADRANGLES

6 Great Wass Island