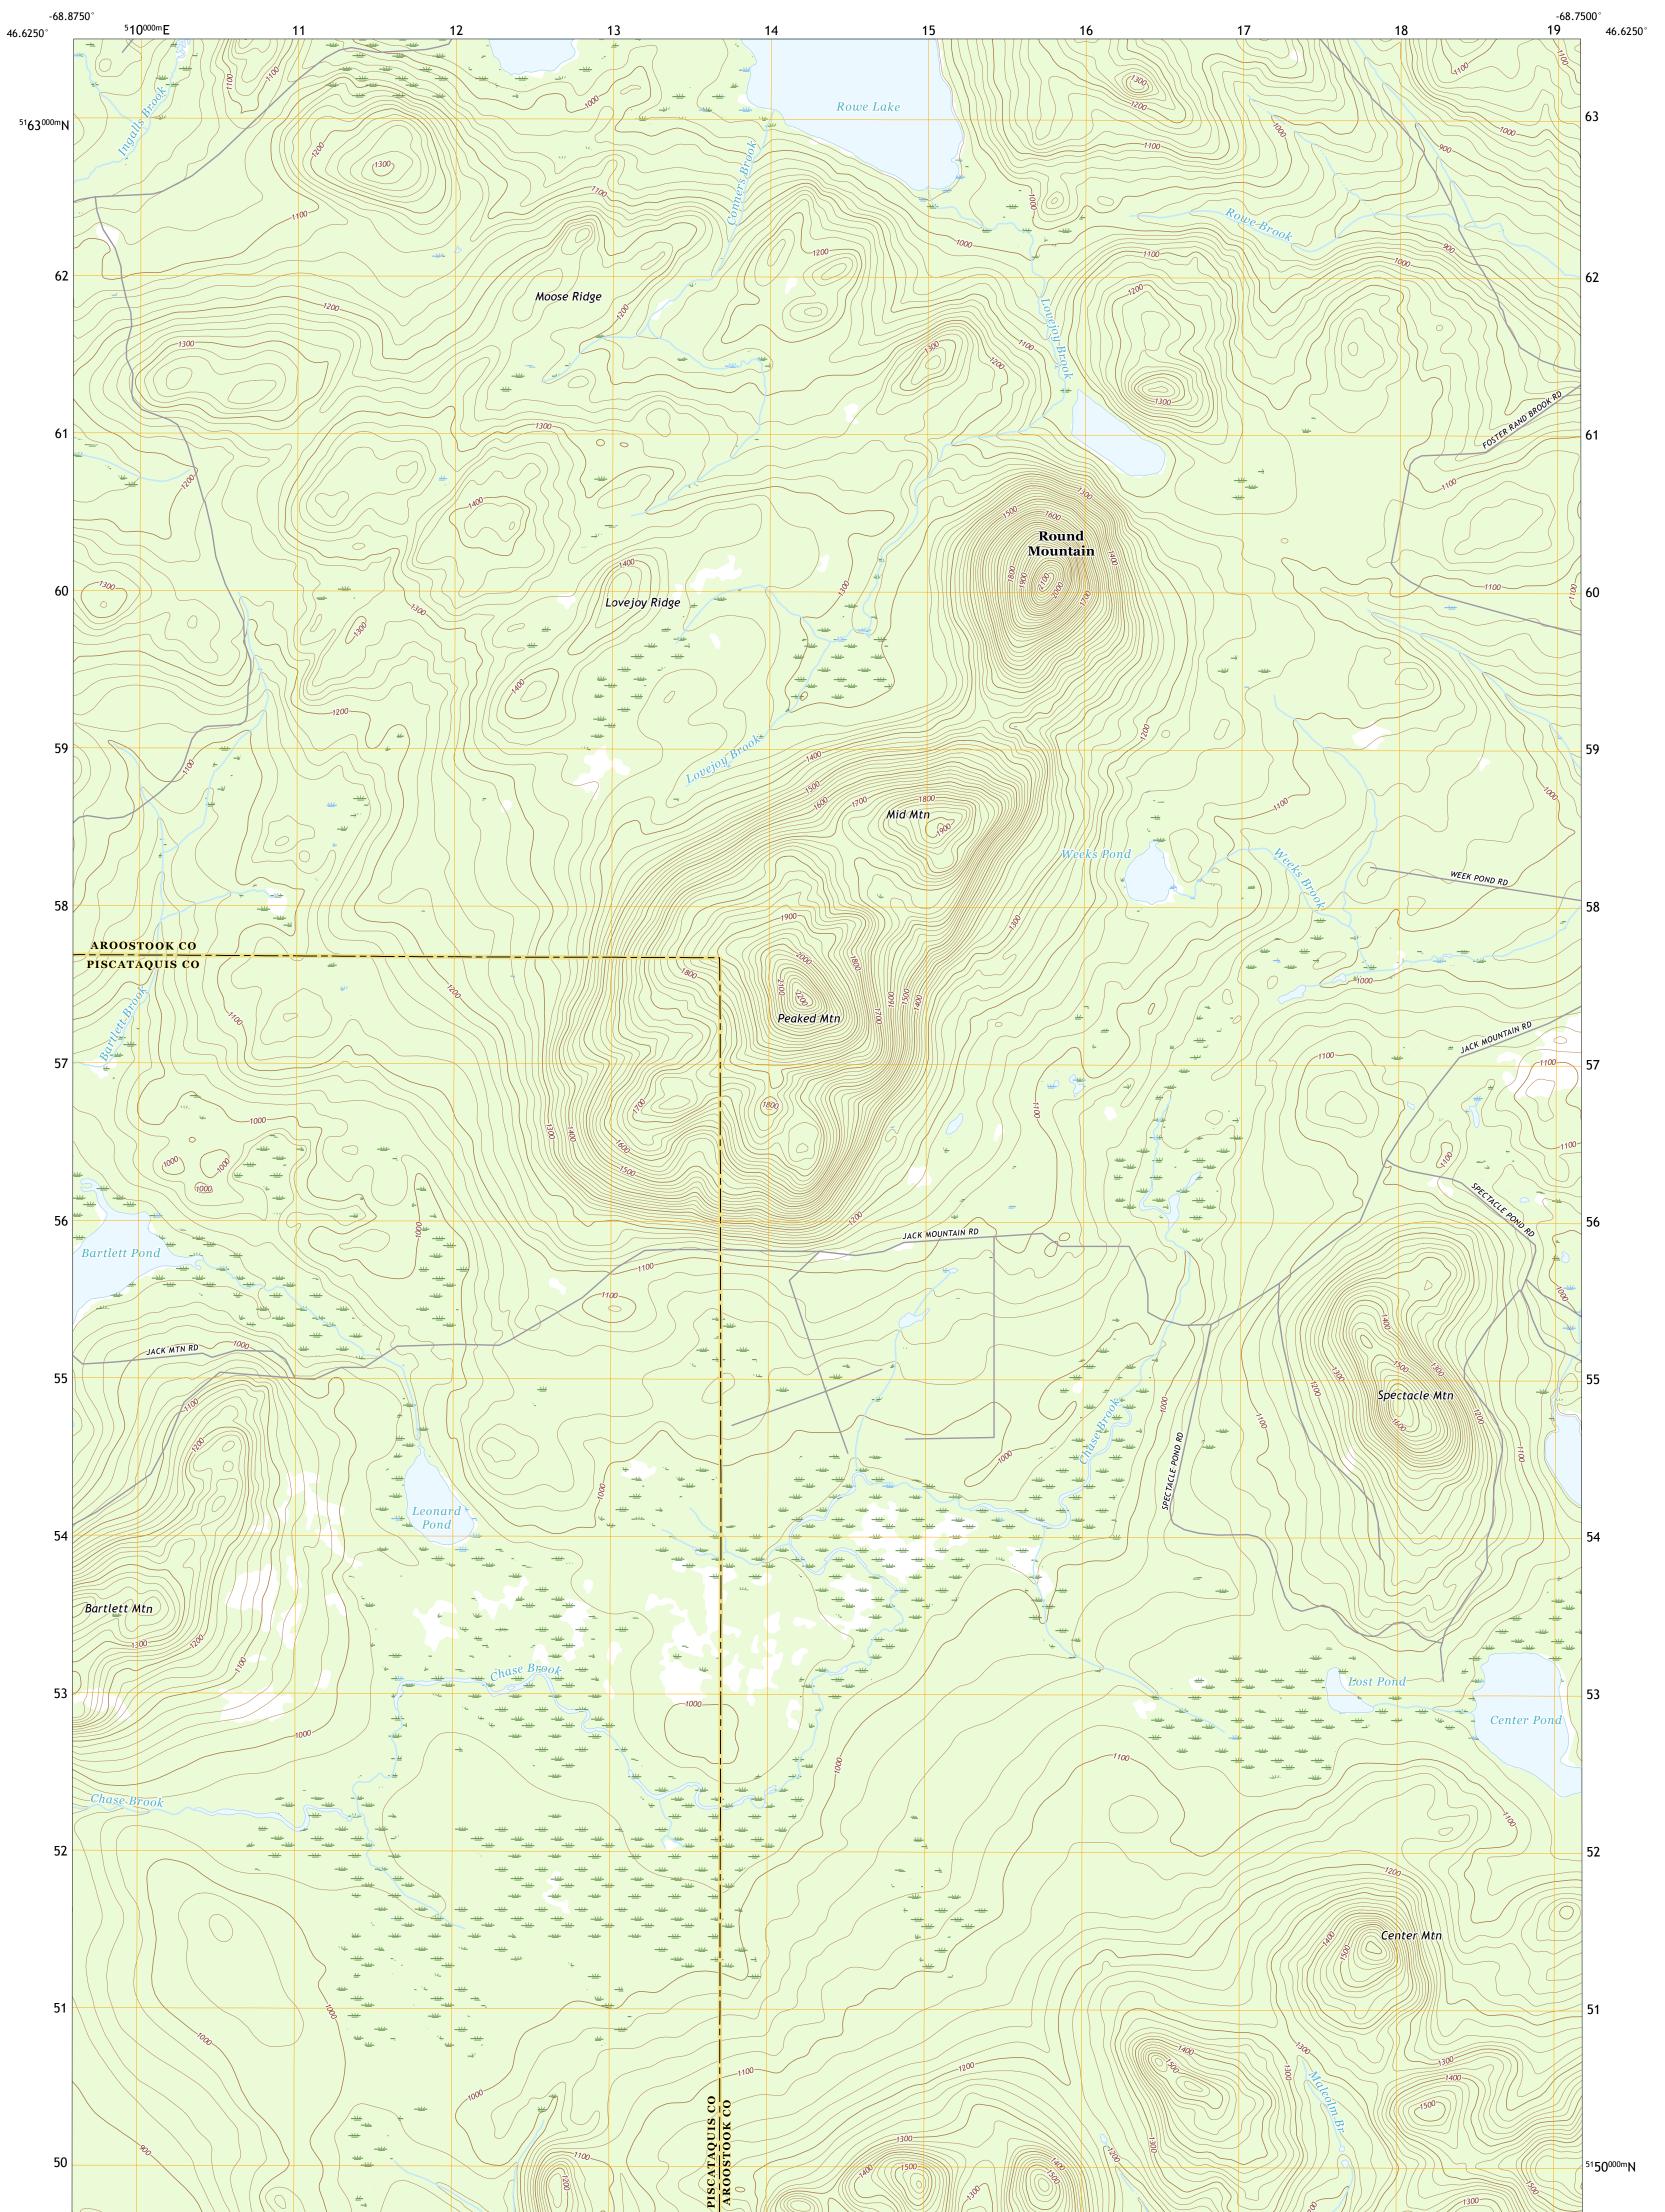

U.S. DEPARTMENT OF THE INTERIOR U.S. GEOLOGICAL SURVEY

ROUND MOUNTAIN QUADRANGLE MAINE 7.5-MINUTE SERIES

Produced by the United States Geological Survey North American Datum of 1983 (NAD83) World Geodetic System of 1984 (WGS84). Projection and 1 000-meter grid:Universal Transverse Mercator, Zone 19T This map is not a legal document. Boundaries may be generalized for this map scale. Private lands within government reservations may not be shown. Obtain permission before entering private lands.

 Imagery......NAIP, July 2015 - November 2015

 Roads.....U.S.
 Census

 Bureau,
 2017

 Names.....GNIS, 1980 - 2011

 Hydrography.....National
 Hydrography Dataset,

 Contours.....National
 Elevation

 Dataset,
 2005

 Boundaries.....Multiple
 sources;

 See
 metadata

 Wetlands......FWS
 National